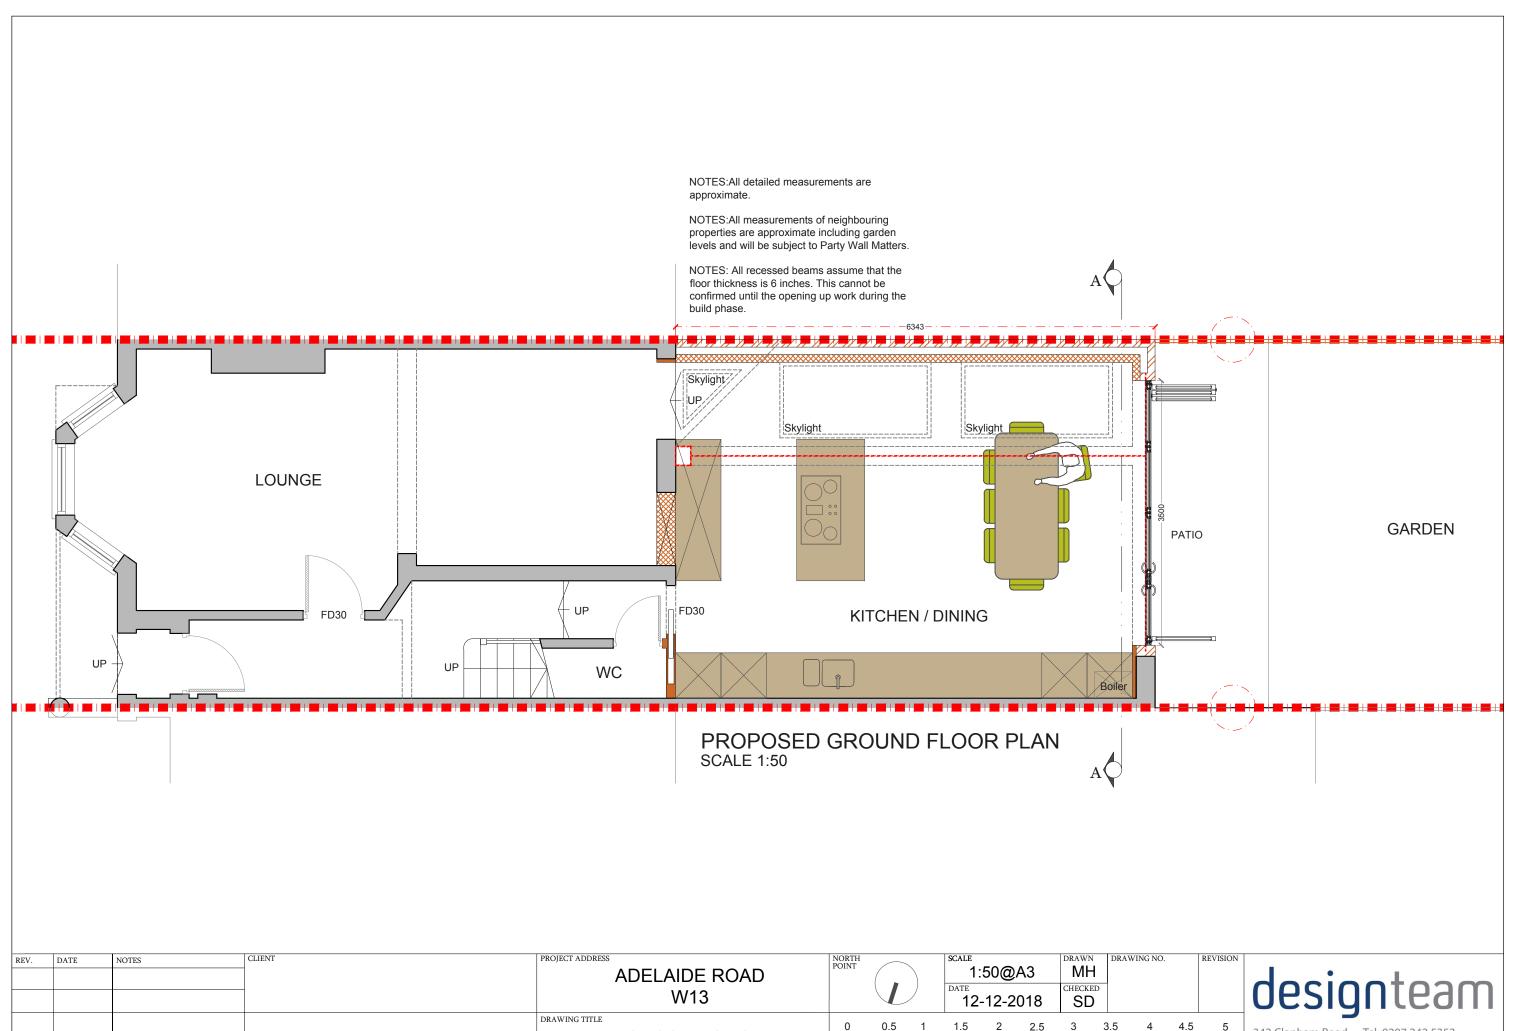

| R | REV. | DATE | NOTES | CLIENI                                                                                                                                                                                                                     | ADELAIDE ROAD<br>W13          | POINT |     |   | 1:50@<br>DATE<br>12-12-2 |                  | MH<br>CHECKED<br>SD | DRAWING | NO. | REVISION | desic                                 | nteam                                                                |
|---|------|------|-------|----------------------------------------------------------------------------------------------------------------------------------------------------------------------------------------------------------------------------|-------------------------------|-------|-----|---|--------------------------|------------------|---------------------|---------|-----|----------|---------------------------------------|----------------------------------------------------------------------|
|   |      |      |       | DRAWINGS TO BE READ IN CONJUNCTION WITH THE RELEVANT DRAWING AND SPECIFICATION. RIGURED DIMENSIONS ONLY. DIMENSIONS SHOULD NOT BE RELIED UPON FOR THE PURPOSES OF ORDERING MATERIAL OR FLACING SUB-CONTRACTOR ORDERS. THRE | PROPOSED GROUND<br>FLOOR PLAN | 0     | 0.5 | 1 | 1.5 2<br>Meter           | 2.5<br>rs @ 1:50 | 3<br>               | 3.5     | 4.5 | 5        | 342 Clapham Road<br>London<br>SW9 9AJ | Tel: 0207 242 5353<br>hello@designteam.co.uk<br>www.designteam.co.uk |