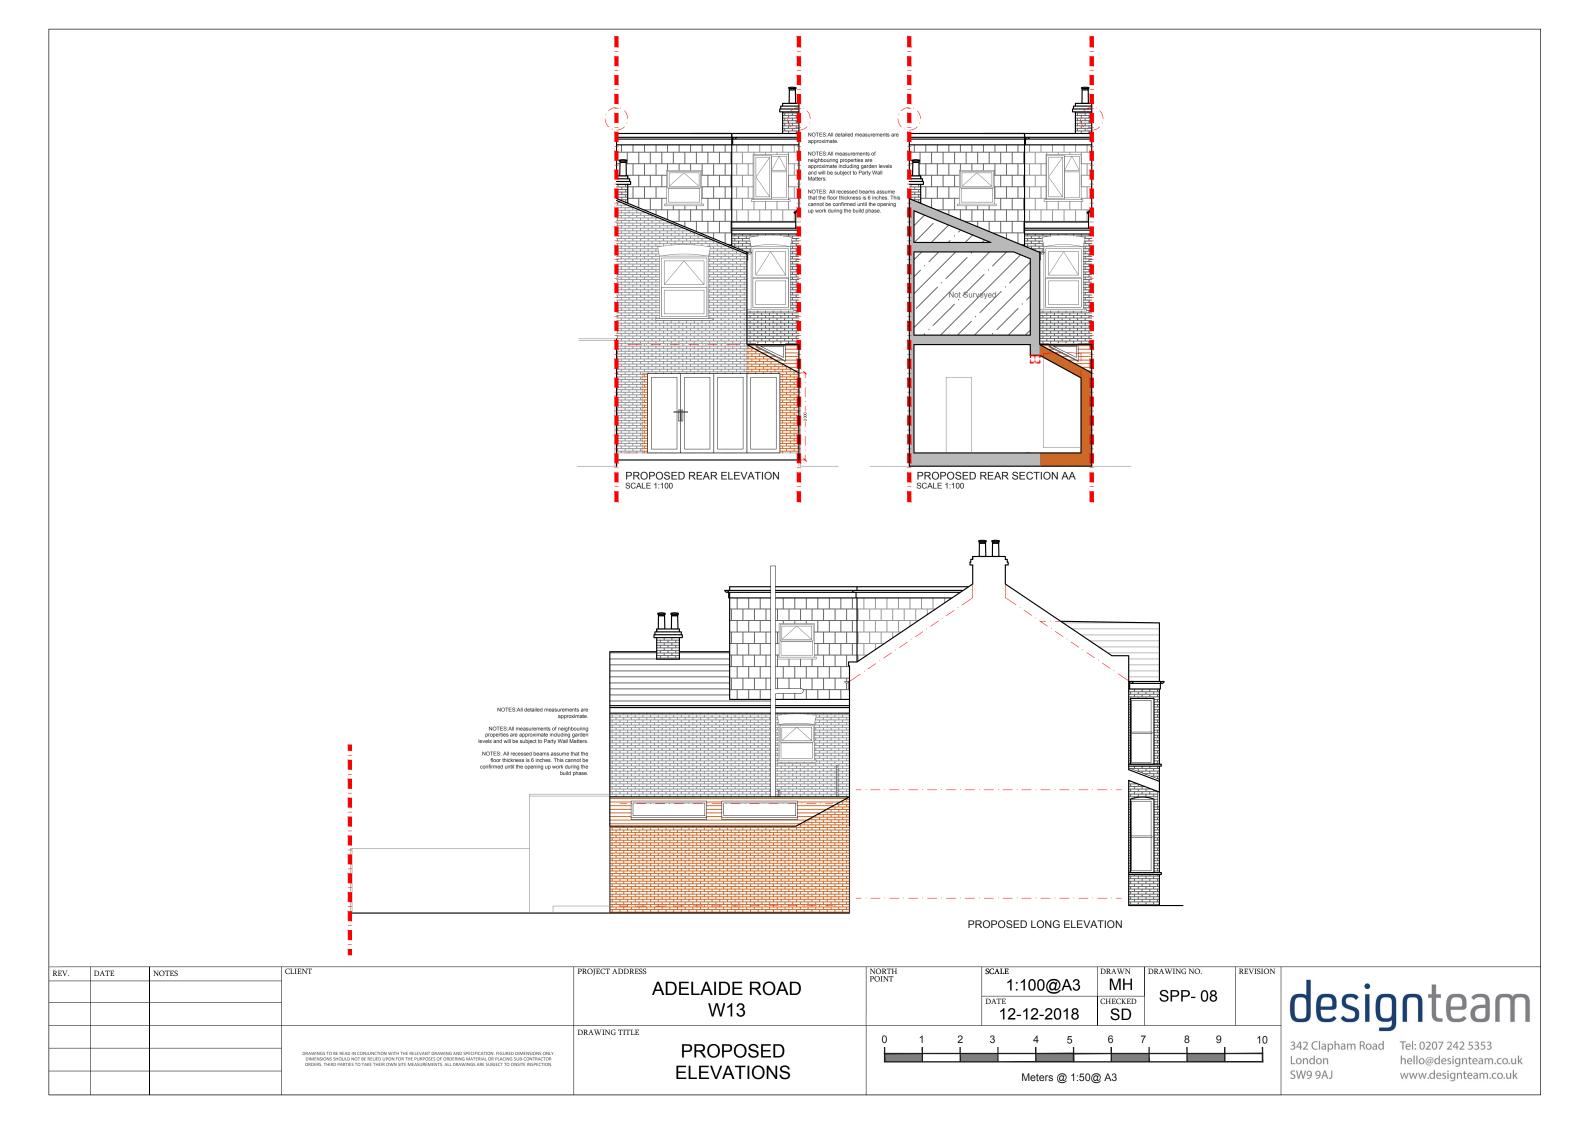

| W13                            |                | 12-12-2018                 | SD        |             |          | oesigr                                             |
|     |        |   |       | DRAWINGS TO BE READ IN CONJUNCTION WITH THE RELEVANT DRAWING AND SPECIFICATION. RIGJIRED DIMENSIONS ONLY DIMENSIONS SHOULD NOT BE RELIED UPON FOR THE PURPOSES OF ORDERING MATERIAL OR PLACING SUB-CONTRACTOR ORDERS. THIRD PARTIES TO TAKE THEIR OWN SITE MEASUREMENTS. ALL DRAWINGS ARE SUBJECT TO ONSITE INSPECTION. | PROPOSED ROOF PLAN             | 0 0.5 1        | 1.5 2 2.5<br>Meters @ 1:50 | 3<br>@ A3 | 3.5 4 4.5   | 5 5      | 342 Clapham Road Tel:<br>London hell<br>SW9 9AJ ww |

designteam

Tel: 0207 242 5353 hello@designteam.co.uk www.designteam.co.uk