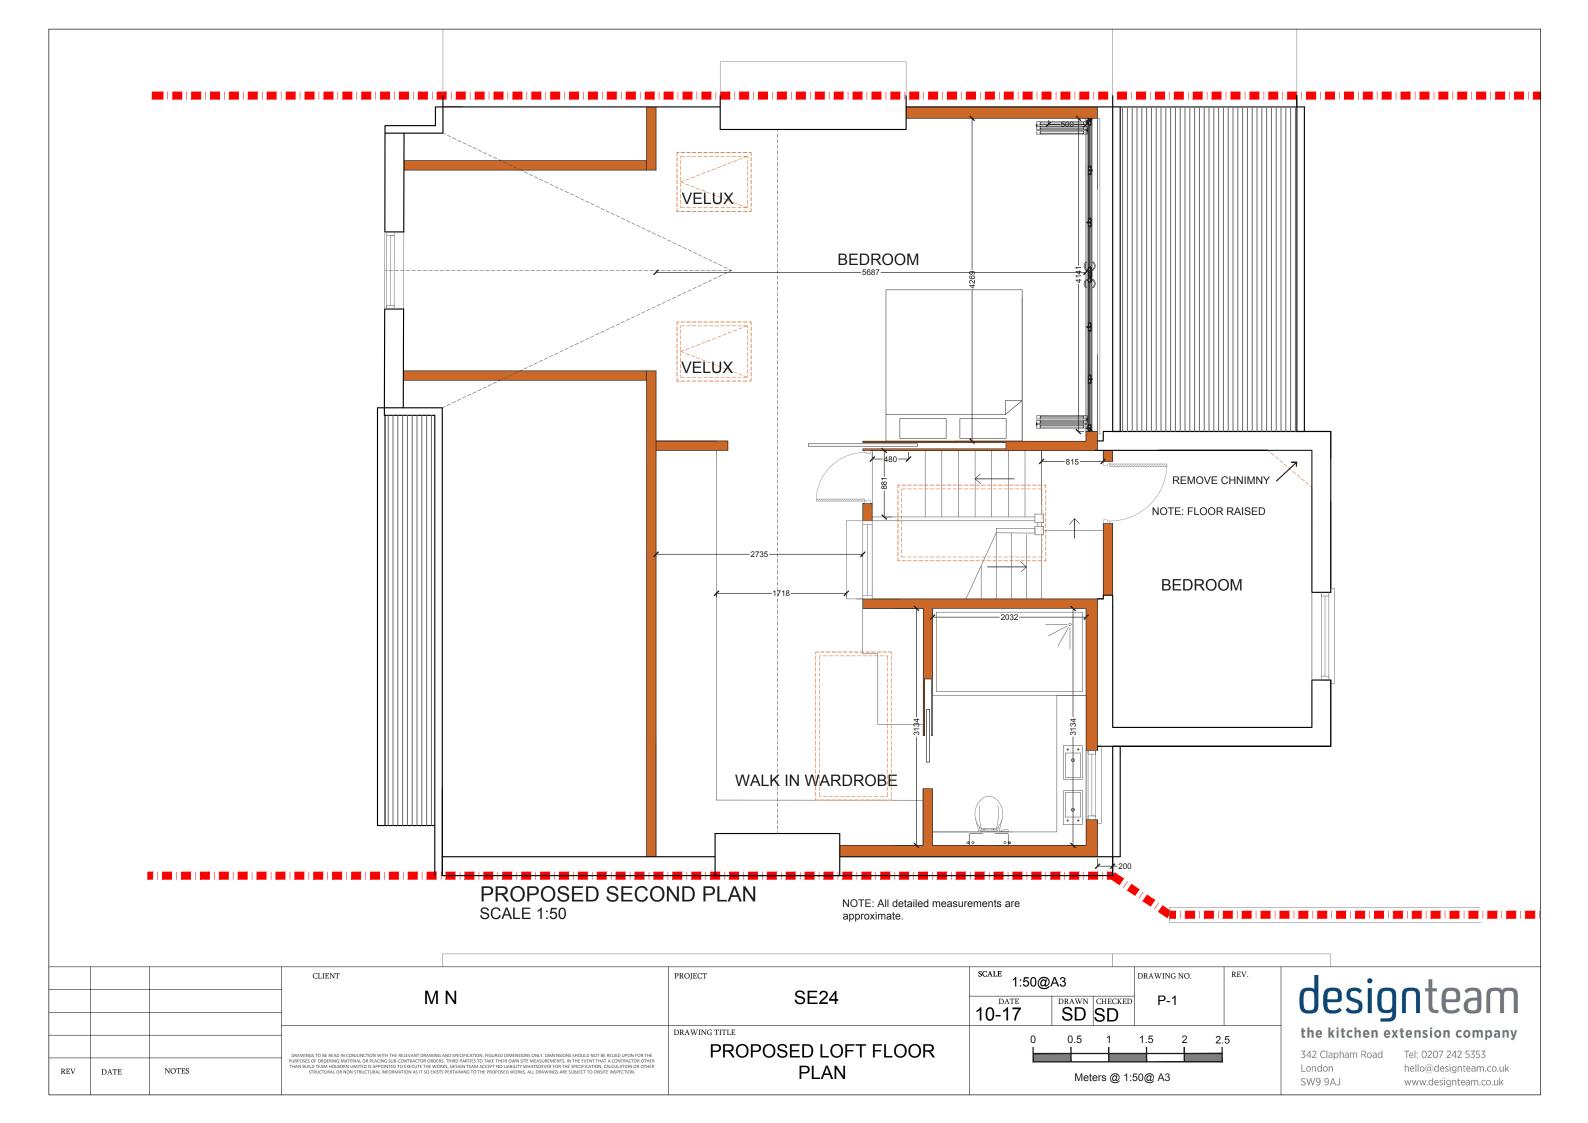

|          |       | client<br>M N                                                                                                                                                                                                                                                                                                                                                                                                                                | PROJECT SE24  | scale 1:50@A3      | DRAWING NO. |
|----------|-------|----------------------------------------------------------------------------------------------------------------------------------------------------------------------------------------------------------------------------------------------------------------------------------------------------------------------------------------------------------------------------------------------------------------------------------------------|---------------|--------------------|-------------|
|          |       |                                                                                                                                                                                                                                                                                                                                                                                                                                              | 0L24          | DATE DRAWN CHECKED | • P-2       |
|          |       |                                                                                                                                                                                                                                                                                                                                                                                                                                              |               | 10-17 SD SD        |             |
|          |       |                                                                                                                                                                                                                                                                                                                                                                                                                                              | DRAWING TITLE | 0 05 1             | 1 5 0       |
|          |       | DRAWINGS TO BE READ IN CONJUNCTION WITH THE RELEVANT DRAWING AND SPECIFICATION. FIGURED DIMENSIONS ONLY. DIMENSIONS SHOULD NOT BE RELIED UPON FOR THE                                                                                                                                                                                                                                                                                        | PROPOSED ROOF | 0 0.5 1            | 1.5 2       |
| REV DATE | NOTES | PURPOSES OF ORDERING MATERIAL OR PLACING SUB-CONTRACTOR ORDERS. THIRD PARTIES TO TAKE THEIR OWN STR MEASUREMENTS. IN THE EVENT THAT A CONTRACT<br>THAN BUILD TEAM HOLBORN INITIONED SAPONITED TO EXECUTE THE WORKS, DESIGN TEAM ACCEPT NO LABILITY MATSOEVER FOR THE SPECIFICATION, CALCULATION<br>STRUCTURAL OR NON STRUCTURAL INFORMATION AS IT SO EXISTS PERTAINING TO THE PROPOSED WORKS. ALL DRAWINGS ARE SUBJECT TO ONSITE INSPECTION. | PLAN          | Meters @ 1:        | :50@ A3     |