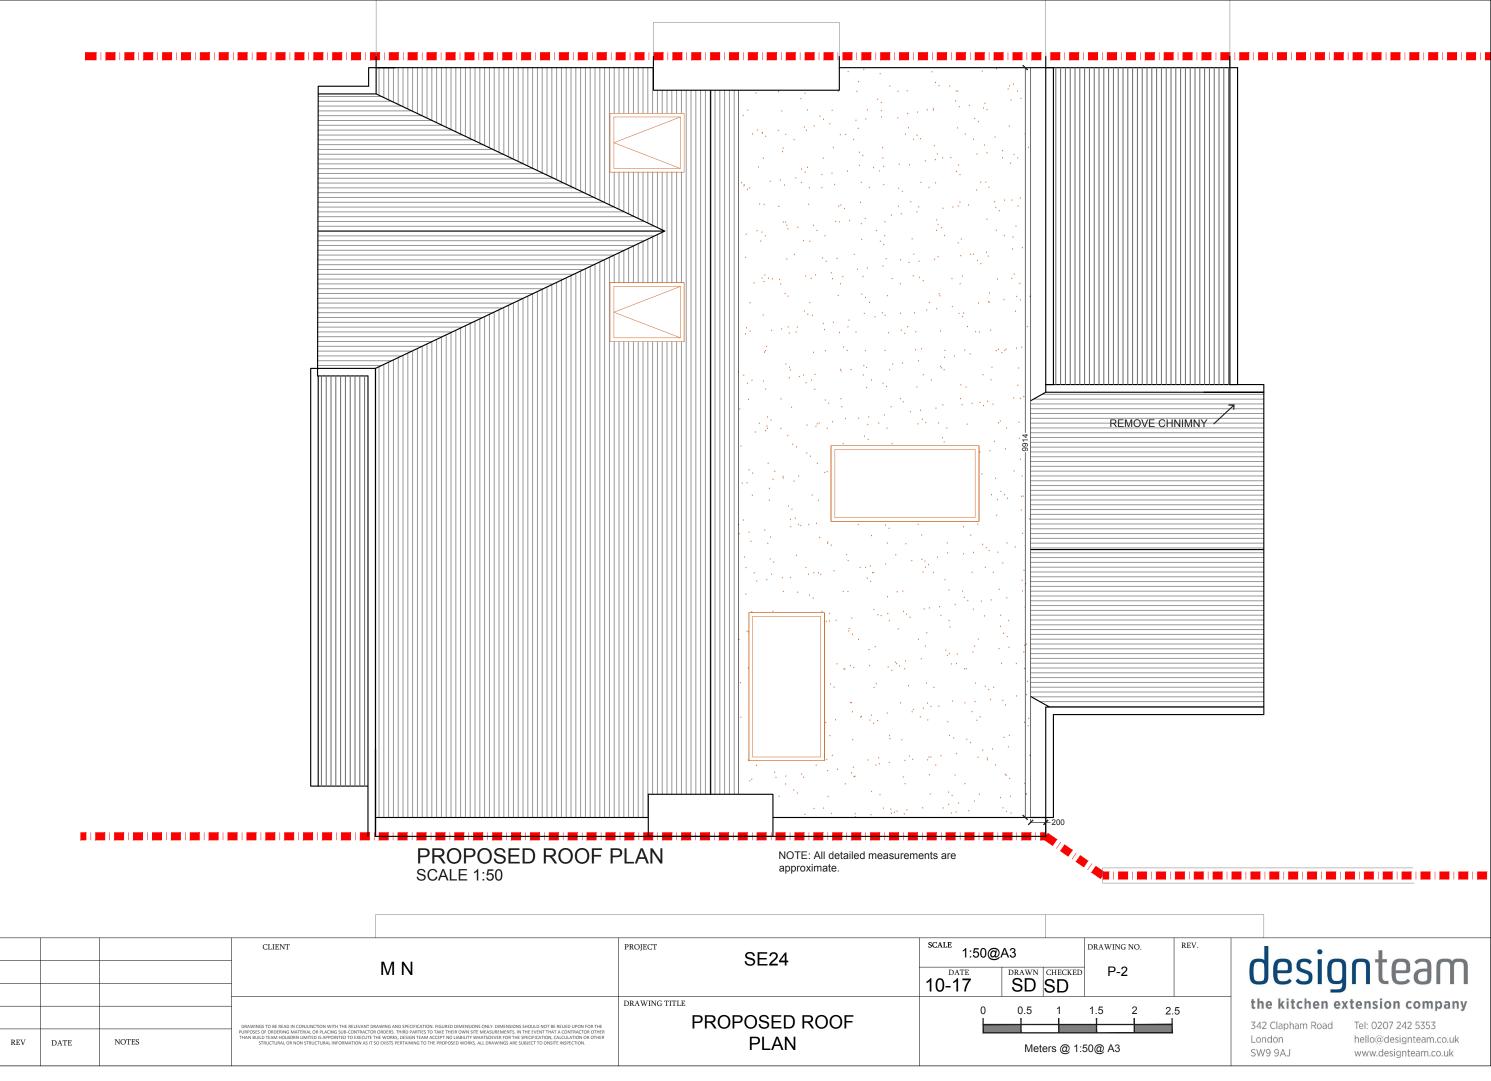

|          |       | client<br>M N                                                                                                                                                                                                                                                                                                                                                                                                                                | PROJECT SE24  | scale 1:50@A3      | DRAWING NO. |
|----------|-------|----------------------------------------------------------------------------------------------------------------------------------------------------------------------------------------------------------------------------------------------------------------------------------------------------------------------------------------------------------------------------------------------------------------------------------------------|---------------|--------------------|-------------|
|          |       |                                                                                                                                                                                                                                                                                                                                                                                                                                              | 0L24          | DATE DRAWN CHECKED | • P-2       |
|          |       |                                                                                                                                                                                                                                                                                                                                                                                                                                              |               | 10-17 SD SD        |             |
|          |       |                                                                                                                                                                                                                                                                                                                                                                                                                                              | DRAWING TITLE | 0 05 1             | 1 5 0       |
|          |       | DRAWINGS TO BE READ IN CONJUNCTION WITH THE RELEVANT DRAWING AND SPECIFICATION. FIGURED DIMENSIONS ONLY. DIMENSIONS SHOULD NOT BE RELIED UPON FOR THE                                                                                                                                                                                                                                                                                        | PROPOSED ROOF | 0 0.5 1            | 1.5 2       |
| REV DATE | NOTES | PURPOSES OF ORDERING MATERIAL OR PLACING SUB-CONTRACTOR ORDERS. THIRD PARTIES TO TAKE THEIR OWN STR MEASUREMENTS. IN THE EVENT THAT A CONTRACT<br>THAN BUILD TEAM HOLBORN INITIONED SAPONITED TO EXECUTE THE WORKS, DESIGN TEAM ACCEPT NO LABILITY MATSOEVER FOR THE SPECIFICATION, CALCULATION<br>STRUCTURAL OR NON STRUCTURAL INFORMATION AS IT SO EXISTS PERTAINING TO THE PROPOSED WORKS. ALL DRAWINGS ARE SUBJECT TO ONSITE INSPECTION. | PLAN          | Meters @ 1:        | :50@ A3     |