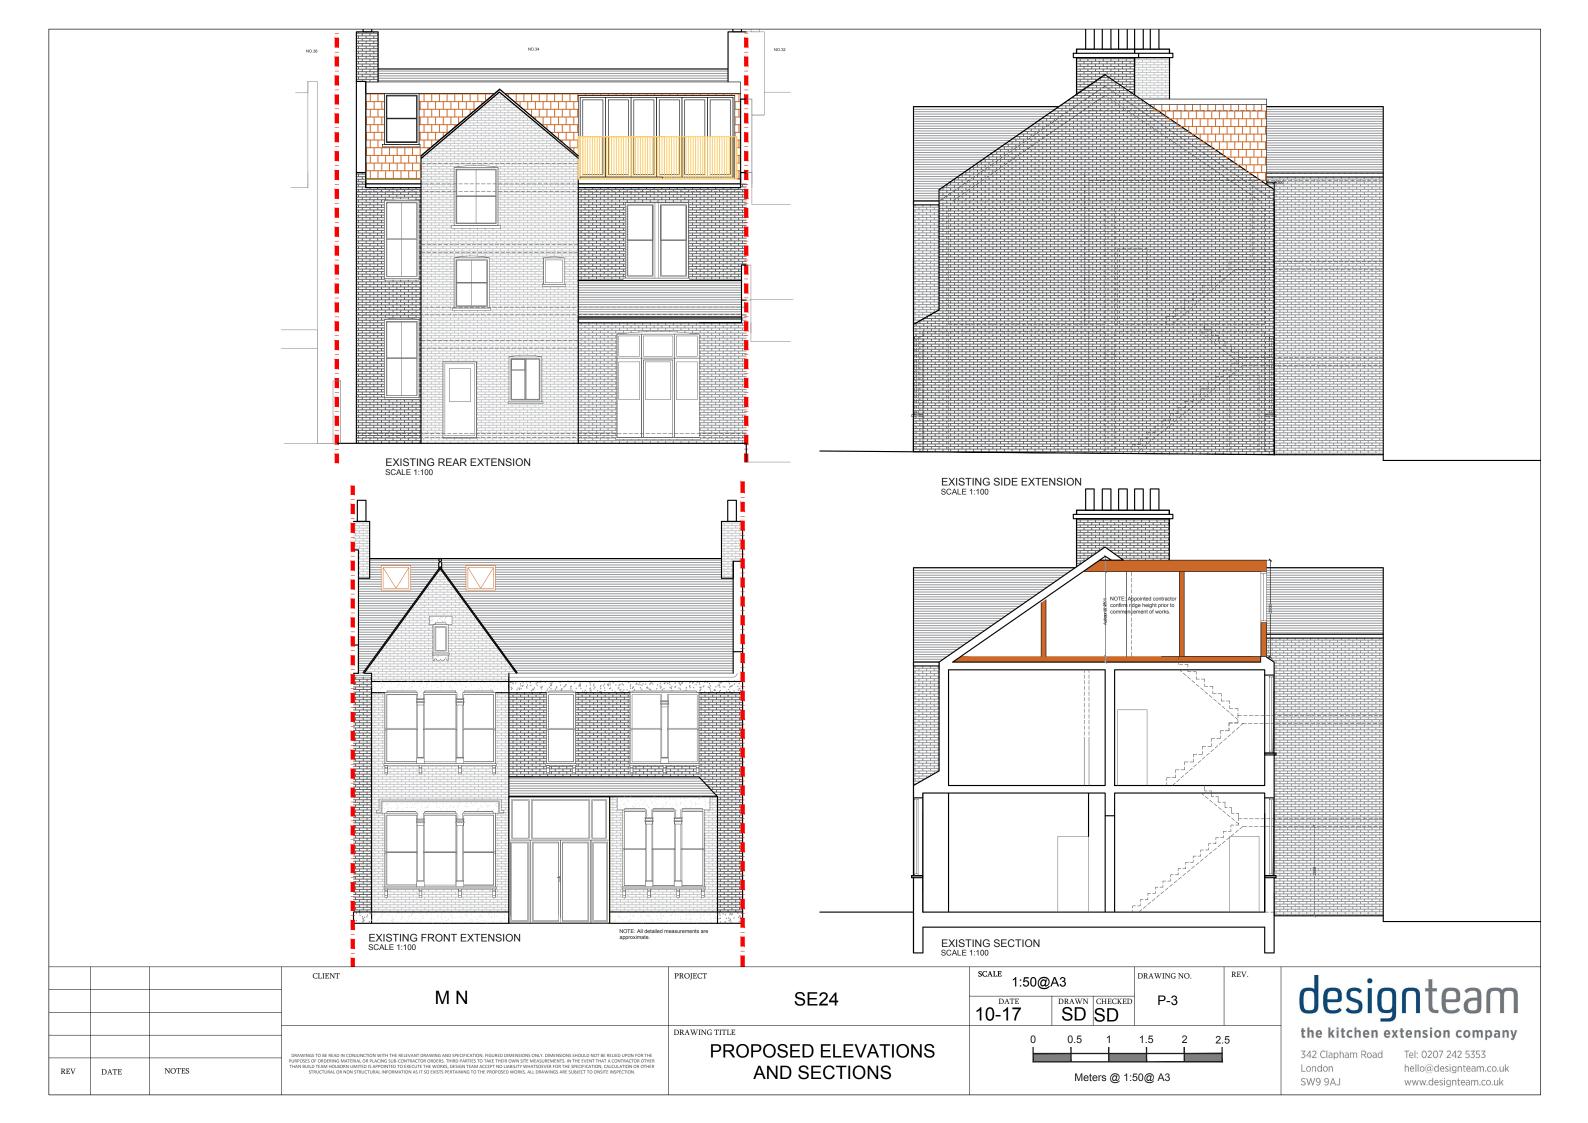

|          |       | client<br>M N                                                                                                                                                                                                                                                                                                                                                                                                                                | PROJECT SE24  | scale 1:50@A3      | DRAWING NO. |
|----------|-------|----------------------------------------------------------------------------------------------------------------------------------------------------------------------------------------------------------------------------------------------------------------------------------------------------------------------------------------------------------------------------------------------------------------------------------------------|---------------|--------------------|-------------|
|          |       |                                                                                                                                                                                                                                                                                                                                                                                                                                              | 0L24          | DATE DRAWN CHECKED | • P-2       |
|          |       |                                                                                                                                                                                                                                                                                                                                                                                                                                              |               | 10-17 SD SD        |             |
|          |       |                                                                                                                                                                                                                                                                                                                                                                                                                                              | DRAWING TITLE | 0 05 1             | 1 5 0       |
|          |       | DRAWINGS TO BE READ IN CONJUNCTION WITH THE RELEVANT DRAWING AND SPECIFICATION. FIGURED DIMENSIONS ONLY. DIMENSIONS SHOULD NOT BE RELIED UPON FOR THE                                                                                                                                                                                                                                                                                        | PROPOSED ROOF | 0 0.5 1            | 1.5 2       |
| REV DATE | NOTES | PURPOSES OF ORDERING MATERIAL OR PLACING SUB-CONTRACTOR ORDERS. THIRD PARTIES TO TAKE THEIR OWN STR MEASUREMENTS. IN THE EVENT THAT A CONTRACT<br>THAN BUILD TEAM HOLBORN INITIONED SAPONITED TO EXECUTE THE WORKS, DESIGN TEAM ACCEPT NO LABILITY MATSOEVER FOR THE SPECIFICATION, CALCULATION<br>STRUCTURAL OR NON STRUCTURAL INFORMATION AS IT SO EXISTS PERTAINING TO THE PROPOSED WORKS. ALL DRAWINGS ARE SUBJECT TO ONSITE INSPECTION. | PLAN          | Meters @ 1:        | :50@ A3     |