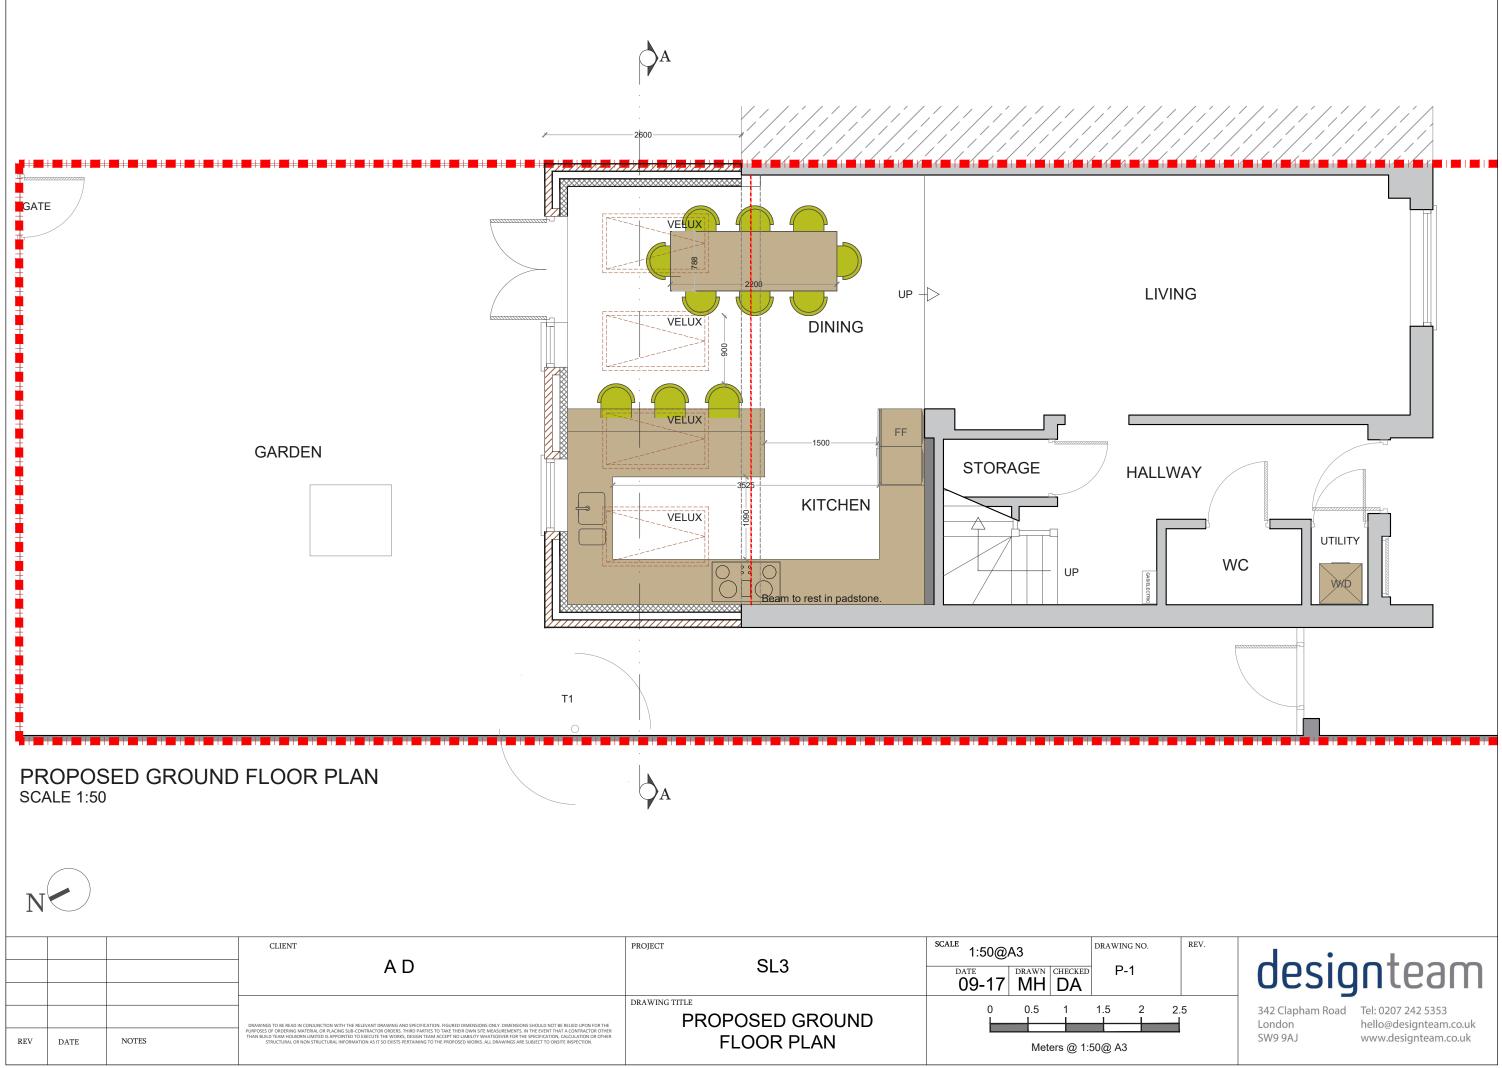

|     |      |       | CLIENT A D                                                                                                                                                                                                                                                                                                                                                                                                                                                                                                                                                                         | PROJECT SL3                      | <sup>SCALE</sup> 1:50@A3 | DRAWING NO. |  |
|-----|------|-------|------------------------------------------------------------------------------------------------------------------------------------------------------------------------------------------------------------------------------------------------------------------------------------------------------------------------------------------------------------------------------------------------------------------------------------------------------------------------------------------------------------------------------------------------------------------------------------|----------------------------------|--------------------------|-------------|--|
|     |      |       |                                                                                                                                                                                                                                                                                                                                                                                                                                                                                                                                                                                    |                                  | DATE DRAWN CHECKEI       | ₽-1         |  |
|     |      |       | DRAWINGS TO BE READ IN CONJUNCTION WITH THE RELEVANT DRAWING AND SPECIFICATION. FIGURED DIMENSIONS ONLY, DIMENSIONS SHOULD NOT BE RELED UPON FOR THE<br>PURPOSES OF OBDERING MATERNAL OR FUACING SUB-CONTRACTOR ORDERS. THIRD PARTIES TO TAKE THEIR OWN SITE MEASUBEMENTS. IN THE EVENT THAT A CONTRACTOR OTHER<br>THAN BUILD EXAMINED OR NUMERIES DA SPONTED TO EXECUTE THE WORKS, DESGNET HAN EVENT THAN ALD THE RELED UPON FOR THE<br>STRUCTURAL OR NON STRUCTURAL INFORMATION AS IT SO EXISTS PERTAINING TO THE PROPOSED WORKS. ALL DRAWINGS ARE SUBJECT TO ONSITE INSPECTION. | DRAWING TITLE<br>PROPOSED GROUND | 0 0.5 1                  | 1.5 2       |  |
| REV | DATE | NOTES |                                                                                                                                                                                                                                                                                                                                                                                                                                                                                                                                                                                    | FLOOR PLAN                       | Meters @ 1               | :50@ A3     |  |