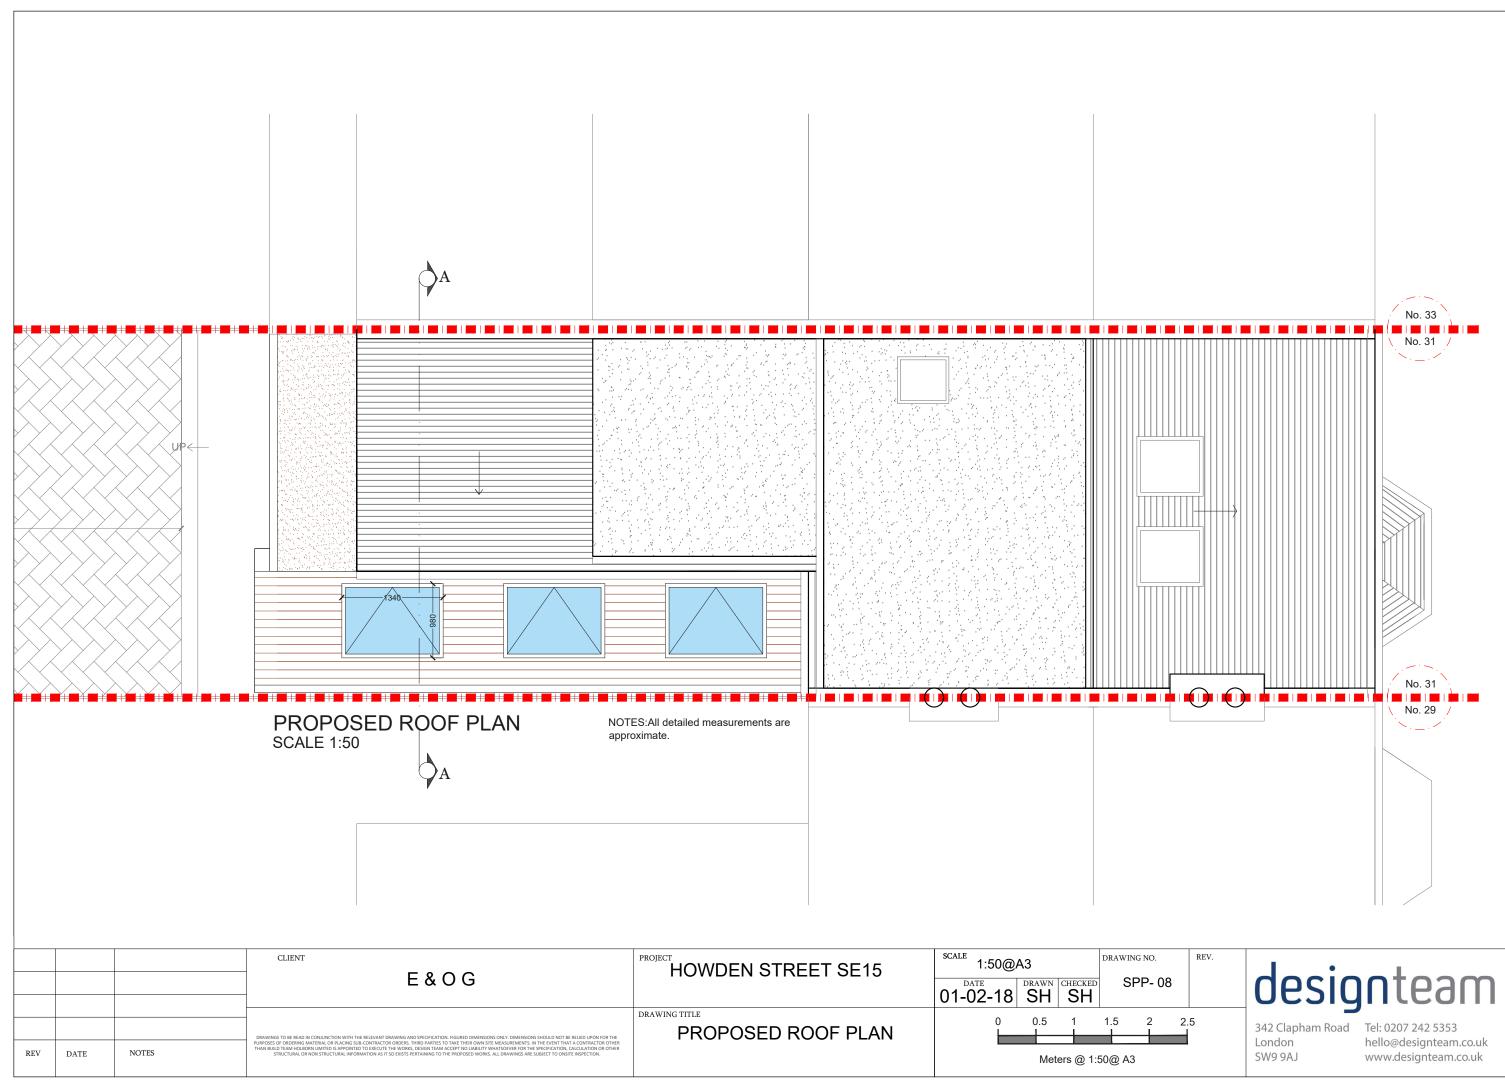

|     |      |       | client<br>E & O G                                                                                                                                                                                                                                                                                                                                                                                                                                                                                                                                                                                                         | HOWDEN STREET SE15                  | scale 1:50@A3          | DRAWING NO. |  |
|-----|------|-------|---------------------------------------------------------------------------------------------------------------------------------------------------------------------------------------------------------------------------------------------------------------------------------------------------------------------------------------------------------------------------------------------------------------------------------------------------------------------------------------------------------------------------------------------------------------------------------------------------------------------------|-------------------------------------|------------------------|-------------|--|
|     |      |       |                                                                                                                                                                                                                                                                                                                                                                                                                                                                                                                                                                                                                           |                                     | 01-02-18 DRAWN CHECKEI | SPP- 08     |  |
|     |      |       | DRAWINGS TO BE READ IN CONJUNCTION WITH THE RELEVANT DRAWING AND SPECIFICATION. FIGURED DIMENSIONS ONLY, DIMENSIONS SHOULD NOT BE RELIED UPON FOR THE<br>PURPOSES OF ORDERING MATERIAL OR PLACING SUB-CONTRACTOR ORDERS. THEID PARTIES TO TAKE THEIR OWN'S THE MEASUREMENTS. IN THE EVENT THAT A CONTRACTOR OTHER<br>THAN BUILD TEAM HOLEONE UMITED IS APPOINTED TO EXECUTE THE WORKS, DESIGN TEAM ACCEPT NO LUBBLITY WHATSOEVER FOR THE SPECIFICATION, CALCULATION OR OTHER<br>STRUCTURAL ON NON STRUCTURAL INFORMATION AS IT SO EXISTS PERTAINING TO THE PROPOSED WORKS. ALL DRAWINGS ARE SUBJECT TO ONSITE INSPECTION. | DRAWING TITLE<br>PROPOSED ROOF PLAN | 0 0.5 1                | 1.5 2       |  |
| REV | DATE | NOTES |                                                                                                                                                                                                                                                                                                                                                                                                                                                                                                                                                                                                                           |                                     | Meters @ 1             | :50@ A3     |  |