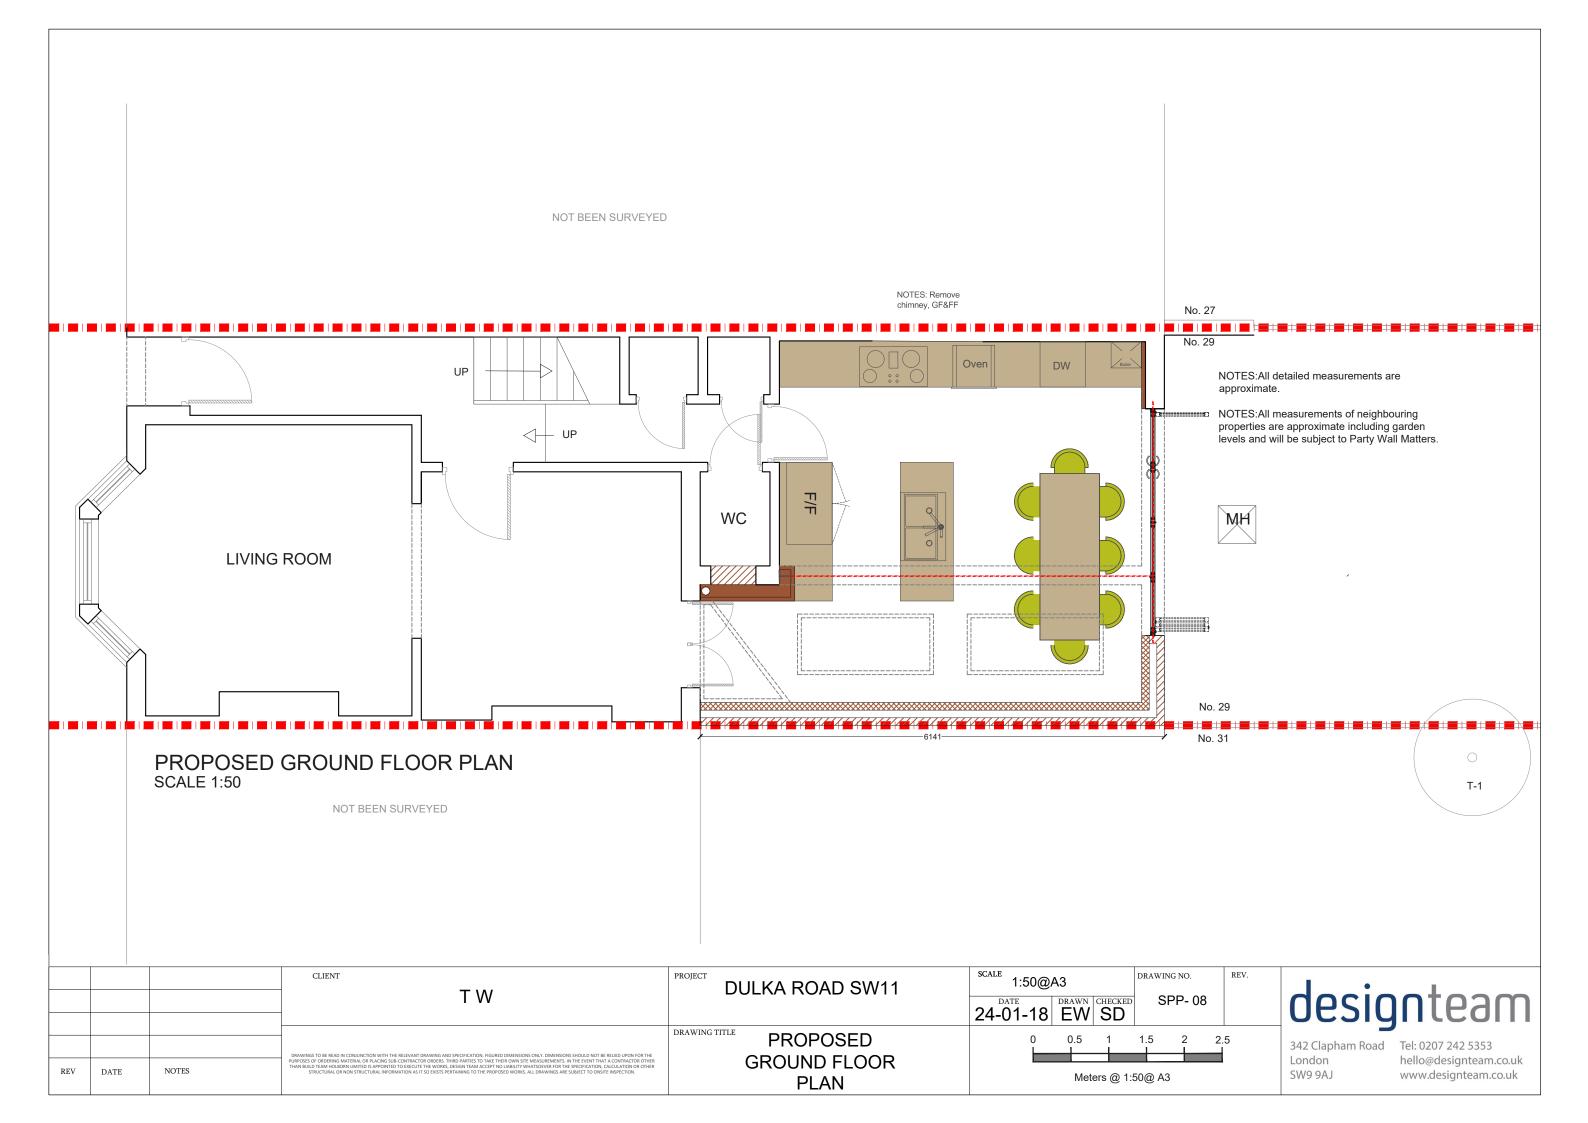

|                | T W                                                                                                                                                                                                                                                                                                                                                                                                                                                                                                                                                                                                        | DULKA ROAD SW11     | 1:50@A3  DATE DRAWN CHECKED SPP- 08  24-01-18 EW SD | designteam                                                                                           |
|----------------|------------------------------------------------------------------------------------------------------------------------------------------------------------------------------------------------------------------------------------------------------------------------------------------------------------------------------------------------------------------------------------------------------------------------------------------------------------------------------------------------------------------------------------------------------------------------------------------------------------|---------------------|-----------------------------------------------------|------------------------------------------------------------------------------------------------------|
| REV DATE NOTES | DRAWINGS TO BE READ IN CONJUNCTION WITH THE RELEVANT DRAWING AND SPECIFICATION. FIGURED DIMENSIONS ONLY. DIMENSIONS SHOULD NOT BE RELIED UPON FOR THE PURPOSES OF ORDERING MATERIAL OR PLACING SUB-CONTRACTOR ORDERS. THIRD PARTIES TO TAKE THEIR OWN SITE MEASUREMENTS. IN THE EVENT THAT A CONTRACTOR OTHER THAN BUILD TEAM HOLDORN LIMITED IS OPPORTED TO EXECUTE THE WORKS, DESON TEAM ACCEPT NO LIMBLITY WHATSOEVER FOR THE SPECIFICATION, CALCULATION OR OTHER STRUCTURAL OR NON-STRUCTURAL INFORMATION AS IT SO EXISTS PERTAINING TO THE PROPOSED WORKS. ALL DRAWINGS ARE SUBJECT TO ON-STRUCTURAL. | PROPOSED ELEVATIONS | 0 0.5 1 1.5 2 2.5<br>Meters @ 1:50@ A3              | 342 Clapham Road Tel: 0207 242 5353<br>London hello@designteam.co.uk<br>SW9 9AJ www.designteam.co.uk |