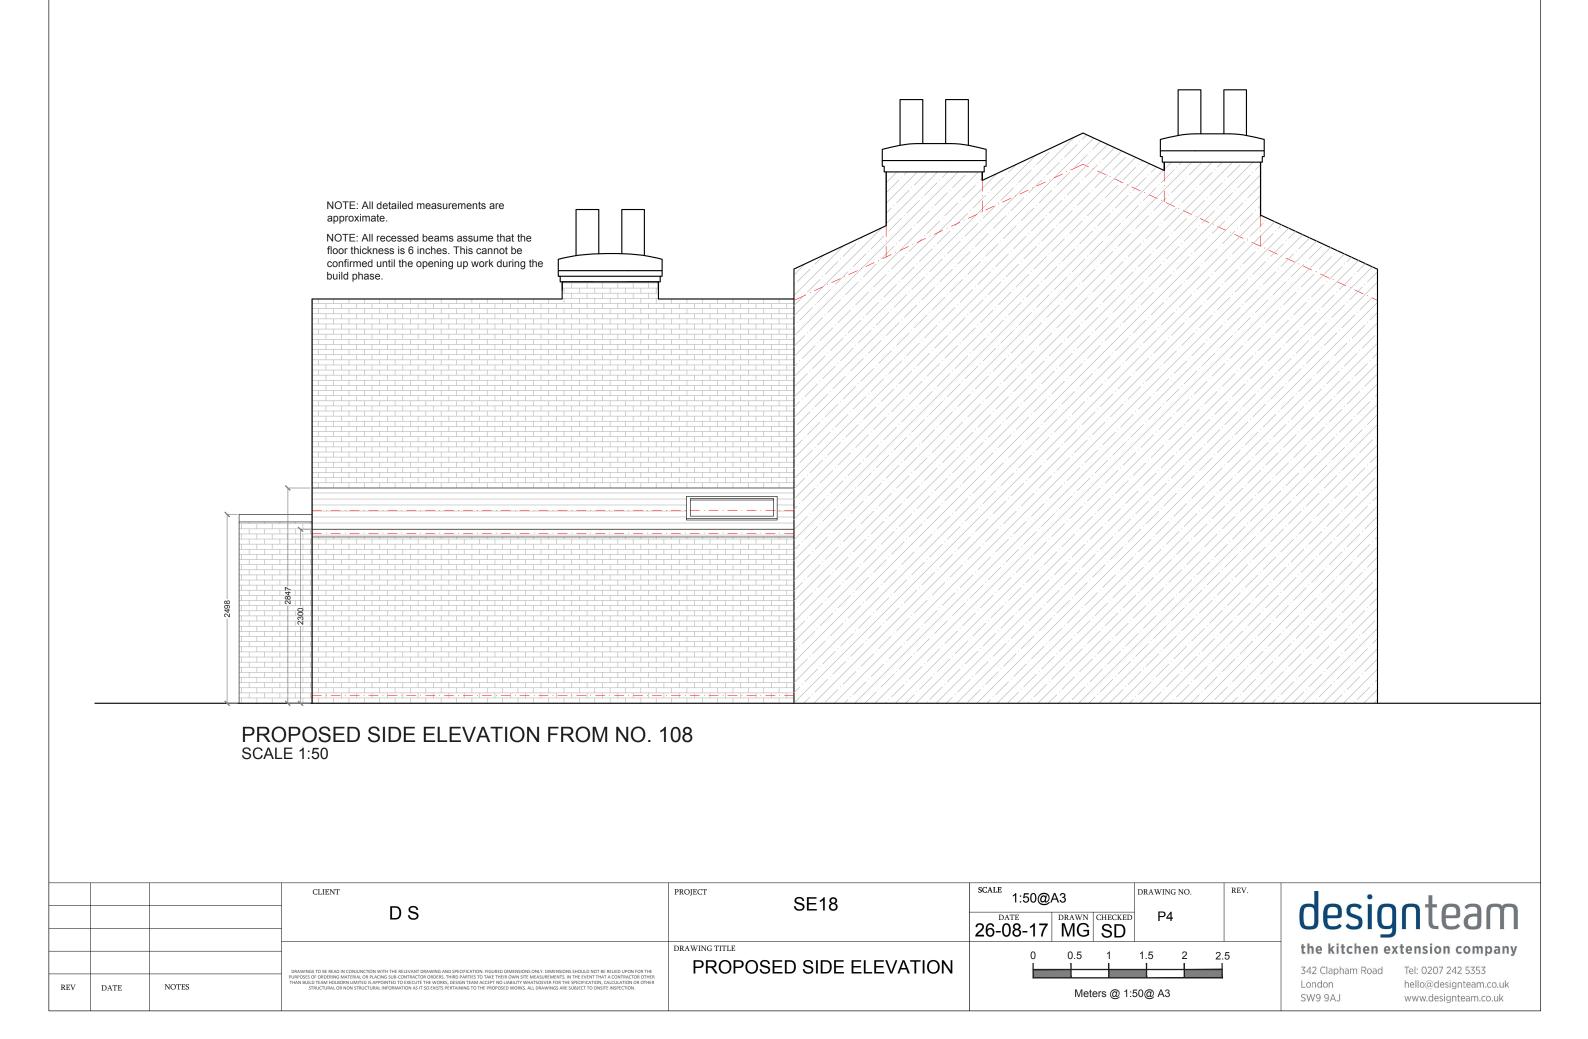

THAT A CONTRACTOR OTHER<br>THAN BUILD OR THE STREAM OF THE STREAM OF THE STREAM OF THE PROPOSED WORKS ALL DRAWINGS ARE SUBJECT TO ONSITE INSPECTION. | DRAWING TITLE<br>PROPOSED GROUND<br>FLOOR PLAN | 0             | 0.5 1         | 1.5 2       |
| REV | DATE | NOTES |                                                                                                                                                                                                                                                                                                                                                                                                                                              |                                                |               | Meters @ 1    | :50@ A3     |