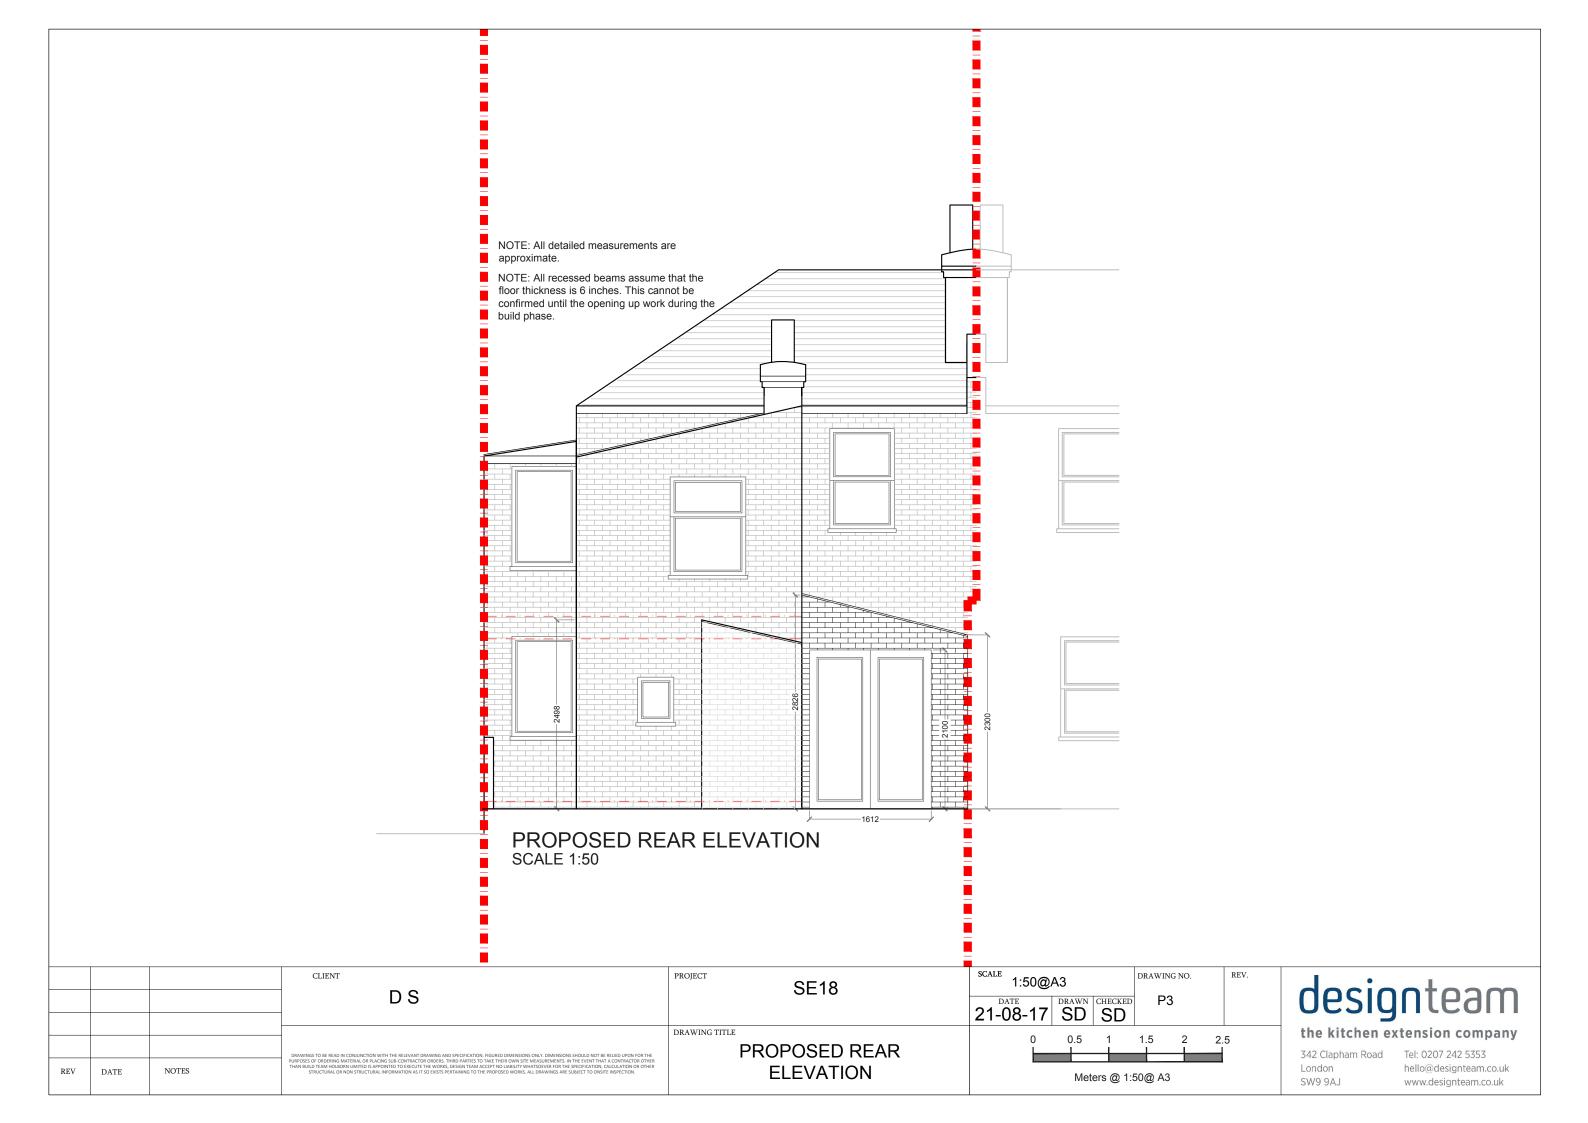

T THAT A CONTRACTOR OTHER<br>THAN BUILD OR THE STREAM OF THE STREAM OF THE STREAM OF THE PROPOSED WORKS ALL DRAWINGS ARE SUBJECT TO ONSITE INSPECTION. | DRAWING TITLE<br>PROPOSED GROUND<br>FLOOR PLAN | 0             | 0.5 1         | 1.5 2       |
| REV | DATE | NOTES |                                                                                                                                                                                                                                                                                                                                                                                                                                              |                                                |               | Meters @ 1    | :50@ A3     |