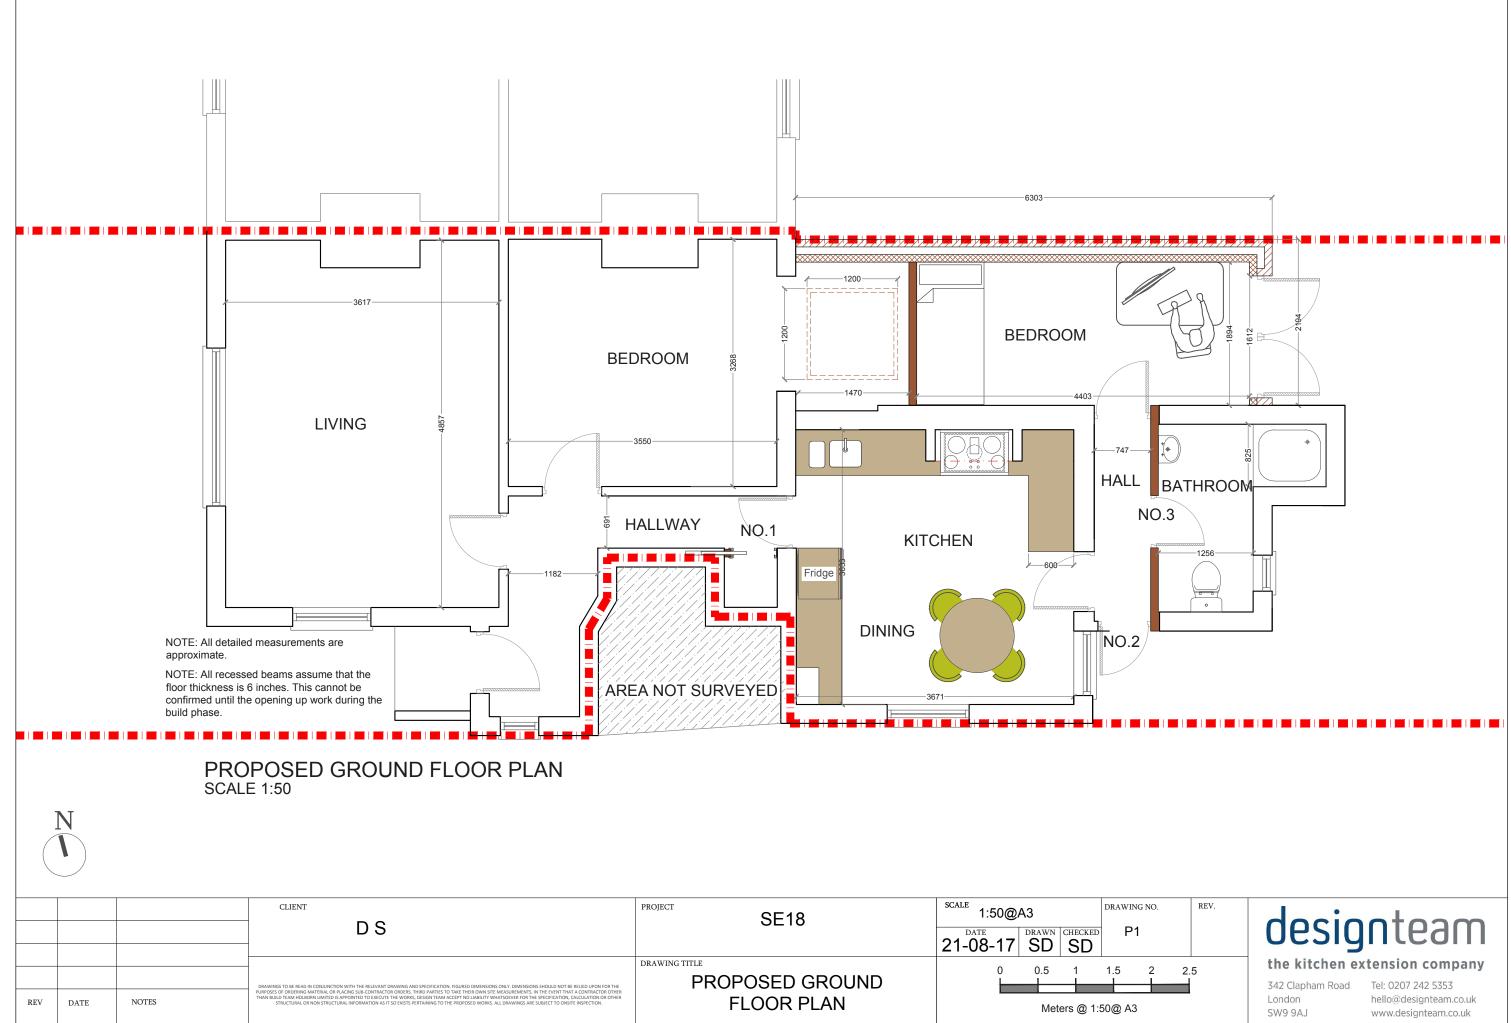

|     |      |       | CLIENT                                                                                                                                                                                                                                                                                                                                                                                                                                       | PROJECT SE18                                   | scale 1:50@A3 |               | DRAWING NO. |
|-----|------|-------|----------------------------------------------------------------------------------------------------------------------------------------------------------------------------------------------------------------------------------------------------------------------------------------------------------------------------------------------------------------------------------------------------------------------------------------------|------------------------------------------------|---------------|---------------|-------------|
|     |      |       | DS                                                                                                                                                                                                                                                                                                                                                                                                                                           |                                                | 21-08-17      | DRAWN CHECKEI | D P1        |
|     |      |       | DRAWINGS TO BE READ IN CONJUNCTION WITH THE RELEVANT DRAWING AND SPECIFICATION. INGURED DIMENSIONS ONLY, DIMENSIONS SHOULD NOT BE RELED UPON FOR THE<br>PURPOSES OF ORDERING MATERIAL OR PLACING SUB-CONTRACTOR ORDERS. THIRD PLATES TO THATE THEIR OWN STRE MEASUREMENTS. IN THE EVENT THAT A CONTRACTOR OTHER<br>THAN BUILD OR THE STREAM OF THE STREAM OF THE STREAM OF THE PROPOSED WORKS ALL DRAWINGS ARE SUBJECT TO ONSITE INSPECTION. | DRAWING TITLE<br>PROPOSED GROUND<br>FLOOR PLAN | 0             | 0.5 1         | 1.5 2       |
| REV | DATE | NOTES |                                                                                                                                                                                                                                                                                                                                                                                                                                              |                                                |               | Meters @ 1    | :50@ A3     |