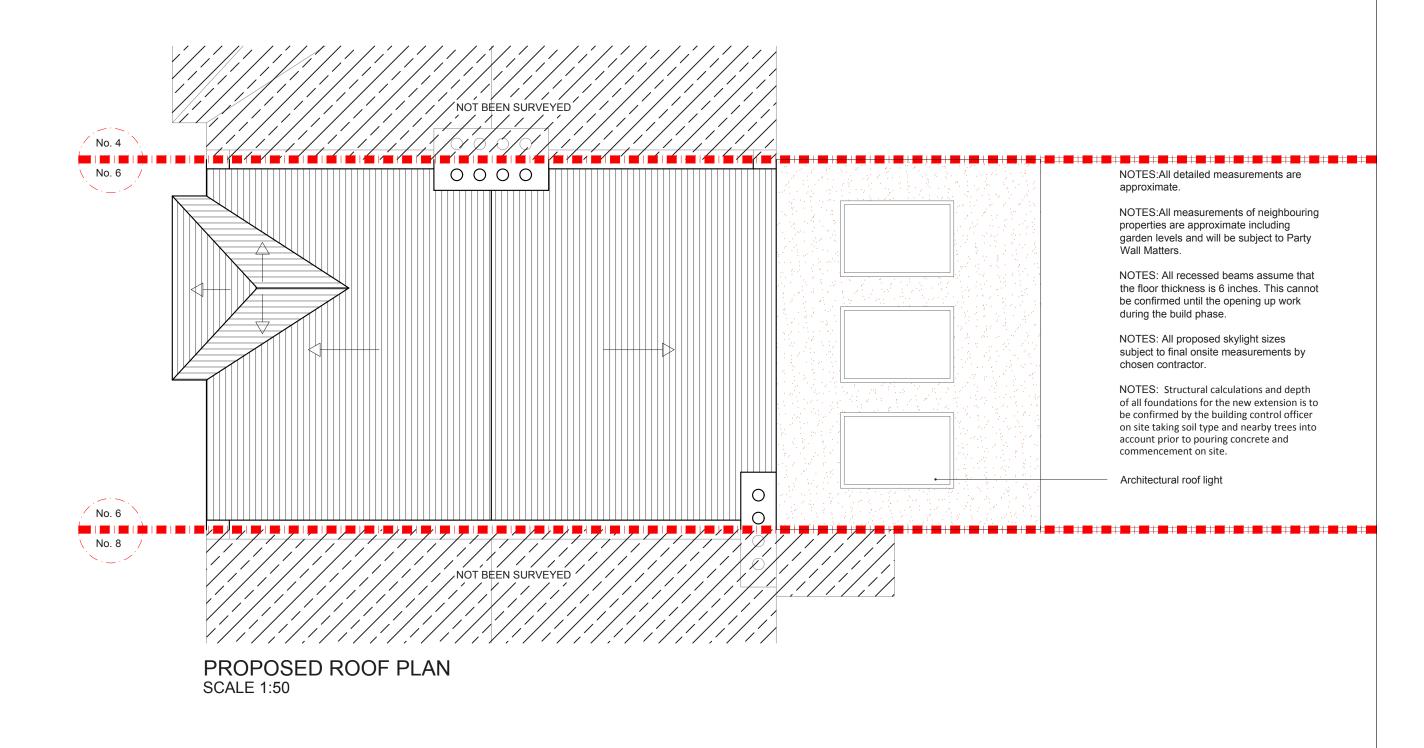

| REV. | DATE | NOTES | LR | WORSLADE ROAD,<br>SW17 | NORTH POINT                         | 1:50@A3<br>DATE<br>19-12-2018 | AS        | P - 2       | REVISION | desid                                                                                                | nteam |
|------|------|-------|----|------------------------|-------------------------------------|-------------------------------|-----------|-------------|----------|------------------------------------------------------------------------------------------------------|-------|
|      |      |       |    | PROPOSED ROOF PLAN     | 0 0.5 1 1.5 2 2.5<br>Meters @ 1:50@ |                               | 3<br>@ A3 | 3.5 4 4.5 5 |          | 342 Clapham Road Tel: 0207 242 5353<br>London hello@designteam.co.uk<br>SW9 9AJ www.designteam.co.uk |       |