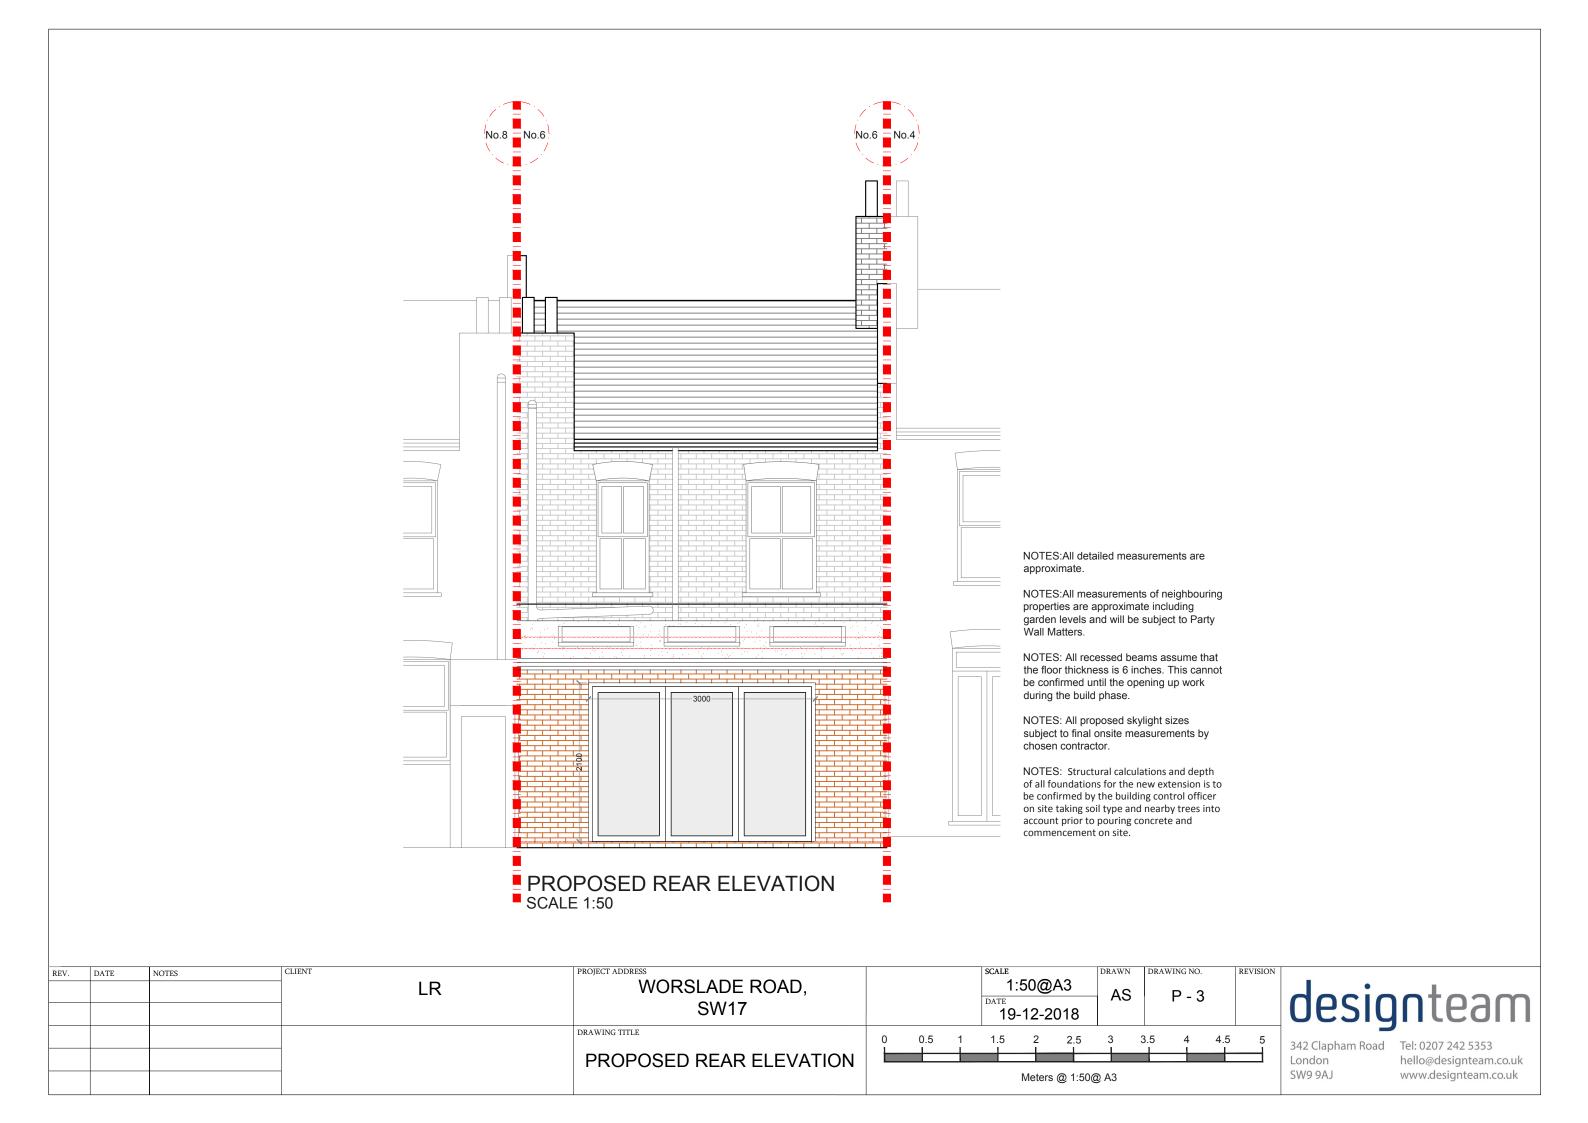

OTES | LR | WORSLADE ROAD,<br>SW17 | NORTH POINT                         | 1:50@A3<br>DATE<br>19-12-2018 | AS        | P - 2       | REVISION | desid                                                                                                | nteam |
|------|------|-------|----|------------------------|-------------------------------------|-------------------------------|-----------|-------------|----------|------------------------------------------------------------------------------------------------------|-------|
|      |      |       |    | PROPOSED ROOF PLAN     | 0 0.5 1 1.5 2 2.5<br>Meters @ 1:50@ |                               | 3<br>@ A3 | 3.5 4 4.5 5 |          | 342 Clapham Road Tel: 0207 242 5353<br>London hello@designteam.co.uk<br>SW9 9AJ www.designteam.co.uk |       |