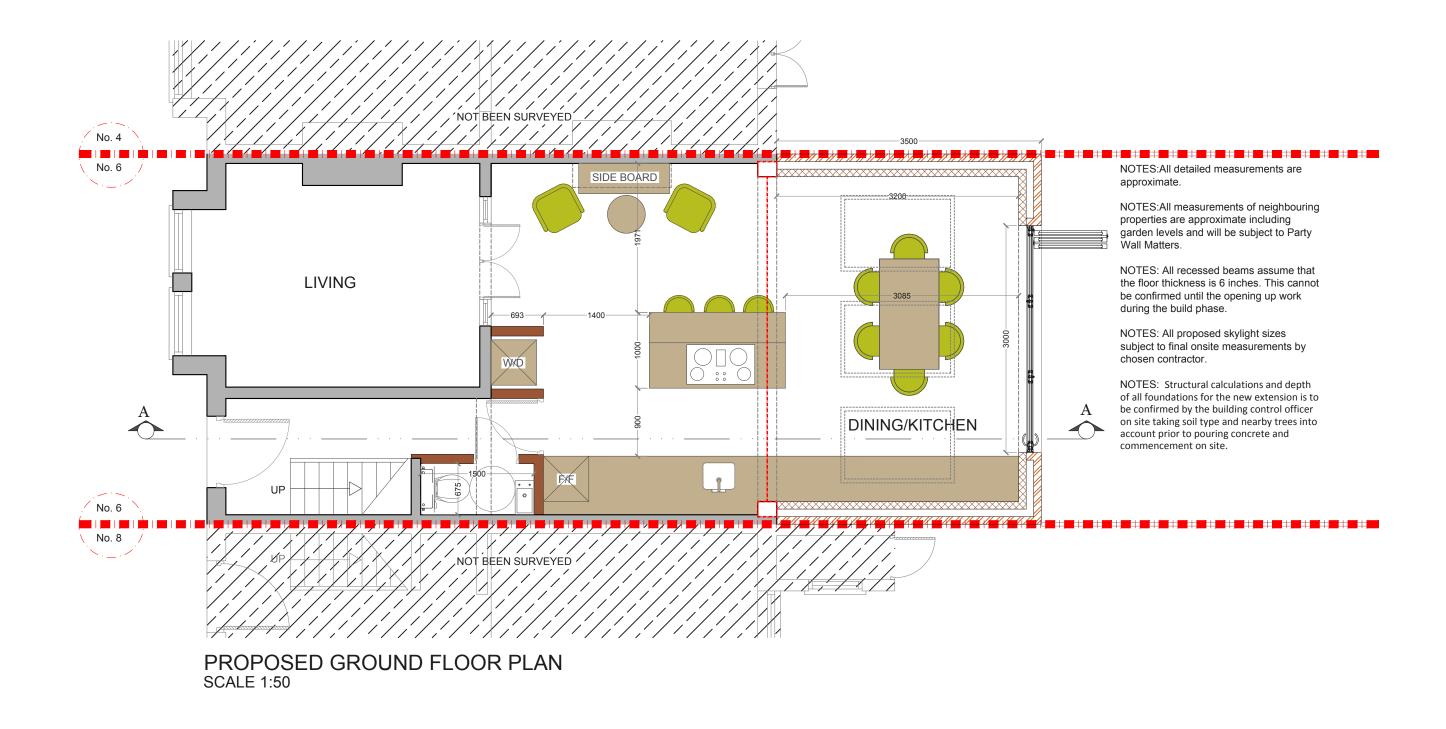

| REV. | DATE | NOTES | LR | WORSLADE ROAD,<br>SW17 | NORTH PONT | 1:50@A3<br>DATE<br>19-12-2018 | AS        | P - 1    | REVISION | desid                                 | nteam                                                                |
|------|------|-------|----|------------------------|------------|-------------------------------|-----------|----------|----------|---------------------------------------|----------------------------------------------------------------------|
|      |      |       |    | PROPOSED GROUND FLOOR  | 0 0.5 1    | 1.5 2 2.5<br>Meters @ 1:50    | 3<br>@ A3 | 3.5 4 4. | 5 5      | 342 Clapham Road<br>London<br>SW9 9AJ | Tel: 0207 242 5353<br>hello@designteam.co.uk<br>www.designteam.co.uk |