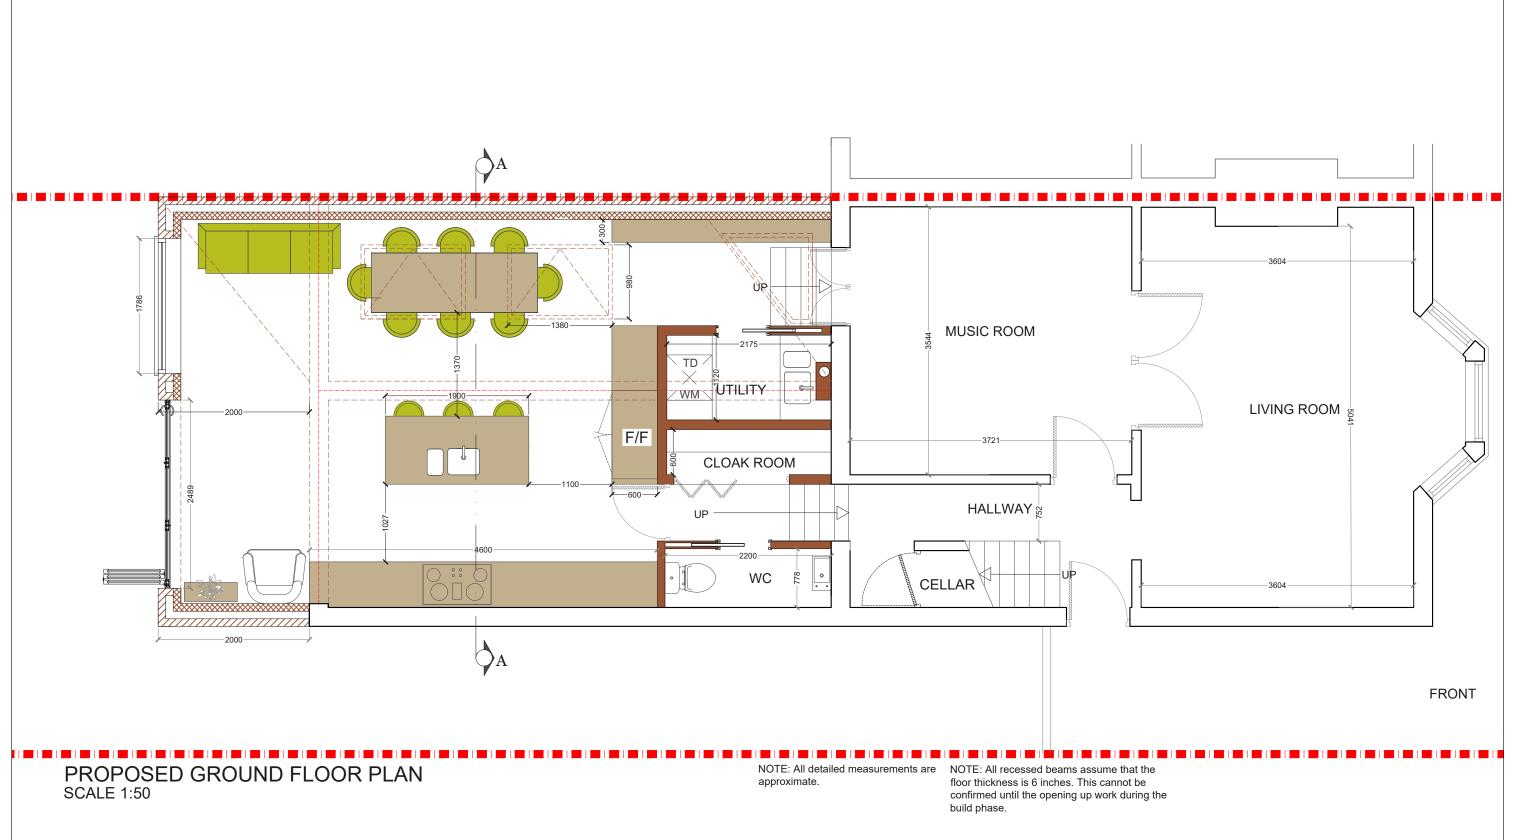

|     |      |       | C & K R | WOODRIFFE ROAD<br>E11      | 1:50@A3<br>10-07-18 SD | P - 1               | REV. |
|-----|------|-------|---------|----------------------------|------------------------|---------------------|------|
| REV | DATE | NOTES |         | PROPOSED GROUND FLOOR PLAN | 0 0.5 1<br>Meters @ 1: | 1.5 2 2.5<br>50@ A3 |      |