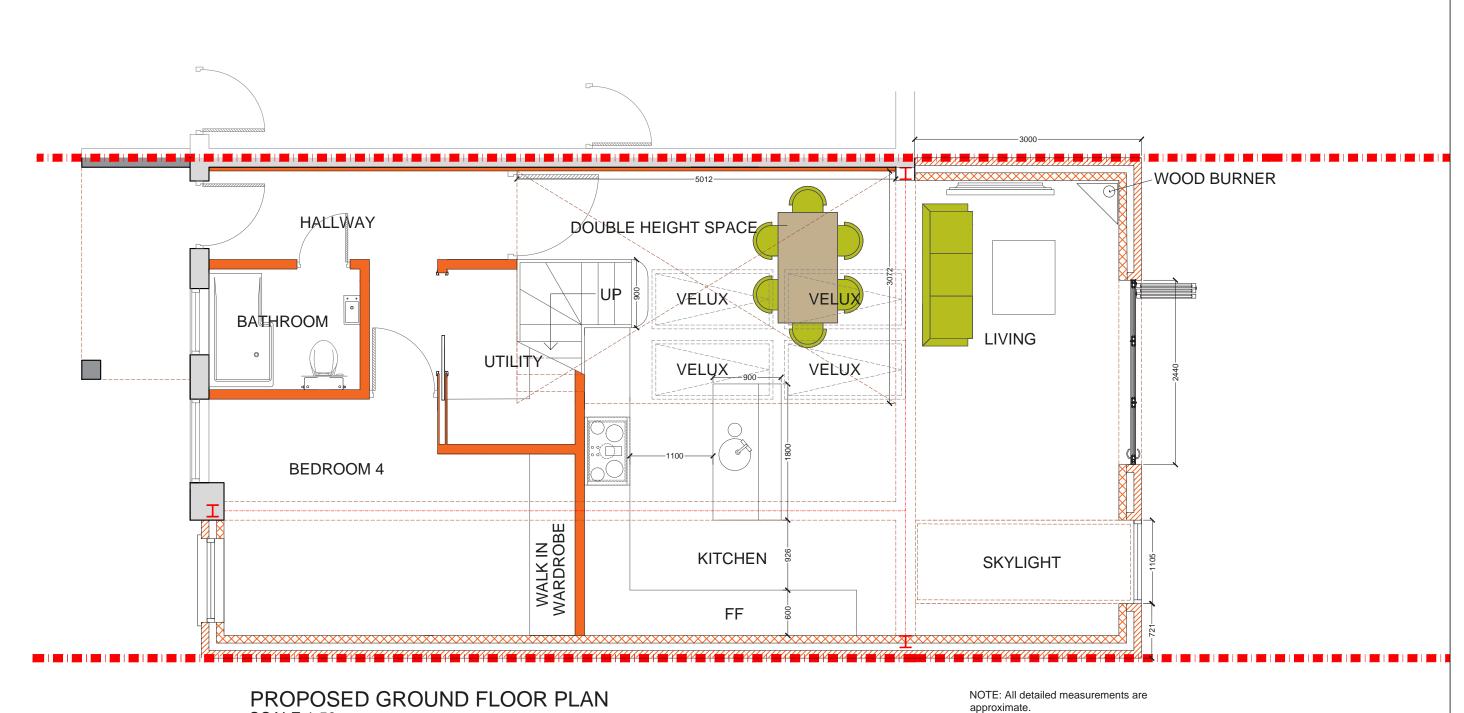

PROPOSED GROUND FLOOR PLAN SCALE 1:50

NOTE: All recessed beams assume that the floor thickness is 6 inches. This cannot be confirmed until the opening up work during the build phase.

|     |      |       | B & JW                                                                                                                                                                                                                                                                                                                                                                                                                                                                                                                                                                                                   | WILLINGTON ROAD<br>SW9     | SCALE 1:50@A3  DATE DRAWN OR-02-17 SH | DRAWING NO.       | REV. |
|-----|------|-------|----------------------------------------------------------------------------------------------------------------------------------------------------------------------------------------------------------------------------------------------------------------------------------------------------------------------------------------------------------------------------------------------------------------------------------------------------------------------------------------------------------------------------------------------------------------------------------------------------------|----------------------------|---------------------------------------|-------------------|------|
| REV | DATE | NOTES | DRAWINGS TO BE READ IN CONJUNCTION WITH THE RELEVANT DRAWING AND SPECIFICATION, FIGURED DIMENSIONS ONLY, DIMENSIONS SHOULD NOT BE RELED UPON FOR THE PURPOSES OF DRIPRING MATERIAL OR PLACING SUB-CONTRACTOR ORDERS. THIRD PARTIES TO TAKE THEIR OWN SITE MEASUREMENTS. IN THE EVENT THAT A CONTRACTOR OTHER THAN BILLIO TEACH HOLDERS AND PROPERLY OF SECURITE THE WORK, DESIGN THAN DECENT TO LIBRORY HAT SOEVER FOR THE SPECIFICATION, CALCULATION OR OTHER STRUCTURAL OR NON STRUCTURAL INFORMATION AS IT SO EXISTS PERTAINING TO THE PROPOSED WORKS. ALL DRAWINGS ARE SUBJECT TO ONSITE INSPECTION. | PROPOSED GROUND FLOOR PLAN | 0 0.5 1<br>Meters @ 2                 | 1.5 2<br>1:50@ A3 | 2.5  |

## designteam

the kitchen extension company

342 Clapham Road London SW9 9AJ

Tel: 0207 242 5353 hello@designteam.co.uk www.designteam.co.uk

NOTE: All detailed measurements are approximate.

NOTE: All recessed beams assume that the floor thickness is 6 inches. This cannot be confirmed until the opening up work during the build phase.