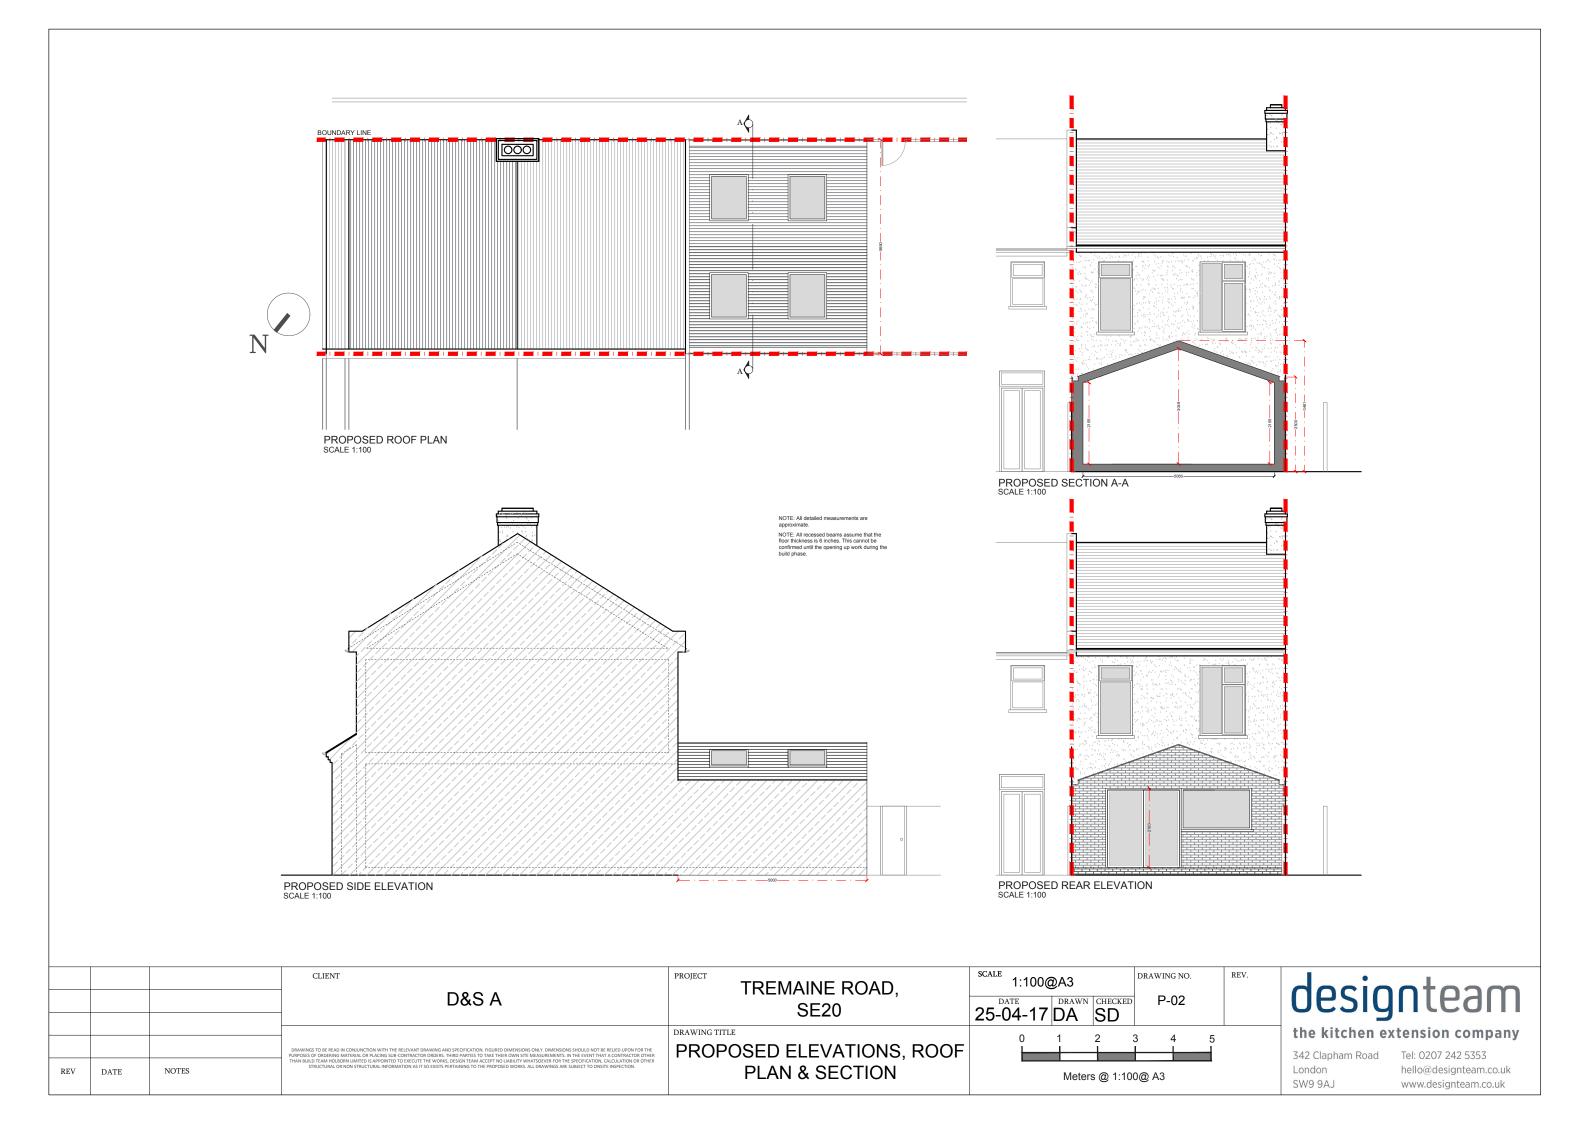

|          |       | D&S A                                                                                                                                                                                                                                                                                                                                                                                                                                                                                                                                                                                                           | TREMAINE ROAD SE20            | 1:50@A3  DATE DRAWN CHECKED  25-04-17 DA SD | DRAWING NO. P-01 | REV. |     |
|----------|-------|-----------------------------------------------------------------------------------------------------------------------------------------------------------------------------------------------------------------------------------------------------------------------------------------------------------------------------------------------------------------------------------------------------------------------------------------------------------------------------------------------------------------------------------------------------------------------------------------------------------------|-------------------------------|---------------------------------------------|------------------|------|-----|
| REV DATE | NOTES | DRAWINGS TO BE READ IN CONJUNCTION WITH THE RELEVANT DRAWING AND SPECIFICATION, FIGURED DIMENSIONS ONLY, DIMENSIONS SHOULD NOT BE BELIED UPON FOR THE PURPOSES OF ORDERING MATERIAL OR PLACING SUB-CONTRACTOR ORDERS. THIRD PARTIES TO TAKE THEIR OWN SITE MEASUREMENTS, IN THE EVENT THAT A CONTRACTOR OTHER THAN BUILD TRAW HOLDON LIMITED IS APPOINTED TO EXECUTE THE WORKS, DESIGN TEAM ACCEPT NO LIBBUILT WHATSOEVER FOR THE SPECIFICATION, CALCULATION OR OTHER STRUCTURAL OR NON STRUCTURAL INFORMATION AS IT SO EXISTS PERTAINING TO THE PROPOSED WORKS. ALL DRAWINGS ARE SUBJECT TO ONSITE INSPECTION. | PROPOSED GROUND<br>FLOOR PLAN | 0 0.5 1<br>Meters @ 1:                      |                  | 2.5  | 1 t |