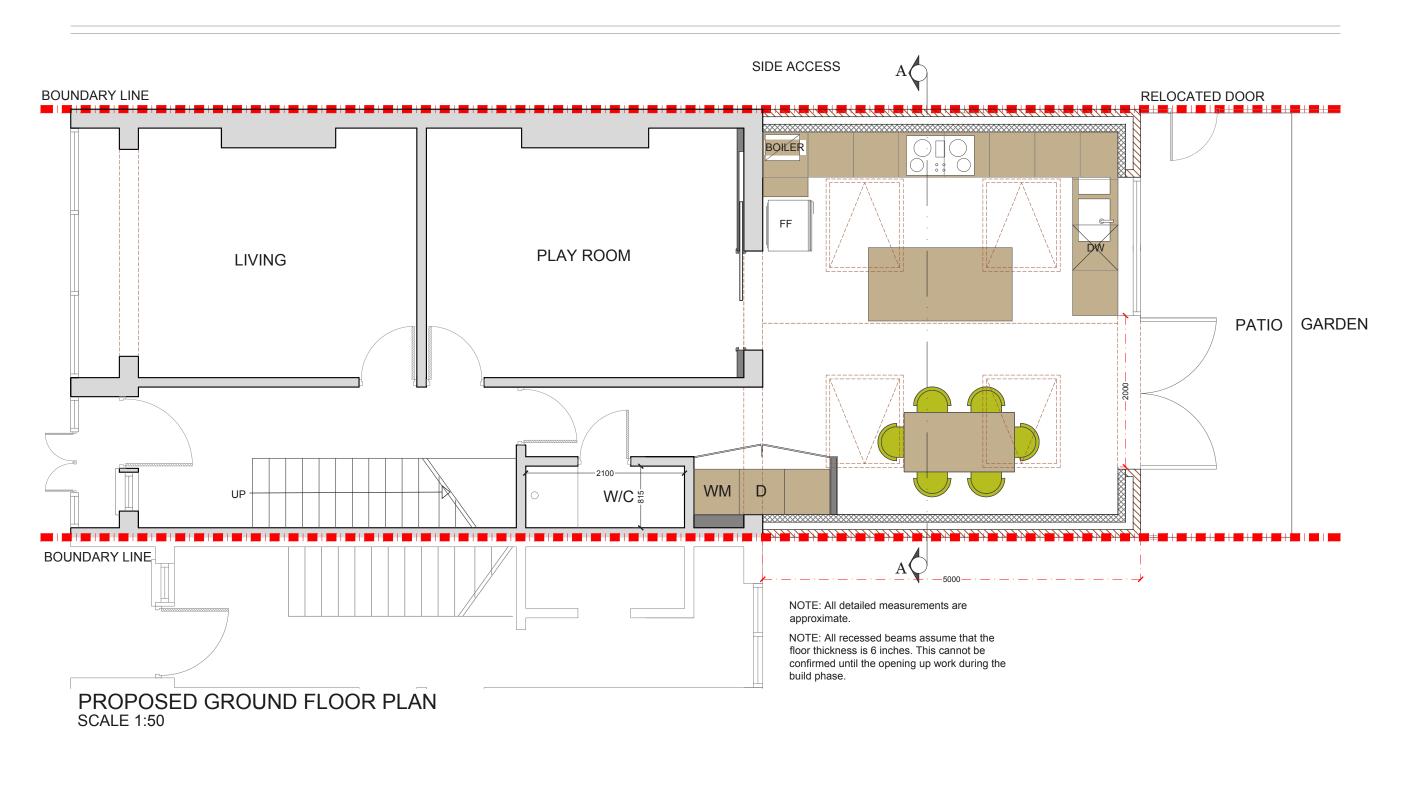

|          |       | D&S A                                                                                                                                                                                                                                                                                                                                                                                                                                                                                                                                                                                                           | TREMAINE ROAD SE20            | 1:50@A3  DATE DRAWN CHECKED  25-04-17 DA SD | DRAWING NO. P-01 | REV. |     |
|----------|-------|-----------------------------------------------------------------------------------------------------------------------------------------------------------------------------------------------------------------------------------------------------------------------------------------------------------------------------------------------------------------------------------------------------------------------------------------------------------------------------------------------------------------------------------------------------------------------------------------------------------------|-------------------------------|---------------------------------------------|------------------|------|-----|
| REV DATE | NOTES | DRAWINGS TO BE READ IN CONJUNCTION WITH THE RELEVANT DRAWING AND SPECIFICATION, FIGURED DIMENSIONS ONLY, DIMENSIONS SHOULD NOT BE BELIED UPON FOR THE PURPOSES OF ORDERING MATERIAL OR PLACING SUB-CONTRACTOR ORDERS. THIRD PARTIES TO TAKE THEIR OWN SITE MEASUREMENTS, IN THE EVENT THAT A CONTRACTOR OTHER THAN BUILD TRAW HOLDON LIMITED IS APPOINTED TO EXECUTE THE WORKS, DESIGN TEAM ACCEPT NO LIBBUILT WHATSOEVER FOR THE SPECIFICATION, CALCULATION OR OTHER STRUCTURAL OR NON STRUCTURAL INFORMATION AS IT SO EXISTS PERTAINING TO THE PROPOSED WORKS. ALL DRAWINGS ARE SUBJECT TO ONSITE INSPECTION. | PROPOSED GROUND<br>FLOOR PLAN | 0 0.5 1<br>Meters @ 1:                      |                  | 2.5  | 1 t |