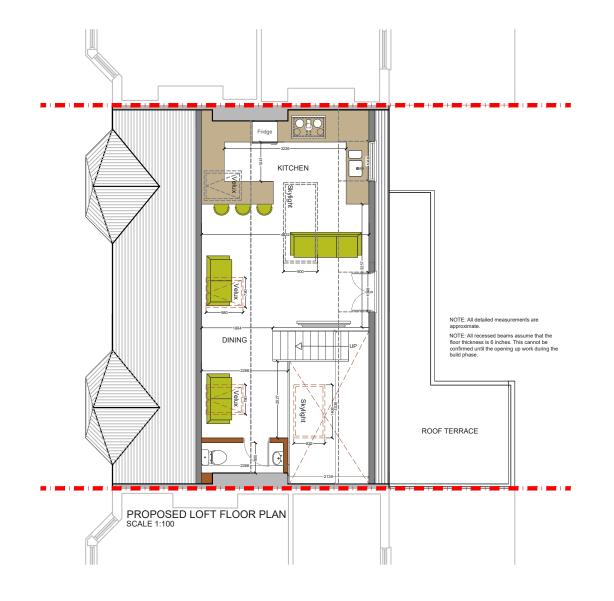

|                | CLIENT C H                                                                                                                                                                                                                                                                                                                                                                                                                                                                                                                                                                                            | TREMADOC ROAD<br>SW4              | 1:100@A3  DATE DRAWN CHECKED P-2  11-08-17 MG SD  DRAWING NO. P-2 | designteam                                                                                           |
|----------------|-------------------------------------------------------------------------------------------------------------------------------------------------------------------------------------------------------------------------------------------------------------------------------------------------------------------------------------------------------------------------------------------------------------------------------------------------------------------------------------------------------------------------------------------------------------------------------------------------------|-----------------------------------|-------------------------------------------------------------------|------------------------------------------------------------------------------------------------------|
| REV DATE NOTES | DRAWINGS TO BE READ IN CONJUNCTION WITH THE RELEVANT DRAWING AND SPECIFICATION. FIGURED DIMENSIONS ONLY. DIMENSIONS SHOULD NOT BE RELIED UPON FOR THE PURPOSES OF ORDERING MATERIAL OR PLACING SUB-CONTRACTOR ORDERS. THIRD PARTIES TO TAKE THEIR OWN STE MEASUREMENTS. IN THE VENT THAT A CONTRACTOR OTHER THAN HOLIDIAN LIMITED IS APPOINTED TO EXECUTE THE WORKS, DESIGN TEAM ACCEPT NO LIABILITY WHATSDEVER FOR THE SPECIFICATION, CALCULATION OR OTHER STRUCTURAL OR NON STRUCTURAL INFORMATION AS IT SO EXISTS PERTAINING TO THE PROPOSED WORKS, ALL DRAWINGS ARE SUBJECT TO ONSITE RESPECTION. | PROPOSED LOFT FLOOR AND ROOF PLAN | 0 1 2 3 4 5<br>Meters @ 1:100@ A3                                 | 342 Clapham Road Tel: 0207 242 5353<br>London hello@designteam.co.uk<br>SW9 9AJ www.designteam.co.uk |