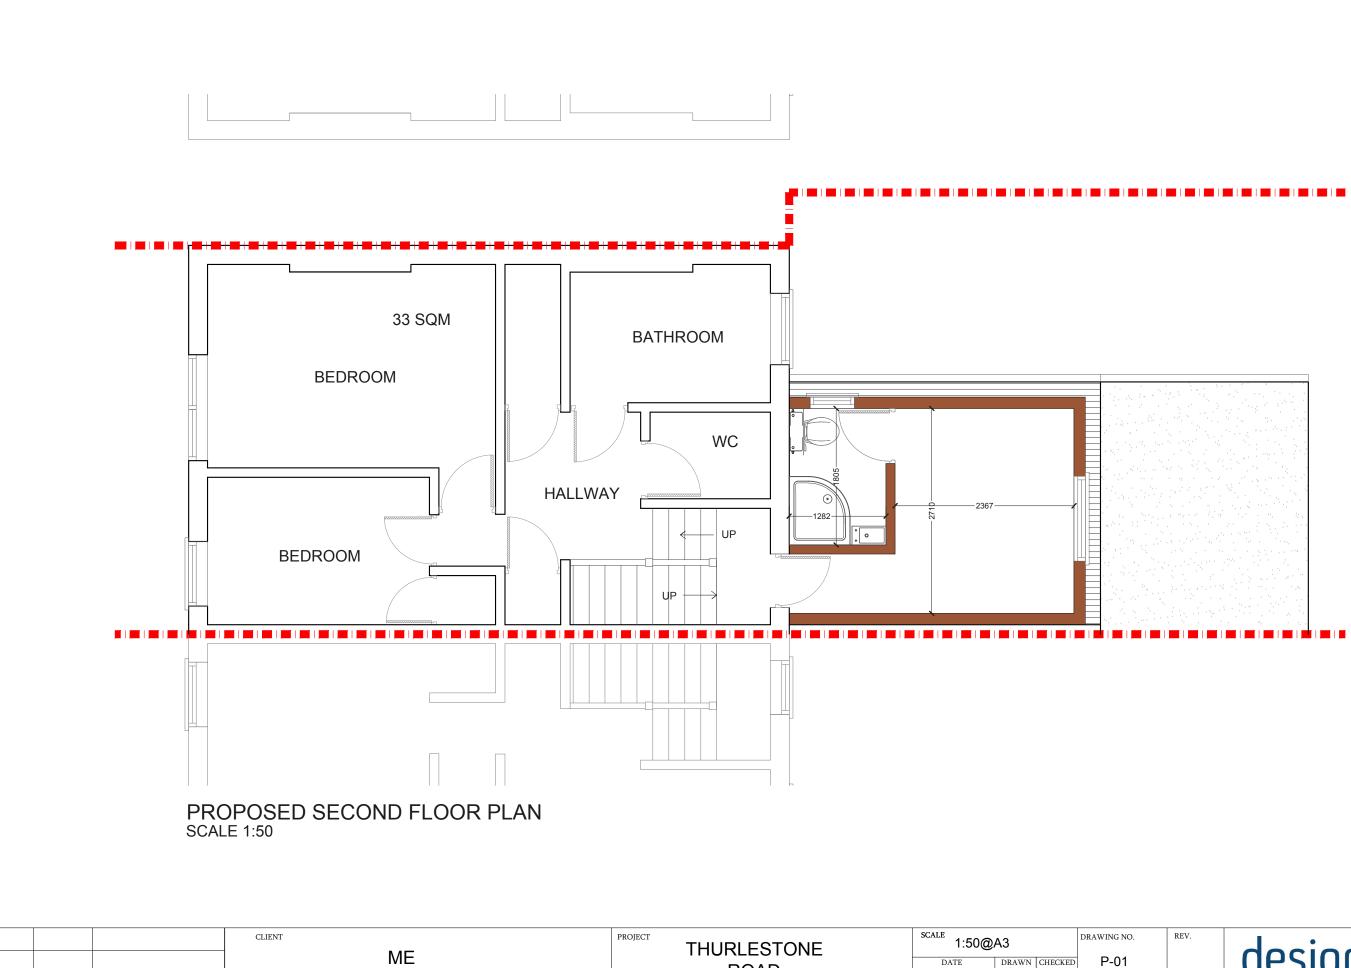

ROAD 01-06-17 SD DRAWING TITLE 0.5 0 PROPOSED SECOND FLOOR REV DATE NOTES Meters @ 1:50@ A3

1.5

2

|     |      |       | CLIENT                                                                                                                                                                                                                                                                                                                                                                                                                                                                                                                                                                                                                 | THURLESTONE<br>ROAD SE27            | SCALE 1:50@A3       | DRAWING NO. |
|-----|------|-------|------------------------------------------------------------------------------------------------------------------------------------------------------------------------------------------------------------------------------------------------------------------------------------------------------------------------------------------------------------------------------------------------------------------------------------------------------------------------------------------------------------------------------------------------------------------------------------------------------------------------|-------------------------------------|---------------------|-------------|
|     |      |       |                                                                                                                                                                                                                                                                                                                                                                                                                                                                                                                                                                                                                        |                                     | 01-06-17 SD CHECKED |             |
|     |      |       | DRAWINGS TO BE READ IN CONJUNCTION WITH THE RELEVANT DRAWING AND SPECIFICATION. FIGURED DIMENSIONS ONLY, DIMENSIONS SHOULD NOT BE RELED UPON FOR THE<br>PURPORES OF ORDERING MATERIAL OF PLACING SUB-CONTRACTOR ORDERS. THIRD PLATES TO TAKE THEIR OWN SITE MEASUREMENTS. IN THE EVENT THAT A CONTRACTOR OTHER<br>THAN BULD TEAM FOLGOON LIMITED IS APPOINTED TO EXECUTE THE WORKS, DESION TEAM ACCEPT NO LUBBLITY WHATSOEVER FOR THE SPECIFICATION, CALCULATION OR DTHER<br>STRUCTURAL OR NON STRUCTURAL INFORMATION AS IT SO EXISTS PERTAINING TO THE PROPOSED WORKS, ALL DRAWINGS ARE SUBJECT TO ONSITE INSPECTION. | DRAWING TITLE<br>PROPOSED ROOF PLAN | 0 0.5 1             | 1.5 2       |
| REV | DATE | NOTES |                                                                                                                                                                                                                                                                                                                                                                                                                                                                                                                                                                                                                        |                                     | Meters @ 1:         | :50@ A3     |