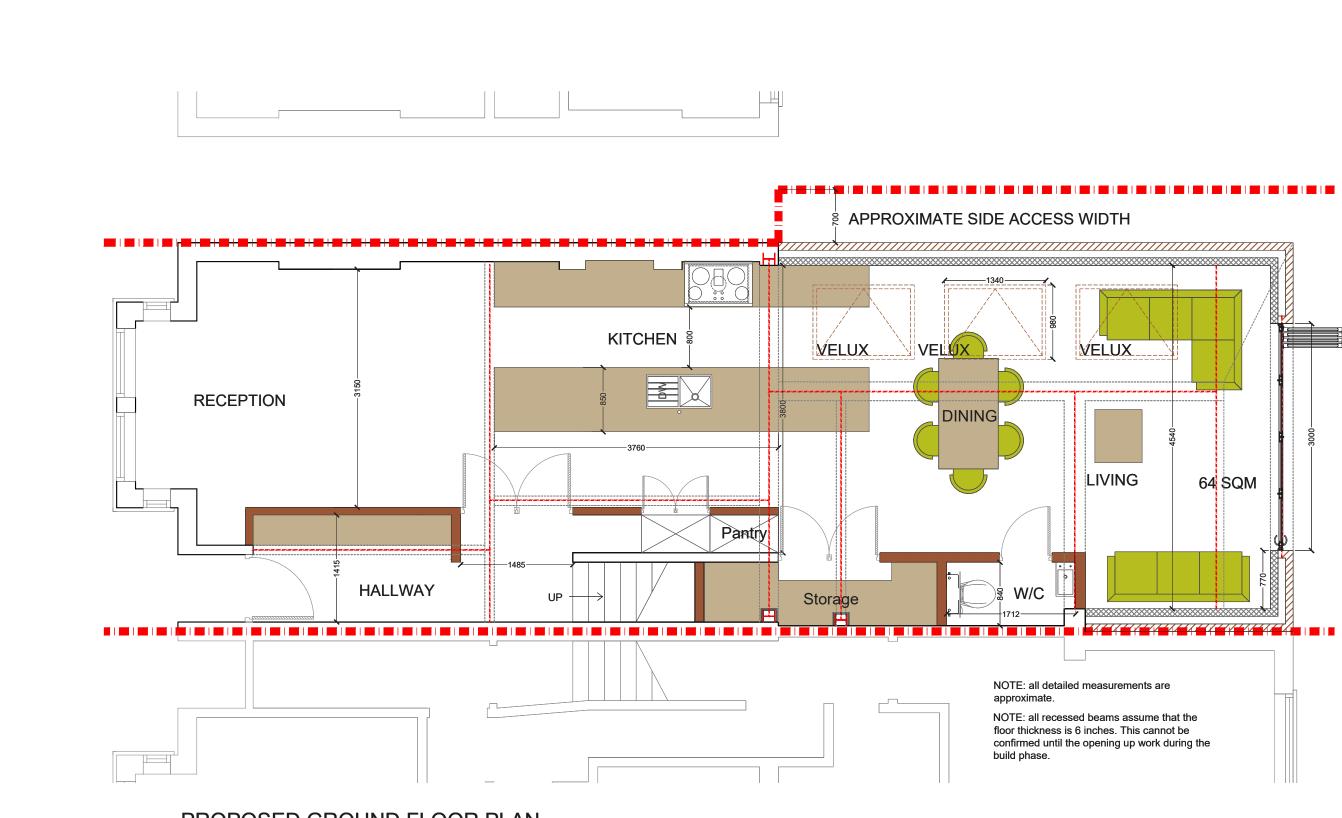

PROPOSED GROUND FLOOR PLAN SCALE 1:50

|          |       | M E                                                                                                                                                                                                                                                                                                                                                                                                                                                                                                                                                                                                                                                    | THURLESTONE<br>ROAD SE27                  | SCALE   1:50@A3   DATE   DATE | DRAWING NO.      |
|----------|-------|--------------------------------------------------------------------------------------------------------------------------------------------------------------------------------------------------------------------------------------------------------------------------------------------------------------------------------------------------------------------------------------------------------------------------------------------------------------------------------------------------------------------------------------------------------------------------------------------------------------------------------------------------------|-------------------------------------------|----------------------------------------------------------------------------------------------------------------------------------------------------------------------------------------------------------------------------|------------------|
| REV DATE | NOTES | DRAWINGS TO BE READ IN COMUNICTION WITH THE RELEVANT DRAWING AND SPECIFICATION. INGURED DIMENSIONS ONLY. DIMENSIONS SHOULD NOT BE RELED UPON FOR THE<br>PURPOSES OF ORDERING MATERIAL OF PLACING SUB-CONTRACTOR ORDERS. THEID PARTIES TO TAKE THERE OWN SITE MASQUERMENTS. IN THE EVENT THAT A CONTRACTOR OTHER<br>THAN BUILD TRANHORDERN UNDER SAFORMETED EXECUTE THE WORKS, DESIGN THAT ACCENTRACTOR OTHER<br>THAN BUILD TRANHORDERN UNDER SAFORMETED EXECUTE THE WORKS, DESIGN THAT ACCENTRACTOR OTHER<br>STRUCTURAL OR NON STRUCTURAL INFORMATION AS IT SO EXISTS PERTAINING TO THE PROPOSED WORKS. ALL DRAWINGS ARE SUBJECT TO ONSITE INSPECTION. | DRAWING TITLE<br>PROPOSED GROUND<br>FLOOR | 0 0.5 1<br>Meters @ 1                                                                                                                                                                                                      | 1.5 2<br>.50@ A3 |