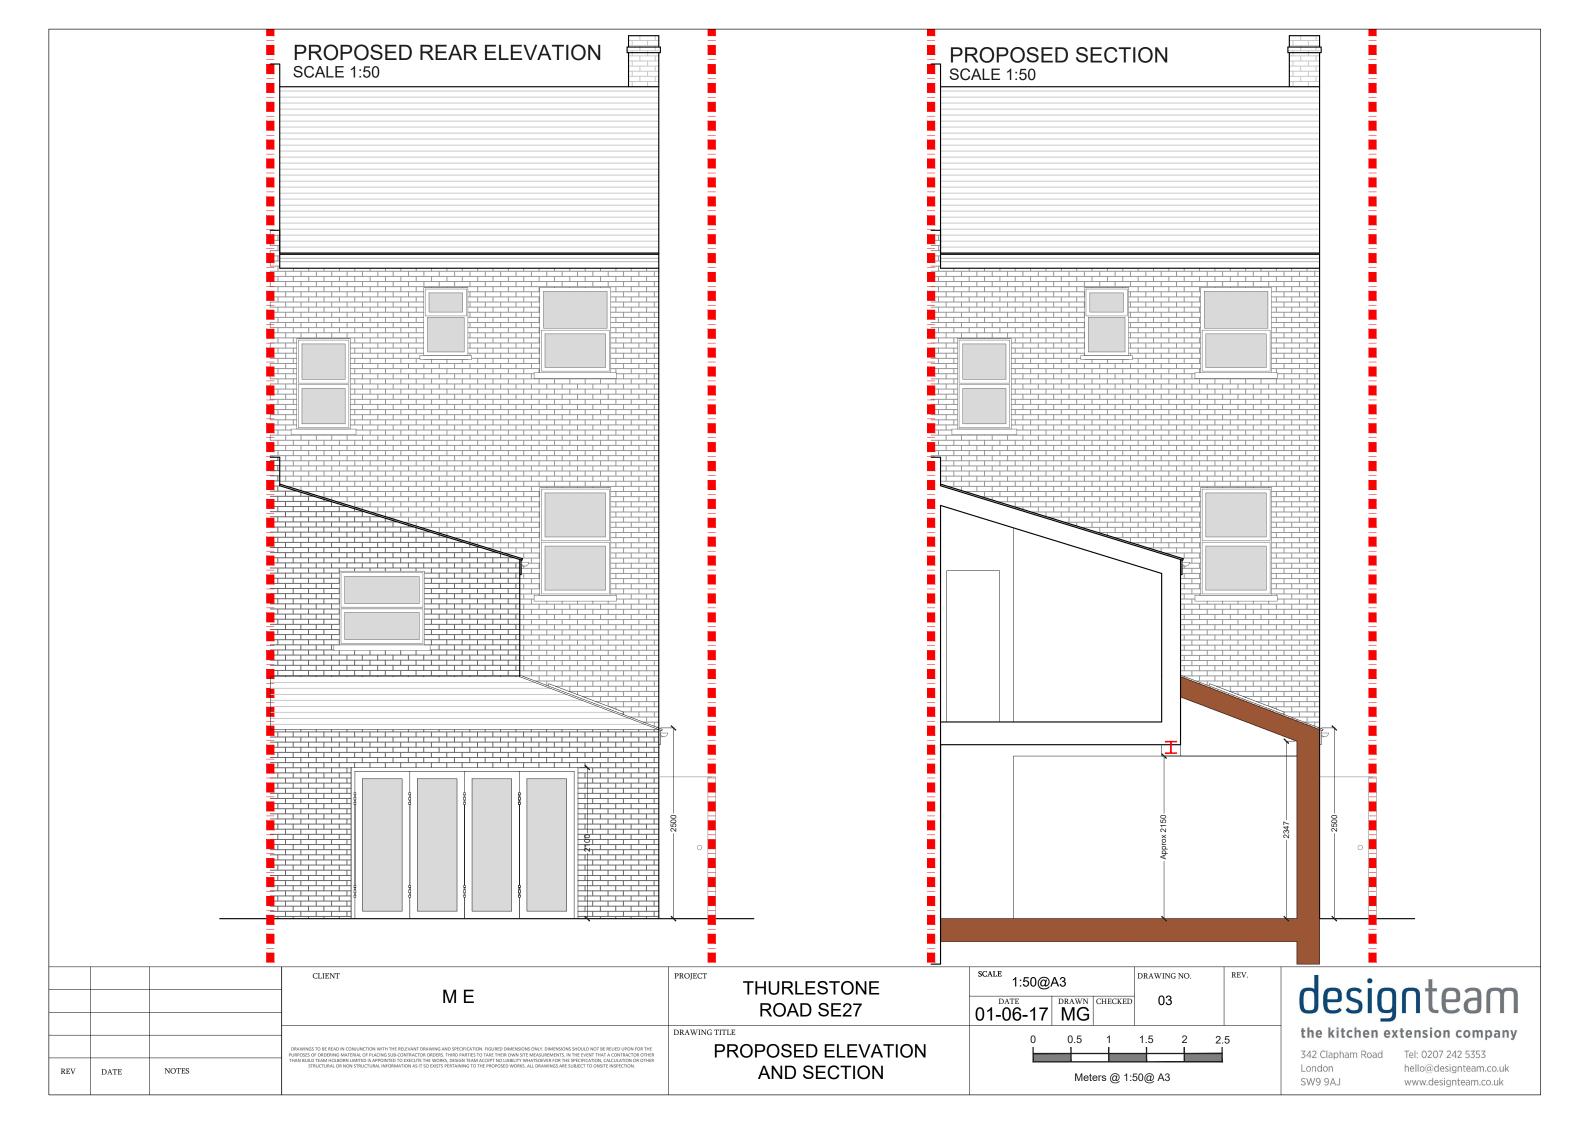

PROPOSED GROUND FLOOR PLAN SCALE 1:50

|          |       | M E                                                                                                                                                                                                                                                                                                                                                                                                                                                                                                                                                                                                                                                    | THURLESTONE<br>ROAD SE27                  | SCALE   1:50@A3   DATE   DATE | DRAWING NO.      |
|-------