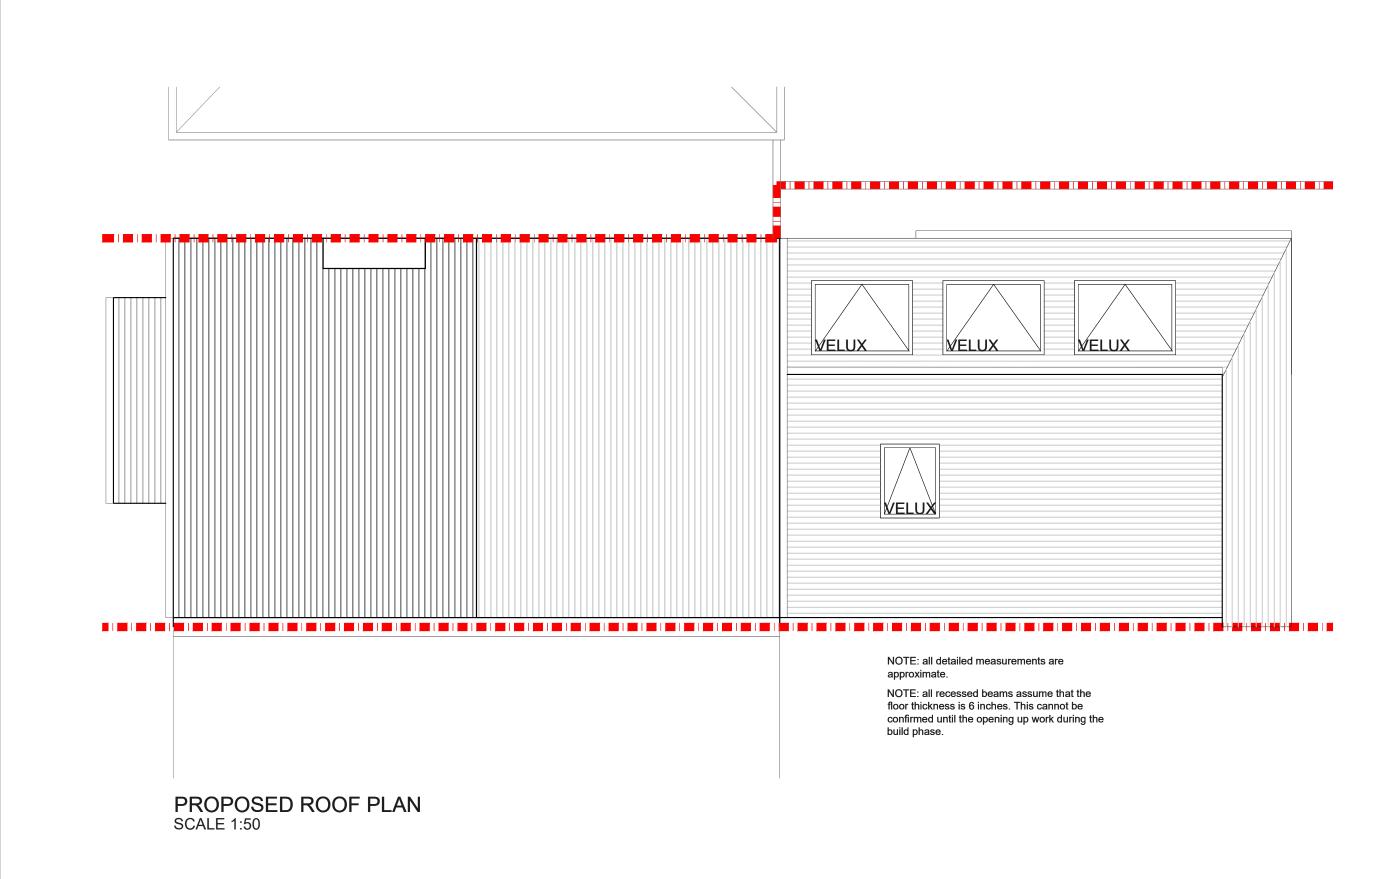

|     |      |       | CLIENT<br>M E                                                                                                                                                                                                                                                                                                                                                                                                                                                                                                                                                                                                            | PROJECT THURLESTONE<br>ROAD SE27    | scale 1:50@A3 | DRAWING NO. |
|-----|------|-------|--------------------------------------------------------------------------------------------------------------------------------------------------------------------------------------------------------------------------------------------------------------------------------------------------------------------------------------------------------------------------------------------------------------------------------------------------------------------------------------------------------------------------------------------------------------------------------------------------------------------------|-------------------------------------|---------------|-------------|
|     |      |       |                                                                                                                                                                                                                                                                                                                                                                                                                                                                                                                                                                                                                          |                                     | 01-06-17 MG   | <b>02</b>   |
|     |      |       | DRAWINGS TO BE READ IN CONJUNCTION WITH THE RELEVANT DRAWING AND SPECIFICATION. FIGURED DIMENSIONS ONLY. DIMENSIONS SHOULD NOT BE RELED UPON FOR THE<br>PURPOSES OF ORDERING MATERIAL OF PLACING SUB-CONTRACTOR ORDERS. THIRD PARTIES TO TARE THEIR OWN SITE MEASUREMENTS. IN THE EVENT THAT A CONTRACTOR OTHER<br>THAN BUILD TEAM HOLBOON LIMITED IS APPOINTED TO EXECUTE THE WORKS, DESION TEAM ACCEPT NO LIBBLITY WHATSOEVER FOR THE SPECIFICATION, CALCULATION OR OTHER<br>STRUCTURAL ON NON STRUCTURAL INFORMATION AS IT SO EXISTS PERTAINING TO THE PROPOSED WORKS, ALL DRAWINGS ARE SUBJECT TO ONSITE INSPECTION. | DRAWING TITLE<br>PROPOSED ROOF PLAN | 0 0.5 1 1.5 2 | 1.5 2       |
| REV | DATE | NOTES |                                                                                                                                                                                                                                                                                                                                                                                                                                                                                                                                                                                                                          |                                     | Meters @ 1    | :50@ A3     |