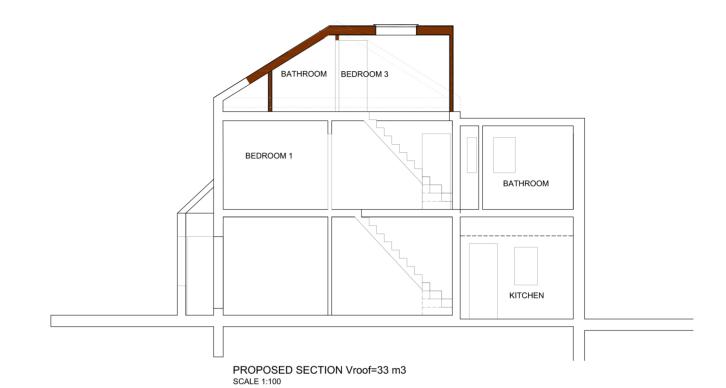

Unit 1F T 020 7495 6561 26-32 Voltaire Road London SW4 6DH T 020 7495 6561 info@buildteam.com

EXISTING REAR ELEVATION SCALE 1:100

PROPOSED REAR ELEVATION SCALE 1:100

|     |      |       | CLIENT | PROJECT 400 THURD AVENUE | SCALE 1:50@A3 | DRAWING NO. | REV. |
|-----|------|-------|--------|--------------------------|---------------|-------------|------|
|     |      |       | OD     | 188 THIRD AVENUE         | DATE DRAWN    | -           |      |
|     |      |       |        | W10                      | 22-04-15 SC   |             |      |
|     |      |       |        | DRAWING TITLE            | 0 1 2         | 3 4         | 5    |
|     |      |       |        | ELEVATIONS &             |               |             | Ĭ l  |
| REV | DATE | NOTES |        | SECTIONS                 | Meters @      | 1:100 @ A3  |      |
| REV | DATE | NOTES |        | ELEVATIONS & SECTIONS    | Meters @      | 1:100 @ A3  | j    |