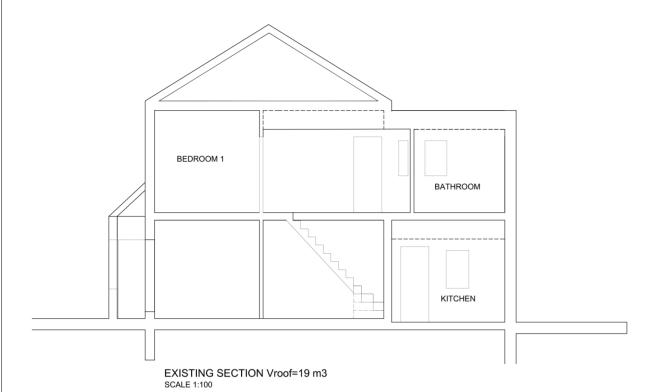

Unit 1F T 020 7495 6561 26-32 Voltaire Road London SW4 6DH T 020 7495 6561 info@buildteam.com

EXISTING REAR ELEVATION SCALE 1:100

PROPOSED REAR ELEVATION SCALE 1:100

|     |      |       | CLIENT | PROJECT 400 THURD AVENUE | SCALE 1:50@A3 | DRAWING NO. | REV. |
|-----|------|-------|--------|--------------------------|---------------|-------------|------|
|     |      |       | OD     | 188 THIRD AVENUE         | DATE DRAWN    | -           |      |
|     |      |       |        | W10                      | 22-04-15 SC   |             |      |
|     |      |       |        | DRAWING TITLE            | 0 1 2         | 3 4         | 5    |
|     |      |       |        | ELEVATIONS &             |               |             | Ĭ l  |
| REV | DATE | NOTES |        | SECTIONS                 | Meters @      | 1:100 @ A3  |      |
| REV | DATE | NOTES |        | ELEVATIONS & SECTIONS    | Meters @      | 1:100 @ A3  | j    |