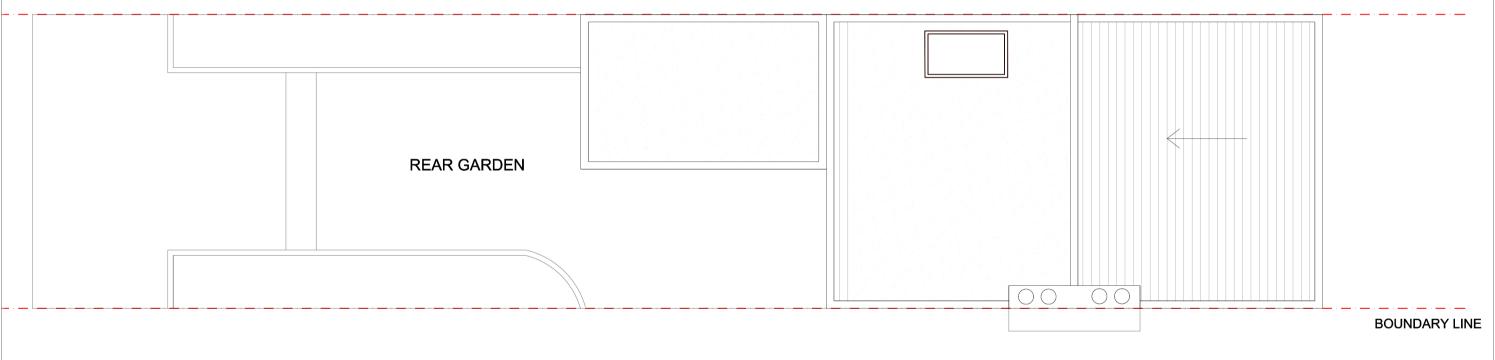

PROPOSED FIRST FLOOR PLAN SCALE 1:50

|     |      |       | O&ED | 188 THIRD AVENUE W10      | 1:50@A3  DATE 22-04-15 SC | DRAWING NO. | REV. |
|-----|------|-------|------|---------------------------|---------------------------|-------------|------|
| REV | DATE | NOTES |      | PROPOSED FIRST FLOOR PLAN | 0 0.5 1<br>Meters @ 1     |             | 2.5  |