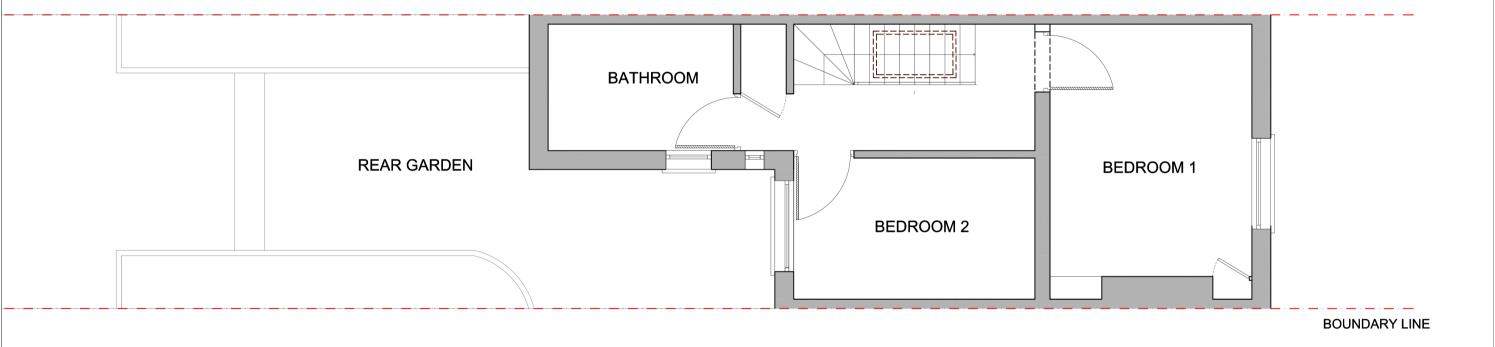

PROPOSED FIRST FLOOR PLAN SCALE 1:50

|     |      |       | O&ED | 188 THIRD AVENUE W10      | 1:50@A3  DATE 22-04-15 SC | DRAWING NO. | REV. |
|-----|------|-------|------|---------------------------|---------------------------|-------------|------|
| REV | DATE | NOTES |      | PROPOSED FIRST FLOOR PLAN | 0 0.5 1<br>Meters @ 1     |             | 2.5  |