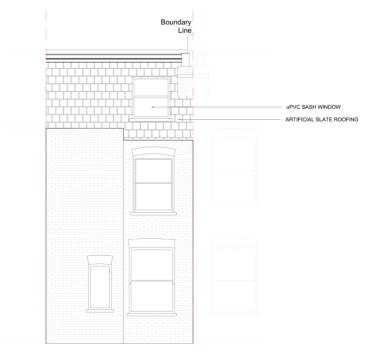

Unit 1F T 020 7495 6561 26-32 Voltaire Road London SW4 6DH T 020 7495 6561 info@buildteam.com

EXISTING REAR ELEVATION SCALE 1:100

PROPOSED REAR ELEVATION SCALE 1:100

|     |      |       | CLIENT | PROJECT 400 THURD AVENUE | SCALE 1:50@A3 | DRAWING NO. | REV. |
|-----|------|-------|--------|--------------------------|---------------|-------------|------|
|     |      |       | OD     | 188 THIRD AVENUE         | DATE DRAWN    | -           |      |
|     |      |       |        | W10                      | 22-04-15 SC   |             |      |
|     |      |       |        | DRAWING TITLE            | 0 1 2         | 3 4         | 5    |
|     |      |       |        | ELEVATIONS &             |               |             | Ĭ l  |
| REV | DATE | NOTES |        | SECTIONS                 | Meters @      | 1:100 @ A3  |      |
| REV | DATE | NOTES |        | ELEVATIONS & SECTIONS    | Meters @      | 1:100 @ A3  | j    |