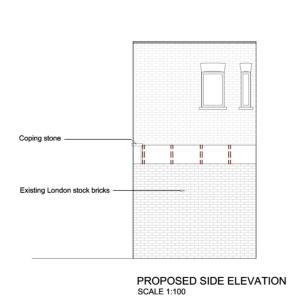

EXISTING SECTIONAL ELEVATION A-A SCALE 1:100

PROPOSED SECTIONAL ELEVATION A-A SCALE 1:100

| PROPOSED REAR ELEVATION |  |
|-------------------------|--|
| SCALE 1:100             |  |

|     |      |       | CLIENT | 188 THIRD AVENUE W10  | SCALE 1:50@A3 DRAWING NO. REV. 22-04-15 SC | C |
|-----|------|-------|--------|-----------------------|--------------------------------------------|---|
| REV | DATE | NOTES |        | ELEVATIONS & SECTIONS | 0 1 2 3 4 5<br>Meters @ 1:100 @ A3         |   |