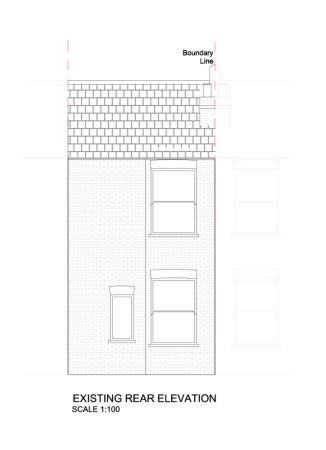

EXISTING SECTIONAL ELEVATION A-A SCALE 1:100

PROPOSED SECTIONAL ELEVATION A-A SCALE 1:100

| PROPOSED REAR ELEVATION |  |
|-------------------------|--|
| SCALE 1:100             |  |

|     |      |       | CLIENT | 188 THIRD AVENUE W10  | SCALE 1:50@A3 DRAWING NO. REV. 22-04-15 SC | C |
|-----|------|-------|--------|-----------------------|--------------------------------------------|---|
| REV | DATE | NOTES |        | ELEVATIONS & SECTIONS | 0 1 2 3 4 5<br>Meters @ 1:100 @ A3         |   |