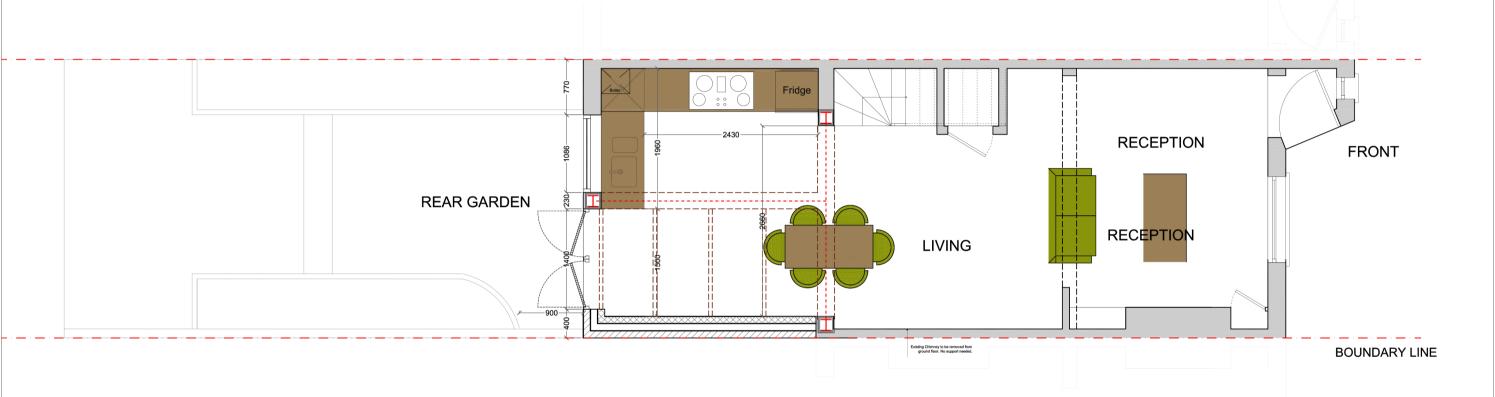

PROPOSED GROUND FLOOR PLAN SCALE 1:50

|     |      |       | O&ED | 188 THIRD AVENUE W10       | DATE DRAWN 22-04-15 SC DRAWN REV.      |  |
|-----|------|-------|------|----------------------------|----------------------------------------|--|
| REV | DATE | NOTES |      | PROPOSED GROUND FLOOR PLAN | 0 0.5 1 1.5 2 2.5<br>Meters @ 1:50@ A3 |  |