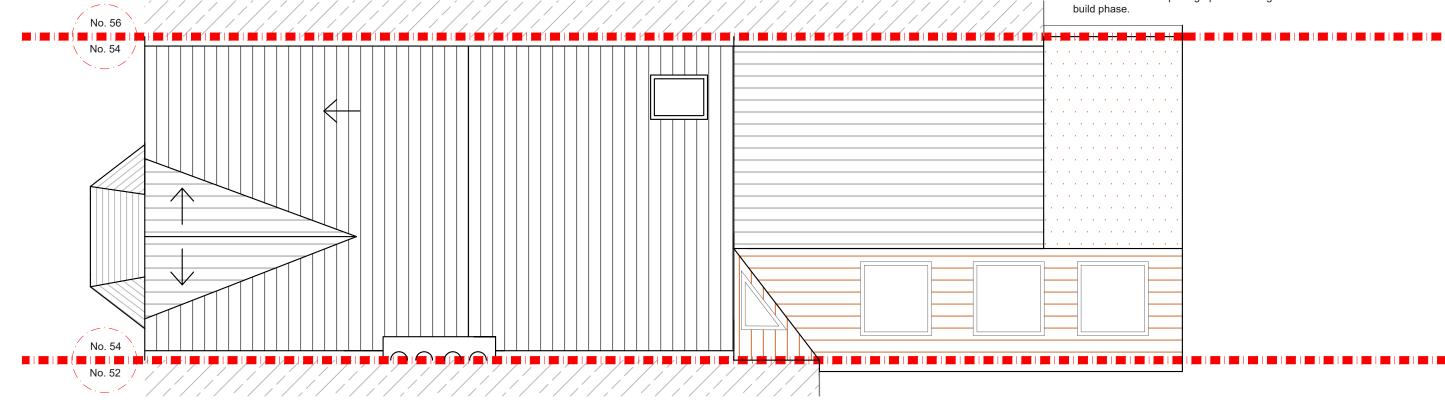

NOTES:All detailed measurements are approximate.

NOTES:All measurements of neighbouring properties are approximate including garden levels and will be subject to Party Wall Matters.

NOTES: All recessed beams assume that the floor thickness is 6 inches. This cannot be confirmed until the opening up work during the build phase.

PROPOSED ROOF PLAN SCALE 1:50

|                | CLIENT A&DS | SURREY ROAD<br>SE15 | 1:50@A3  DATE DATE LD  DATE LD  DRAWING NO. P - 2 | designteam                                                                                     |
|----------------|-------------|---------------------|---------------------------------------------------|------------------------------------------------------------------------------------------------|
| REV DATE NOTES |             | PROPOSED ROOF PLAN  | 0 0.5 1 1.5 2 2.5<br>Meters @ 1:50@ A3            | 342 Clapham Road Tel: 0207 242 5353 London hello@designteam.co.uk SW9 9AJ www.designteam.co.uk |