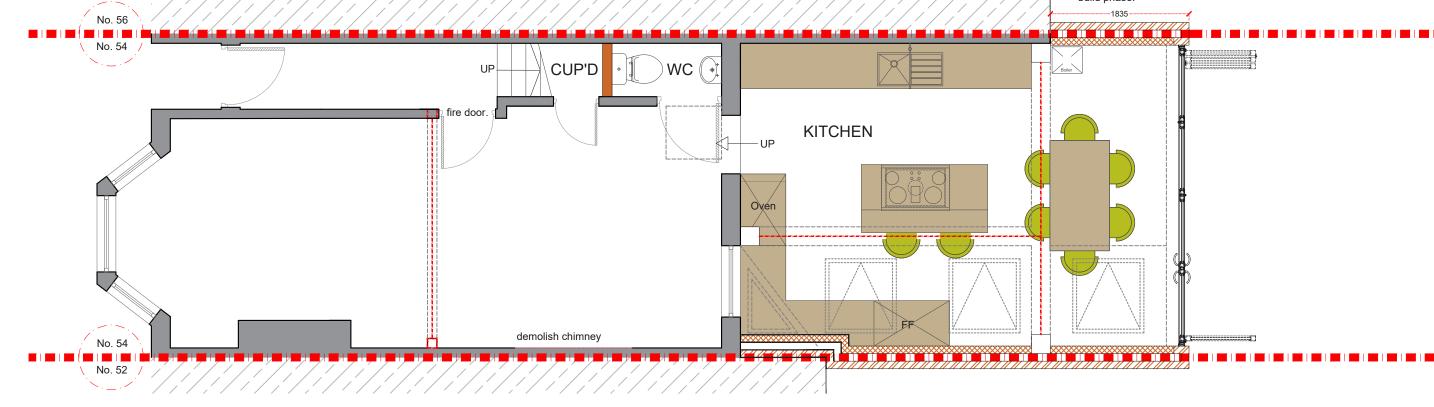

NOTES:All detailed measurements are approximate.

NOTES:All measurements of neighbouring properties are approximate including garden levels and will be subject to Party Wall Matters.

NOTES: All recessed beams assume that the floor thickness is 6 inches. This cannot be confirmed until the opening up work during the build phase.

PROPOSED GROUND FLOOR PLAN SCALE 1:50

|     |      |       | A & D S | SURREY ROAD<br>SE15           | 1:50@A3 DRAWING NO. P - 1              | designteam                                                                                           |
|-----|------|-------|---------|-------------------------------|----------------------------------------|------------------------------------------------------------------------------------------------------|
| REV | DATE | NOTES |         | PROPOSED GROUND<br>FLOOR PLAN | 0 0.5 1 1.5 2 2.5<br>Meters @ 1:50@ A3 | 342 Clapham Road Tel: 0207 242 5353<br>London hello@designteam.co.uk<br>SW9 9AJ www.designteam.co.uk |