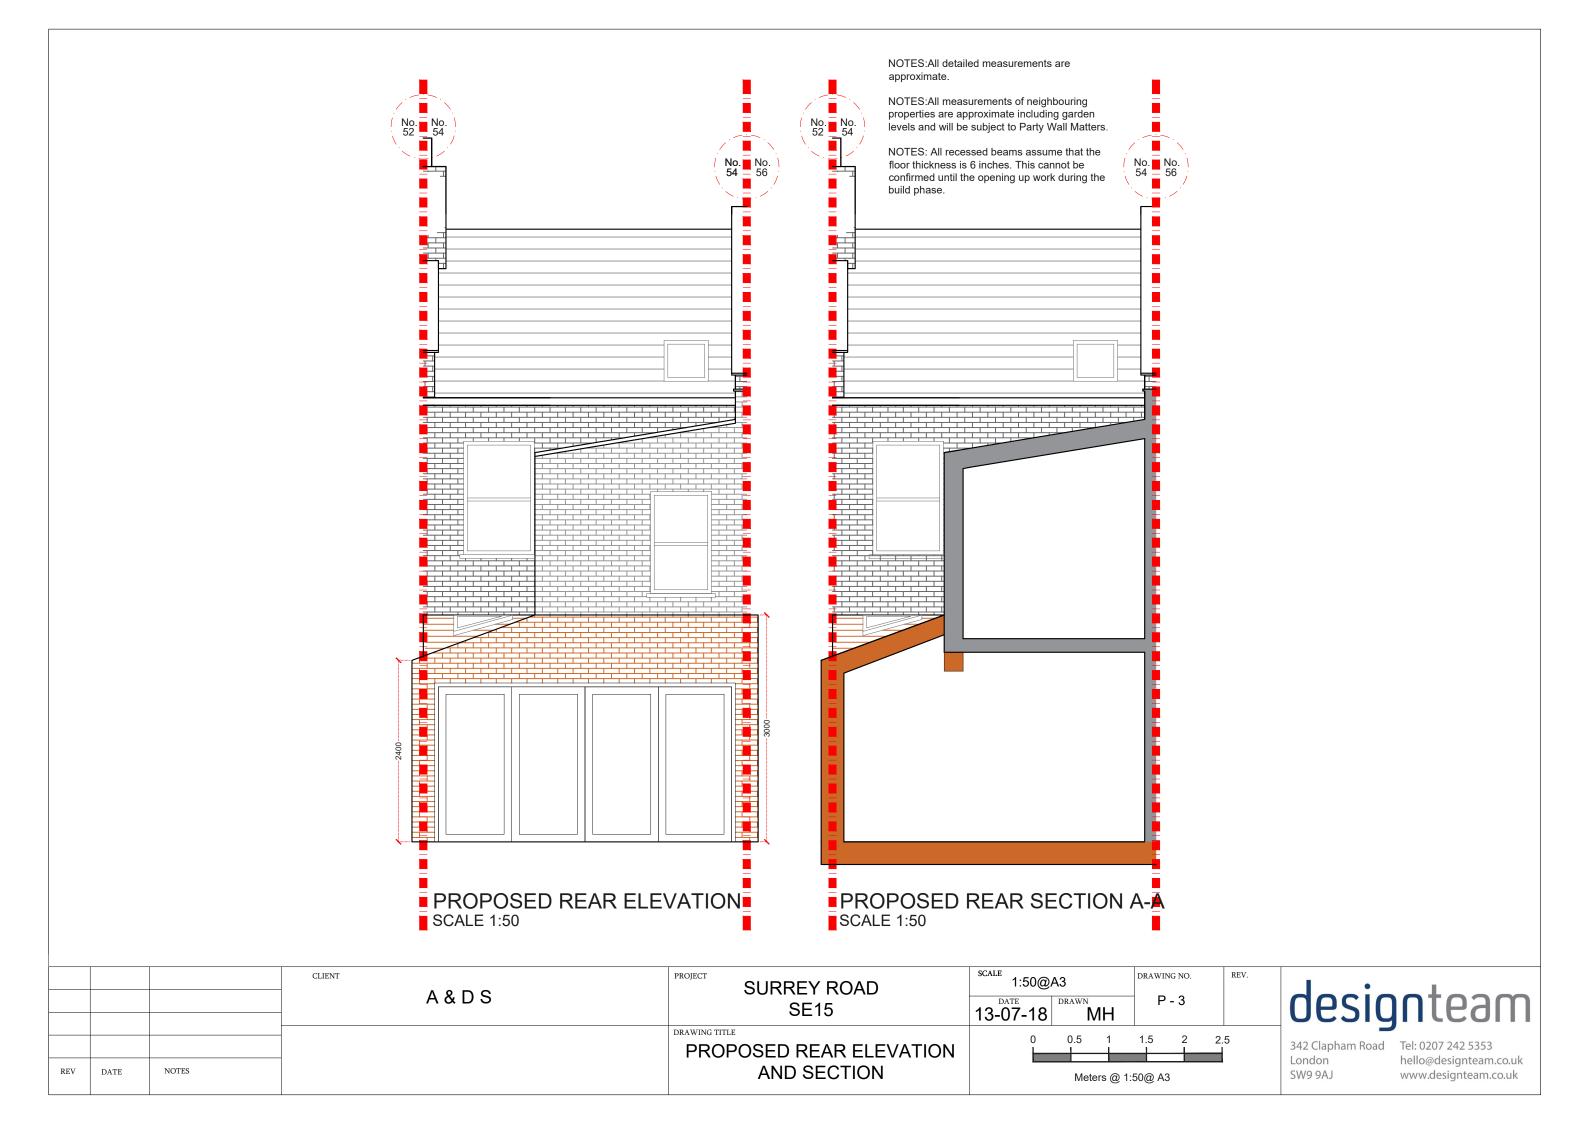

NOTES:All detailed measurements are approximate.

NOTES:All measurements of neighbouring properties are approximate including garden levels and will be subject to Party Wall Matters.

NOTES: All recessed beams assume that the floor thickness is 6 inches. This cannot be confirmed until the opening up work during the build phase.