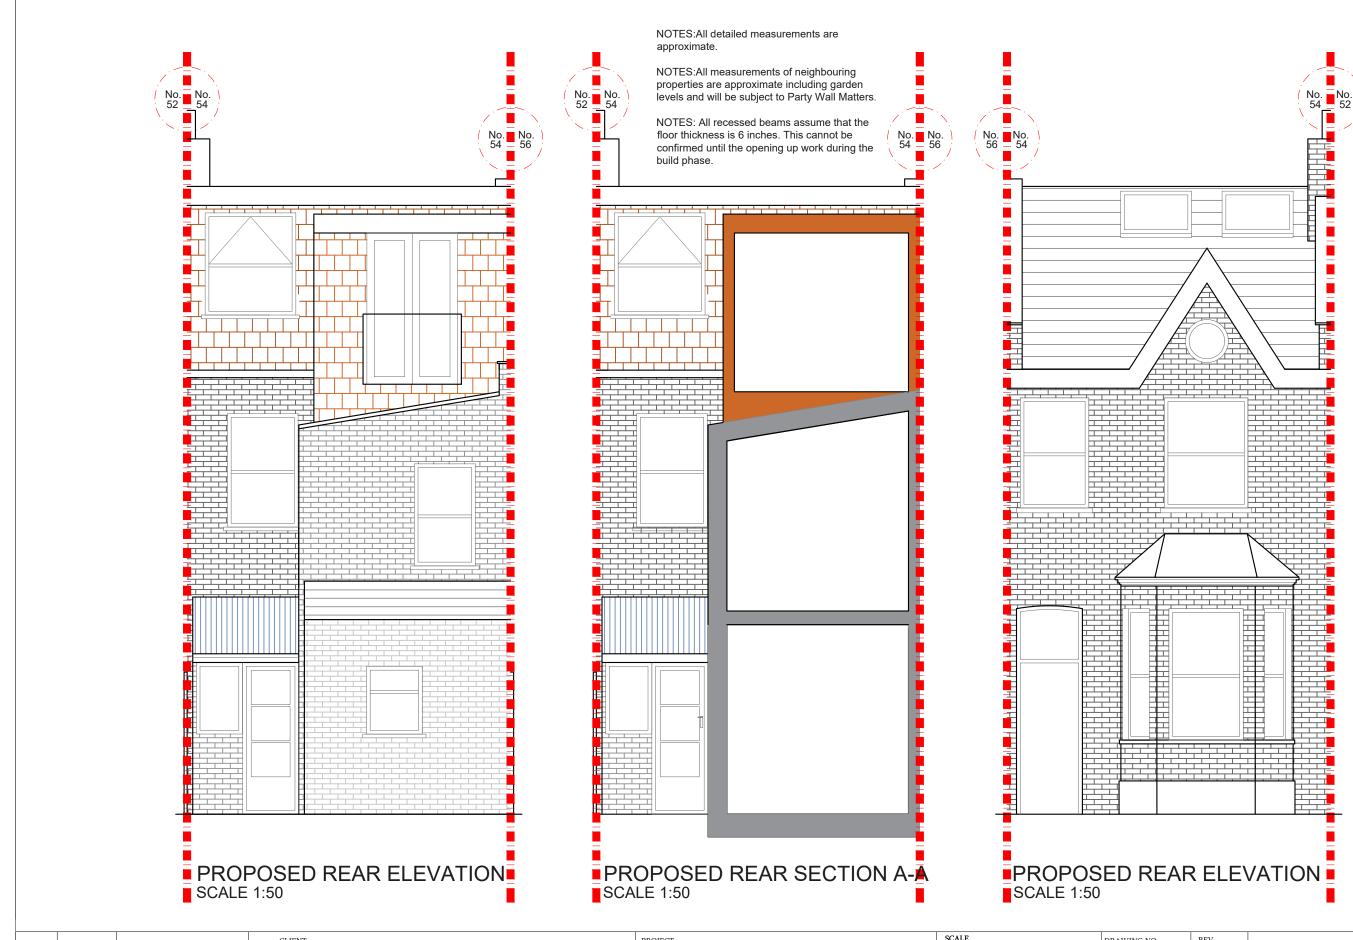

NOTES:All detailed measurements are approximate.

NOTES:All measurements of neighbouring properties are approximate including garden levels and will be subject to Party Wall Matters.

NOTES: All recessed beams assume that the floor thickness is 6 inches. This cannot be confirmed until the opening up work during the build phase.

No. 56

NOTES:All detailed measurements are approximate.

NOTES:All measurements of neighbouring properties are approximate including garden levels and will be subject to Party Wall Matters.

NOTES: All recessed beams assume that the floor thickness is 6 inches. This cannot be confirmed until the opening up work during the build phase.

|     |      |       | A & D S SURREY ROAD SE15 | scale 1:50@                              | A3       | DRAWING NO. |       |  |
|-----|------|-------|--------------------------|------------------------------------------|----------|-------------|-------|--|
|     |      |       |                          |                                          | 21-05-18 | DRAWN<br>LD | P - 3 |  |
|     |      |       |                          | DRAWING TITLE<br>PROPOSED REAR AND FRONT | 0        | 0.5 1       | 1.5 2 |  |
| REV | DATE | NOTES |                          | ELEVATION AND SECTION                    |          | 1:50@ A3    |       |  |