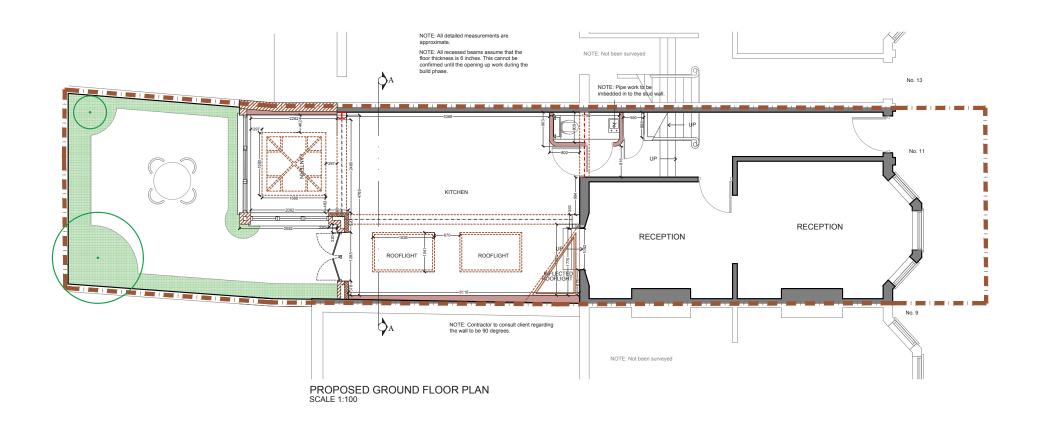

|          |       | R & A C | ST STEPHEN'S<br>TERRACE SW8   | 1:100@A3  04-01-18 SD | DRAWING NO. P - 1 | REV. |   |
|----------|-------|---------|-------------------------------|-----------------------|-------------------|------|---|
| REV DATE | NOTES |         | PROPOSED GROUND<br>FLOOR PLAN | 0 1 2<br>Meters @ 1:  | 3 4 5<br>100@ A3  | 5    | 1 |