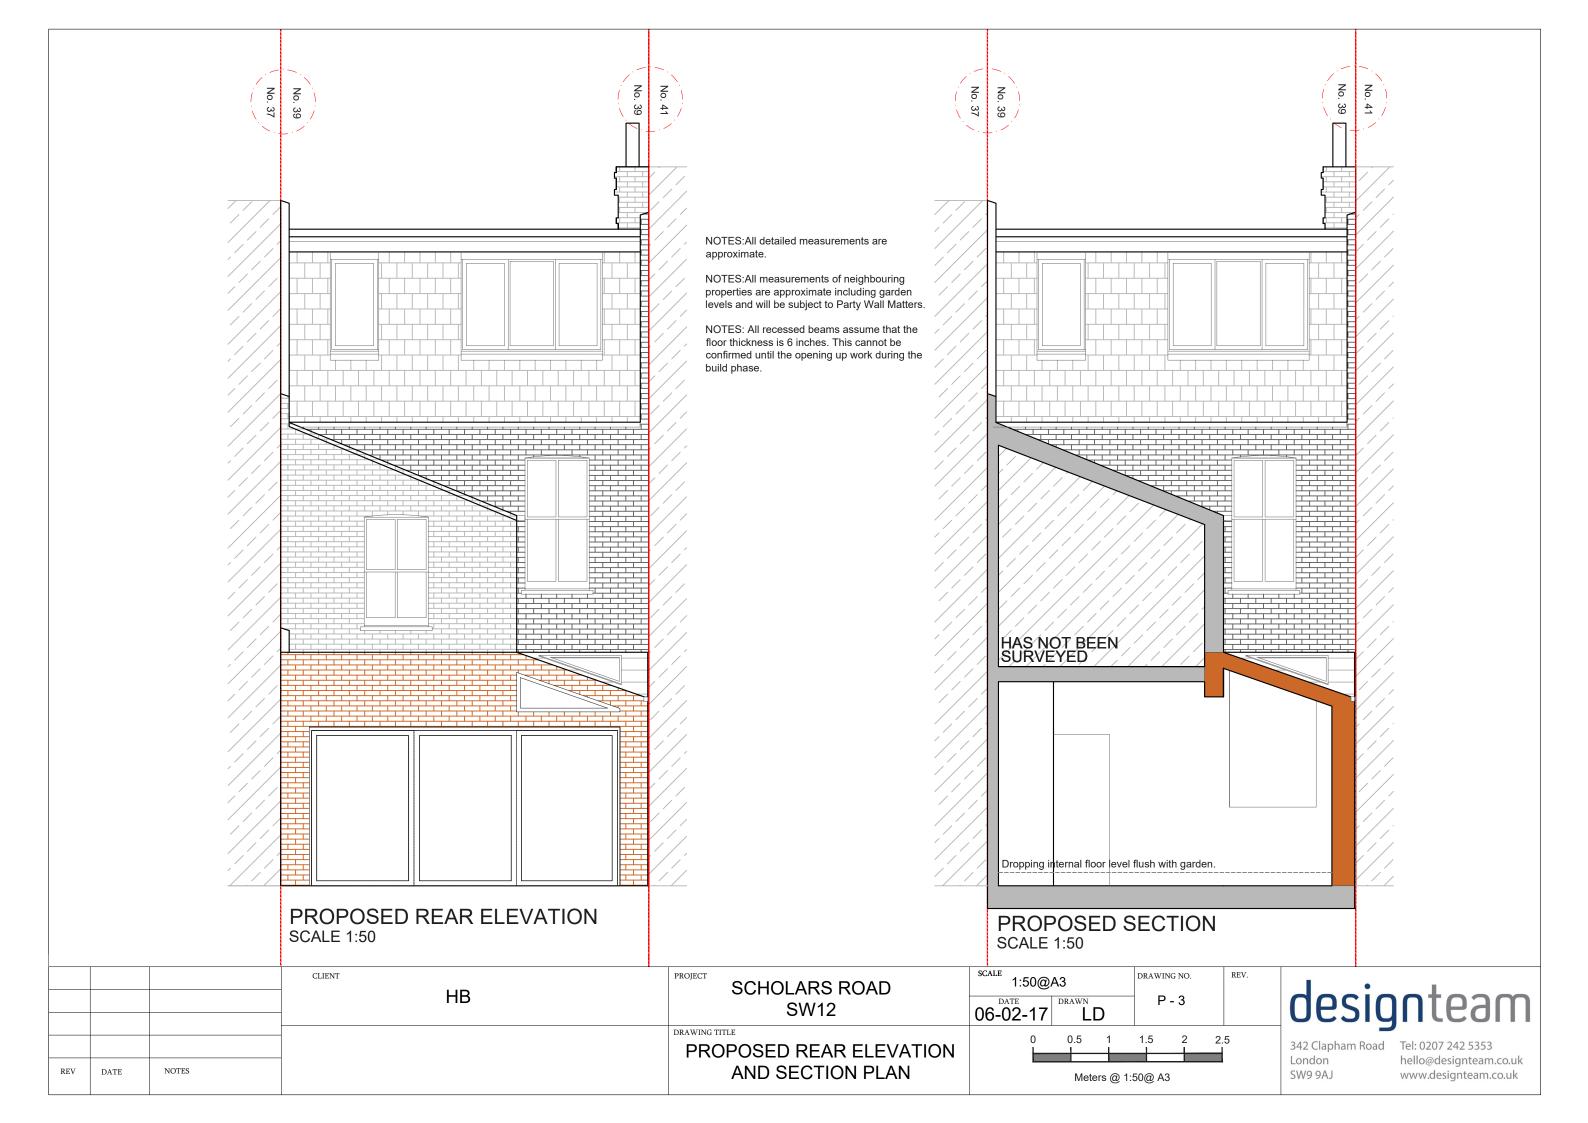

--|
| REV | DATE | NOTES |           | PROPOSED GROUND FLOOR PLAN | 0 0.5 1<br>Meters @          | 1.5 2 2.5<br>1:50@ A3 | 342 Clapham Road<br>London<br>SW9 9AJ |

designteam

Tel: 0207 242 5353 hello@designteam.co.uk www.designteam.co.uk





|     |      |       | CLIENT HB | SCHOLARS ROAD<br>SW12 | 1:100@A3<br>06-02-17 LD | P - 2              | desig | nteam                                                                |
|-----|------|-------|-----------|-----------------------|-------------------------|--------------------|-------|----------------------------------------------------------------------|
| REV | DATE | NOTES |           | EXISTING ROOF PLAN    | 0 1 2<br>Meters @ 0     | 3 4 5<br>1:100@ A3 |       | Tel: 0207 242 5353<br>hello@designteam.co.uk<br>www.designteam.co.uk |