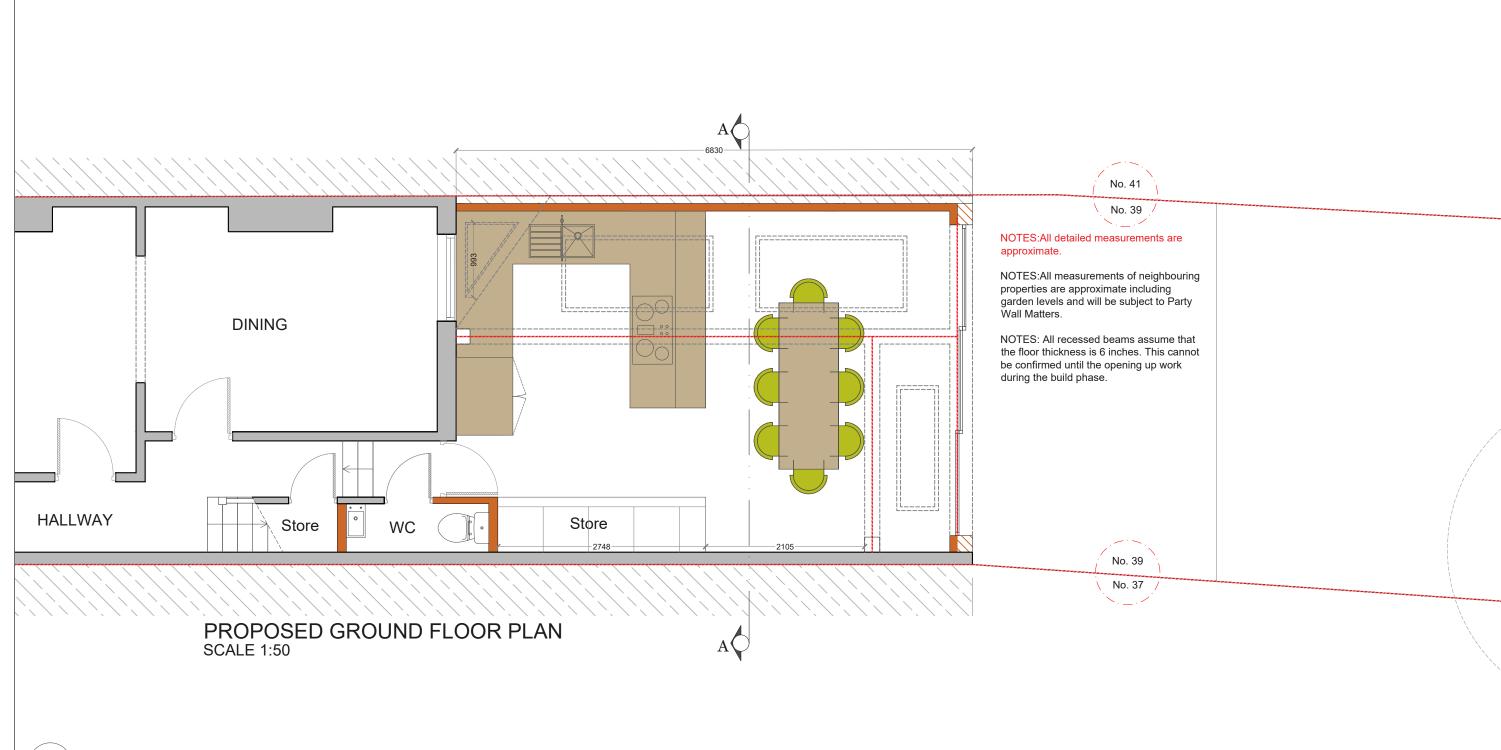

|     |      |       | CLIENT HB | SCHOLARS ROAD<br>SW12      | 1:50@A3<br>06-02-17 DRAWN LD | P - 1                 | desig                                 |
|-----|------|-------|-----------|----------------------------|------------------------------|-----------------------|---------------------------------------|
| REV | DATE | NOTES |           | PROPOSED GROUND FLOOR PLAN | 0 0.5 1<br>Meters @          | 1.5 2 2.5<br>1:50@ A3 | 342 Clapham Road<br>London<br>SW9 9AJ |