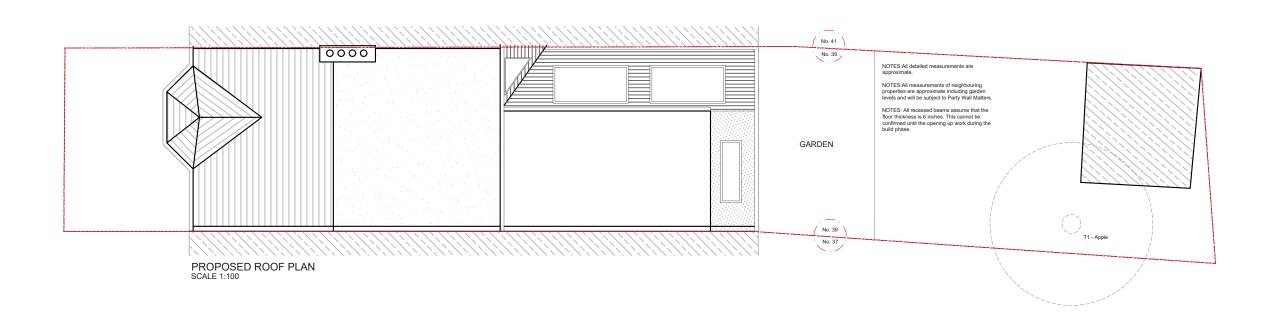

designteam

Tel: 0207 242 5353 hello@designteam.co.uk www.designteam.co.uk

|     |      |       | CLIENT HB | SCHOLARS ROAD<br>SW12 | 1:100@A3<br>06-02-17 LD | P - 2              | desig | nteam                                                                |
|-----|------|-------|-----------|-----------------------|-------------------------|--------------------|-------|----------------------------------------------------------------------|
| REV | DATE | NOTES |           | EXISTING ROOF PLAN    | 0 1 2<br>Meters @ 0     | 3 4 5<br>1:100@ A3 |       | Tel: 0207 242 5353<br>hello@designteam.co.uk<br>www.designteam.co.uk |