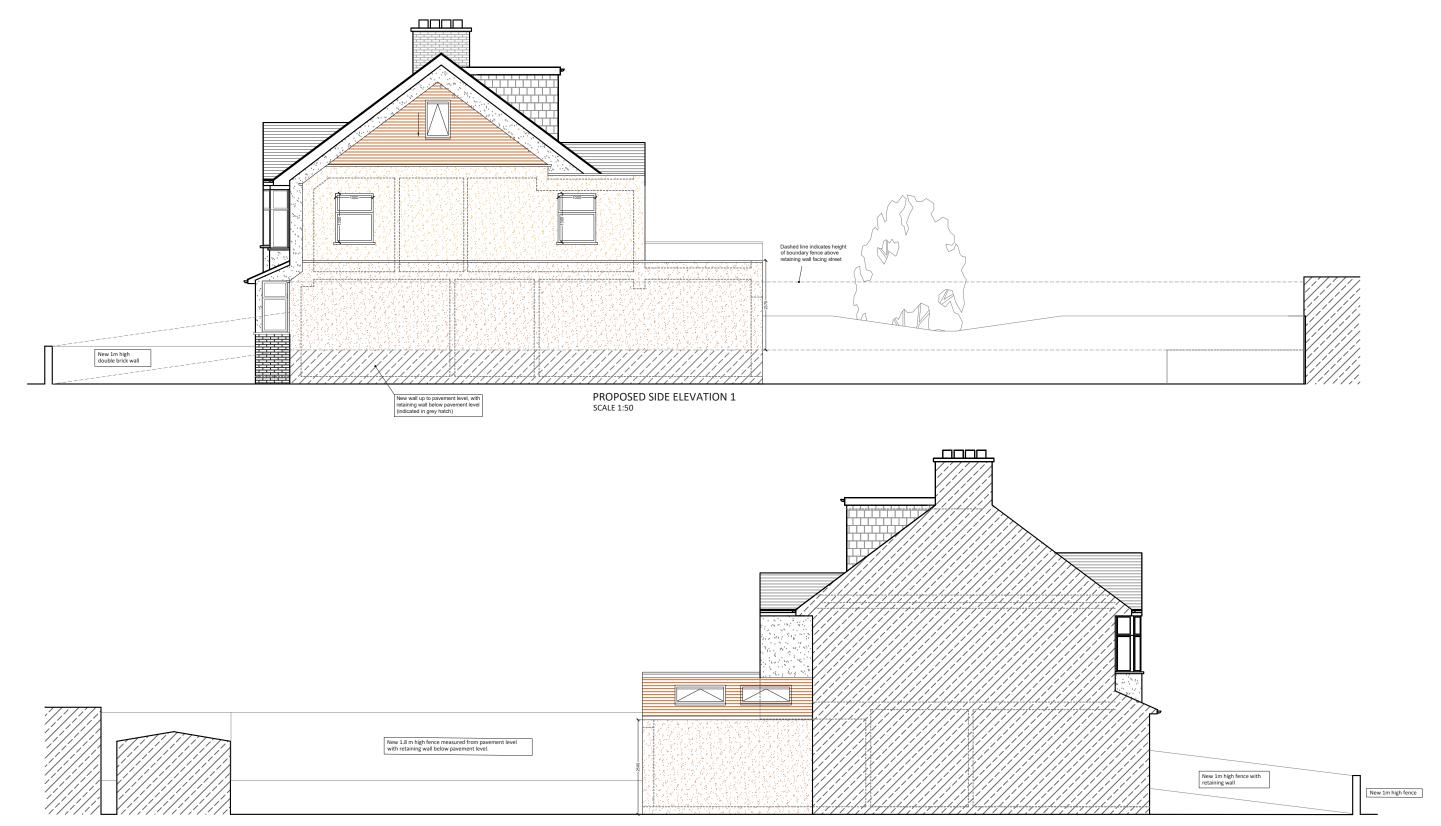

## designteam

Phone 0207 495 656

Online www.buildteam.com Email hello@buildteam.com Office 342 Clapham Rd, SW9 9A

PROPOSED SIDE ELEVATION 2 SCALE 1:50

**Project Address** Drawing No SP - 03 Drawn Revision Disclaimer Crossways Road, BR3 Drawings to be read in conjunction with the relevant drawing and specification. Figured dimensions only. Dimensions should not be relied upon for the purposes of ordering material or placing Notes sub-contractor orders. Third parties to take their own site Client Checked Date Issued measurements. Site boundaries are indicative only and are subject D & A to confirmation with land registry. A party wall surveyor should be consulted to ascertain whether adjoining owners are notifiable. On planning drawings, all structural beams, openings, lintels and **Drawing Title** Proposed Side Elevation 1 & 2 Approved any other bearings are indicative and are subject to review from a structural engineer. All drawings are subject to onsite inspection.