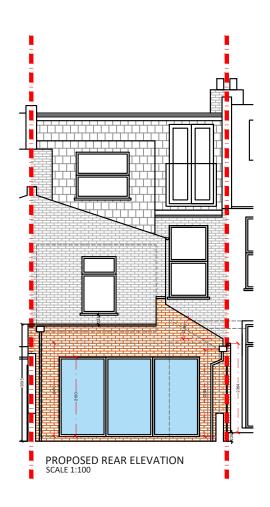

Project Address
Dagnan Road SW12

Client F M

**Drawing Title**Proposed Elevations

**Drawn** 

Checked

**Approved** 

Disclaimer

Drawings to be read in conjunction with the relevant drawing and specification. Figured dimensions only. Dimensions should not be relied upon for the purposes of ordering material or placing sub-contractor orders. Third parties to take their own site measurements. Site boundaries are indicative only and are subject to confirmation with land registry. A party wall surveyor should be consulted to ascertain whether adjoining owners are notifiable. On planning drawings, all structural beams, openings, lintels and any other bearings are indicative and are subject to review from a structural engineer. All drawings are subject to onsite inspection.