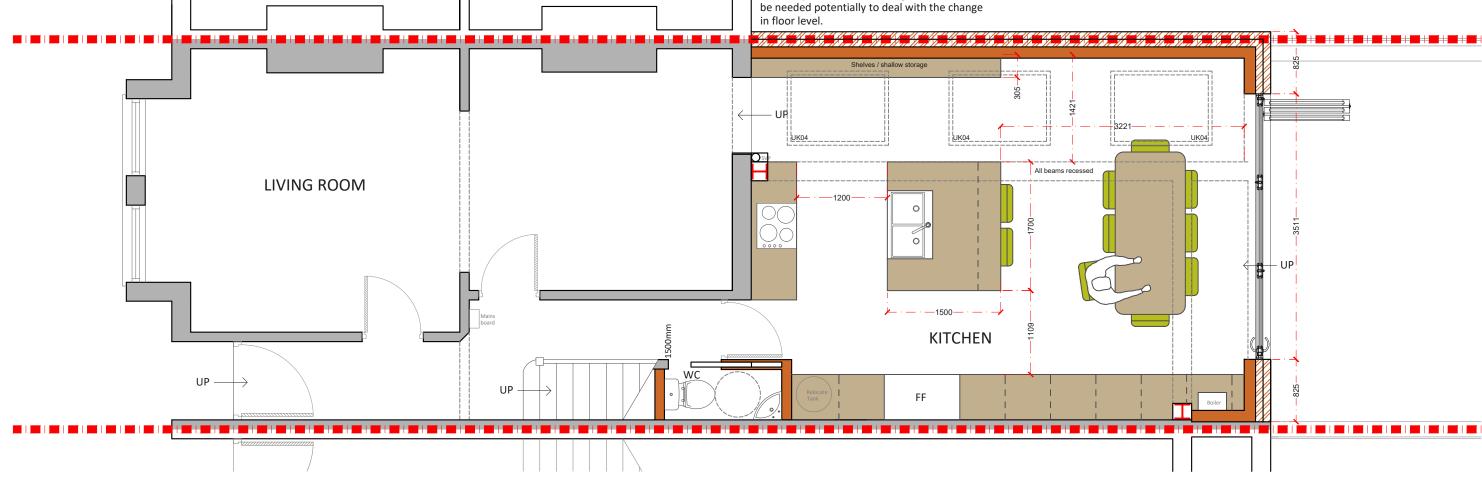

NOTES: All detailed measurements are approximate.

NOTES: All measurements of neighbouring properties are approximate including garden levels and will be subject to Party Wall Matters.

NOTES: All dimensions for kitchen and interior layouts of furniture/bespoke carpentry work are subject to changes by the clients appointed specialist (kitchen designers etc).

NOTES: All recessed beams assume that the floor thickness is 6 inches. This cannot be confirmed until the opening up work during the build phase.

NOTES: All proposed skylight sizes subject to final onsite measurements by chosen contractor.

NOTES: Wall built astride the boundary.
Permission needed from neighbor during party wall process. This may be refused as the boundary is a fence. Retaining structure will be needed potentially to deal with the change in floor level.

## PROPOSED GROUND FLOOR PLAN SCALE 1:100

| Project Address<br>Dagnan Road SW12      | Drawn    |
|------------------------------------------|----------|
| Client<br>F M                            | Checked  |
| Drawing Title Proposed Ground Floor Plan | Approved |