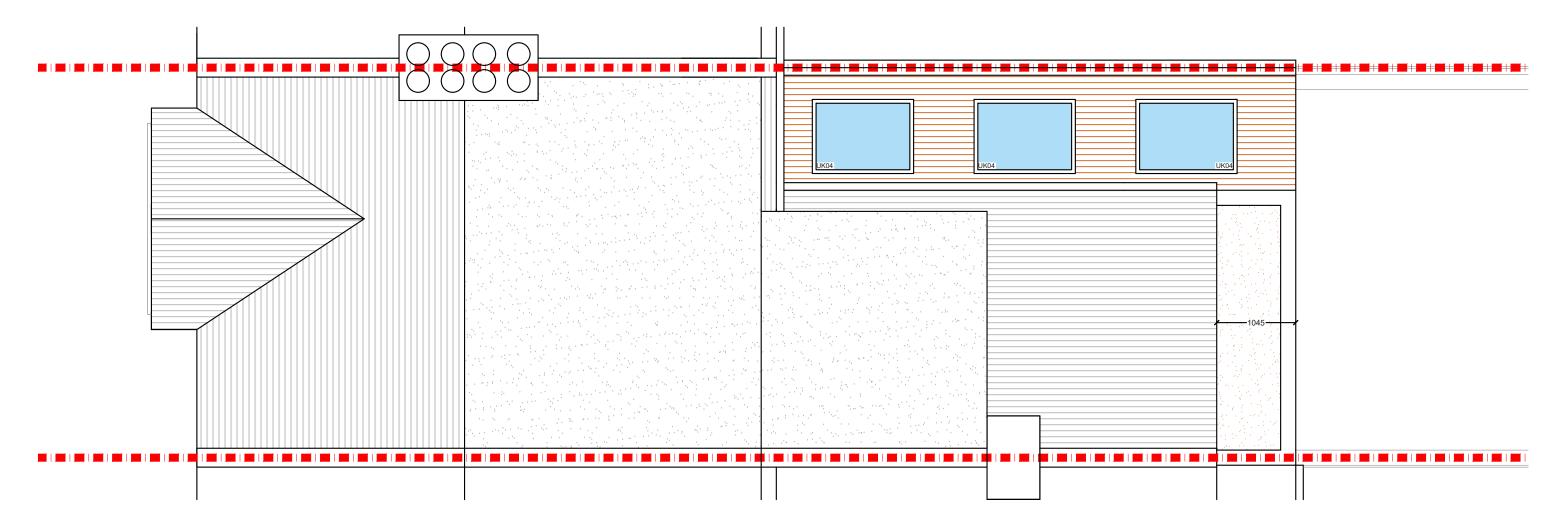

PROPOSED ROOF PLAN SCALE 1:100

| Project Address<br>Dagnan Road SW12     | Drawn    |
|-----------------------------------------|----------|
| Client<br>F M                           | Checked  |
| <b>Drawing Title</b> Proposed Roof Plan | Approved |