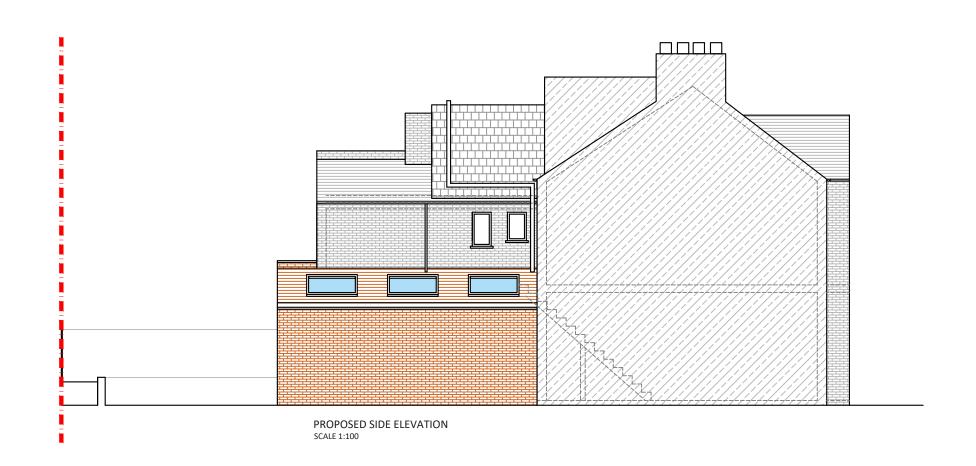

Project Address
Dagnan Road SW12

Client F M

**Drawing Title**Proposed Elevations

**Drawn** 

Checked

**Approved** 

Disclaimer

Drawings to be read in conjunction with the relevant drawing and specification. Figured dimensions only. Dimensions should not be relied upon for the purposes of ordering material or placing sub-contractor orders. Third parties to take their own site measurements. Site boundaries are indicative only and are subject to confirmation with land registry. A party wall surveyor should be consulted to ascertain whether adjoining owners are notifiable. On planning drawings, all structural beams, openings, lintels and any other bearings are indicative and are subject to review from a structural engineer. All drawings are subject to onsite inspection.