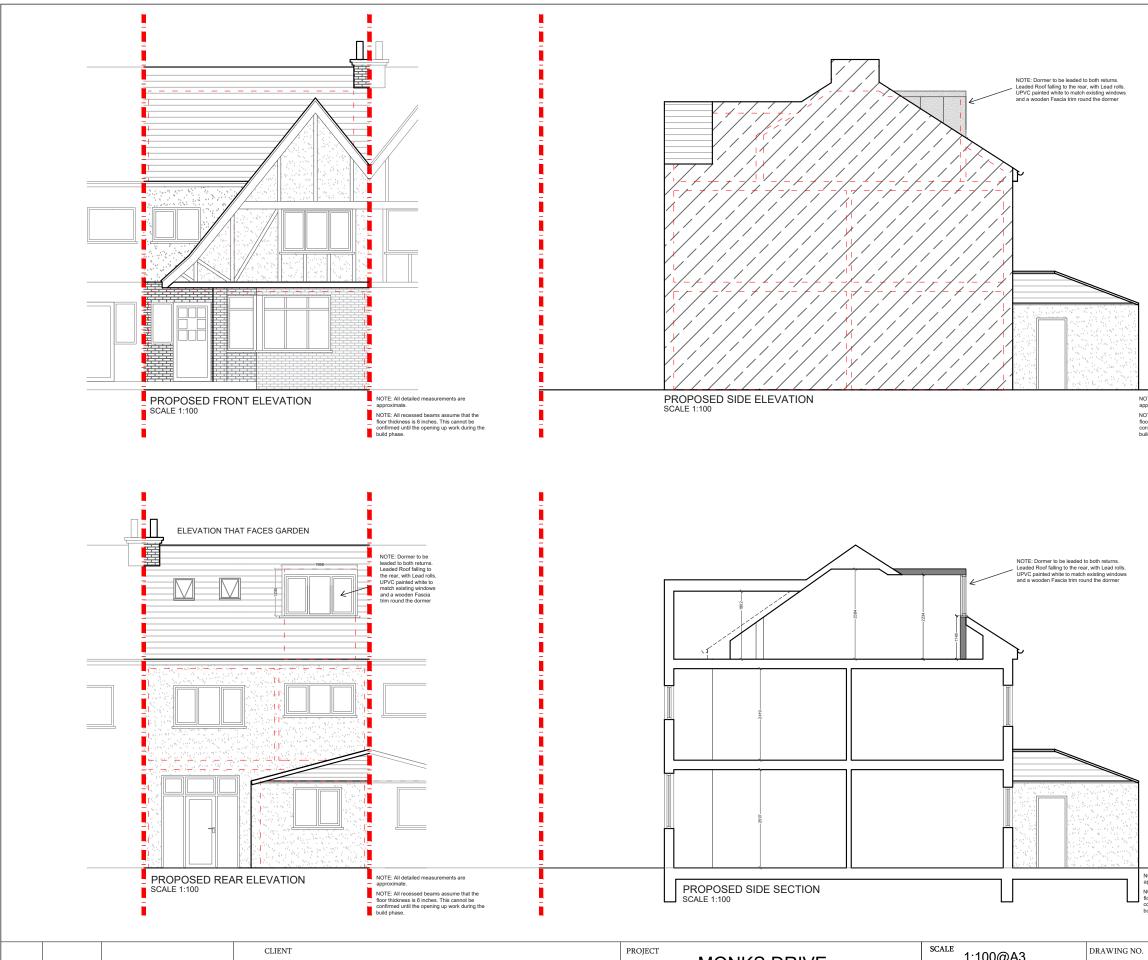

|          |       | G & R R J                                                                                                                                                                                                                                                                                                                                                                                                                                                                                                                                                                                                      | MONKS DRIVE<br>W3                                        | SCALE 1:100@A3      |                 |
|----------|-------|----------------------------------------------------------------------------------------------------------------------------------------------------------------------------------------------------------------------------------------------------------------------------------------------------------------------------------------------------------------------------------------------------------------------------------------------------------------------------------------------------------------------------------------------------------------------------------------------------------------|----------------------------------------------------------|---------------------|-----------------|
| REV DATE | NOTES | DRAWINGS TO BE READ IN CONJUNCTION WITH THE RELEVANT DRAWING AND SPECIFICATION. FIGURED DIMENSIONS ONLY. DIMENSIONS SHOULD NOT BE RELIED UPON FOR THE<br>PUPOSES OF ORDERING MATERIAL OR PLACING SUB-CONTRACTOR ORDERS. THRO PARTIES TO TAKE THEIR OWN STRE MEASUREMENTS. IN THE EVENT THAY A CONTRACTOR OTHER<br>THAN BUILD TRAN HOLDORN UMPLOID IS APPOINTED DECURCIT THE WORKS, DESIGN TAMA MEETER TO LABLEY WINATSOLVER FOR THE SUBJECT TO ONSITE INSPECTION.<br>STRUCTURAL OR NON STRUCTURAL INFORMATION AS IT SO EXISTS PERTAINING TO THE PROPOSED WORKS. ALL DRAWINGS ARE SUBJECT TO ONSITE INSPECTION. | DRAWING TITLE<br>PROPOSED ELEVATIONS<br>AND SIDE SECTION | 0 1 2<br>Meters @ 1 | 3 4<br>:100@ A3 |

NOTE: All detailed measurements are approximate. NOTE: All recessed beams assume that the floor thickness is 6 inches. This cannot be confirmed until the opening up work during the build phase.

NOTE: All detailed measurements are approximate.

NOTE: All recessed beams assume that the floor thickness is 6 inches. This cannot be confirmed until the opening up work during the build phase.