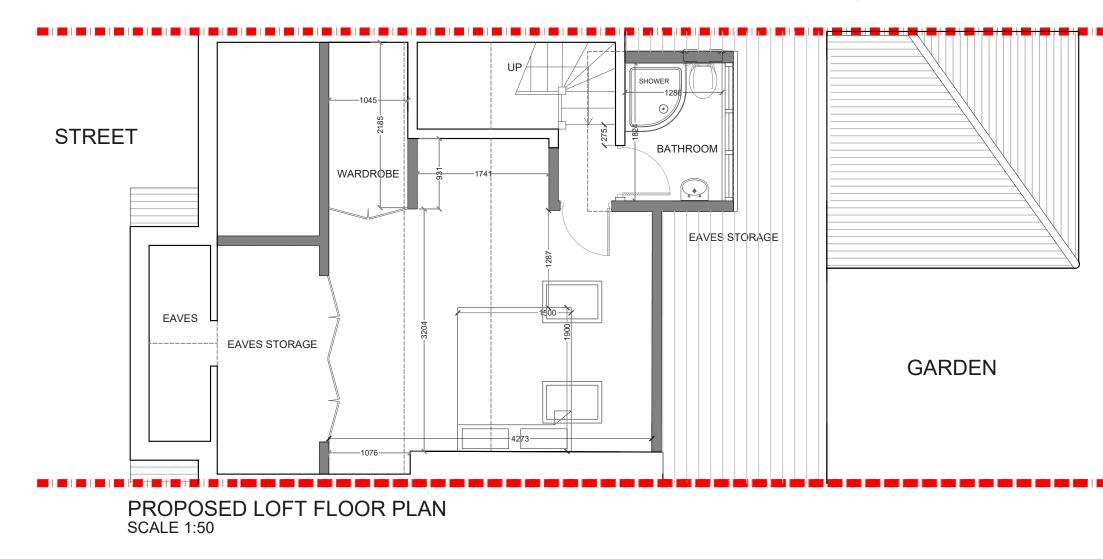

NOTE: All detailed measurements are approximate.

NOTE: All recessed beams assume that the floor thickness is 6 inches. This cannot be confirmed until the opening up work during the build phase.

|       |      |       | G & R R J                                                                                                                                                                                                                                                                                                                                                                                                                                                                                                                                 | MONKS DRIVE<br>W3                    | SCALE 1:50@A3      | DRAWING NO. | R  |
|-------|------|-------|-------------------------------------------------------------------------------------------------------------------------------------------------------------------------------------------------------------------------------------------------------------------------------------------------------------------------------------------------------------------------------------------------------------------------------------------------------------------------------------------------------------------------------------------|--------------------------------------|--------------------|-------------|----|
|       |      |       |                                                                                                                                                                                                                                                                                                                                                                                                                                                                                                                                           |                                      | DATE DRAWN CHECKEI | ▶ L-1       |    |
|       |      |       | DRAWINGS TO BE READ IN CONJUNCTION WITH THE RELEVANT DRAWING AND SPECIFICATION. FIGURED DIMENSIONS ONLY, DIMENSIONS SHOULD NOT BE RELIED UPON FOR THE<br>PURPOSES OF ORDERING MARTENAL OR PLACING SUB-CONTRACTOR ORDERS. THIRD PARTIES TO TAKE THEIR OWN SITE MEASUREMENTS. IN THE EVENT THAT A CONTRACTOR OTHER<br>THAN BULD EAWN HORBORN LIMENTS BAPONETED TO EXECUTE THE WORKS, DESGUN ETMA MEMORY DAVINGS AND STRUCTURAL INFORMATION AS IT SO EXSISS PERTAINING TO THE PROPOSED WORKS. ALL DRAWINGS ARE SUBJECT TO ONSITE INSPECTION. | DRAWING TITLE<br>PROPOSED LOFT FLOOR | 0 0.5 1            | 1.5 2 2.    | .5 |
| REV D | DATE | NOTES |                                                                                                                                                                                                                                                                                                                                                                                                                                                                                                                                           | PLAN                                 | Meters @ 1         | 50@ A3      |    |

## REV. designteam the kitchen extension company 2.5 342 Clapham Road Tel: 0207 242 5353

London SW9 9AJ hello@designteam.co.uk www.designteam.co.uk

NOTE: All detailed measurements are approximate.

NOTE: All recessed beams assume that the floor thickness is 6 inches. This cannot be confirmed until the opening up work during the build phase.