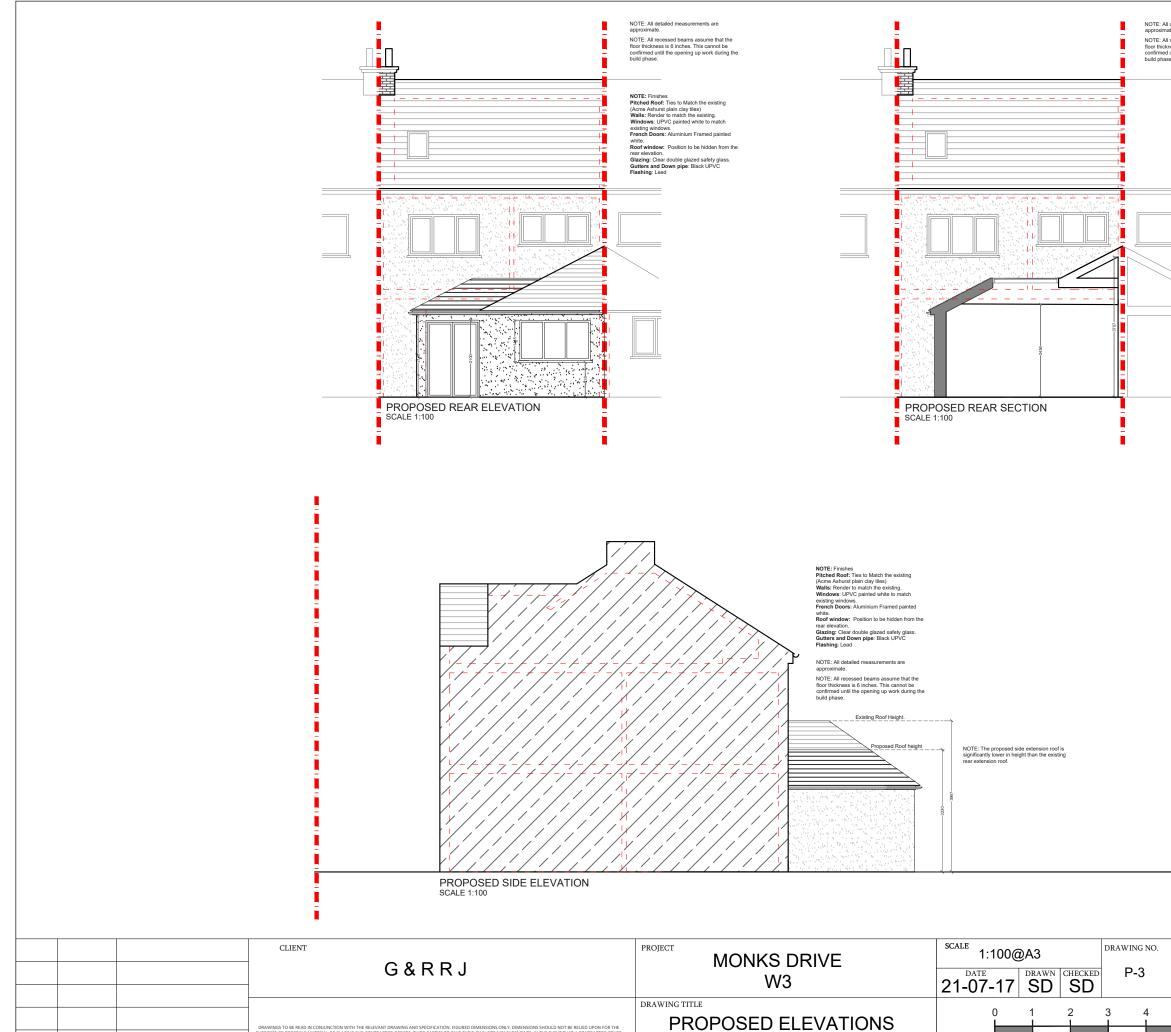

NOTE: Finishes
Pitched Roof: Ties to Match the existing (Acme Ashurst plain clay tiles)
Walls: Render to match the existing.
Windows: UPVC painted white to match existing windows.
French Doors: Aluminium Framed painted white.
Roof window: Position to be hidden from the rear elevation.
Glazing: Clear double glazed safety glass.
Gutters and Down pipe: Black UPVC
Flashing: Lead

NOTE: Finishes Pitched Roof: Ties to Match the existing (Acme Ashurst plain clay tiles) Walls: Render to match the existing. Windows: UPVC painted white to match

- French Doors: Aluminium Framed painted white.
- **Roof window:** Position to be hidden from the rear elevation.
- Glazing: Clear double glazed safety glass. Gutters and Down pipe: Black UPVC
- Flashing: Lead
- NOTE: All detailed measurements are approximate.
- NOTE: All recessed beams assume that the floor thickness is 6 inches. This cannot be confirmed until the opening up work during the build phase.

REV

DATE

NOTES

NOTE: All detailed measurements are approximate.

approximate. NOTE: All recessed beams assume that the floor thickness is 6 inches. This cannot be confirmed until the opening up work during the