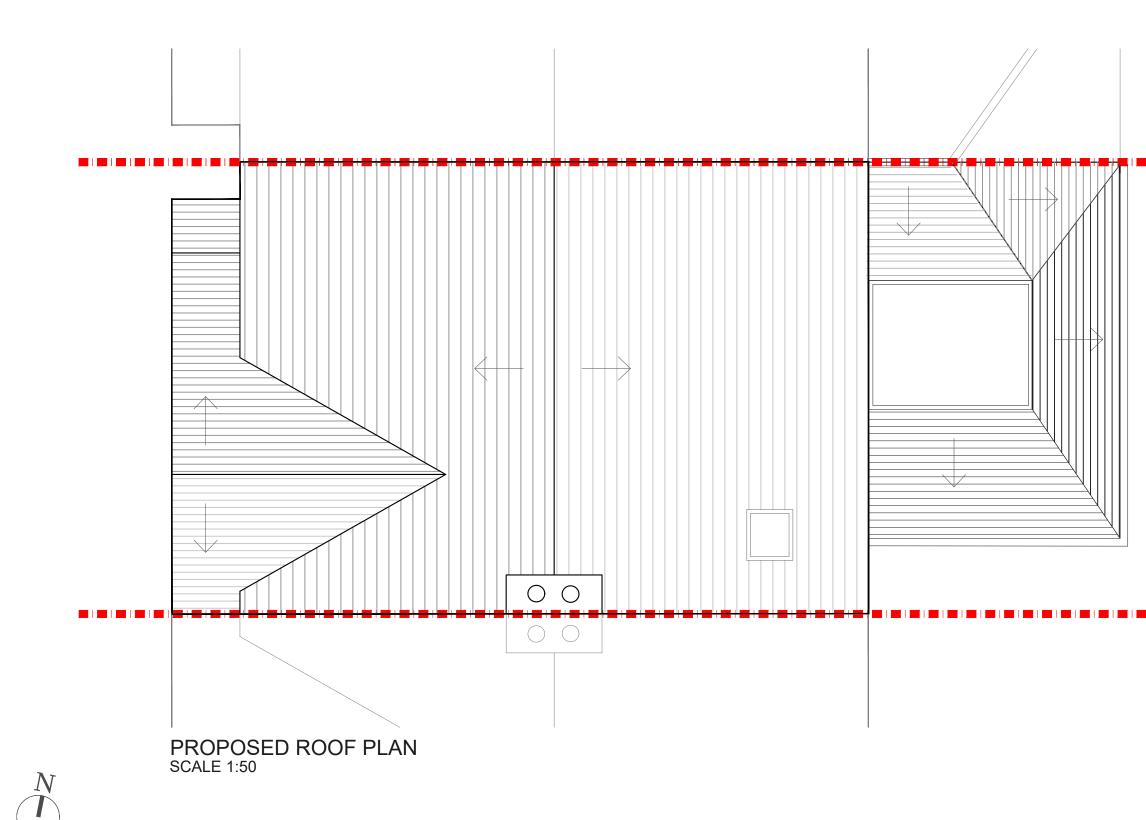

NOTE: Finishes
Pitched Roof: Ties to Match the existing (Acme Ashurst plain clay tiles)
Walls: Render to match the existing.
Windows: UPVC painted white to match existing windows.
French Doors: Aluminium Framed painted white.
Roof window: Position to be hidden from the rear elevation.
Glazing: Clear double glazed safety glass.
Gutters and Down pipe: Black UPVC
Flashing: Lead

|     |      |       | G & R R J                                                                                                                                                                                                                                                                                                                                                                                                                                                                                                                                                                                                               | MONKS DRIVE<br>W3  | <sup>SCALE</sup> 1:50@A3 | DRAWING NO. |
|-----|------|-------|-------------------------------------------------------------------------------------------------------------------------------------------------------------------------------------------------------------------------------------------------------------------------------------------------------------------------------------------------------------------------------------------------------------------------------------------------------------------------------------------------------------------------------------------------------------------------------------------------------------------------|--------------------|--------------------------|-------------|
|     |      |       |                                                                                                                                                                                                                                                                                                                                                                                                                                                                                                                                                                                                                         |                    | 21-07-17 DRAWN CHECKED   |             |
|     |      |       | DRAWINGS TO BE READ IN CONJUNCTION WITH THE RELEVANT DRAWING AND SPECIFICATION. FIGURED DIMENSIONS ONLY, DIMENSIONS SHOULD NOT BE RELED UPON FOR THE<br>PURPOSES OF ORDERING MATERIAL OR FLACING SUB-CONTRACTOR ORDERS. THIRD PARTIES TO TAKE THEIR OWN'S THE MEASUREMENTS. IN THE EVENT THAT A CONTRACTOR OTHER<br>THAN BULD TEAM HOLGONI LIMITED IS APPOINTED TO EXECUTE THE WORKS, DESIGN TEAM ACCEPT NO LUBLITY WHATSOEVER FOR THE SPECIFICATION, CALCULATION OR OTHER<br>STRUCTURAL OR NON STRUCTURAL INFORMATION AS IT SO EXISTS PERTAINING TO THE PROPOSED WORKS. ALL DRAWINGS ARE SUBJECT TO ONSITE INSPECTION. | PROPOSED ROOF PLAN | 0 0.5 1                  | 1.5 2       |
| REV | DATE | NOTES |                                                                                                                                                                                                                                                                                                                                                                                                                                                                                                                                                                                                                         |                    | Meters @ 1:50@ A3        |             |

NOTE: Finishes Pitched Roof: Ties to Match the existing (Acme Ashurst plain clay tiles) Walls: Render to match the existing. Windows: UPVC painted white to match

- French Doors: Aluminium Framed painted white.
- **Roof window:** Position to be hidden from the rear elevation.
- Glazing: Clear double glazed safety glass. Gutters and Down pipe: Black UPVC
- Flashing: Lead
- NOTE: All detailed measurements are approximate.
- NOTE: All recessed beams assume that the floor thickness is 6 inches. This cannot be confirmed until the opening up work during the build phase.