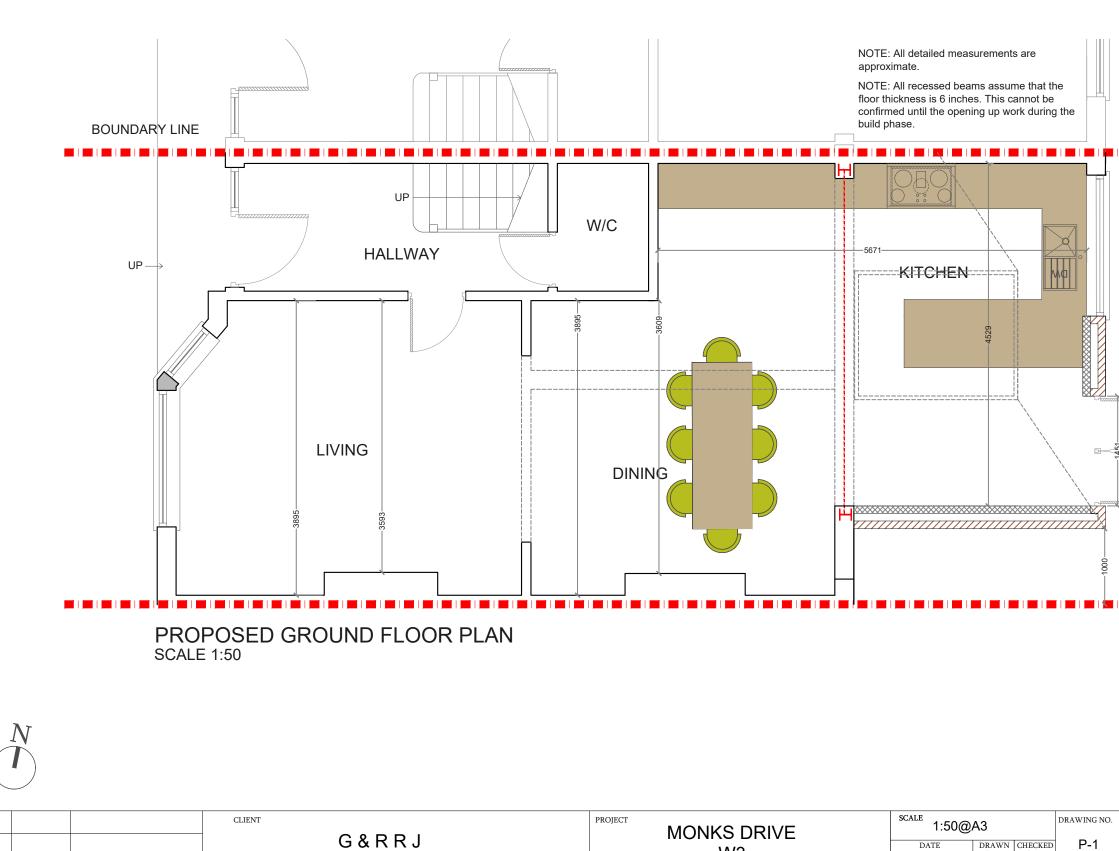

|     |      |       | G & R R J                                                                                                                                                                                                                                                                                                                                                                                                                                                                                                                                                                                                       | WONKS DRIVE<br>W3                              | DATE DATE DRA S | D CHECKED          | P-1             |
|-----|------|-------|-----------------------------------------------------------------------------------------------------------------------------------------------------------------------------------------------------------------------------------------------------------------------------------------------------------------------------------------------------------------------------------------------------------------------------------------------------------------------------------------------------------------------------------------------------------------------------------------------------------------|------------------------------------------------|-----------------|--------------------|-----------------|
| REV | DATE | NOTES | DRAWINGS TO BE READ IN CONJUNCTION WITH THE RELEVANT DRAWING AND SPECIFICATION. FIGURED DIMENSIONS ONLY, DIMENSIONS SHOULD NOT BE RELED UPON FOR THE<br>PRIPAGES OF OBSERVED, MATERIAL OR PLACING SUB-CONTRACTOR ORDERS, THRID MATTELE TO TAKE THEIR OWN SITE MESSIONS SHOULD NOT BE RELED UPON FOR THE<br>THAN BUILD TEAM HOLDOWN LIMITED IS APPOINTED TO EXECUTE THE WORKS, DESIGN TEAM ACCEPT NO LUBLITY WHATSDEVER FOR THE SPECIFICATION, CALCULATION OR OTHER<br>STRUCTURAL OR NON STRUCTURAL INFORMATION AS IT SO EXISTS PERTAINING TO THE PROPOSED WORKS, ALL DRAWINGS ARE SUBJECT TO ONSITE INSPECTION. | DRAWING TITLE<br>PROPOSED GROUND<br>FLOOR PLAN | 0 0.            | 5 1<br>Meters @ 1: | 1.5 2<br>50@ A3 |

NOTE: Finishes Pitched Roof: Ties to Match the existing (Acme Ashurst plain clay tiles) Walls: Render to match the existing. Windows: UPVC painted white to match

- French Doors: Aluminium Framed painted white.
- **Roof window:** Position to be hidden from the rear elevation.
- Glazing: Clear double glazed safety glass. Gutters and Down pipe: Black UPVC
- Flashing: Lead
- NOTE: All detailed measurements are approximate.
- NOTE: All recessed beams assume that the floor thickness is 6 inches. This cannot be confirmed until the opening up work during the build phase.

REV

DATE

NOTES

NOTE: All detailed measurements are approximate.

approximate. NOTE: All recessed beams assume that the floor thickness is 6 inches. This cannot be confirmed until the opening up work during the