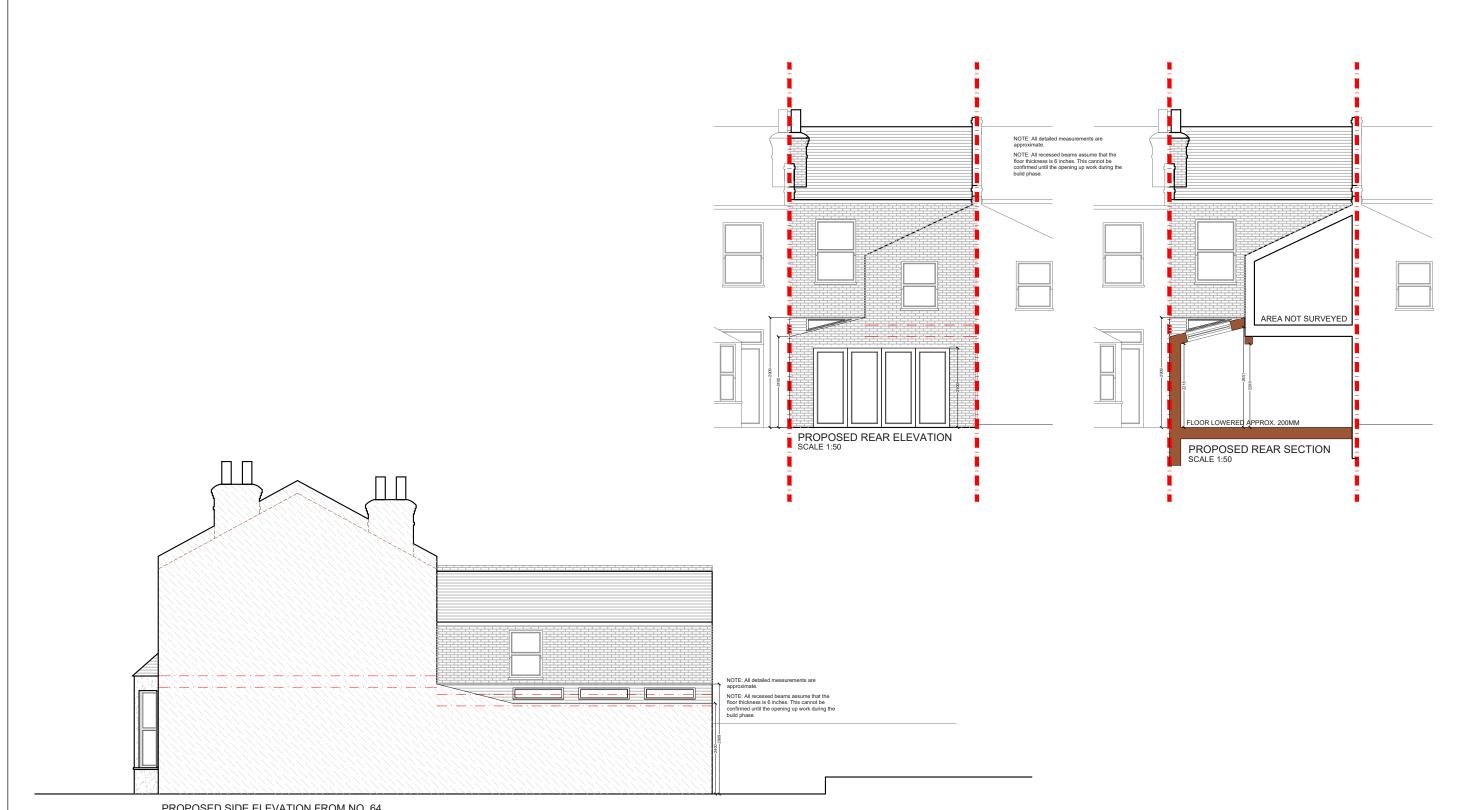

PROPOSED SIDE ELEVATION FROM NO. 64 SCALE 1:50

|     |      |       | CLIENT<br>H H                                                                                                                                                                                                                                                                                                                                                                                                                                                                                                                                                                                                             | ANSDELL ROAD<br>SE15                     | SCALE   1:100@A3   DATE   DRAWN   CHECKEE   DATE   DRAWN   CHECKEE   DATE   DRAWN   CHECKEE   DATE   DATE | DRAWING NO.   |
|-----|------|-------|---------------------------------------------------------------------------------------------------------------------------------------------------------------------------------------------------------------------------------------------------------------------------------------------------------------------------------------------------------------------------------------------------------------------------------------------------------------------------------------------------------------------------------------------------------------------------------------------------------------------------|------------------------------------------|--------------------------------------------------------------------------------------------------------------------------------------------------------------------------------------------------------------------------------------------------------------------------------------------------------|---------------|
| REV | DATE | NOTES | DRAWINGS TO BE READ IN CONJUNCTION WITH THE RELEVANT DRAWING AND SPECIFICATION. FIGURED DIMENSIONS ONLY. DIMENSIONS SHOULD NOT BE RELIED UPON FOR THE<br>PURPOSES OF ORDERING MATERIAL OR PLACING SUB-CONTRACTOR ORDERS. THIRD PARTIES TO TAKE THEIR OWN SITE MEASUREMENTS. IN THE EVENT THAT A CONTRACTOR OTHER<br>THAN BUILD TEAM HOLBORN LIMITED IS APPONTED TO EXECUTE THE WORKS, DESIGN TEAM ACCEPT NO LIABILITY WHATSDEVER YOR THE SPECIFICATION, CALCULATION OR OTHER<br>STRUCTURAL OR NON STRUCTURAL INFORMATION AS IT SO EXISTS PERTAINING TO THE PROPOSED WORKS, ALL DRAWINGS ARE SUBJECT TO ONSITE INSPECTION. | PROPOSED ELEVATIONS AND<br>REAR SECTIONS | 0 1 2<br>Meters @ 1:1                                                                                                                                                                                                                                                                                  | 3 4<br>00@ A3 |