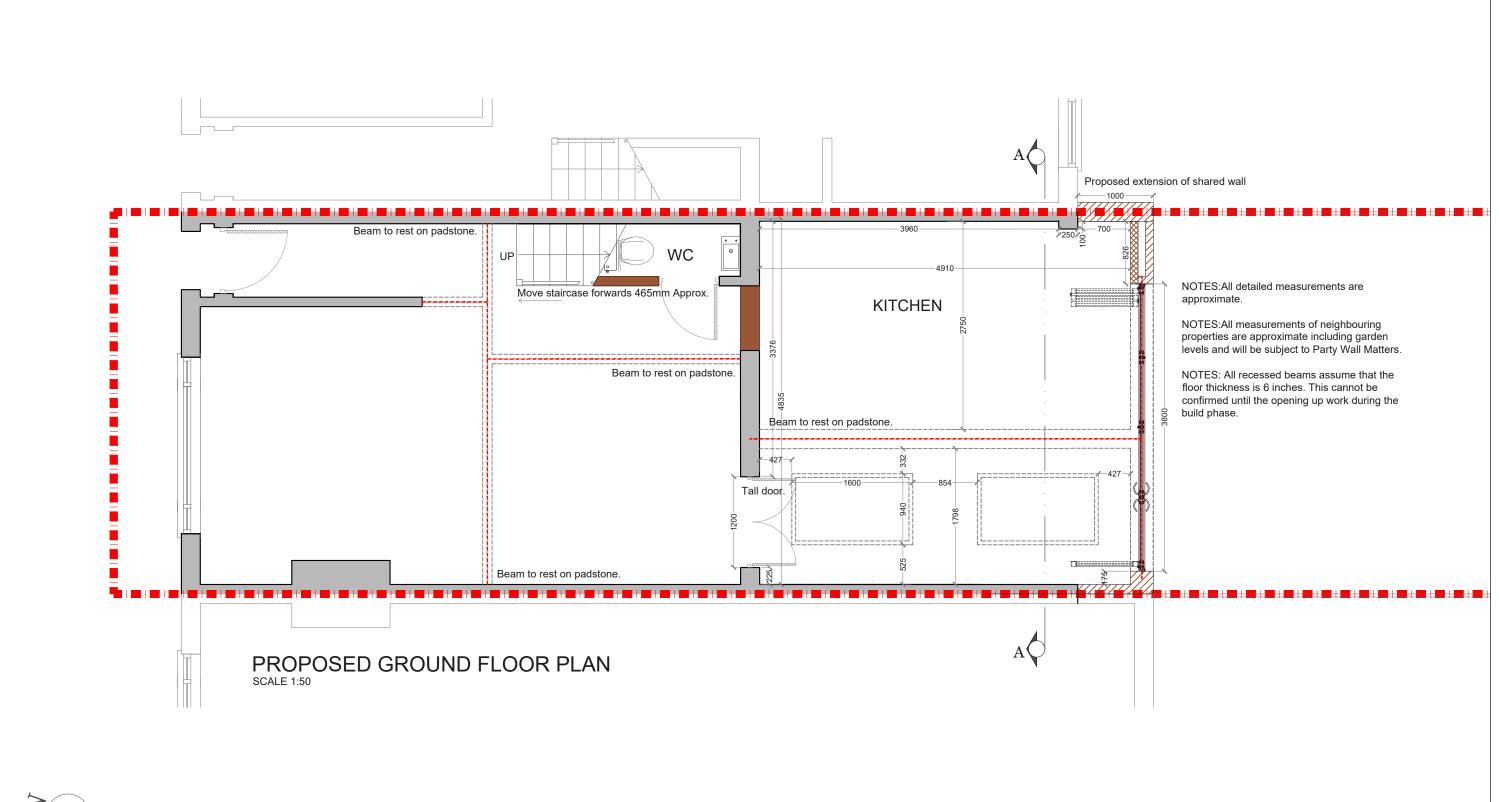

|                | C K                                                                                                                                                                                                                                                                                                                                                                                                                                                                                                                                                                                                                   | NURSERY ROAD<br>SW9           | 1:50@A3  DATE DATE DRAWN CHECKED DRAWNG NO.  04-08-17 MH DA  DATE DRAWN CHECKED DATE DRAWNG NO.  P-1 | designteam                                                                                           |
|----------------|-----------------------------------------------------------------------------------------------------------------------------------------------------------------------------------------------------------------------------------------------------------------------------------------------------------------------------------------------------------------------------------------------------------------------------------------------------------------------------------------------------------------------------------------------------------------------------------------------------------------------|-------------------------------|------------------------------------------------------------------------------------------------------|------------------------------------------------------------------------------------------------------|
| REV DATE NOTES | DRAWINGS TO BE READ IN CONJUNCTION WITH THE RELEVANT DRAWING AND SPECIFICATION, FIGURED DIMENSIONS ONLY. DIMENSIONS SHOULD NOT BE RELIED UPON FOR THE PURPOSES OF ORDERING MATERIAL OR PLACING SUB-CONTRACTOR ORDERS, THIRD PARTIES TO TAKE THEIR DOWN STEE MEASUREMENTS. IN THE EVENT THAT A CONTRACTOR OTHER THAN BUILD TEAM HOLDORN LIMITED IS APPOINTED TO DESCUTE THE WORKS, DESCRIPT TRAIN ACCOUNT ON BUILDITY WHAT SOLVERY OR THE SPECIFICATION, CALCULATION OR OTHER STRUCTURAL OR NON STRUCTURAL INFORMATION AS ITS EXISTS PERTAINING TO THE PROPOSED WORKS, ALL BRAWNINGS ARE SUBJECT TO ONSITE RISPECTION. | PROPOSED GROUND<br>FLOOR PLAN | 0 0.5 1 1.5 2 2.5<br>Meters @ 1:50@ A3                                                               | 342 Clapham Road Tel: 0207 242 5353<br>London hello@designteam.co.uk<br>SW9 9AJ www.designteam.co.uk |