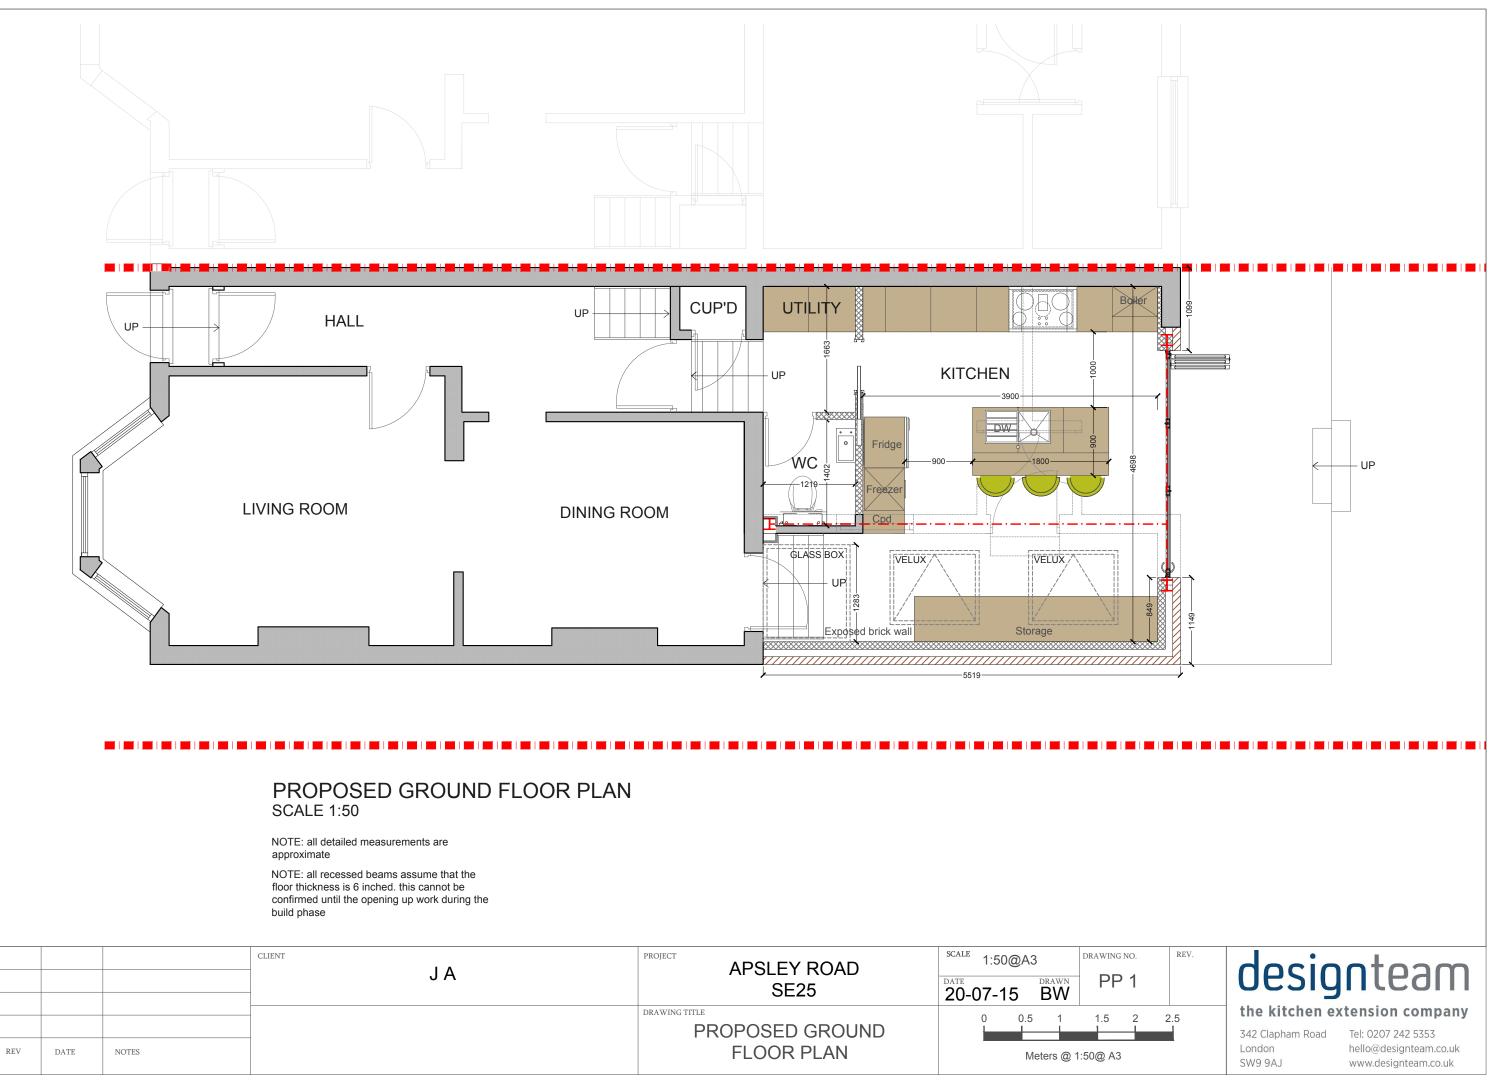

|                | J A | PROJECT APSLEY ROAD<br>SE25         | SCALE 1:50@A3         | DRAWING NO.       |
|----------------|-----|-------------------------------------|-----------------------|-------------------|
| REV DATE NOTES |     | DRAWING TITLE<br>PROPOSED ROOF PLAN | 0 0.5 1<br>Meters @ 1 | 1.5 2<br>1:50@ A3 |



|     |      |       | LIENT JA | APSLEY ROAD<br>SE25                               | <sup>SCALE</sup> 1:50@A3 | DRAWING NO.    |
|-----|------|-------|----------|---------------------------------------------------|--------------------------|----------------|
|     |      |       |          |                                                   | 20-07-15 BW              | PP 3           |
| REV | DATE | NOTES |          | DRAWING TITLE<br>PROPOSED ELEVATIONS<br>& SECTIO