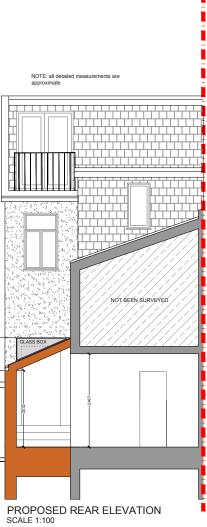

|     |      |       | LIENT JA | APSLEY ROAD<br>SE25                               | <sup>SCALE</sup> 1:50@A3 | DRAWING NO.    |
|-----|------|-------|----------|---------------------------------------------------|--------------------------|----------------|
|     |      |       |          |                                                   | 20-07-15 BW              | PP 3           |
| REV | DATE | NOTES |          | DRAWING TITLE<br>PROPOSED ELEVATIONS<br>& SECTION | 0 1 2<br>Meters @ 7      | 3 4<br>100@ A3 |