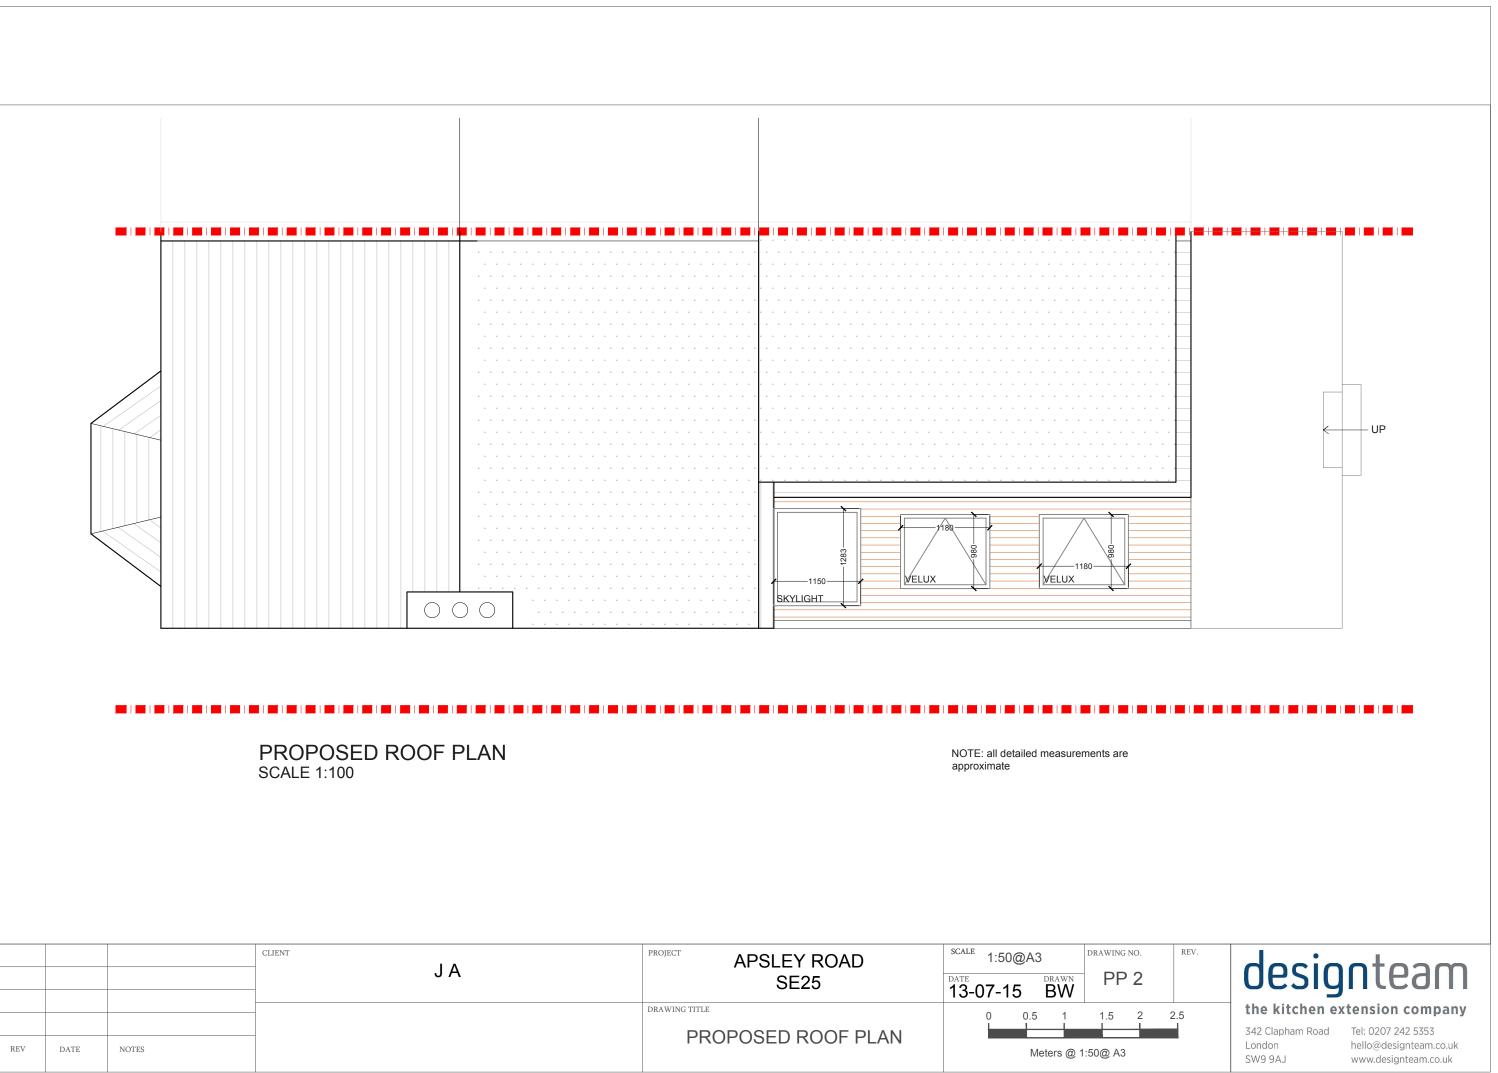

|                | J A | PROJECT APSLEY ROAD<br>SE25         | SCALE 1:50@A3         | DRAWING NO.       |
|----------------|-----|-------------------------------------|-----------------------|-------------------|
| REV DATE NOTES |     | DRAWING TITLE<br>PROPOSED ROOF PLAN | 0 0.5 1<br>Meters @ 1 | 1.5 2<br>1:50@ A3 |