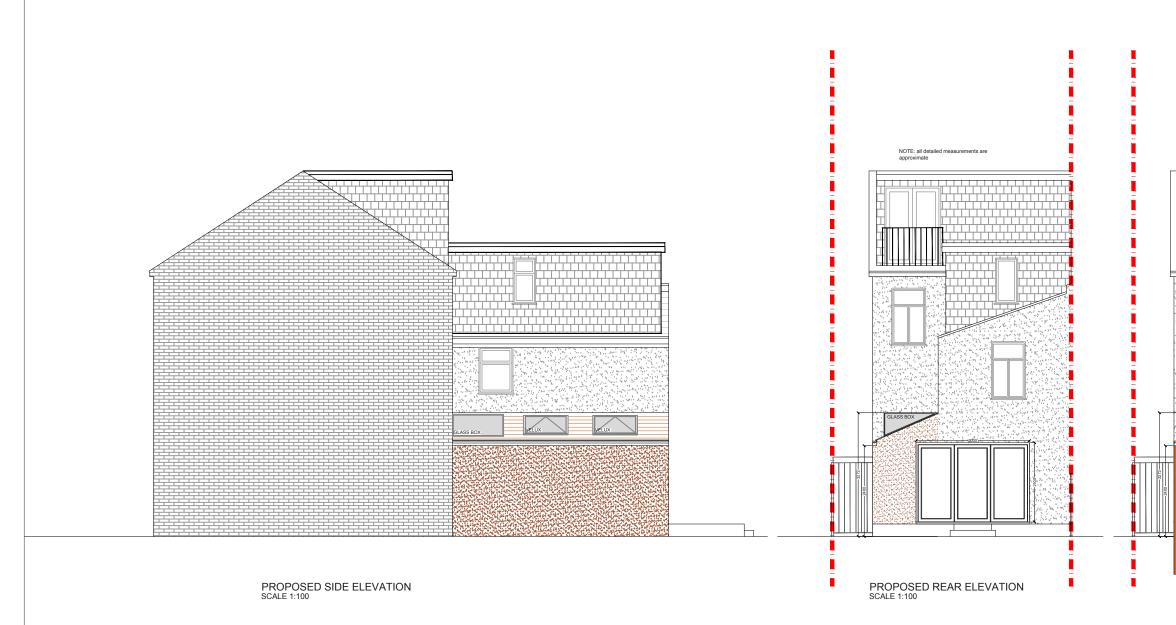

|     |      |       | LIENT JA | APSLEY ROAD<br>SE25                               | <sup>SCALE</sup> 1:50@A3 | DRAWING NO.    |
|-----|------|-------|----------|---------------------------------------------------|--------------------------|----------------|
|     |      |       |          |                                                   | 20-07-15 BW              | PP 3           |
| REV | DATE | NOTES |          | DRAWING TITLE<br>PROPOSED ELEVATIONS<br>& SECTION | 0 1 2<br>Meters @ 7      | 3 4<br>100@ A3 |