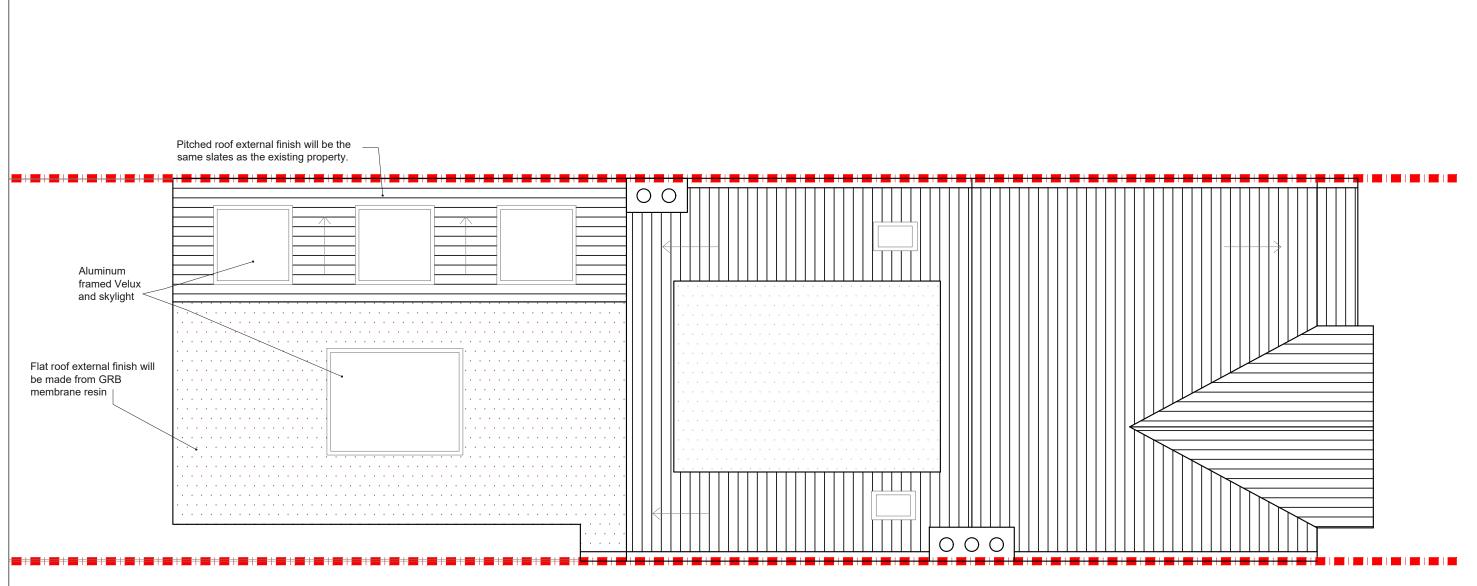

## PROPOSED ROOF PLAN SCALE 1:50

NOTES:All detailed measurements are approximate.

NOTES:All measurements of neighbouring properties are approximate including garden levels and will be subject to Party Wall Matters.

NOTES: All recessed beams assume that the floor thickness is 6 inches. This cannot be confirmed until the opening up work during the build phase.

|   |     |      |       | DDM&SS                                                                                                                                                                                                                                                                                                                                                                                                                                                                                                                                                                                                             | PLAYFIELD CRESCENT<br>SE22 | 1:50@A3  DATE DRAWN CHECKEE  10-08-17 MH DA |                 | REV. | desic | nteam                                                                |
|---|-----|------|-------|--------------------------------------------------------------------------------------------------------------------------------------------------------------------------------------------------------------------------------------------------------------------------------------------------------------------------------------------------------------------------------------------------------------------------------------------------------------------------------------------------------------------------------------------------------------------------------------------------------------------|----------------------------|---------------------------------------------|-----------------|------|-------|----------------------------------------------------------------------|
| F | REV | DATE | NOTES | DRAWINGS TO BE READ IN CONJUNCTION WITH THE RELEVANT DRAWING AND SPECIFICATION. FIGURED DIMENSIONS ONLY. DIMENSIONS SHOULD NOT BE RELIED UPON FOR THE PURPOSES OF ORDERING MATERIAL OR PLACING SUB-CONTRACTOR ORDERS. THIRD PARTIES TO TAKE THEIR DWIN SITE MEASUREMENTS. IN THE EVENT THAT A CONTRACTOR OTHER THAN BUILD TEAM HOLBORN LIMITED IS APPOINTED TO EXECUTE THE WORKS, DESIGN TEAM ACCEPT NO LIABILITY WHATSDEVER FOR THE SPECIFICATION, CALCULATION OR OTHER STRUCTURAL OR NOW STRUCTURAL INFORMATION AS ITS O EXISTS PERTAINING TO THE PROPOSED WORKS. ALL DRAWINGS ARE SUBJECT TO ONSITE INSPECTION. | PROPOSED ROOF PLAN         | 0 0.5 1<br>Meters @ 1                       | 1.5 2<br>50@ A3 | 2.5  |       | Tel: 0207 242 5353<br>hello@designteam.co.uk<br>www.designteam.co.uk |