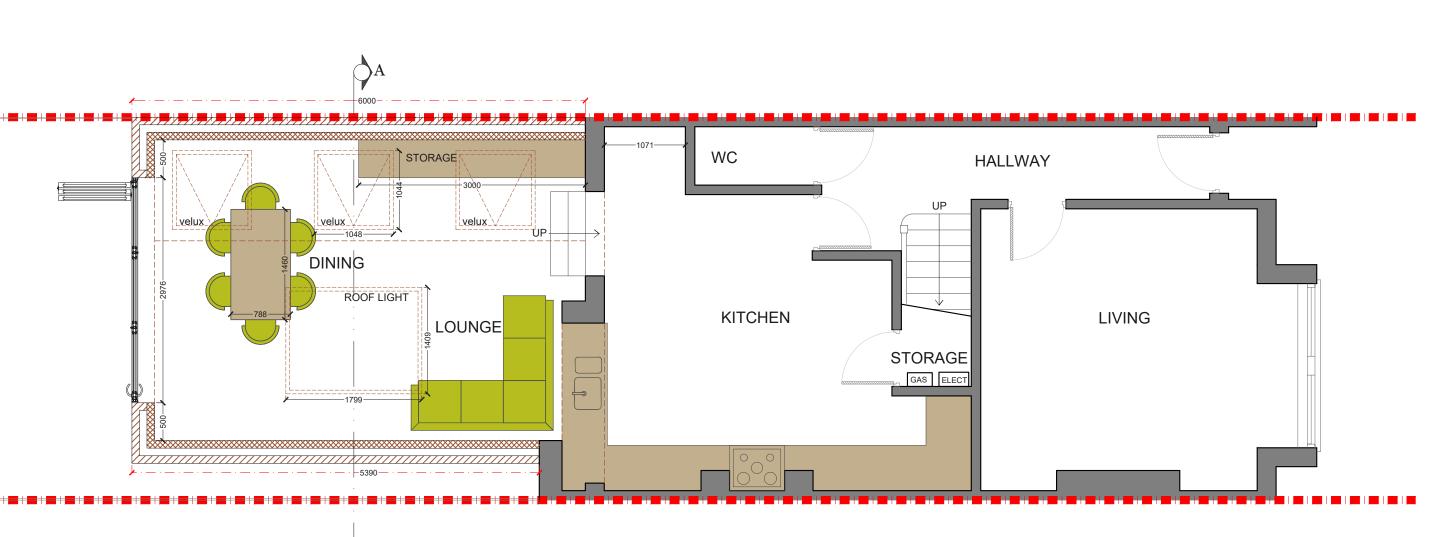

## PROPOSED GROUND FLOOR PLAN SCALE 1:50

NOTES:All detailed measurements are approximate.

NOTES:All measurements of neighbouring properties are approximate including garden levels and will be subject to Party Wall Matters.

NOTES: All recessed beams assume that the floor thickness is 6 inches. This cannot be confirmed until the opening up work during the build phase.

|    |     |      |       | DDM&SS                                                                                                                                                                                                                                                                                                                                                                                                                                                                                                                                                                                                           | PLAYFIELD CRESCENT<br>SE22 | 1:50@A3  DATE DRAWN CHECKED P-1  10-08-17 MH DA  DRAWN CHECKED P-1 | designteam                                                                                           |
|----|-----|------|-------|------------------------------------------------------------------------------------------------------------------------------------------------------------------------------------------------------------------------------------------------------------------------------------------------------------------------------------------------------------------------------------------------------------------------------------------------------------------------------------------------------------------------------------------------------------------------------------------------------------------|----------------------------|--------------------------------------------------------------------|------------------------------------------------------------------------------------------------------|
| RE | V I | DATE | NOTES | DRAWINGS TO BE BEAD IN CONJUNCTION WITH THE RELEVANT DRAWING AND SPECIFICATION. FIGURED DIMENSIONS ONLY. DIMENSIONS SHOULD NOT BE RELIED UPON FOR THE PURPOSES OF ORDERING MATERIAL OR PLACING SUB-CONTRACTOR GROEES. THIRD PARTIES TO TAKE THEIR COWN STE MEASUREMENTS. IN THE EVENT THAT A CONTRACTOR OTHER THAN BUILD TEAM HOLDON LIMITED IS APPOINTED TO EXECUTE THE WORKS, DESIGN TEAM ACCEPT NO LIABILITY WHATSOEVER FOR THE SPECIFICATION, CALCULATION OR OTHER STRUCTURAL OR NON STRUCTURAL INFORMATION AS IT SO EXISTS PERTAINING TO THE PROPOSED WORKS. ALL DRAWINGS ARE SUBJECT TO ONSITE INSPECTION. | PROPOSED GROUND FLOOR PLAN | 0 0.5 1 1.5 2 2.5<br>Meters @ 1:50@ A3                             | 342 Clapham Road Tel: 0207 242 5353<br>London hello@designteam.co.uk<br>SW9 9AJ www.designteam.co.uk |