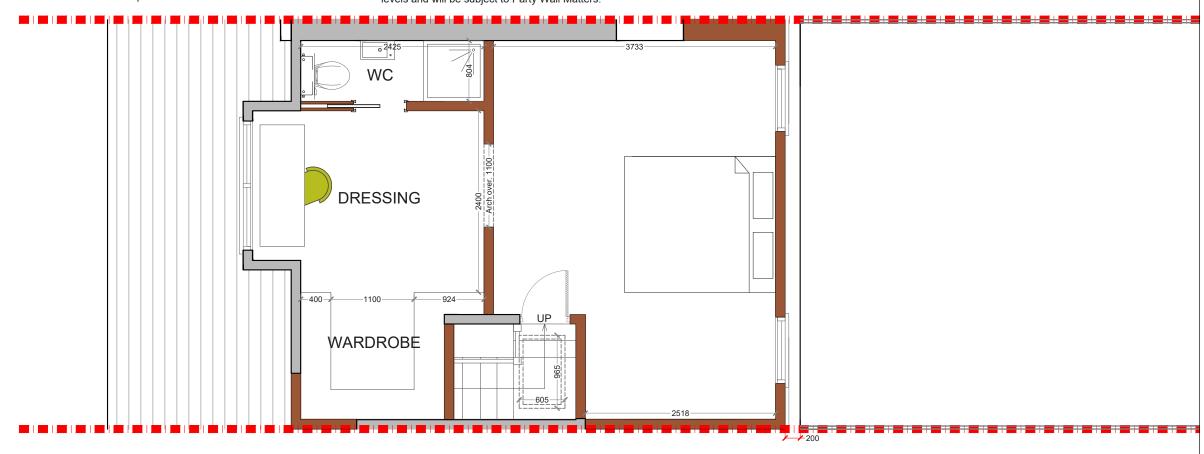

NOTE: All detailed measurements are approximate.

NOTE: All recessed beams assume that the floor thickness is 6 inches. This cannot be confirmed until the opening up work during the build phase.

NOTES:All measurements of neighbouring properties are approximate including garden levels and will be subject to Party Wall Matters.

PROPOSED LOFT FLOOR PLAN SCALE 1:50

|     |      |       | J K                                                                                                                                                                                                                                                                                                                                                                                                                                                                                                                                                                                                               | HEBDON ROAD<br>SW17      | scale 1:50@A3     | DRAWING NO. | REV.   |
|-----|------|-------|-------------------------------------------------------------------------------------------------------------------------------------------------------------------------------------------------------------------------------------------------------------------------------------------------------------------------------------------------------------------------------------------------------------------------------------------------------------------------------------------------------------------------------------------------------------------------------------------------------------------|--------------------------|-------------------|-------------|--------|
|     |      |       |                                                                                                                                                                                                                                                                                                                                                                                                                                                                                                                                                                                                                   |                          | 21-07-17 SH DA    | D L-1       |        |
|     |      |       | DRAWINGS TO BE READ IN CONLINCTION WITH THE RELEVANT DRAWING AND SPECIFICATION. FIGURED DIMENSIONS ONLY. DIMENSIONS SHOULD NOT BE RELIED UPON FOR THE PURPOSES OF GROEBING MATERIAL OR PLACING SUB-CONTRACTOR GROEBS. THIRD PARTIES TO TAKE THEIR OWN SITE MEASUREMENTS. IN THE EVENT THAT A CONTRACTOR OTHER THAN BUILD TRAM HOLDOWN LIMITED IS APPOINTED TO EXECUTE THE WORKS, DESIGN TEAM ACCEPT NO LIABILITY WHATSOEVER FOR THE SPECIFICATION, CALCULATION OR OTHER STRUCTURAL OR NON STRUCTURAL INFORMATION AS IT SO EXISTS PERTAINING TO THE PROPOSED WORKS. ALL DRAWINGS ARE SUBJECT TO ONSITE INSPECTION. | PROPOSED LOFT FLOOR PLAN | 0 0.5 1           | 1.5 2 2     | 5<br>5 |
| REV | DATE | NOTES |                                                                                                                                                                                                                                                                                                                                                                                                                                                                                                                                                                                                                   |                          | Meters @ 1:50@ A3 |             |        |

## designteam

the kitchen extension company

342 Clapham Road London SW9 9AJ

Tel: 0207 242 5353 hello@designteam.co.uk www.designteam.co.uk NOTE: All detailed measurements are approximate.

NOTE: All recessed beams assume that the floor thickness is 6 inches. This cannot be confirmed until the opening up work during the build phase.