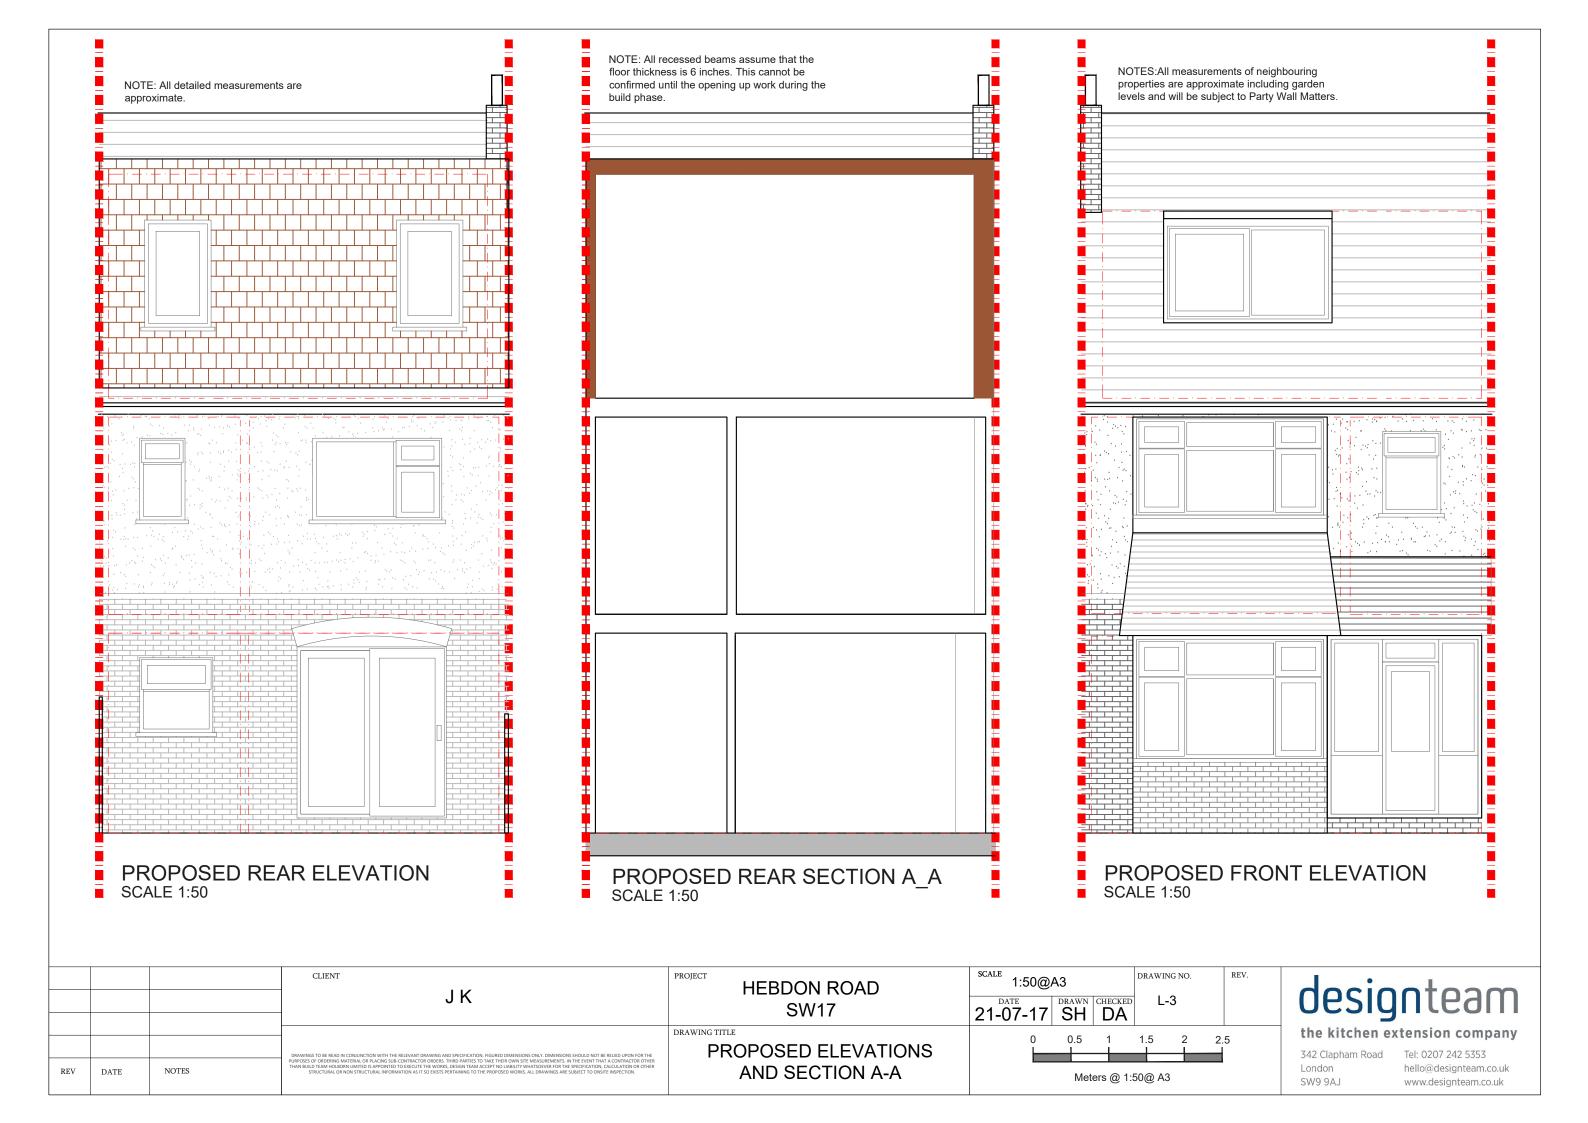

NOTE: All detailed measurements are approximate.

NOTE: All recessed beams assume that the floor thickness is 6 inches. This cannot be confirmed until the opening up work during the build phase.

NOTES:All measurements of neighbouring properties are approximate including garden levels and will be subject to Party Wall Matters.