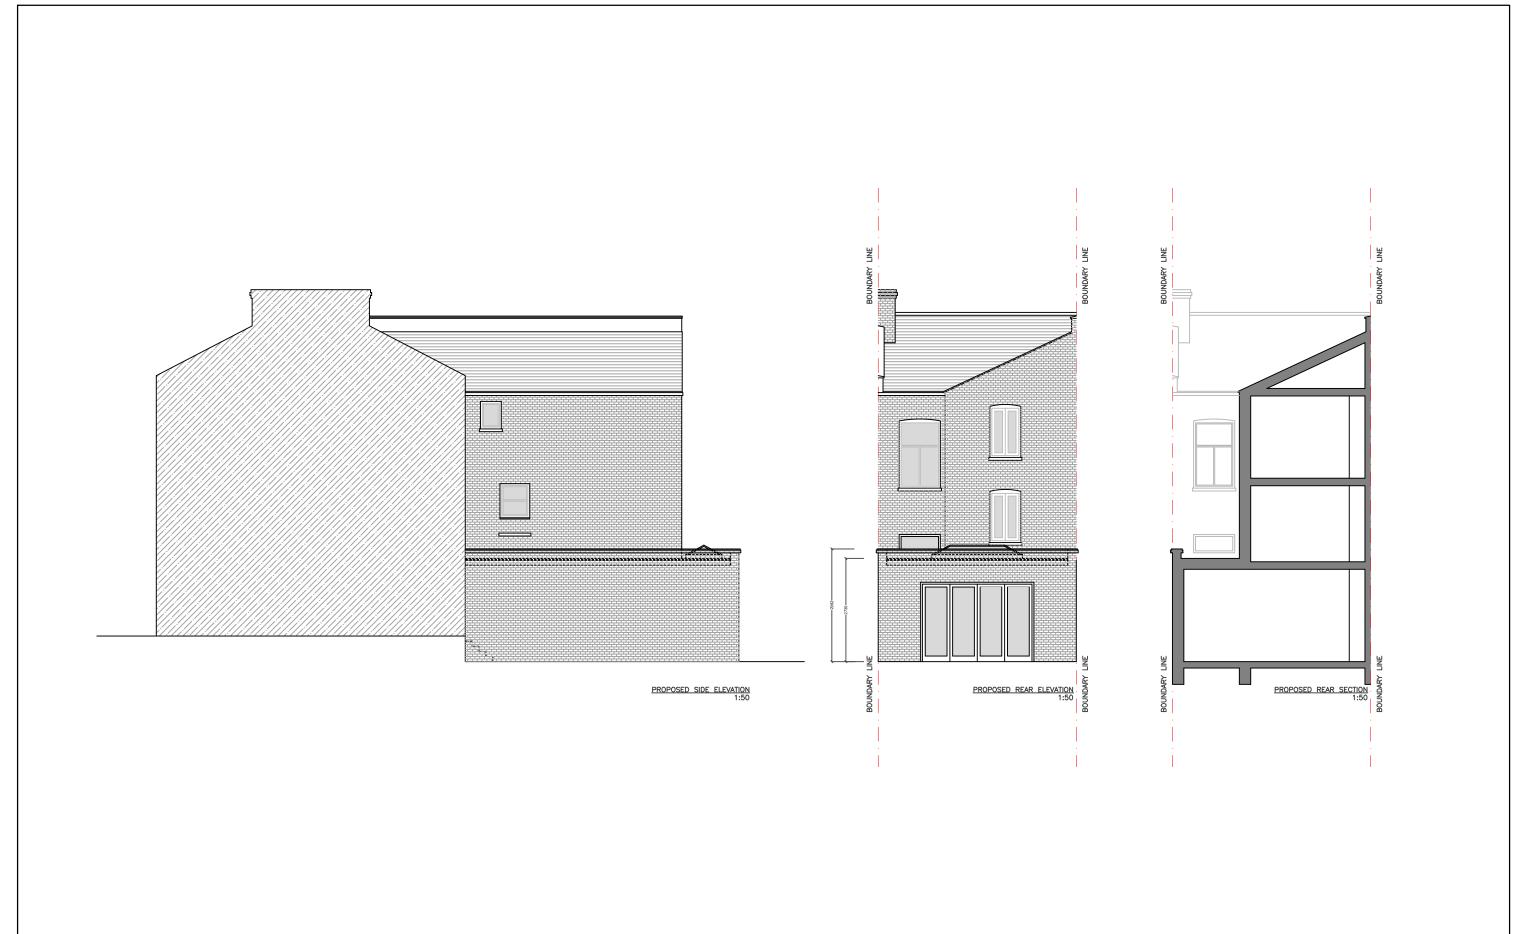

NOTE: ALL DETAILED MEASUREMENTS ARE APPROXIMATE

THIS CANNOT BE CONFIRMED UNTIL THE BUILD PHASE

ALL RECESSED BEAMS ASSUME THAT THE FLOOR THICKNESS IS SIX INCHES.

|     |      |       | S C | CROFTON ROAD SE5        | DATE DRAWN PP 3  DATE DRAWN PP 3  DRAWING NO. PP 3 | designteam                                                        |
|-----|------|-------|-----|-------------------------|----------------------------------------------------|-------------------------------------------------------------------|
|     |      |       |     | DRAWING TITLE           | 0 0.5 1 1.5 2 2.5                                  | the kitchen extension company 342 Clapham Road Tel: 0207 242 5353 |
| REV | DATE | NOTES |     | PROPOSED SIDE ELEVATION | Meters @ 1:50 @ A3                                 | London hello@designteam.co.uk SW9 9AJ www.designteam.co.uk        |