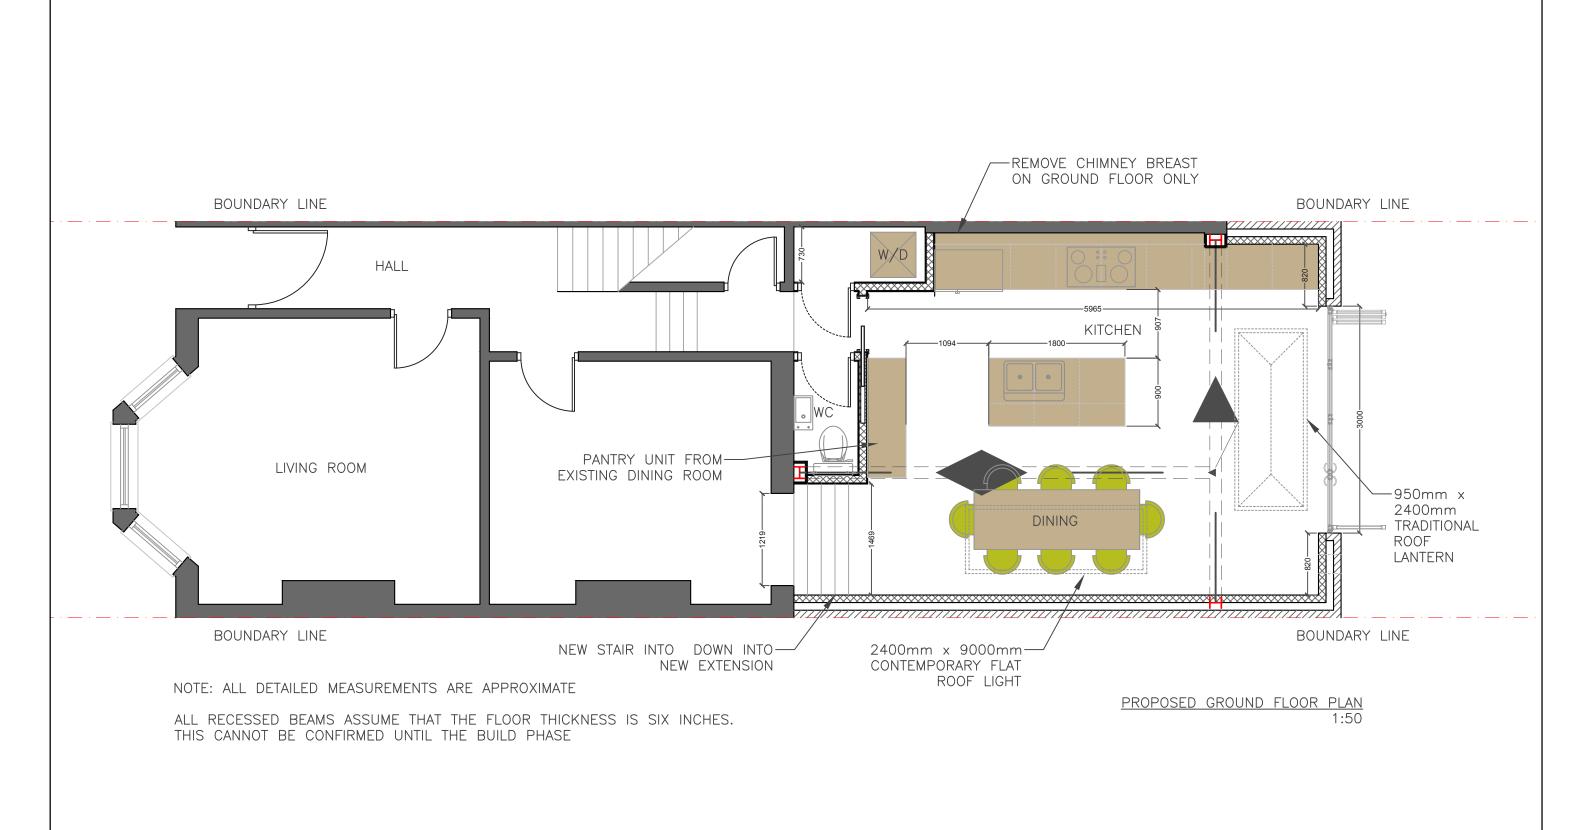

|          |       | S C | CROFTON ROAD SE5 | SCALE 1:50@A3 DRAWING NO. PP 1 18-04-16 REJ | designteam                                                        |
|----------|-------|-----|------------------|---------------------------------------------|-------------------------------------------------------------------|
|          |       |     | PROPOSED GROUND  | 0 0.5 1 1.5 2 2.5                           | the kitchen extension company 342 Clapham Road Tel: 0207 242 5353 |
| REV DATE | NOTES |     | FLOOR PLAN       | Meters @ 1:50 @ A3                          | London hello@designteam.co.uk<br>SW9 9AJ www.designteam.co.uk     |