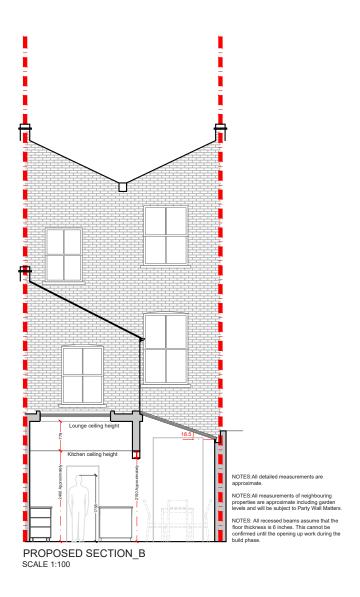

|     |      |       | M & R H                                                                                                                                                                                                                                                                                                                                                                                                        | DUNOLLIE ROAD<br>NW5                | 1:100@A3  DATE DATE DRAWN CHECKED DA DA  14-08-17 DA DA  DATE DATE DRAWN CHECKED DA  P-3 | designteam                                                                                              |
|-----|------|-------|----------------------------------------------------------------------------------------------------------------------------------------------------------------------------------------------------------------------------------------------------------------------------------------------------------------------------------------------------------------------------------------------------------------|-------------------------------------|------------------------------------------------------------------------------------------|---------------------------------------------------------------------------------------------------------|
| REV | DATE | NOTES | DRAWINGS TO BE READ IN CONJUNCTION WITH THE RELEVANT DRAWING AND SPECIFICATION. FIGURED DIMENSIONS ONLY. DIMENSIONS SHOULD NOT BE RELIED UPON FOR THE PURPOSES OF ORDERING MATERIAL OR PLACING SUB-CONTRACTOR ORDERS. THIRD PARTIES TO TAKE THEIR DOWN SITE MEASUREMENTS. IN THE EVENT THAT A CONTRACTOR OTHER THAN BUILD OR THE PURPOSE OF THE PROPOSED WORKS. ALL DRAWINGS ARE SUBJECT TO ONSITE INSPECTION. | PROPOSED REAR SECTION AND ELEVATION | 0 1 2 3 4 5<br>Meters @ 1:100@ A3                                                        | 342 Clapham Road<br>London Tel: 0207 242 5353<br>hello@designteam.co.uk<br>SW9 9AJ www.designteam.co.uk |