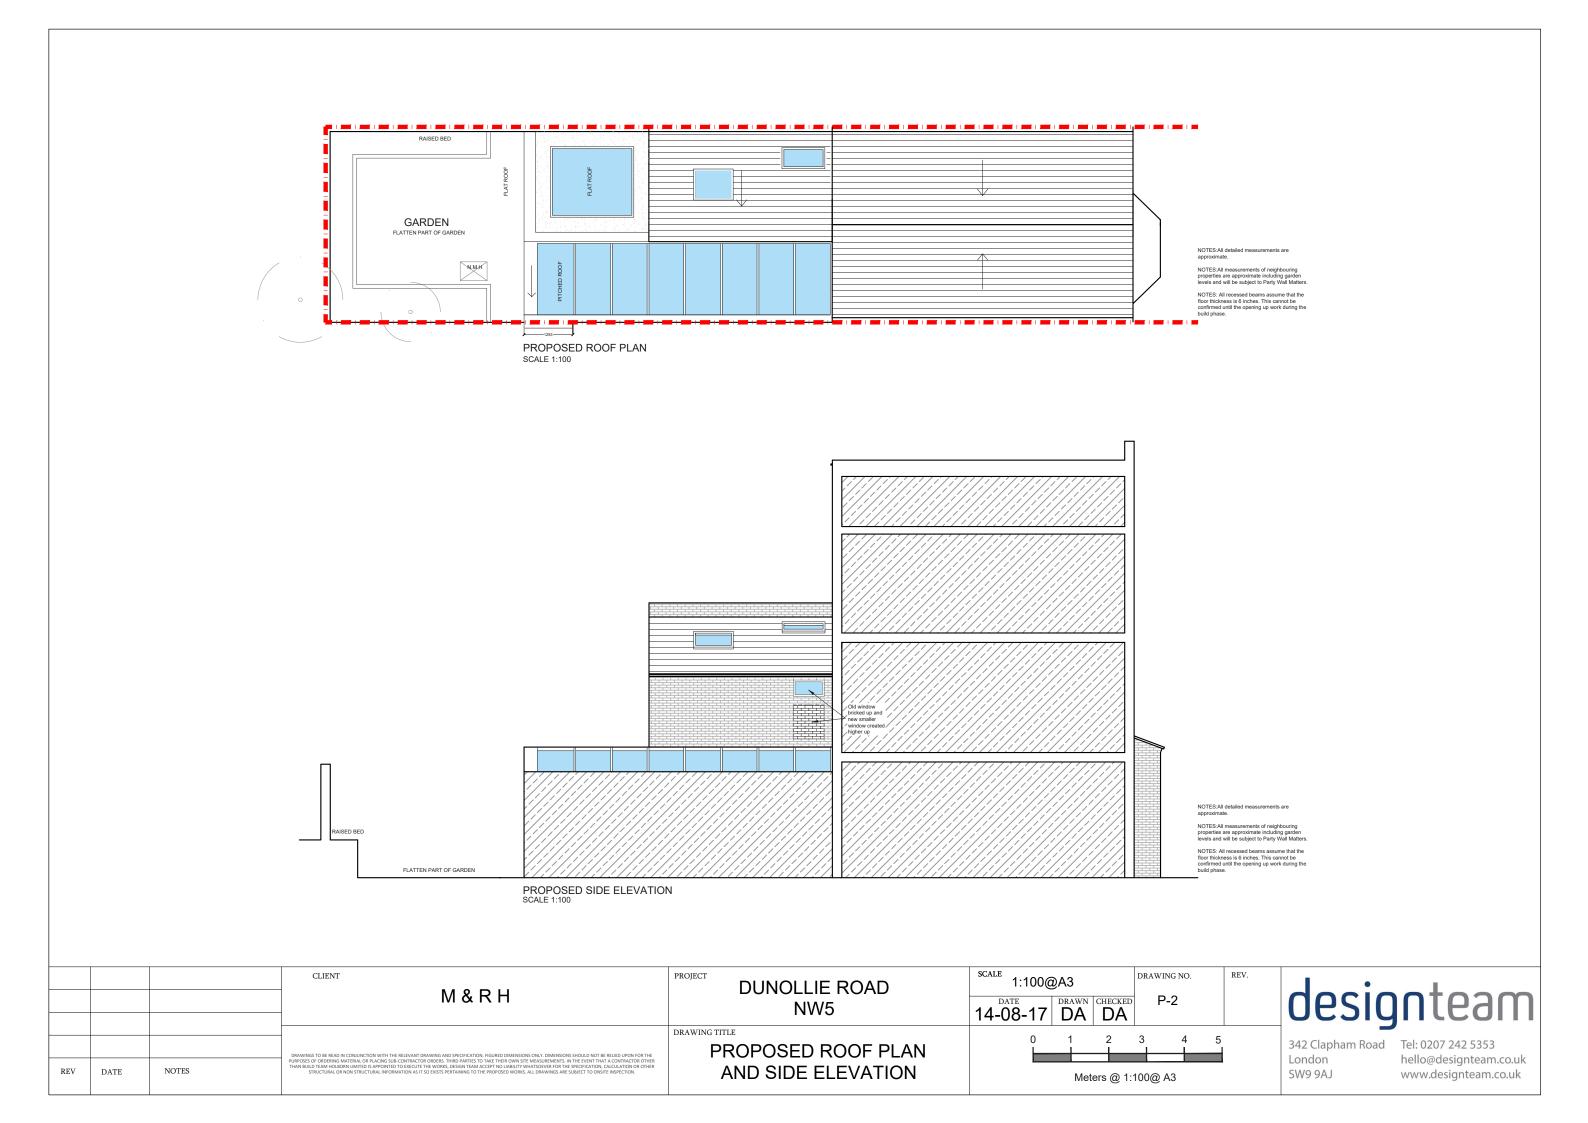

|     |      |       | M & R H                                                                                                                                                                                                                                                                                                                                                                                                        | DUNOLLIE ROAD<br>NW5                | 1:100@A3  DATE DATE DRAWN CHECKED DA DA  14-08-17 DA DA  DATE DATE DRAWN CHECKED DA  P-3 | designteam                                                                                              |
|-----|------|-------|----------------------------------------------------------------------------------------------------------------------------------------------------------------------------------------------------------------------------------------------------------------------------------------------------------------------------------------------------------------------------------------------------------------|-------------------------------------|------------------------------------------------------------------------------------------|---------------------------------------------------------------------------------------------------------|
| REV | DATE | NOTES | DRAWINGS TO BE READ IN CONJUNCTION WITH THE RELEVANT DRAWING AND SPECIFICATION. FIGURED DIMENSIONS ONLY. DIMENSIONS SHOULD NOT BE RELIED UPON FOR THE PURPOSES OF ORDERING MATERIAL OR PLACING SUB-CONTRACTOR ORDERS. THIRD PARTIES TO TAKE THEIR DOWN SITE MEASUREMENTS. IN THE EVENT THAT A CONTRACTOR OTHER THAN BUILD OR THE PURPOSE OF THE PROPOSED WORKS. ALL DRAWINGS ARE SUBJECT TO ONSITE INSPECTION. | PROPOSED REAR SECTION AND ELEVATION | 0 1 2 3 4 5<br>Meters @ 1:100@ A3                                                        | 342 Clapham Road<br>London Tel: 0207 242 5353<br>hello@designteam.co.uk<br>SW9 9AJ www.designteam.co.uk |