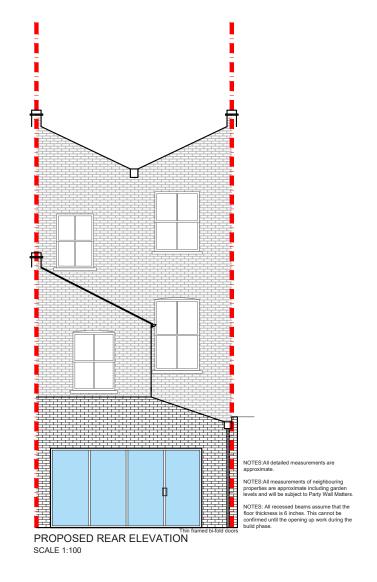

|     |      |       | M & R H                                                                                                                                                                                                                                                                                                                                                                                                        | DUNOLLIE ROAD<br>NW5                | 1:100@A3  DATE DATE DRAWN CHECKED DA DA  14-08-17 DA DA  DATE DATE DRAWN CHECKED DA  P-3 | designteam                                                                                              |
|-----|------|-------|----------------------------------------------------------------------------------------------------------------------------------------------------------------------------------------------------------------------------------------------------------------------------------------------------------------------------------------------------------------------------------------------------------------|-------------------------------------|------------------------------------------------------------------------------------------|---------------------------------------------------------------------------------------------------------|
| REV | DATE | NOTES | DRAWINGS TO BE READ IN CONJUNCTION WITH THE RELEVANT DRAWING AND SPECIFICATION. FIGURED DIMENSIONS ONLY. DIMENSIONS SHOULD NOT BE RELIED UPON FOR THE PURPOSES OF ORDERING MATERIAL OR PLACING SUB-CONTRACTOR ORDERS. THIRD PARTIES TO TAKE THEIR DOWN SITE MEASUREMENTS. IN THE EVENT THAT A CONTRACTOR OTHER THAN BUILD OR THE PURPOSE OF THE PROPOSED WORKS. ALL DRAWINGS ARE SUBJECT TO ONSITE INSPECTION. | PROPOSED REAR SECTION AND ELEVATION | 0 1 2 3 4 5<br>Meters @ 1:100@ A3                                                        | 342 Clapham Road<br>London Tel: 0207 242 5353<br>hello@designteam.co.uk<br>SW9 9AJ www.designteam.co.uk |