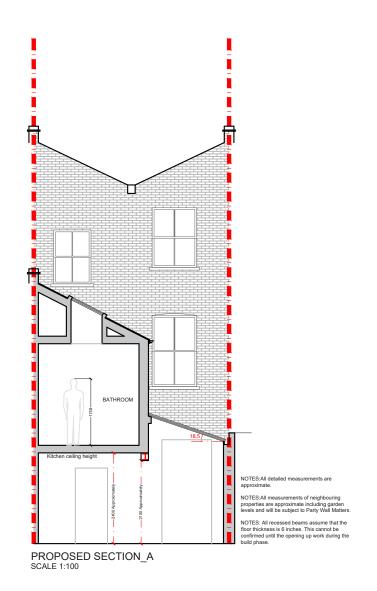

|     |      |       | M & R H                                                                                                                                                                                                                                                                                                                                                                                                        | DUNOLLIE ROAD<br>NW5                | 1:100@A3  DATE DATE DRAWN CHECKED DA DA  14-08-17 DA DA  DATE DATE DRAWN CHECKED DA  P-3 | designteam                                                                                              |
|-----|------|-------|----------------------------------------------------------------------------------------------------------------------------------------------------------------------------------------------------------------------------------------------------------------------------------------------------------------------------------------------------------------------------------------------------------------|-------------------------------------|------------------------------------------------------------------------------------------|---------------------------------------------------------------------------------------------------------|
| REV | DATE | NOTES | DRAWINGS TO BE READ IN CONJUNCTION WITH THE RELEVANT DRAWING AND SPECIFICATION. FIGURED DIMENSIONS ONLY. DIMENSIONS SHOULD NOT BE RELIED UPON FOR THE PURPOSES OF ORDERING MATERIAL OR PLACING SUB-CONTRACTOR ORDERS. THIRD PARTIES TO TAKE THEIR DOWN SITE MEASUREMENTS. IN THE EVENT THAT A CONTRACTOR OTHER THAN BUILD OR THE PURPOSE OF THE PROPOSED WORKS. ALL DRAWINGS ARE SUBJECT TO ONSITE INSPECTION. | PROPOSED REAR SECTION AND ELEVATION | 0 1 2 3 4 5<br>Meters @ 1:100@ A3                                                        | 342 Clapham Road<br>London Tel: 0207 242 5353<br>hello@designteam.co.uk<br>SW9 9AJ www.designteam.co.uk |