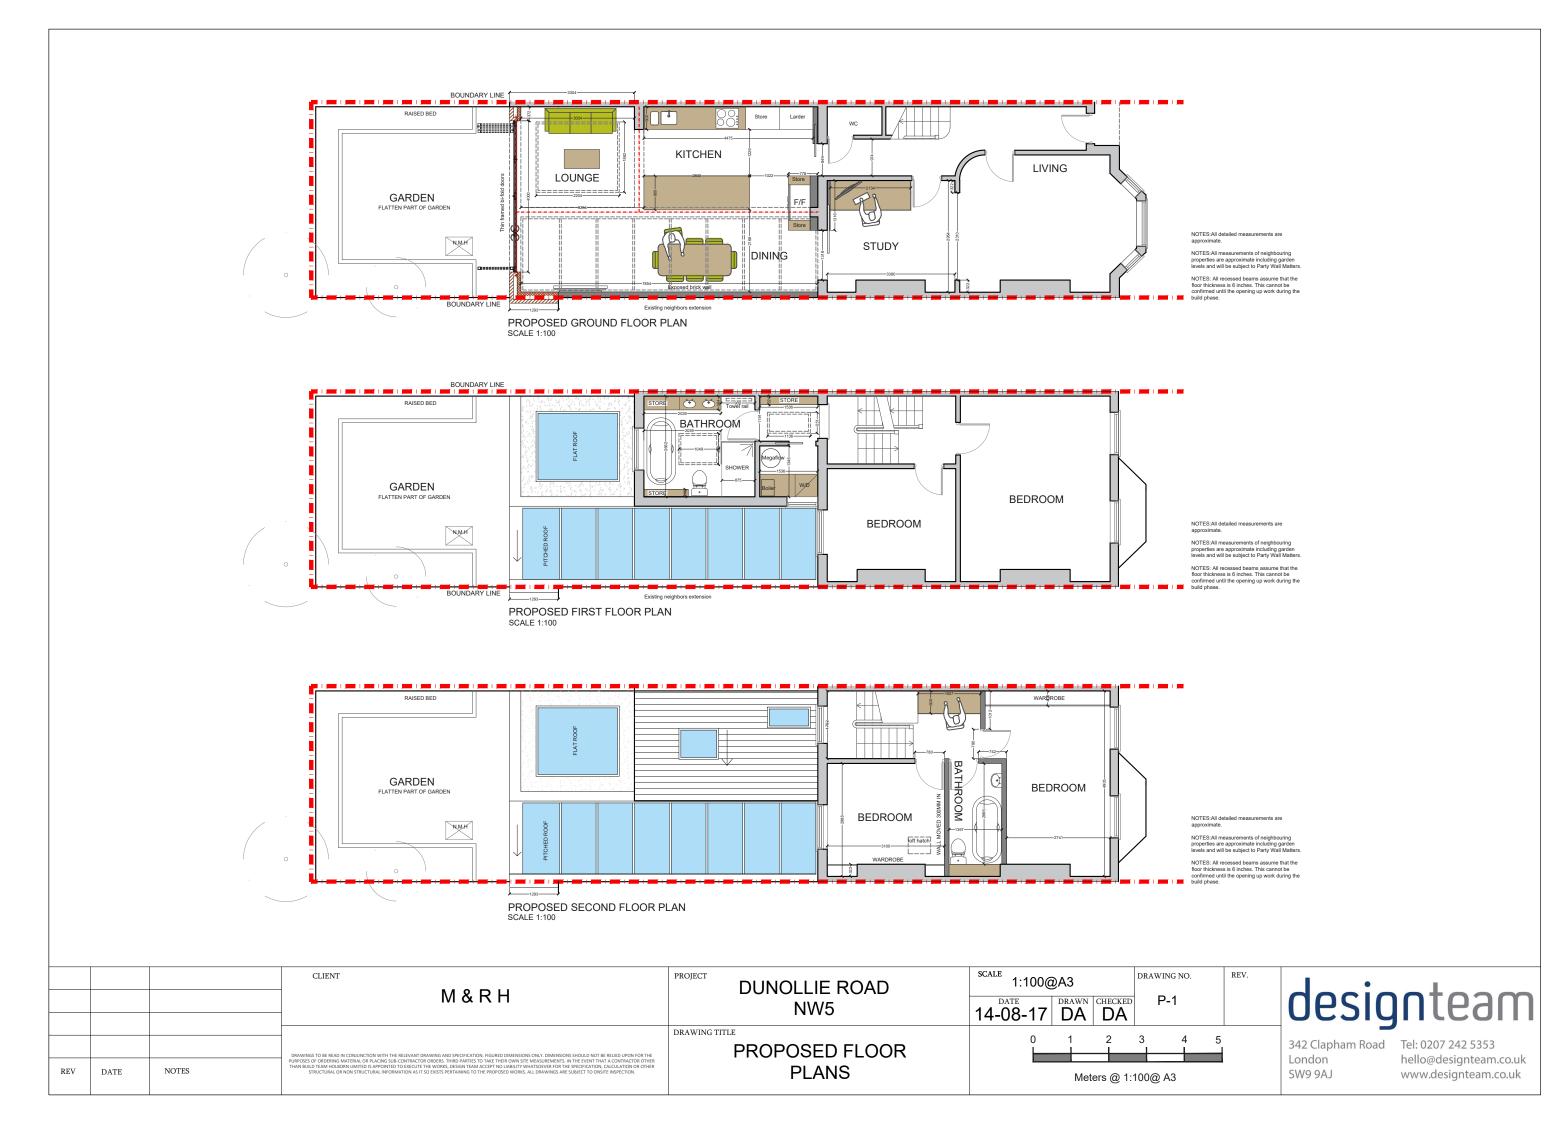

|     |      |       | M & R H                                                                                                                                                                                                                                                                                                                                                                                                        | DUNOLLIE ROAD<br>NW5                | 1:100@A3  DATE DATE DRAWN CHECKED DA DA  14-08-17 DA DA  DATE DATE DRAWN CHECKED DA  P-3 | designteam                                                                                              |
|-----|------|-------|----------------------------------------------------------------------------------------------------------------------------------------------------------------------------------------------------------------------------------------------------------------------------------------------------------------------------------------------------------------------------------------------------------------|-------------------------------------|------------------------------------------------------------------------------------------|---------------------------------------------------------------------------------------------------------|
| REV | DATE | NOTES | DRAWINGS TO BE READ IN CONJUNCTION WITH THE RELEVANT DRAWING AND SPECIFICATION. FIGURED DIMENSIONS ONLY. DIMENSIONS SHOULD NOT BE RELIED UPON FOR THE PURPOSES OF ORDERING MATERIAL OR PLACING SUB-CONTRACTOR ORDERS. THIRD PARTIES TO TAKE THEIR DOWN SITE MEASUREMENTS. IN THE EVENT THAT A CONTRACTOR OTHER THAN BUILD OR THE PURPOSE OF THE PROPOSED WORKS. ALL DRAWINGS ARE SUBJECT TO ONSITE INSPECTION. | PROPOSED REAR SECTION AND ELEVATION | 0 1 2 3 4 5<br>Meters @ 1:100@ A3                                                        | 342 Clapham Road<br>London Tel: 0207 242 5353<br>hello@designteam.co.uk<br>SW9 9AJ www.designteam.co.uk |