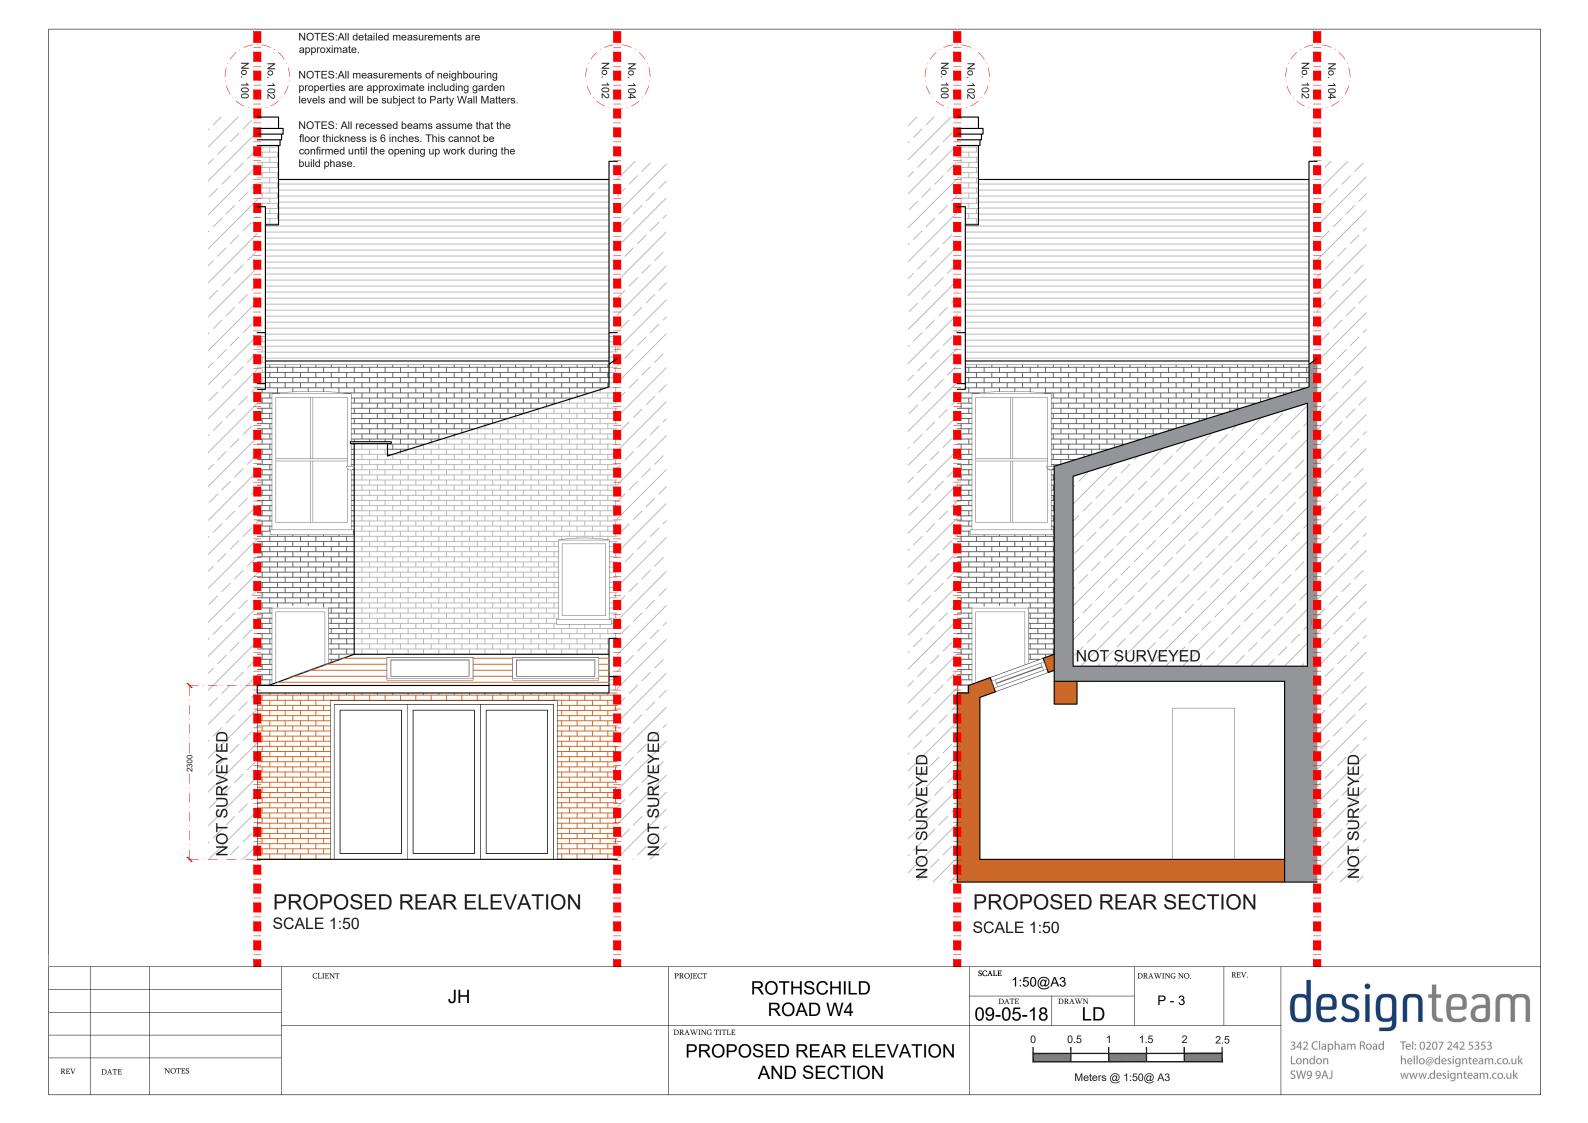

NOTES:All detailed measurements are approximate. NOTES:All measurements of neighbouring properties are approximate including garden levels and will be subject to Party Wall Matters. NOTES: All recessed beams assume that the floor thickness is 6 inches. This cannot be confirmed until the opening up work during the NOT SURVEYED No. 104 No. 102 No. 102 No. 100 NOT SURVEYED PROJECT DRAWING NO. CLIENT 1:50@A3 designteam **ROTHSCHILD** JH P - 2 **ROAD W4** 09-05-18 LD DRAWING TITLE 342 Clapham Road Tel: 0207 242 5353 PROPOSED ROOF London hello@designteam.co.uk **PLAN** DATE SW9 9AJ www.designteam.co.uk Meters @ 1:50@ A3