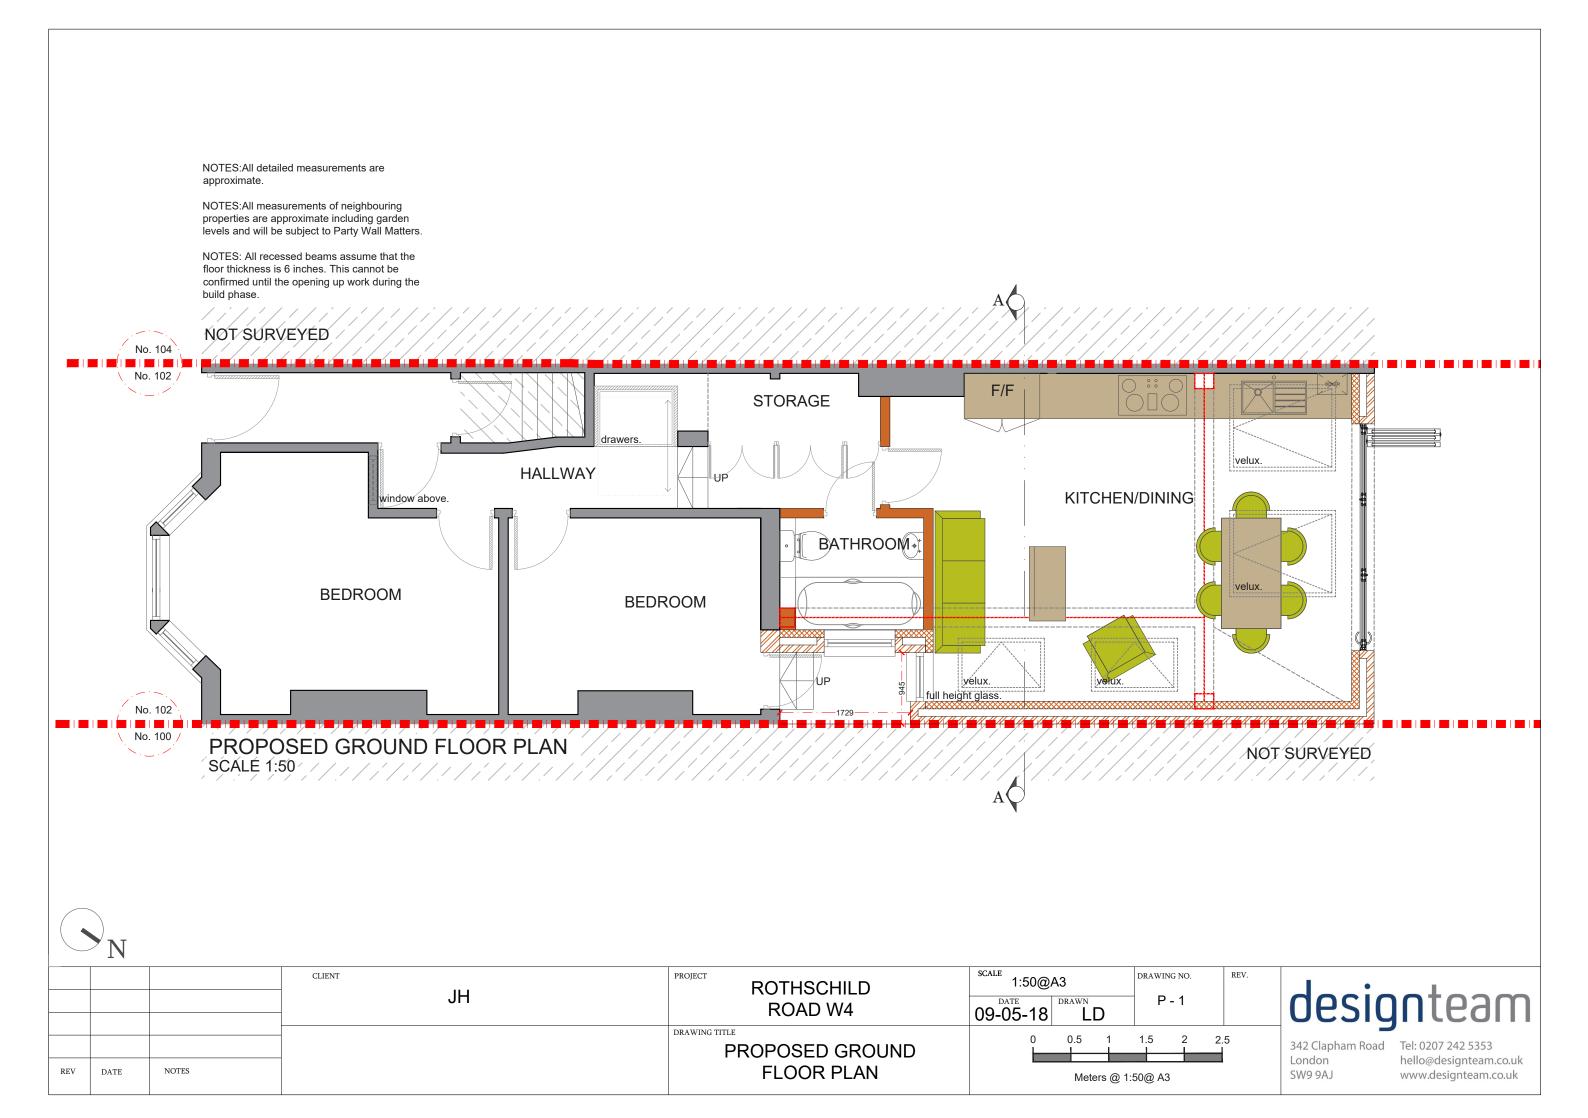

NOTES:All detailed measurements are approximate. NOTES:All measurements of neighbouring properties are approximate including garden levels and will be subject to Party Wall Matters. NOTES: All recessed beams assume that the floor thickness is 6 inches. This cannot be confirmed until the opening up work during the NOT SURVEYED No. 104 No. 102 No. 102 No. 100 NOT SURVEYED PROJECT DRAWING NO. CLIENT 1:50@A3 designteam **ROTHSCHILD** JH P - 2 **ROAD W4** 09-05-18 LD DRAWING TITLE 342 Clapham Road Tel: 0207 242 5353 PROPOSED ROOF London hello@designteam.co.uk **PLAN** DATE SW9 9AJ www.designteam.co.uk Meters @ 1:50@ A3