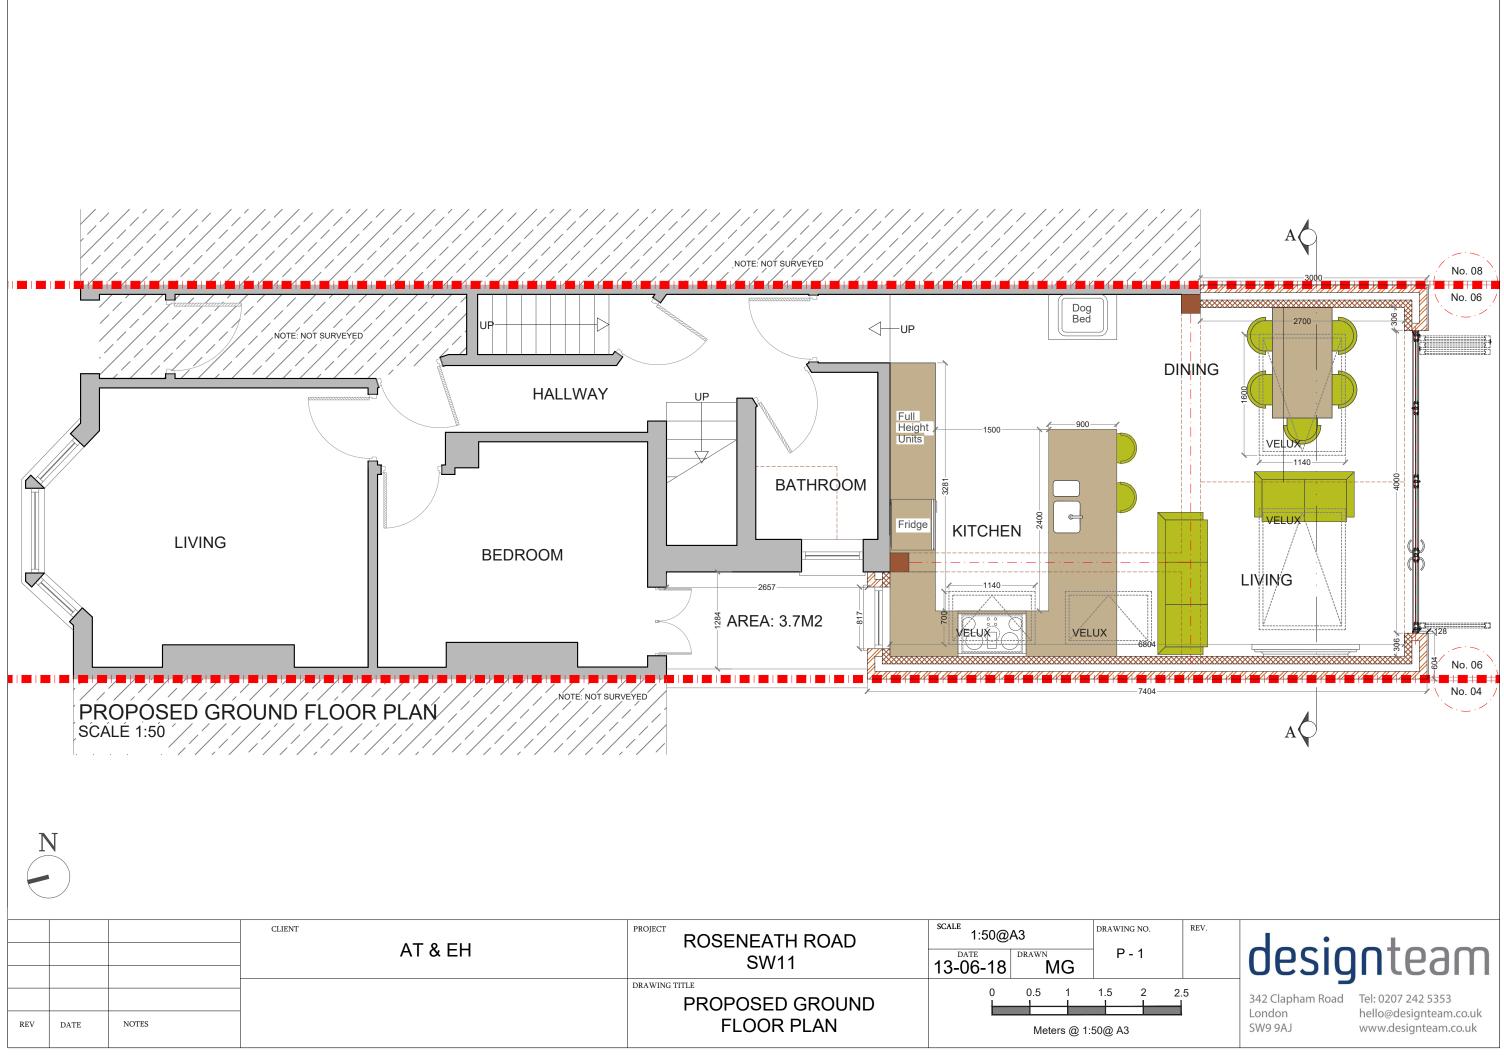

|     |      |       | CLIENT<br>AT & EH | ROSENEATH ROAD<br>SW11 | scale 1:50@A3 |            | DRAWING NO. |
|-----|------|-------|-------------------|------------------------|---------------|------------|-------------|
|     |      |       |                   |                        | 13-06-18      | MG         | P - 1       |
|     |      |       | •                 | PROPOSED GROUND        | 0             | 0.5 1      | 1.5 2       |
| REV | DATE | NOTES |                   | FLOOR PLAN             |               | Meters @ 1 | :50@ A3     |