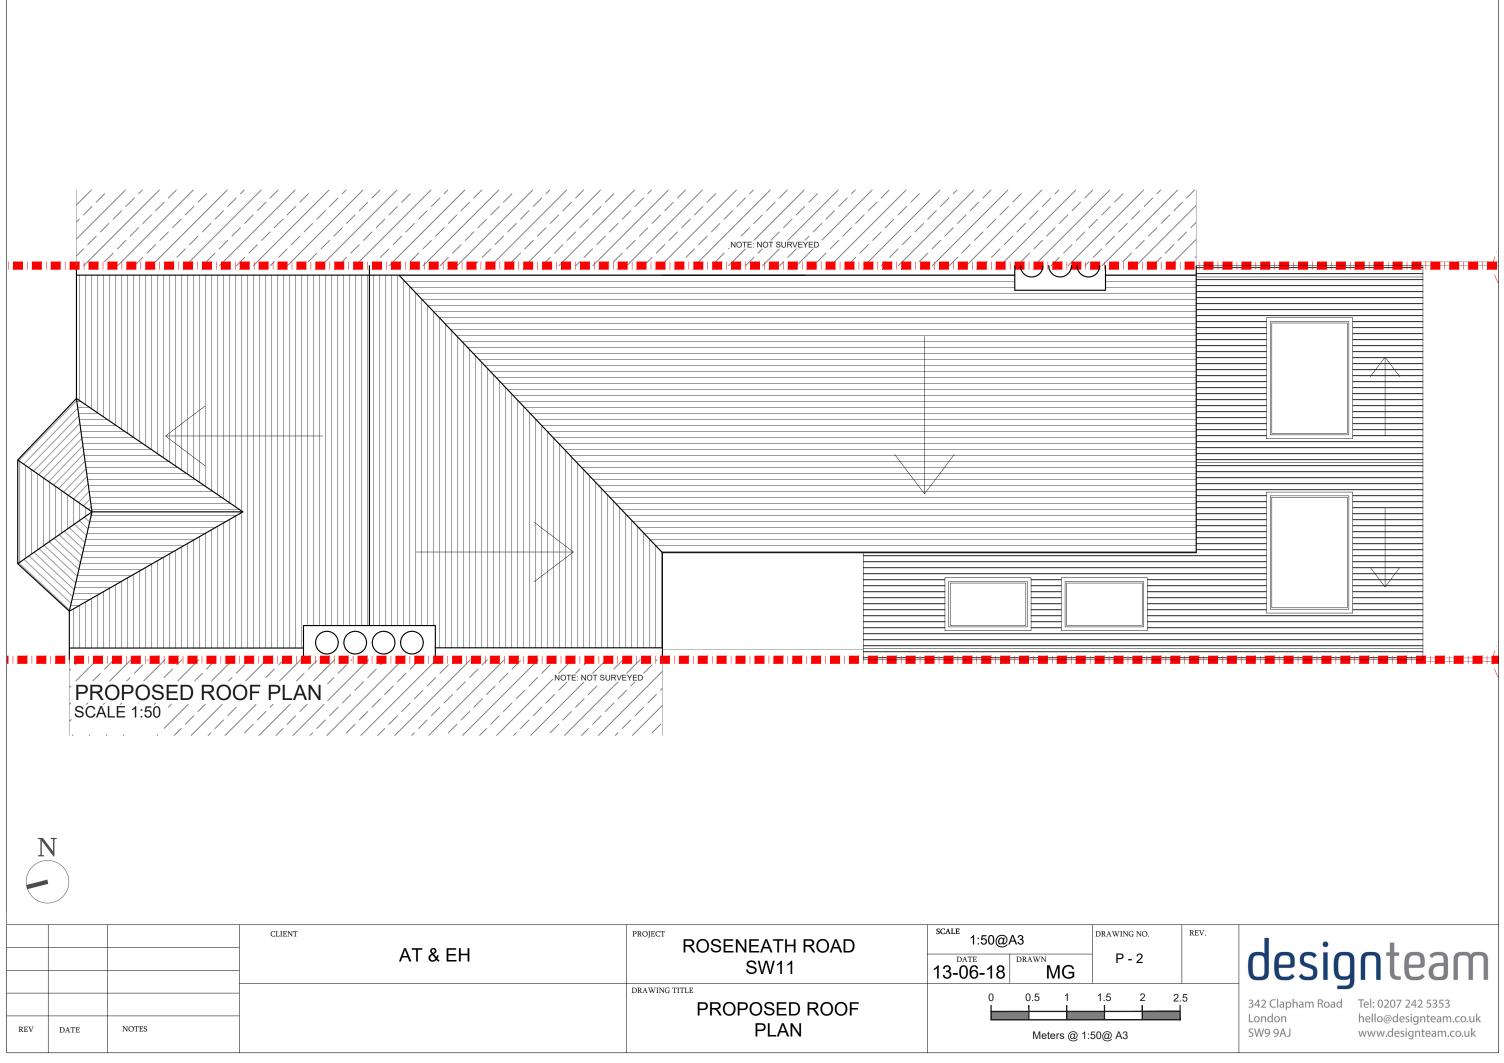

|          |       | CLIENT AT & EH | ROSENEATH ROAD<br>SW11                 | SCALE 1:50@A3         | DRAWING NO.      |
|----------|-------|----------------|----------------------------------------|-----------------------|------------------|
| REV DATE | NOTES | -              | DRAWING TITLE<br>PROPOSED ROOF<br>PLAN | 0 0.5 1<br>Meters @ 1 | 1.5 2<br>:50@ A3 |