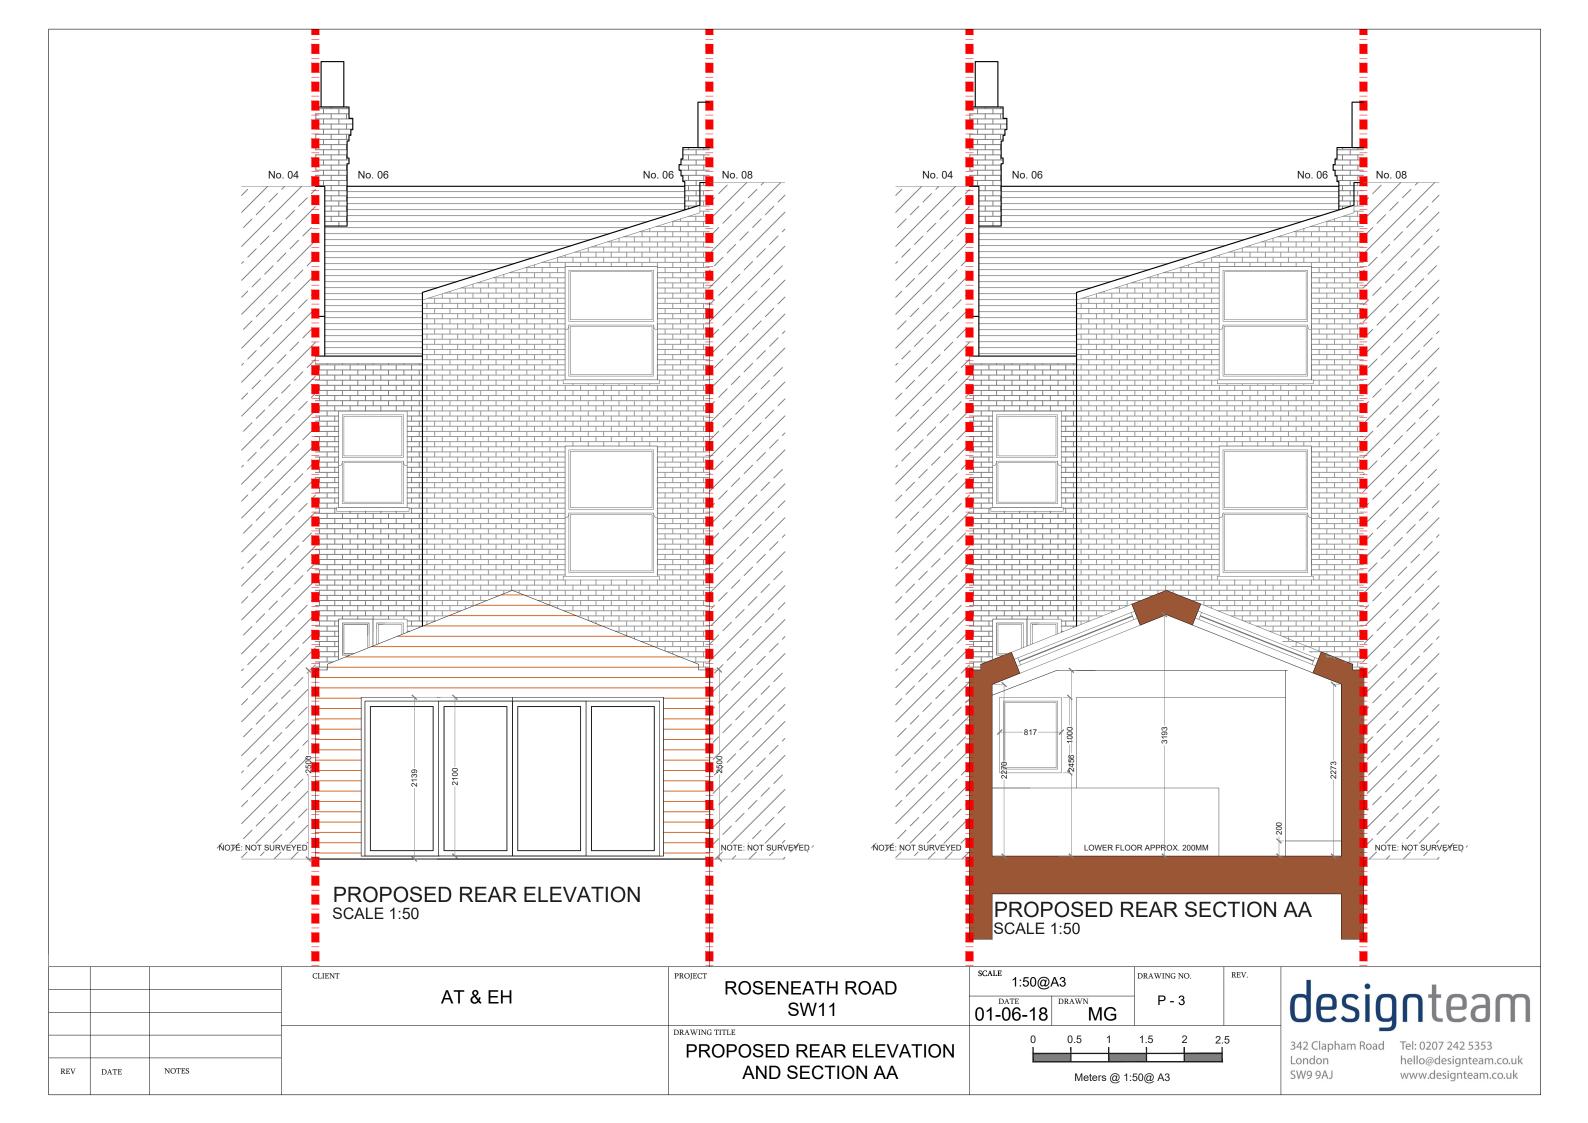

-------|-------------------|------------------------|---------------|------------|-------------|
|     |      |       |                   |                        | 13-06-18      | MG         | P - 1       |
|     |      |       | •                 | PROPOSED GROUND        | 0             | 0.5 1      | 1.5 2       |
| REV | DATE | NOTES |                   | FLOOR PLAN             |               | Meters @ 1 | :50@ A3     |



|          |       | CLIENT AT & EH | ROSENEATH ROAD<br>SW11                 | SCALE 1:50@A3         | DRAWING NO.      |
|----------|-------|----------------|----------------------------------------|-----------------------|------------------|
| REV DATE | NOTES | -              | DRAWING TITLE<br>PROPOSED ROOF<br>PLAN | 0 0.5 1<br>Meters @ 1 | 1.5 2<br>:50@ A3 |