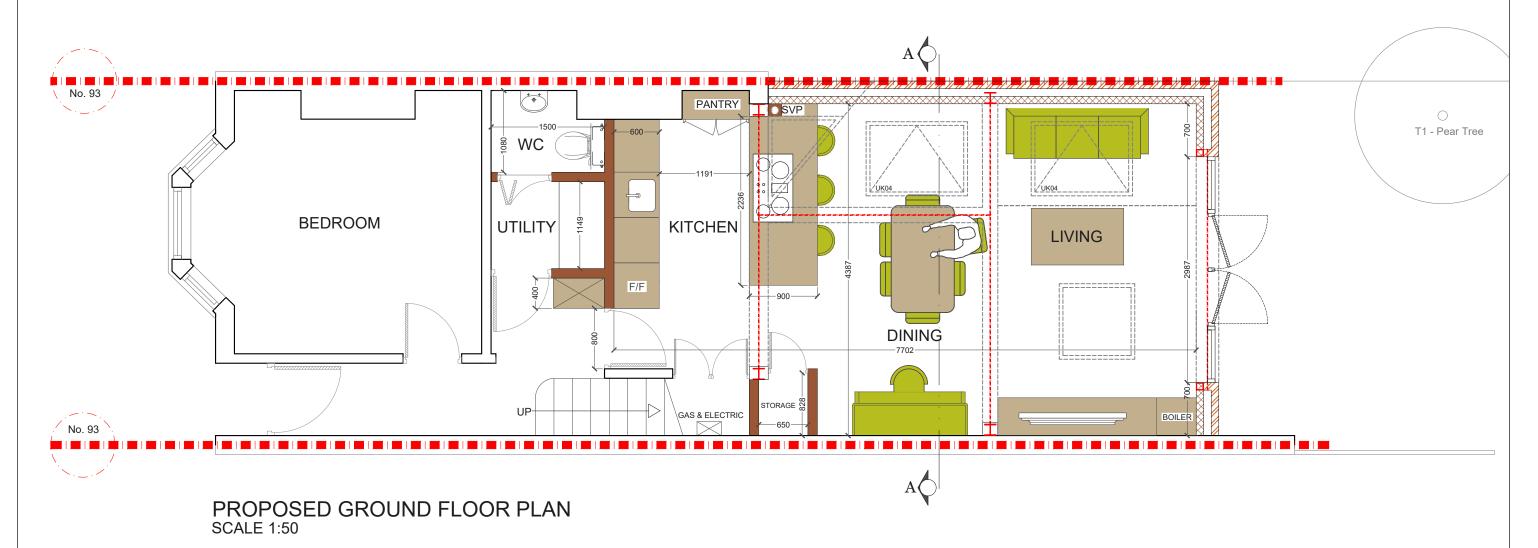

| REV. | DA | ATE | NOTES | CLIENT PROJECT ADDRESS |                               | SCALE       |                   | DRAWING NO. | REVISION | _                |                        |
|------|----|-----|-------|------------------------|-------------------------------|-------------|-------------------|-------------|----------|------------------|------------------------|
|      |    |     |       | CB RIC                 | RICHMOND ROAD, E11            | 1:50@A3     | RA                | P - 1       |          | docic            | ntoam                  |
|      |    |     |       | 1.00                   |                               | 15-04-2020  |                   |             |          | 0621C            | nteam                  |
|      |    |     |       | DRAWING TITLE          |                               | 0 0.5 1 1.5 | 2 2.5 3 3         | 3.5 4 4.5   | 5        | 342 Clapham Road | Tel: 0207 242 5353     |
|      |    |     |       | PROPOS                 | PROPOSED GROUND FLOOR<br>PLAN |             |                   |             |          | London           | hello@designteam.co.uk |
|      |    |     |       |                        |                               |             | Meters @ 1:50@ A3 |             |          | SW9 9AJ          | www.designteam.co.uk   |