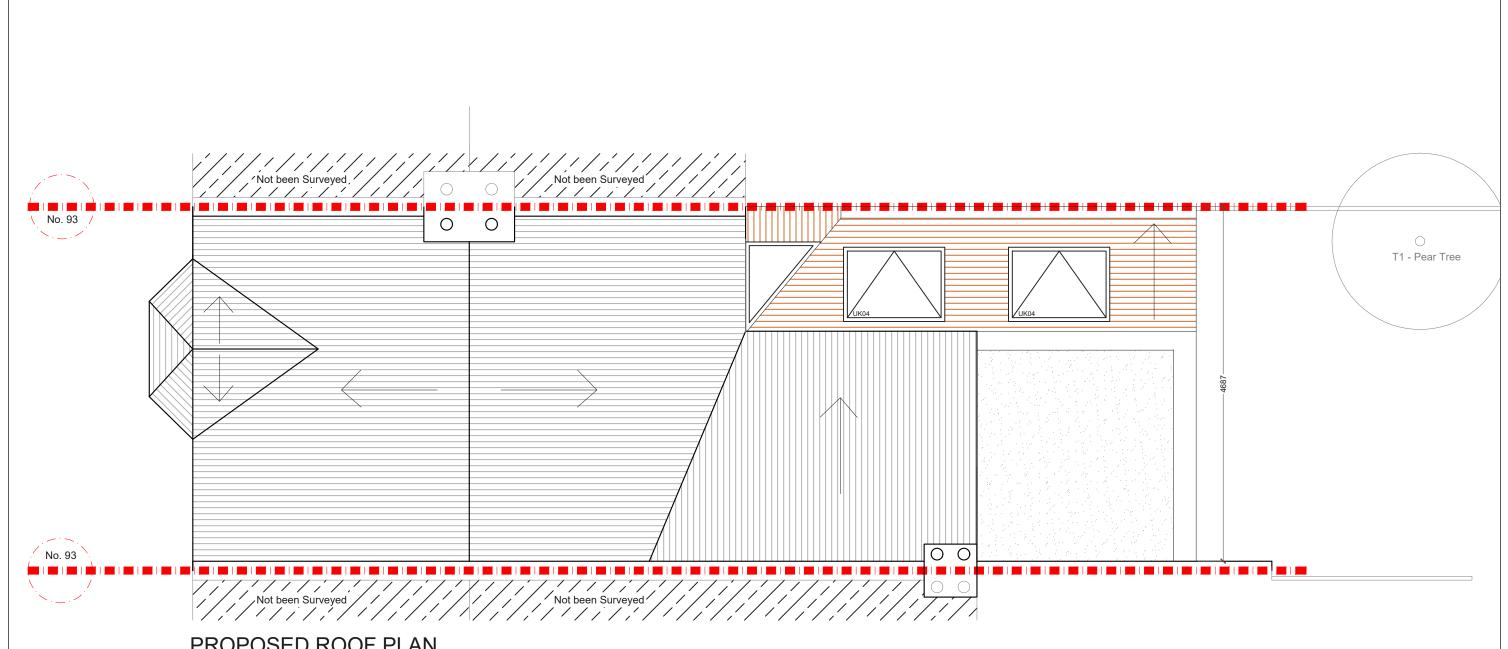

## PROPOSED ROOF PLAN SCALE 1:50

NOTES: This drawing is prepared solely for design and planning submission purposes. It is not intended or suitable for either Building Regulations or Construction purposes and should not be used for such.

| REV. | DATE | NOTES | CLIENT | PROJECT ADDRESS  RICHMOND ROAD, E11 | 1:50@A3 RA  DATE 15-04-2020              | P- 2        | designteam                                                                                           |
|------|------|-------|--------|-------------------------------------|------------------------------------------|-------------|------------------------------------------------------------------------------------------------------|
|      |      |       |        | PROPOSED ROOF PLAN                  | 0 0.5 1 1.5 2 2.5 3<br>Meters @ 1:50@ A3 | 3.5 4 4.5 5 | 342 Clapham Road Tel: 0207 242 5353<br>London hello@designteam.co.uk<br>SW9 9AJ www.designteam.co.uk |