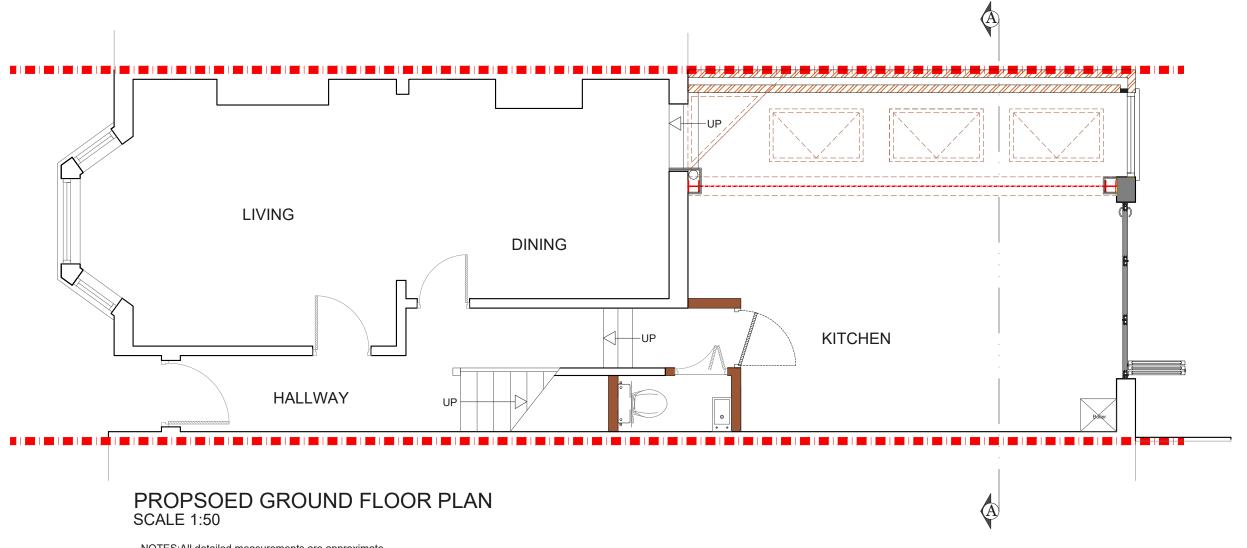

| NO I ES.AII | detalled | measure | ements | are | approxii | nate. |
|-------------|----------|---------|--------|-----|----------|-------|
|             |          |         |        |     |          |       |

| REV. DATE NOTES | SE | PROJECT ADDRESS NW6        | NORTH<br>POINT | DATE 03-09-2019 | DRAWN | DRAWING NO.  3PD- 01 | REVISION | desic                                 | nteam                                                                |
|-----------------|----|----------------------------|----------------|-----------------|-------|----------------------|----------|---------------------------------------|----------------------------------------------------------------------|
|                 |    | PROPOSED GROUND FLOOR PLAN |                |                 |       |                      |          | 342 Clapham Road<br>London<br>SW9 9AJ | Tel: 0207 242 5353<br>hello@designteam.co.uk<br>www.designteam.co.uk |