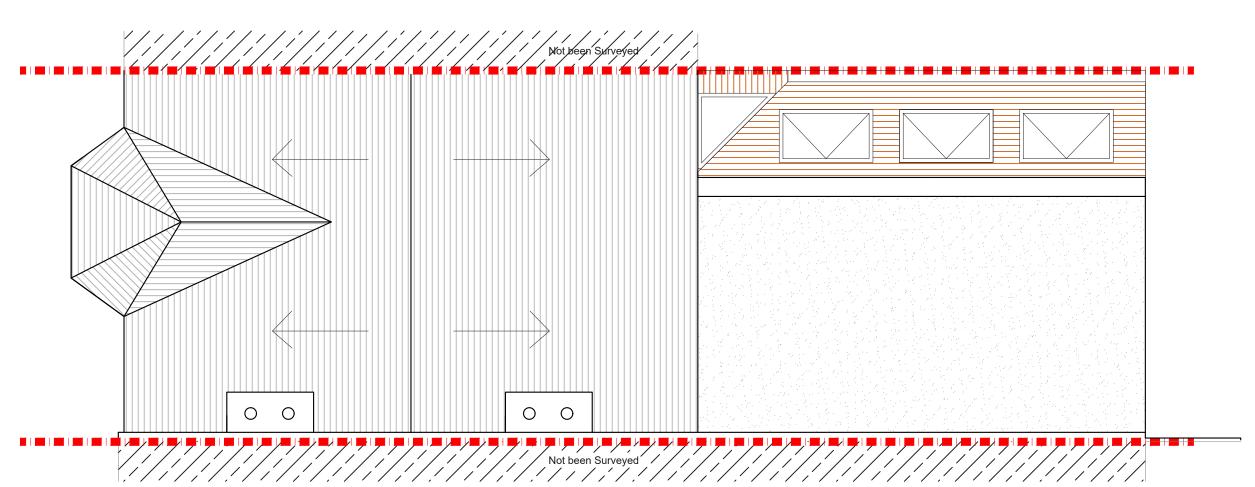

## PROPOSED ROOF FLOOR PLAN SCALE 1:50

NOTES:All detailed measurements are approximate.

NOTES:All measurements of neighbouring properties are approximate including garden levels and will be subject to Party Wall Matters.

| REV. | DATE | NOTES | SE | PROJECT ADDRESS NW6 | NORTH<br>POINT | DATE 03-09-2019 | DRAWN | DRAWING NO.  3PD- 02 | REVISION | desid | nteam                                                                |
|------|------|-------|----|---------------------|----------------|-----------------|-------|----------------------|----------|-------|----------------------------------------------------------------------|
|      |      |       |    | PROPOSED ROOF PLAN  |                |                 |       |                      |          | _     | Tel: 0207 242 5353<br>hello@designteam.co.uk<br>www.designteam.co.uk |