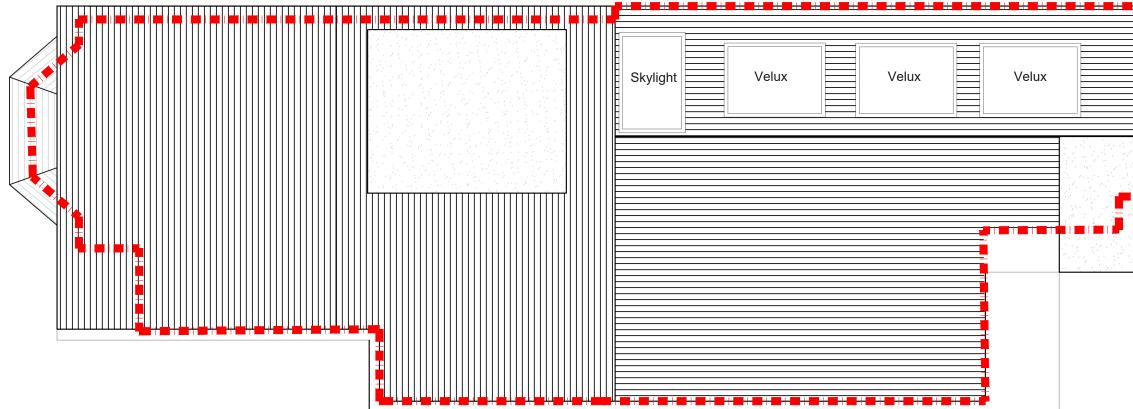

## PROPOSED ROOF PLAN SCALE 1:50

N

|     |      |       | CLIENT                                                                                                                                                                                                                                                                                                                                                                                                                                                                                                                                                                                                                                                                                                                                             | PROJECT              | scale 1:50@A3      | DRAWING NO. |
|-----|------|-------|----------------------------------------------------------------------------------------------------------------------------------------------------------------------------------------------------------------------------------------------------------------------------------------------------------------------------------------------------------------------------------------------------------------------------------------------------------------------------------------------------------------------------------------------------------------------------------------------------------------------------------------------------------------------------------------------------------------------------------------------------|----------------------|--------------------|-------------|
|     |      |       | СН                                                                                                                                                                                                                                                                                                                                                                                                                                                                                                                                                                                                                                                                                                                                                 | PETERSFIELD ROAD, W3 | DATE DRAWN CHECKEE | D 02        |
|     |      |       | -                                                                                                                                                                                                                                                                                                                                                                                                                                                                                                                                                                                                                                                                                                                                                  | DRAWING TITLE        |                    | 1.5 2       |
|     |      |       | DRAWINGS TO BE READ IN CONJUNCTION WITH THE RELEVANT DRAWING AND SPECIFICATION. HIGURED DIMENSIONS ONLY, DIMENSIONS SHOULD NOT BE RELIED UPON FOR THE<br>PURPOSES OF ORDERNIS MATERIAL OR PLACING SUB-CONTRACTOR ORDERS. THIRD PARTIES TO TAKE THEIR OWN STE MEASUREMENT. IN THE EVENT THAT A CONTRACTOR OTHER<br>THAN BUILD TRAN HOLDORN LUMTED SUB-CONTRACTOR ORDERS. THIRD PARTIES TO TAKE THEIR OWN STE MEASUREMENT. IN THE EVENT THAT A CONTRACTOR OTHER<br>THAN BUILD TRAN HOLDORN LUMTED SUB-CONTRACTOR ORDERS. THIRD PARTIES TO TAKE THEIR OWN STE MEASUREMENT. THE SPECIFIC CONTRACTOR OTHER<br>STRUCTURAL OR NON STRUCTURAL INFORMATION AS IT SO EXISTS PERTAINING TO THE PROPOSED WORKS. ALL DRAWINGS ARE SUBJECT TO ONSITE INSPECTION. | PROPOSED ROOF PLAN   |                    |             |
| REV | DATE | NOTES |                                                                                                                                                                                                                                                                                                                                                                                                                                                                                                                                                                                                                                                                                                                                                    |                      | Meters @ 1         | :50@ A3     |