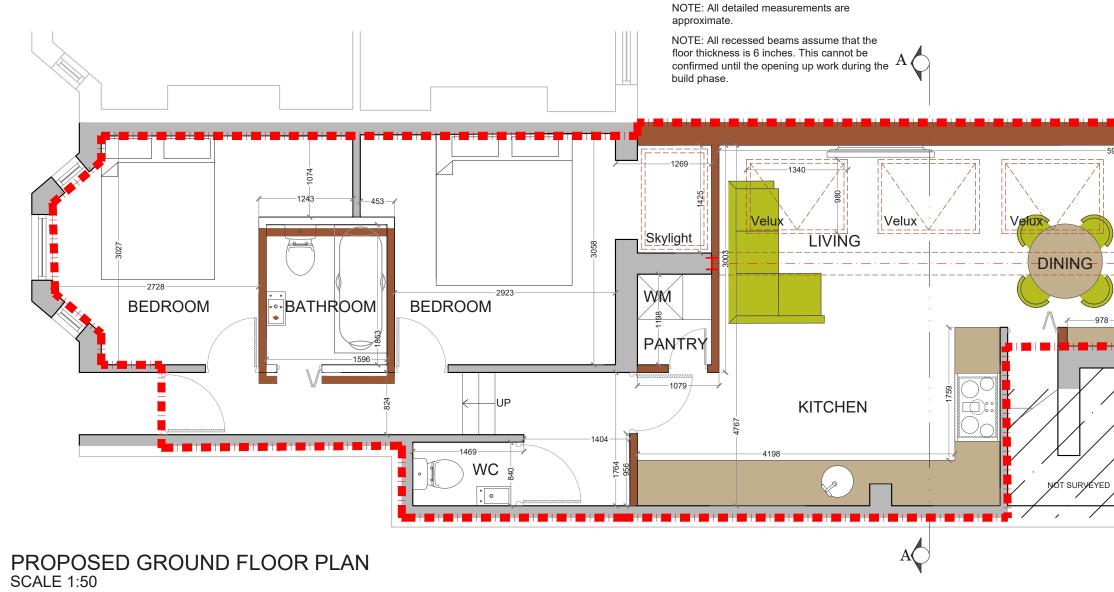

|     |      |       | CLIENT                                                                                                                                                                                                                                                                                                                                                                                                                                                                                                                                                                                                                                                                                                                                                                 | PROJECT                                        | SCALE 1:50@A3         | DRAWING NO. |  |  |  |  |  |
|-----|------|-------|------------------------------------------------------------------------------------------------------------------------------------------------------------------------------------------------------------------------------------------------------------------------------------------------------------------------------------------------------------------------------------------------------------------------------------------------------------------------------------------------------------------------------------------------------------------------------------------------------------------------------------------------------------------------------------------------------------------------------------------------------------------------|------------------------------------------------|-----------------------|-------------|--|--|--|--|--|
|     |      |       | СН                                                                                                                                                                                                                                                                                                                                                                                                                                                                                                                                                                                                                                                                                                                                                                     | PETERSFIELD ROAD, W3                           | 04-05-17 MG           | 01          |  |  |  |  |  |
| REV | DATE | NOTES | DRAWINGS TO BE READ IN CONJUNCTION WITH THE RELEVANT DRAWING AND SPECIFICATION. FIGURED DIMENSIONS ONLY. DIMENSIONS SHOULD NOT BE RELIED UPON FOR THE<br>PUIPOSES OF ORDERING MATERIAL OR PACING SUB-CONTRACTOR ORDERS. THRID PARTIES TO TAKE THEIR OWN SITE MEASUBEMENTS. IN THE EVENT THAT A CONTRACTOR OTHER<br>THAN BUILD FOR MUNICIPAL OR PACING SUB-CONTRACTOR ORDERS. THRID PARTIES TO TAKE THEIR OWN SITE MEASUBEMENTS. IN THE EVENT THAT A CONTRACTOR OTHER<br>THAN BUILD FOR MUNICIPAL OR PACING SUB-CONTRACTOR ORDERS. THRID PARTIES TO TAKE THEIR OWN SITE MEASUBEMENTS. IN THE EVENT THAT A CONTRACTOR OTHER<br>STRUCTURAL OR NON STRUCTURAL INFORMATION AS IT SO EXISTS PERTAINING TO THE PROPOSED WORKS. ALL DRAWINGS ARE SUBJECT TO ONSITE INSPECTION. | DRAWING TITLE<br>PROPOSED GROUND<br>FLOOR PLAN | 0 0.5 1<br>Meters @ 1 | 1.5 2 2.3   |  |  |  |  |  |

NOTE: All detailed measurements are approximate.

NOTE: All recessed beams assume that the floor thickness is 6 inches. This cannot be confirmed until the opening up work during the build phase.