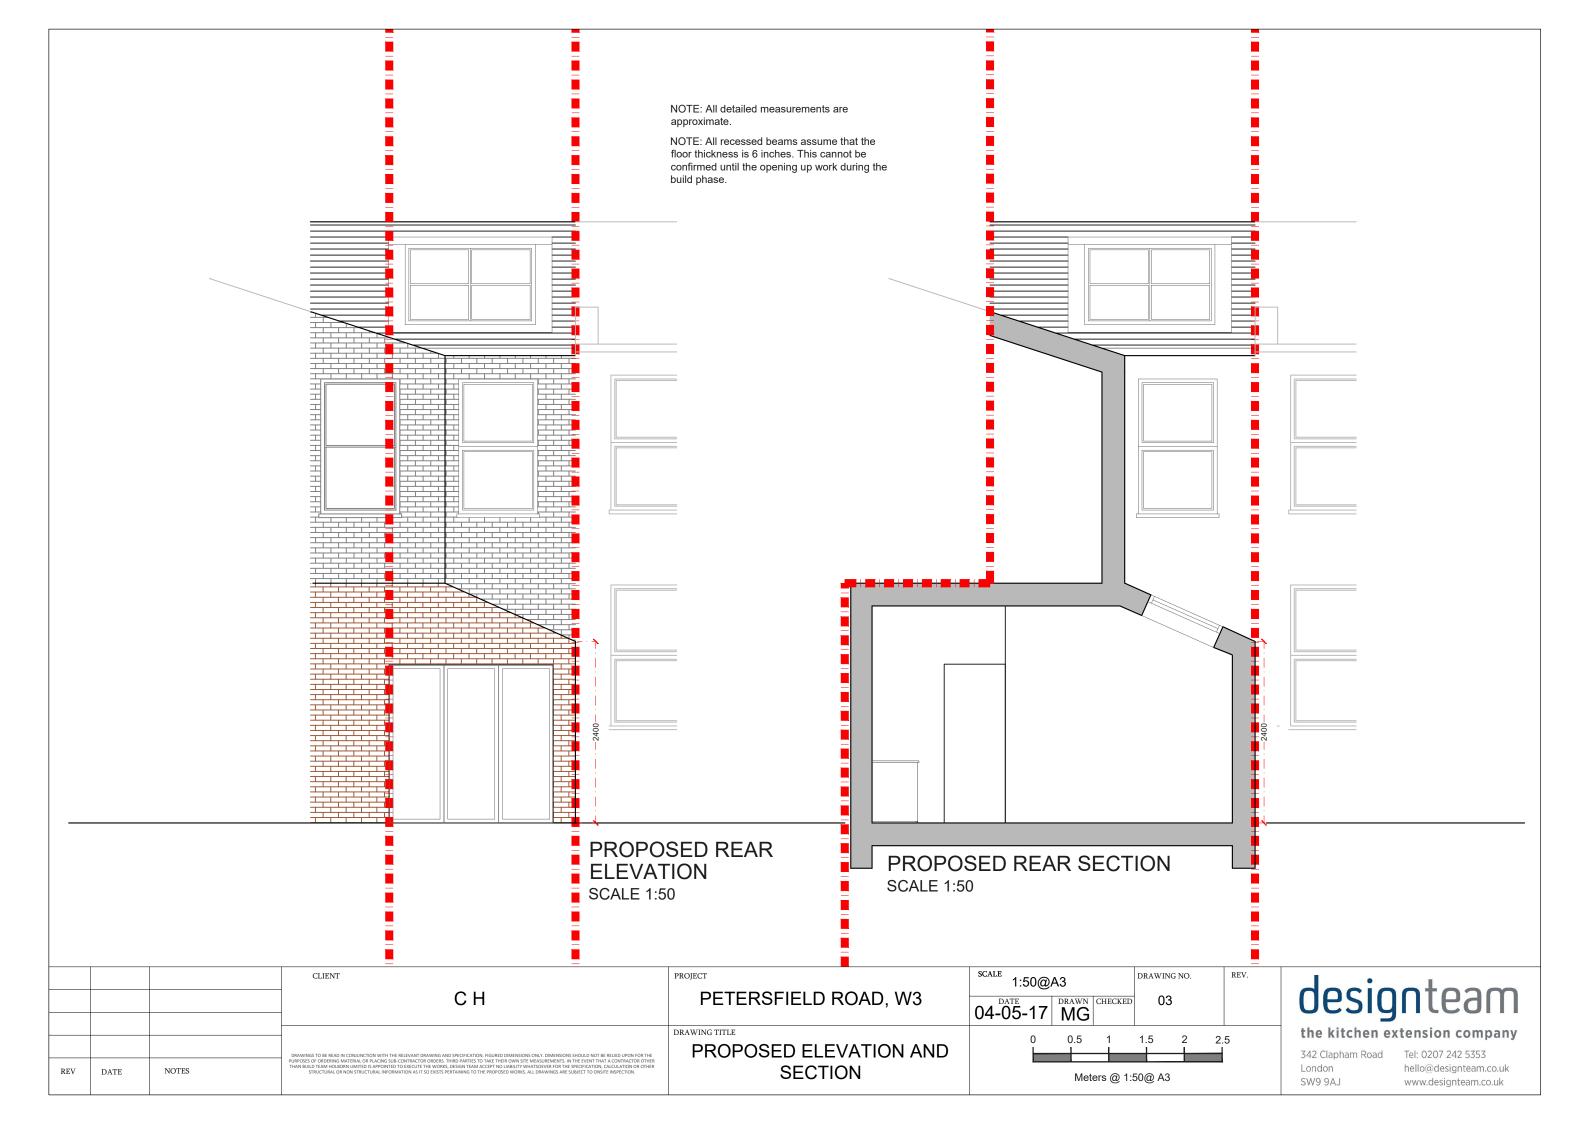

NOTE: All detailed measurements are approximate.

NOTE: All recessed beams assume that the floor thickness is 6 inches. This cannot be confirmed until the opening up work during the build phase.