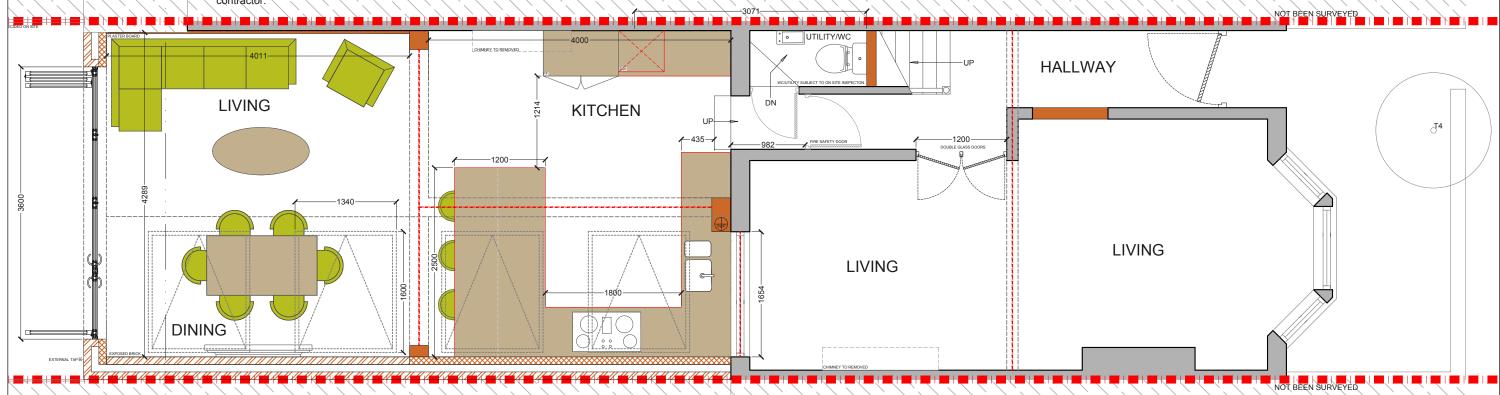

NOTES:All measurements of neighbouring properties are approximate including garden levels and will be subject to Party Wall Matters.

NOTES: All recessed beams assume that the floor thickness is 6 inches. This cannot be confirmed until the opening up work during the build phase.

NOTES: All proposed skylight sizes subject to final onsite measurements by chosen

PROPOSED GROUND FLOOR PLAN SCALE 1:50

| REV. DATE | NOTES | BS AND<br>LC                                                                                                                                                                                                                                                                                                           | HOLLYDALE ROAD, SE15 2TE   | NORTH<br>POINT | 1:50@A3  DATE 19-11-2018    | LD  | P- 01   | REVISION | designt                                                        |
|-----------|-------|------------------------------------------------------------------------------------------------------------------------------------------------------------------------------------------------------------------------------------------------------------------------------------------------------------------------|----------------------------|----------------|-----------------------------|-----|---------|----------|----------------------------------------------------------------|
|           |       | DRAWINGS TO BE READ IN CONJUNCTION WITH THE RELEVANT DRAWING AND SPECIFICATION, FIGURED DIMENSONS ONLY, DIMENSIONS SHOULD NOT BE RELED UPON FOR THE PURPOSES OF ORDERING MATERIAL OR PLACING SUB-CONTRACTOR, ORDERS, THIRD PARTIES TO TAKE THEIR OWN SITE MEASUREMENTS, ALL DRAWINGS ARE SUBJECT TO ONSITE INSPECTION. | PROPOSED GROUND FLOOR PLAN | 0 0.5 1        | 1.5 2 2.5<br>Meters @ 1:50@ | 3 : | 3.5 4 4 | 4.5 5    | 342 Clapham Road Tel: 0207<br>London hello@d<br>SW9 9AJ www.de |