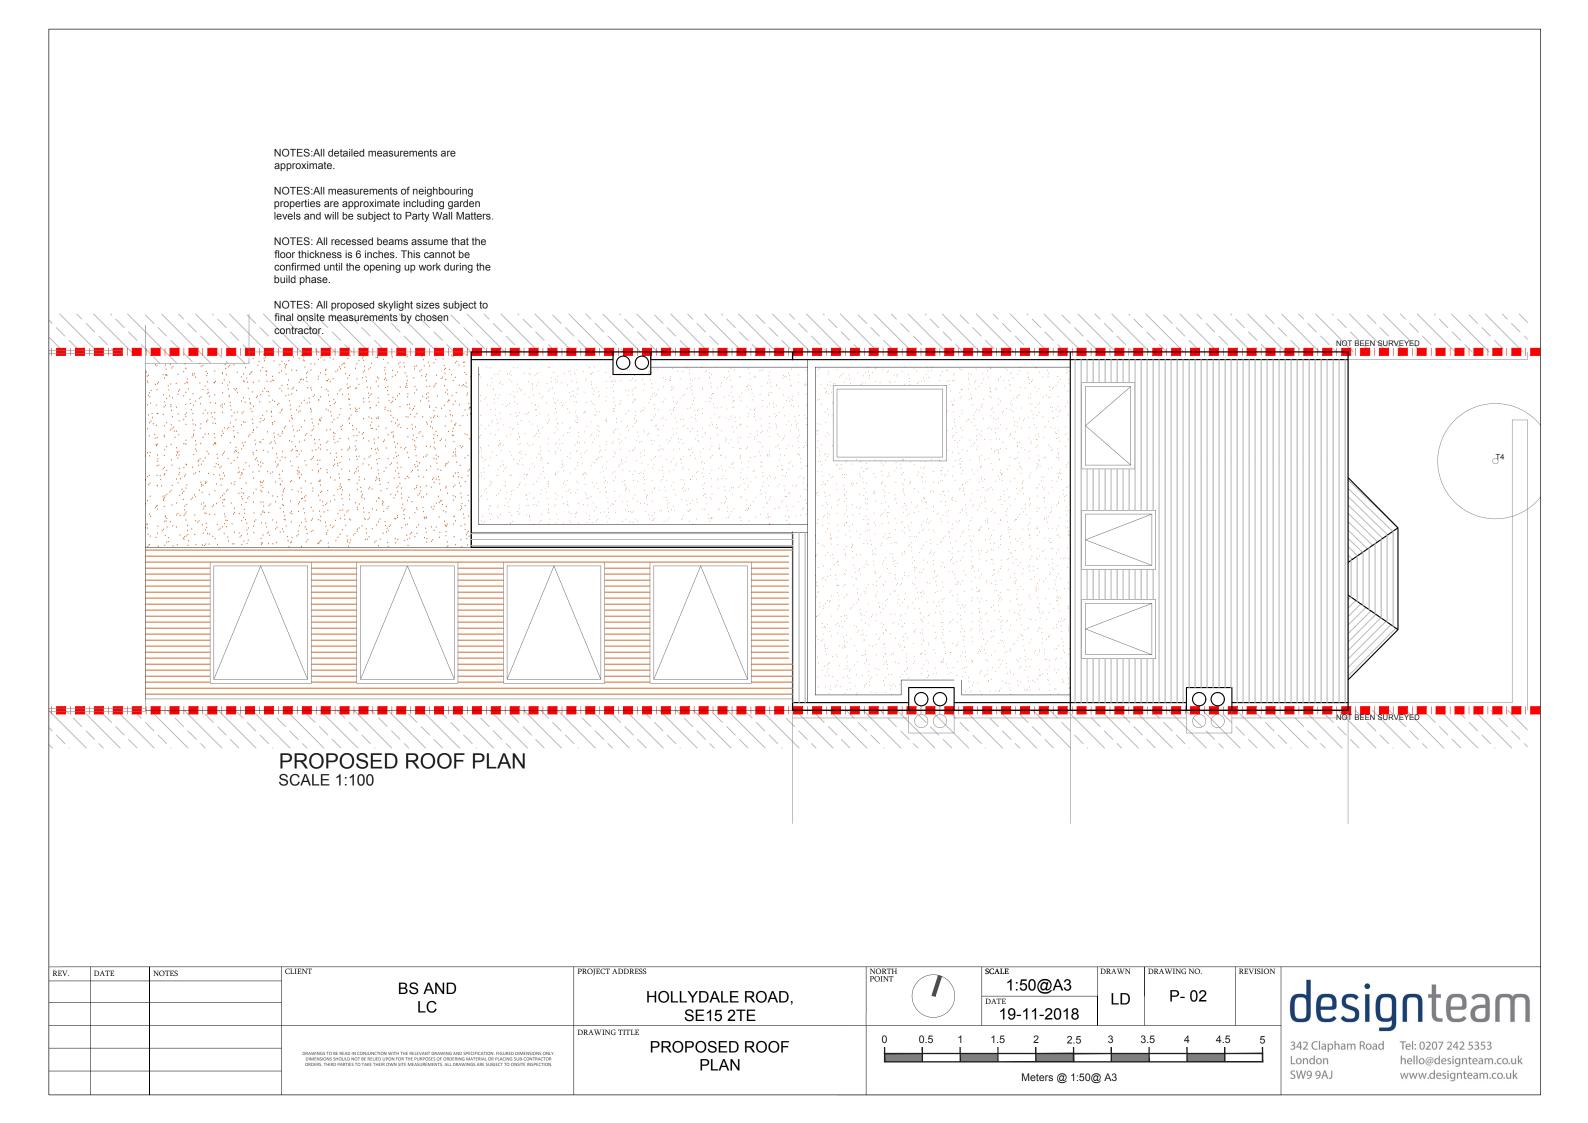

NOTES:All measurements of neighbouring properties are approximate including garden levels and will be subject to Party Wall Matters.

NOTES: All recessed beams assume that the floor thickness is 6 inches. This cannot be confirmed until the opening up work during the build phase.