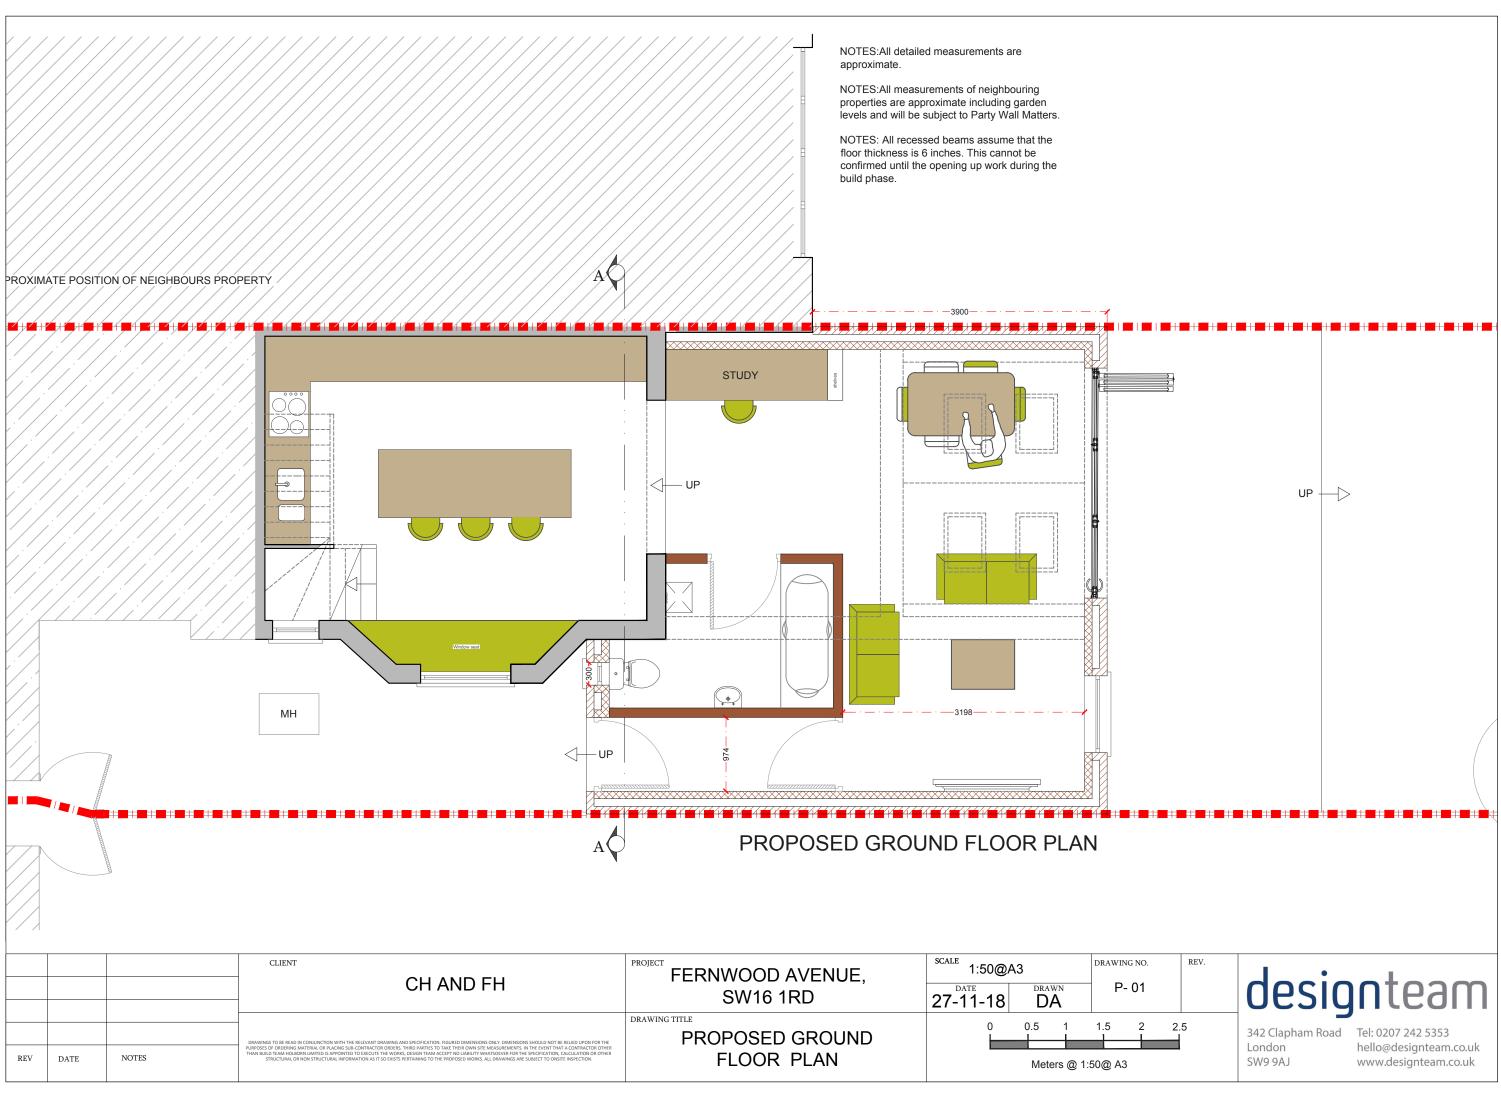

|     |      |       | CLIENT<br>CH AND FH                                                                                                                                                                                                                                                                                                                                                                                                                                                                                                                                                                                                      | FERNWOOD AVENUE,<br>SW16 1RD                   | scale 1:50@A3     |                 | DRAWING NO. |
|-----|------|-------|--------------------------------------------------------------------------------------------------------------------------------------------------------------------------------------------------------------------------------------------------------------------------------------------------------------------------------------------------------------------------------------------------------------------------------------------------------------------------------------------------------------------------------------------------------------------------------------------------------------------------|------------------------------------------------|-------------------|-----------------|-------------|
|     |      |       |                                                                                                                                                                                                                                                                                                                                                                                                                                                                                                                                                                                                                          |                                                | 27-11-18          | drawn <b>DA</b> | P- 01       |
|     |      |       | DRAWINGS TO BE READ IN CONJUNCTION WITH THE RELEVANT DRAWING AND SPECIFICATION. HGURED DIMENSIONS ONLY. DIMENSIONS SHOULD NOT BE RELIED UPON FOR THE<br>PURPOSES OF ORDERING MATERIAL OR FULCING SUB-CONTRACTOR ORDERS. THIRD PARTIES TO TAKE THEIR OWN SITE MEASUREMENTS. IN THE EVENT THAT A CONTRACTOR OTHER<br>THAN BUILD TEAM HOLBORN LIMITED IS APPOINTED TO EXECUTE THE WORKS, DESIGN TEAM ACCEPT NO LIBULITY WHATSDEVER FOR THE SPECIFICATION, CALCULATION OR OTHER<br>STRUCTURAL ON NON STRUCTURAL INFORMATION AS IT SO EXSITS PERTAINING TO THE PROPOSED WORKS, ALL DRAWINGS ARE SUBJECT TO ONSITE INSPECTION. | DRAWING TITLE<br>PROPOSED GROUND<br>FLOOR PLAN | 0                 | 0.5 1           | 1.5 2       |
| REV | DATE | NOTES |                                                                                                                                                                                                                                                                                                                                                                                                                                                                                                                                                                                                                          |                                                | Meters @ 1:50@ A3 |                 |             |