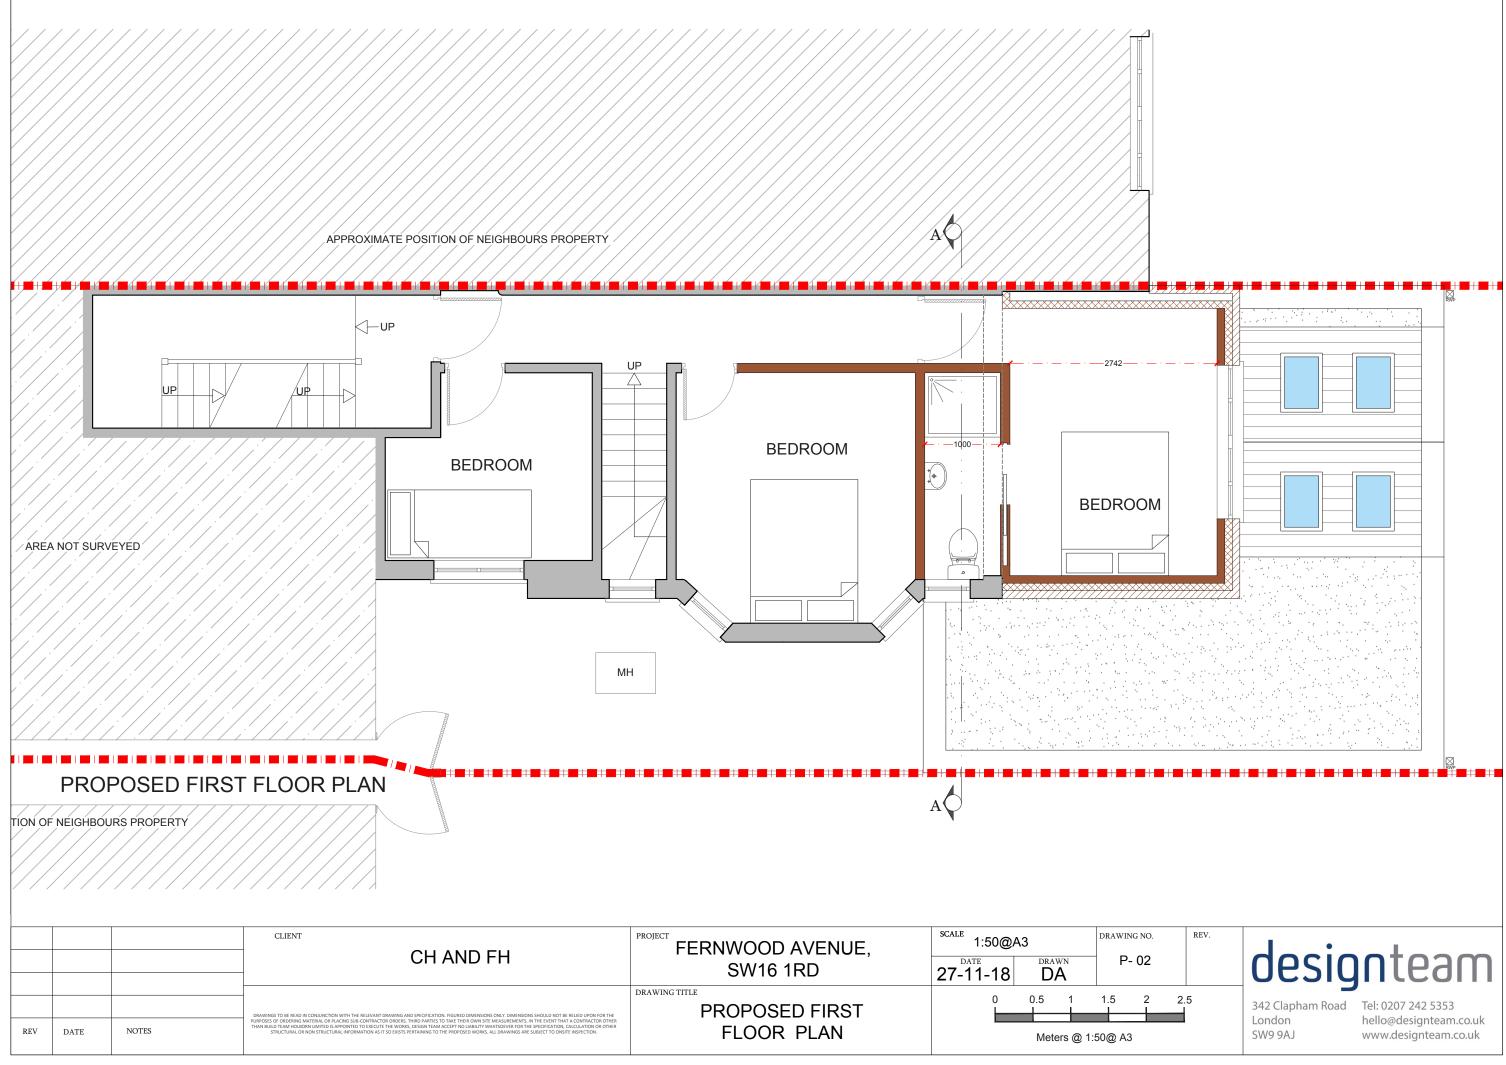

|     |      |       | CLIENT<br>CH AND FH                                                                                                                                                                                                                                                                                                                                                                                                                                          | FERNWOOD AVENUE,<br>SW16 1RD                  | SCALE 1:50@A3     | DRAWING NO. |
|-----|------|-------|--------------------------------------------------------------------------------------------------------------------------------------------------------------------------------------------------------------------------------------------------------------------------------------------------------------------------------------------------------------------------------------------------------------------------------------------------------------|-----------------------------------------------|-------------------|-------------|
|     |      |       | DRAWINGS TO BE READ IN CONJUNCTION WITH THE RELEVANT DRAWING AND SPECIFICATION, FIGURED DIMENSIONS ONLY, DIMENSIONS SHOULD NOT BE RELIED UPON FOR THE<br>PUBPOSES OF ORDERING MATERIAL OR PLACING SUB-CONTRACTOR ORDERS. THIRD PARTIES TO TAKE THEIR OWN STE MEASUREMENTS. IN THE EVENT THAT A CONTRACTOR OTHER<br>THAN BUILD OR NON STRUCTURAL INFORMATION AS IT SO EXISTS PERTAINING TO THE PROPOSED WORKS. ALL DRAWINGS ARE SUBJECT TO ONSITE INSPECTION. | DRAWING TITLE<br>PROPOSED FIRST<br>FLOOR PLAN | 27-11-18 DA       | 1.5 2       |
| REV | DATE | NOTES |                                                                                                                                                                                                                                                                                                                                                                                                                                                              |                                               | Meters @ 1:50@ A3 |             |