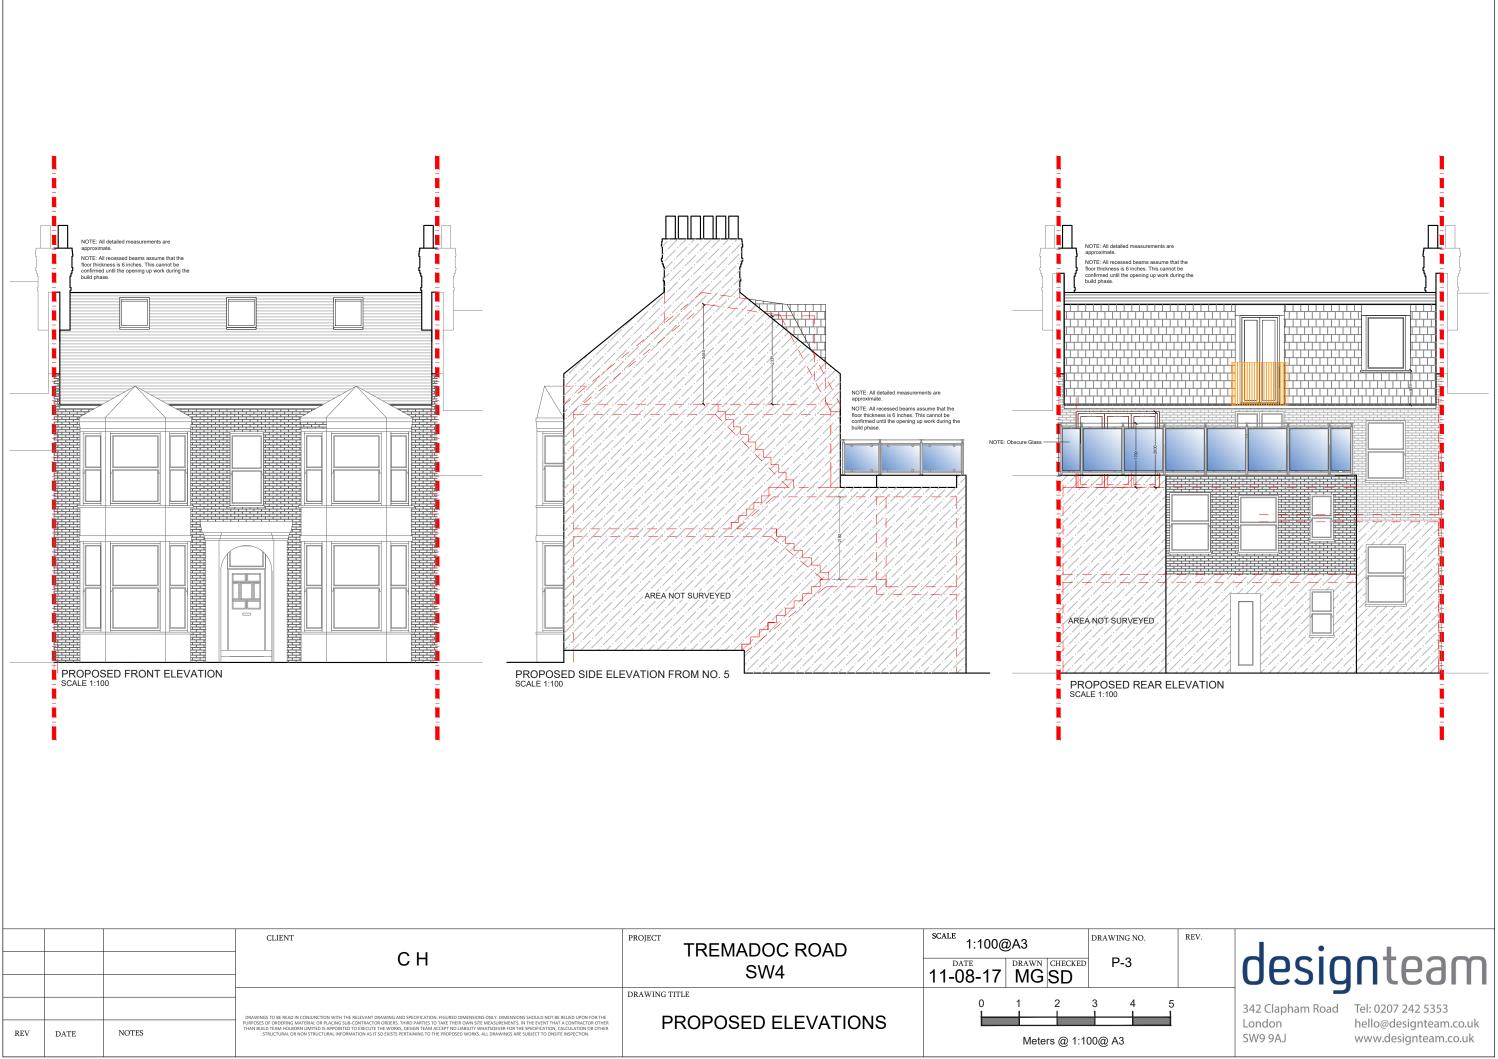

|     |      |       | СН                                                                                                                                                                                                                                                                                                                                                                                                                                                                                                                                                                                                                                                                                                                          | TREMADOC ROAD<br>SW4 | DATE DRAWN CHECKEI | ▶ <b>P-3</b> |
|-----|------|-------|-----------------------------------------------------------------------------------------------------------------------------------------------------------------------------------------------------------------------------------------------------------------------------------------------------------------------------------------------------------------------------------------------------------------------------------------------------------------------------------------------------------------------------------------------------------------------------------------------------------------------------------------------------------------------------------------------------------------------------|----------------------|--------------------|--------------|
|     |      |       | DRAWINGS TO BE READ IN CONJUNCTION WITH THE RELEVANT DRAWING AND SPECIFICATION. FIGURED DIMENSIONS ONLY, DIMENSIONS SHOULD NOT BE RELIED UPON FOR THE<br>PUIPOSES OF ORDERING MATERIAL DR FACINGS SUB-CONTRACTOR GROERS. THIED PARTIES TO TAKE THEIR OWN SITE MESSUREMENTS. IN THE EVENT THAT A CONTRACTOR OTHER<br>THAN BULD TEN MOLDORIN LIMETOS SAPONITED TO EXECUTE THE WORKS DESIGNITIE FAM CAREFY TO LOBALITY WARTSOVERY FOR THE SECUTION ON OTHER<br>THAN BULD TENNISOVEN LIMETOS APPONITED TO EXECUTE THE WORKS DESIGN TEAM ACCONTRACTOR DATE MATERIA DATA TO AN OTHER<br>STRUCTURAL OR NON STRUCTURAL INFORMATION AS IT SO EXISTS PERTAINING TO THE PROPOSED WORKS. ALL DRAWINGS ARE SUBJECT TO ORSITE INSPECTION. |                      | 0 1 2              | 3 4          |
| REV | DATE | NOTES |                                                                                                                                                                                                                                                                                                                                                                                                                                                                                                                                                                                                                                                                                                                             | PROPOSED ELEVATIONS  | Meters @ 1:1       | 100@ A3      |