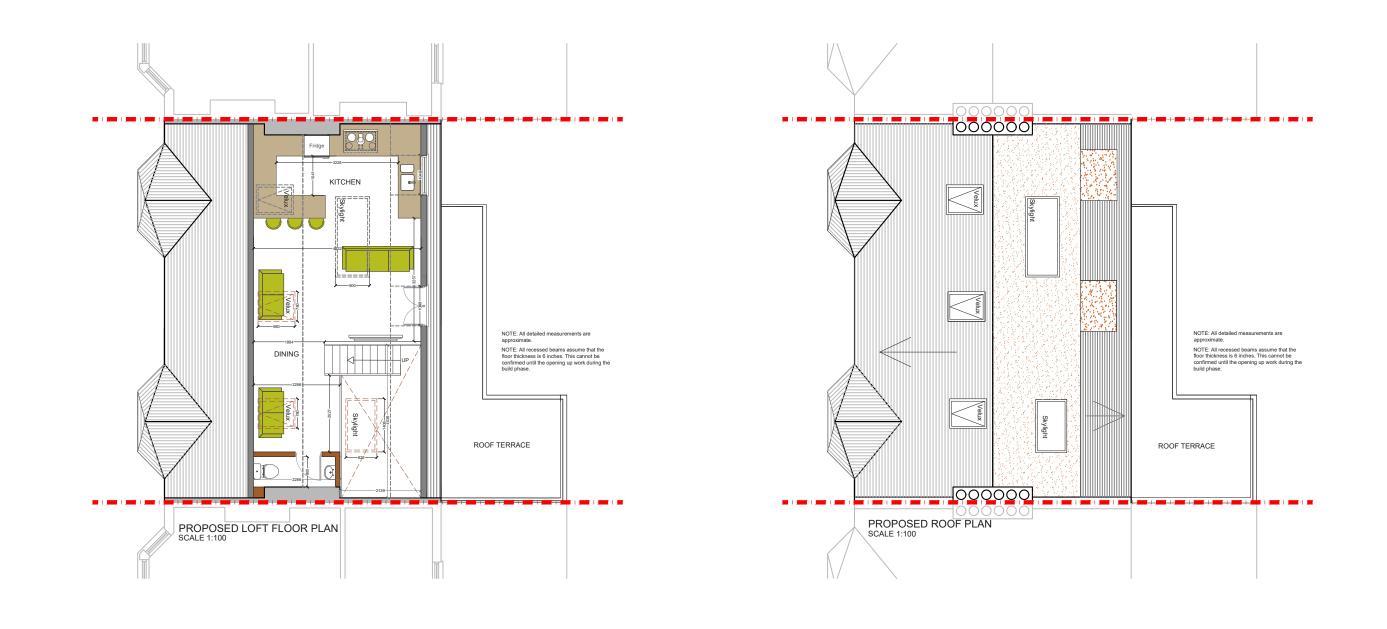

|     |      |       | CLIENT<br>C H                                                                                                                                                                                                                                                                                                                                                                                                                                                         | TREMADOC ROAD<br>SW4                 | SCALE 1:100@A3<br>DATE DRAWN CHECKEI<br>11-08-17 MG SD | DRAWING NO.    |
|-----|------|-------|-----------------------------------------------------------------------------------------------------------------------------------------------------------------------------------------------------------------------------------------------------------------------------------------------------------------------------------------------------------------------------------------------------------------------------------------------------------------------|--------------------------------------|--------------------------------------------------------|----------------|
| REV | DATE | NOTES | DRAWINGS TO BE READ IN CONUNCTION WITH THE RELEVANT DRAWING AND SPECIFICATION. FIGURED DIMENSIONS ONLY, DIMENSIONS SHOULD NOT BE RELED UPON FOR THE<br>PURPOSES OF ORDERING MATERIAL OF FUCINE SUB-CONTRACTOR ORDERS. THRE PARTIES TO TAKE THEIR OWN SITE MASSUREMENTS. IN THE EVENT THAT A CONTRACTOR OTHER<br>THAN BUE<br>STRUCTURAL OR NON STRUCTURAL INFORMATION AS IT SO EXISTS PERTAINING TO THE PROPOSED WORKS. ALL DRAWINGS ARE SUBJECT TO ONSITE INSPECTION. | PROPOSED LOFT FLOOR AND<br>ROOF PLAN | 0 1 2<br>Meters @ 1:*                                  | 3 4<br>100@ A3 |