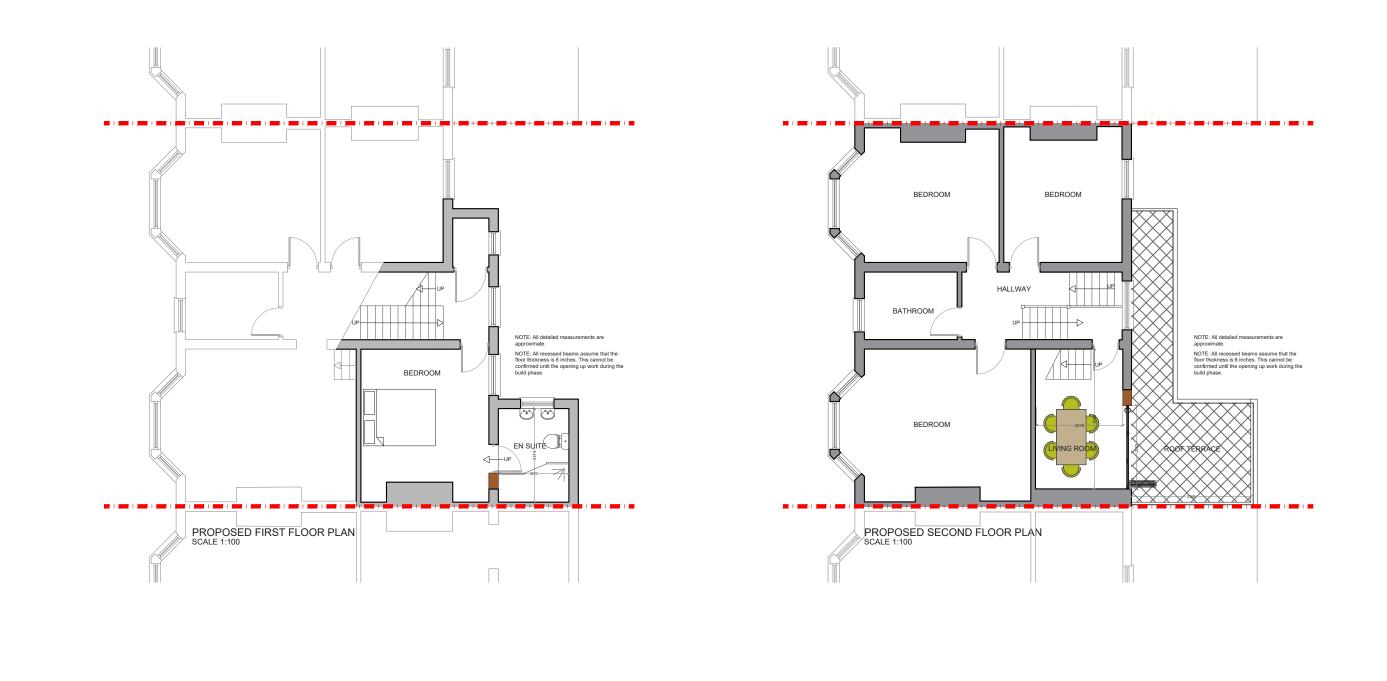

|          |       | CLIENT<br>C H                                                                                                                                                                                                                                                                                                                                                                                                                                                                                                                                                                                                        | PROJECT TREMADOC ROAD<br>SW4                              | SCALE 1:100@A3        | DRAWING NO.    |
|----------|-------|----------------------------------------------------------------------------------------------------------------------------------------------------------------------------------------------------------------------------------------------------------------------------------------------------------------------------------------------------------------------------------------------------------------------------------------------------------------------------------------------------------------------------------------------------------------------------------------------------------------------|-----------------------------------------------------------|-----------------------|----------------|
| REV DATE | NOTES | DRAWINGS TO BE READ IN CONJUNCTION WITH THE RELEVANT DRAWING AND SPECIFICATION. FIGURED DIMENSIONS ONLY. DIMENSIONS SHOULD NOT BE RELED UPON FOR THE<br>PURPOSES OF ORDERING MATERIAL OR PLACING SUB-CONTRACTOR ORDERS. THIRD PARTIES TO TAKE THEIR OWN STRE MEASUREMENTS. IN THE EVENT THAT A CONTRACTOR OTHER<br>THAN BUILD TAKEN HOLDERN LIMITED IS APPOINTED TO EXECUTE THE WORKS, DESIGN TEAM ACCEPT NO LIABILITY WHATSOFUEN FOR THE EVENT THAT A CONTRACTOR OTHER<br>STRUCTURAL OR NON STRUCTURAL INFORMATION AS IT SO EXISTS PERTAINING TO THE PROPOSED WORKS. ALL DRAWINGS ARE SUBJECT TO ONSITE INSPECTION. | DRAWING TITLE<br>PROPOSED FIRST AND<br>SECOND FLOOR PLANS | 0 1 2<br>Meters @ 1:1 | 3 4<br>100@ A3 |