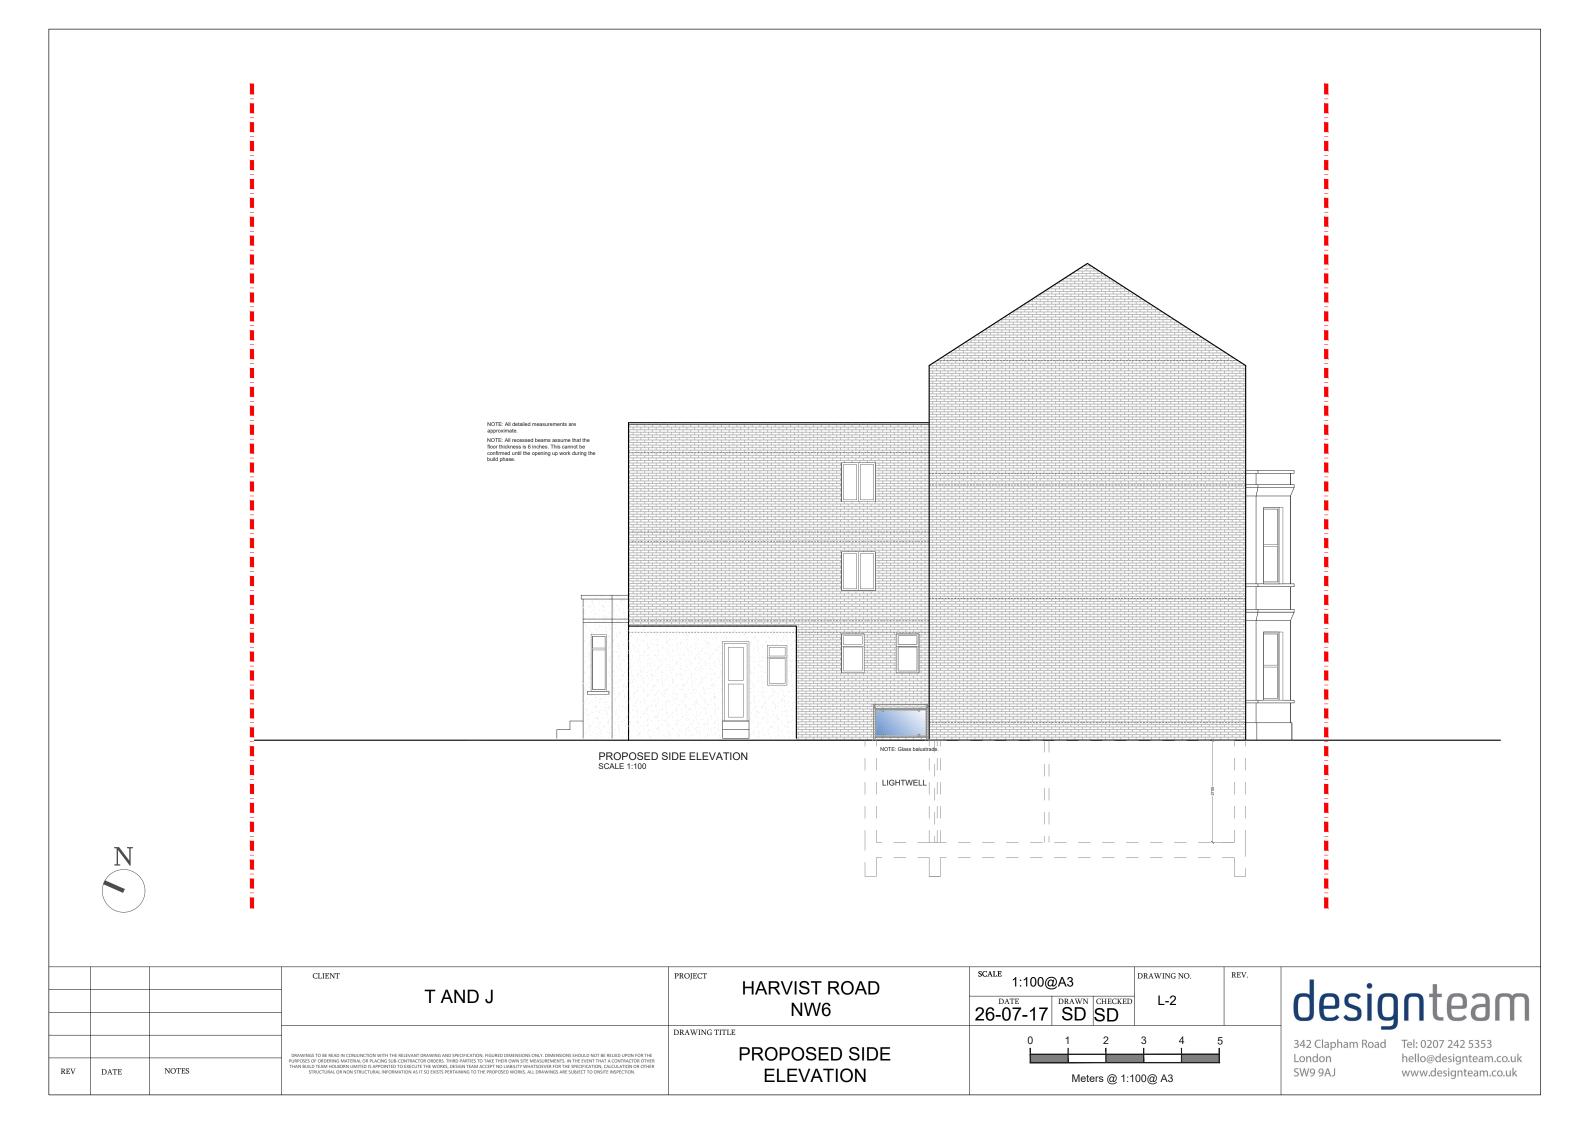

|          |       | T AND J                                                                                                                                                                                                                                                                                                                                                                                                                                                                                                                                                                                                           | HARVIST ROAD<br>NW6                          | 1:100@A3  26-07-17 SD SD | DRAWING NO.      | REV.   |        |
|----------|-------|-------------------------------------------------------------------------------------------------------------------------------------------------------------------------------------------------------------------------------------------------------------------------------------------------------------------------------------------------------------------------------------------------------------------------------------------------------------------------------------------------------------------------------------------------------------------------------------------------------------------|----------------------------------------------|--------------------------|------------------|--------|--------|
| REV DATE | NOTES | DRAWINGS TO BE READ IN CONJUNCTION WITH THE RELEVANT DRAWING AND SPECIFICATION, FIGURED DIMENSIONS ONLY DIMENSIONS SHOULD NOT BE RELED UPON FOR THE PURPOSES OF DROSHING MATERIAL OR PLACING SUB-CONTRACTOR ORDERS. THIRD PARTIES TO TAKE THERE OWN SITE MESQUESHENTS. IN THE SURNITHMY ACCOMPRACTOR OTHER THAN BUILD TEAM HOLD ROWN LIMITED IS APPOINTED TO DESCRIPE THE WORKS, DESIGN TEAM ACCEPT NO LIBBILITY WHATSDEVER FOR THE SPECIFICATION, CALCULATION OR OTHER STRUCTURAL OR NON STRUCTURAL INFORMATION AS IT SO EXISTS PERTAINING TO THE PROPOSED WORKS. ALL DRAWINGS ARE SUBJECT TO ONSITE INSPECTION. | PROPOSED GROUND FLOOR PLAN AND BASEMENT PLAN | 0 1 2<br>Meters @ 1:     | 3 4 5<br>100@ A3 | ;<br>[ | 3<br>L |