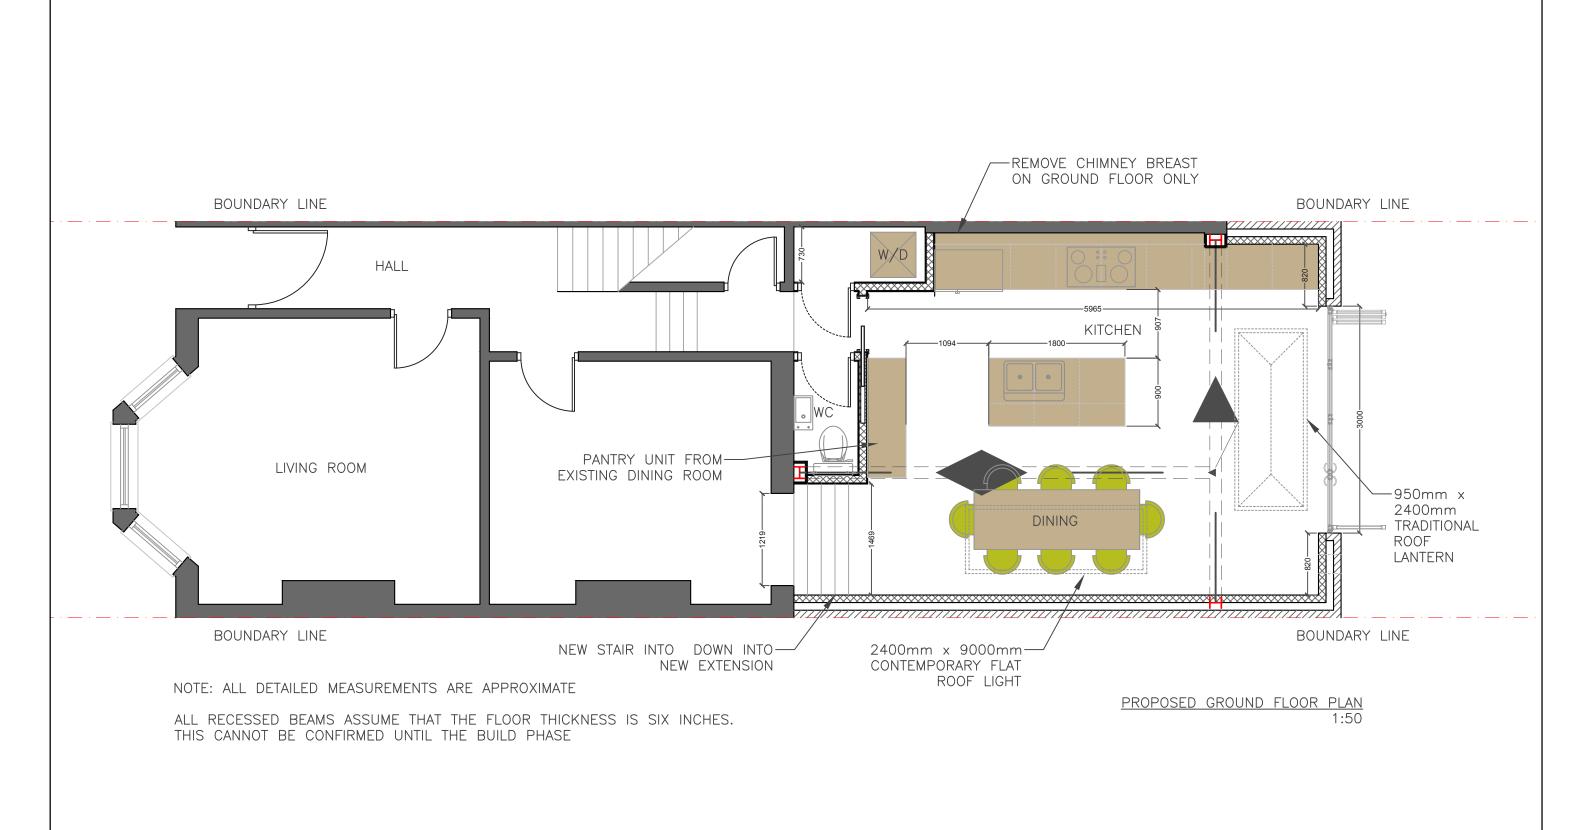

|          |       | S C | CROFTON ROAD SE5 | SCALE 1:50@A3 DRAWING NO. PP 1 18-04-16 REJ | designteam                                                        |
|----------|-------|-----|------------------|---------------------------------------------|-------------------------------------------------------------------|
|          |       |     | PROPOSED GROUND  | 0 0.5 1 1.5 2 2.5                           | the kitchen extension company 342 Clapham Road Tel: 0207 242 5353 |
| REV DATE | NOTES |     | FLOOR PLAN       | Meters @ 1:50 @ A3                          | London hello@designteam.co.uk SW9 9AJ www.designteam.co.uk        |

NOTE: ALL DETAILED MEASUREMENTS ARE APPROXIMATE

THIS CANNOT BE CONFIRMED UNTIL THE BUILD PHASE

ALL RECESSED BEAMS ASSUME THAT THE FLOOR THICKNESS IS SIX INCHES.