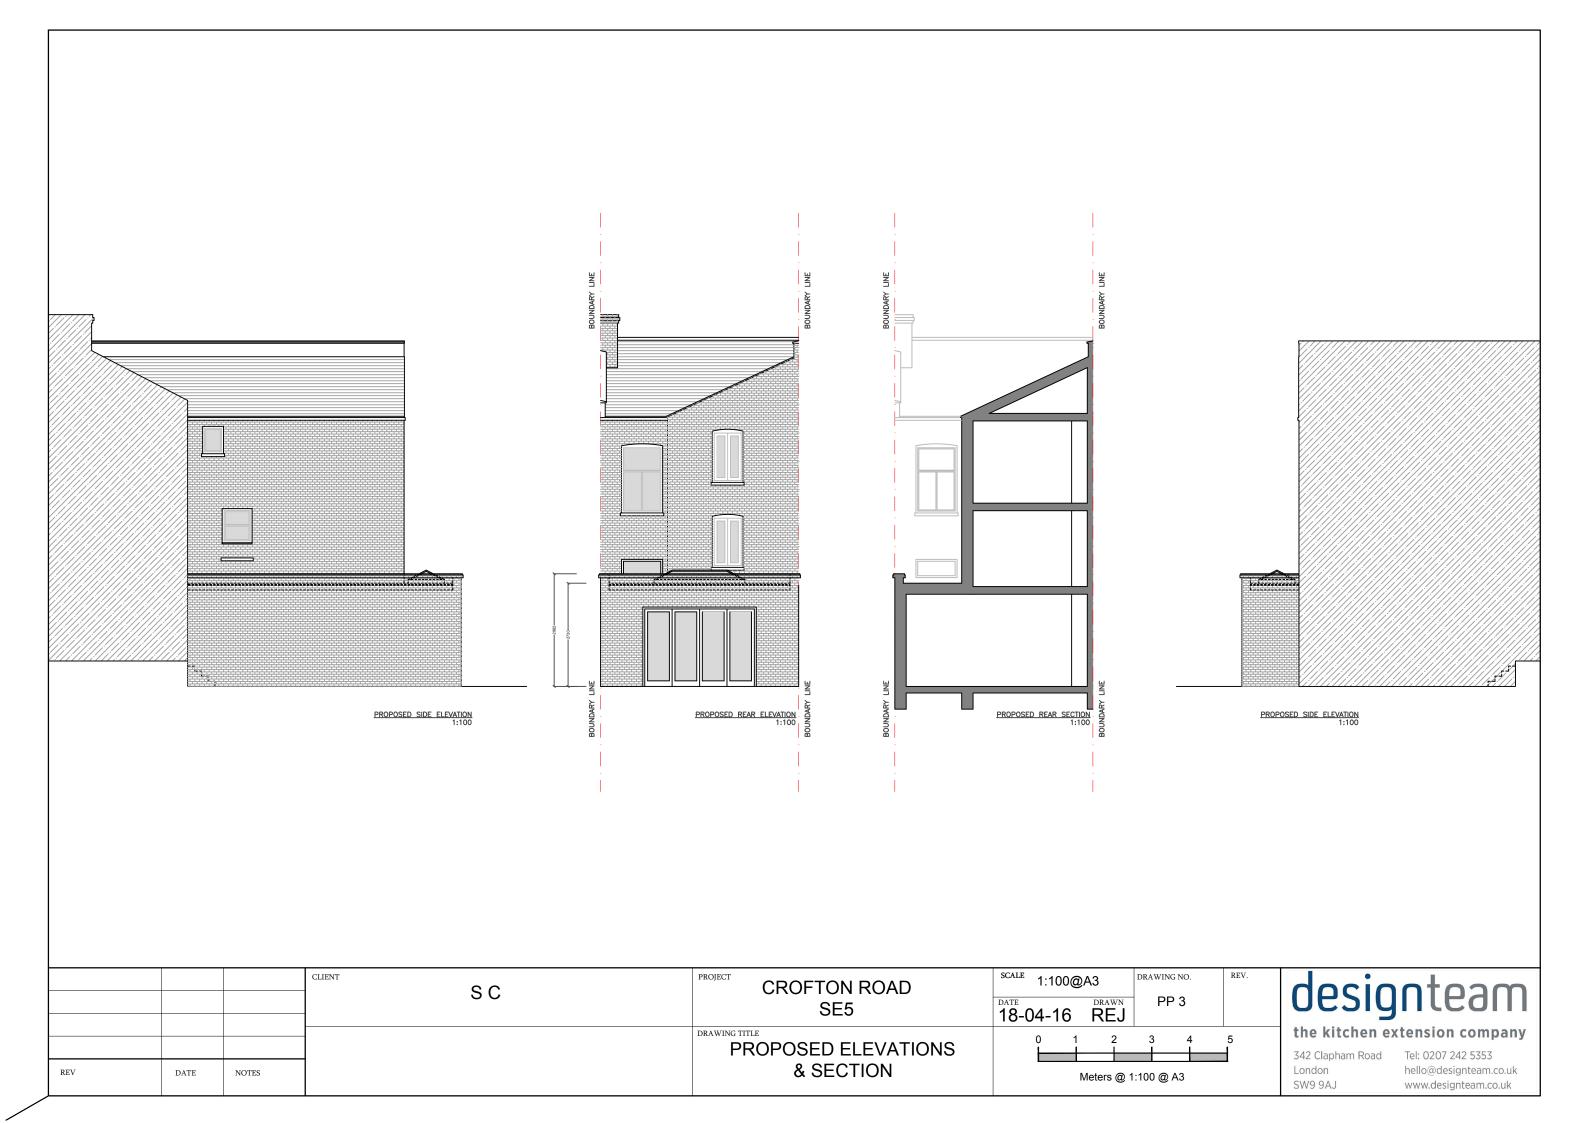

----------------------|
|          |       |     | PROPOSED GROUND  | 0 0.5 1 1.5 2 2.5                           | the kitchen extension company 342 Clapham Road Tel: 0207 242 5353 |
| REV DATE | NOTES |     | FLOOR PLAN       | Meters @ 1:50 @ A3                          | London hello@designteam.co.uk SW9 9AJ www.designteam.co.uk        |



PROPOSED ROOF PLAN

1:50

www.designteam.co.uk

SCALE 1:50@A3 designteam CLIENT DRAWING NO. **CROFTON ROAD** SC PP 2 18-04-16 REJ SE5 the kitchen extension company DRAWING TITLE PROPOSED ROOF PLAN 342 Clapham Road Tel: 0207 242 5353 hello@designteam.co.uk DATE Meters @ 1:50 @ A3 SW9 9AJ

NOTE: ALL DETAILED MEASUREMENTS ARE APPROXIMATE

THIS CANNOT BE CONFIRMED UNTIL THE BUILD PHASE

ALL RECESSED BEAMS ASSUME THAT THE FLOOR THICKNESS IS SIX INCHES.