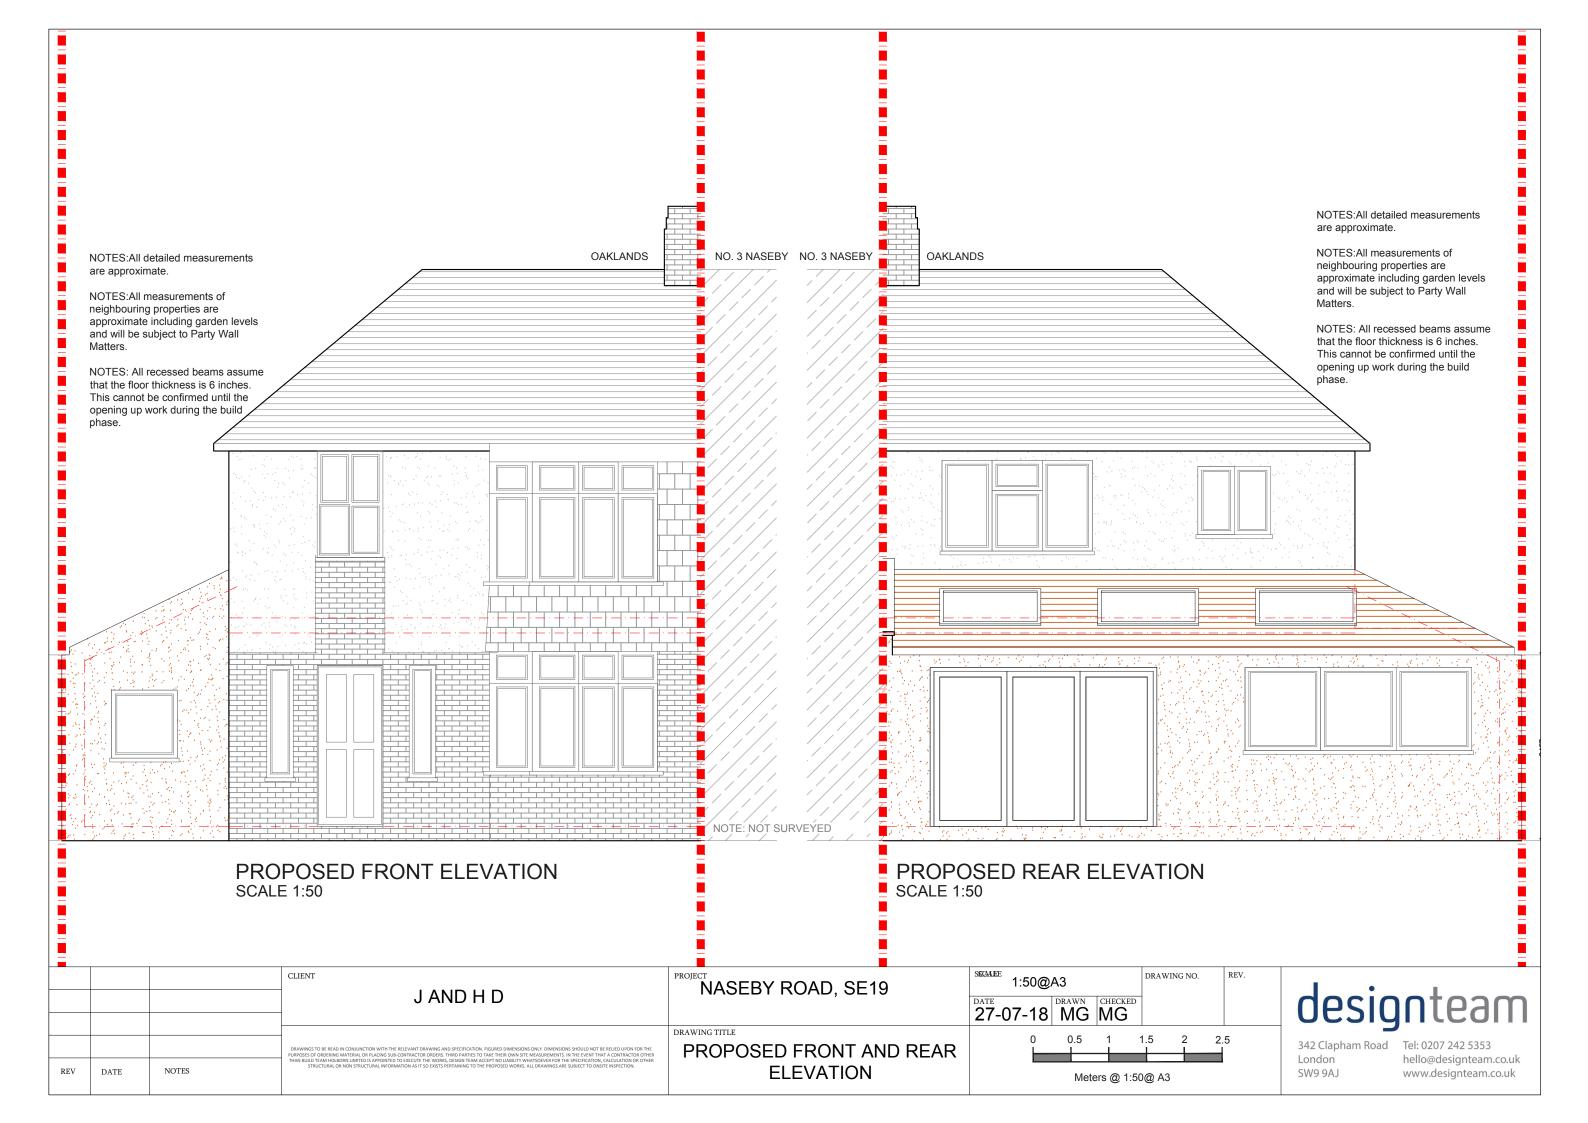

A CONTRACTOR ORDER<br>THAN BUILD EXAMINED AND INTERTION DE SAPONTED TO SECURE THE WORKS, DESON TE MAN ACCEPT NO LIBALITY WARKSTOKYER FOR THE SPECIFICION. OR OTHER<br>STRUCTURAL OR NON STRUCTURAL INFORMATION AS IT SO EXSIS PERTAINING TO THE PROPOSED WORKS. ALL DRAWINGS ARE SUBJECT TO ORISITE INSPECTION. | DRAWING TITLE<br>PROPOSED ROOF PLAN | 0 0.          | 5 1<br>Meters @ 1: | 1.5 2<br>50@ A3 |  |

| No. 3 OX. RD |  |  |
|--------------|--|--|
| OAKLANDS     |  |  |

NOTES:All detailed measurements are approximate.

NOTES:All measurements of neighbouring properties are approximate including garden levels and will be subject to Party Wall Matters.

NOTES: All recessed beams assume that the floor thickness is 6 inches. This cannot be confirmed until the opening up work during the build