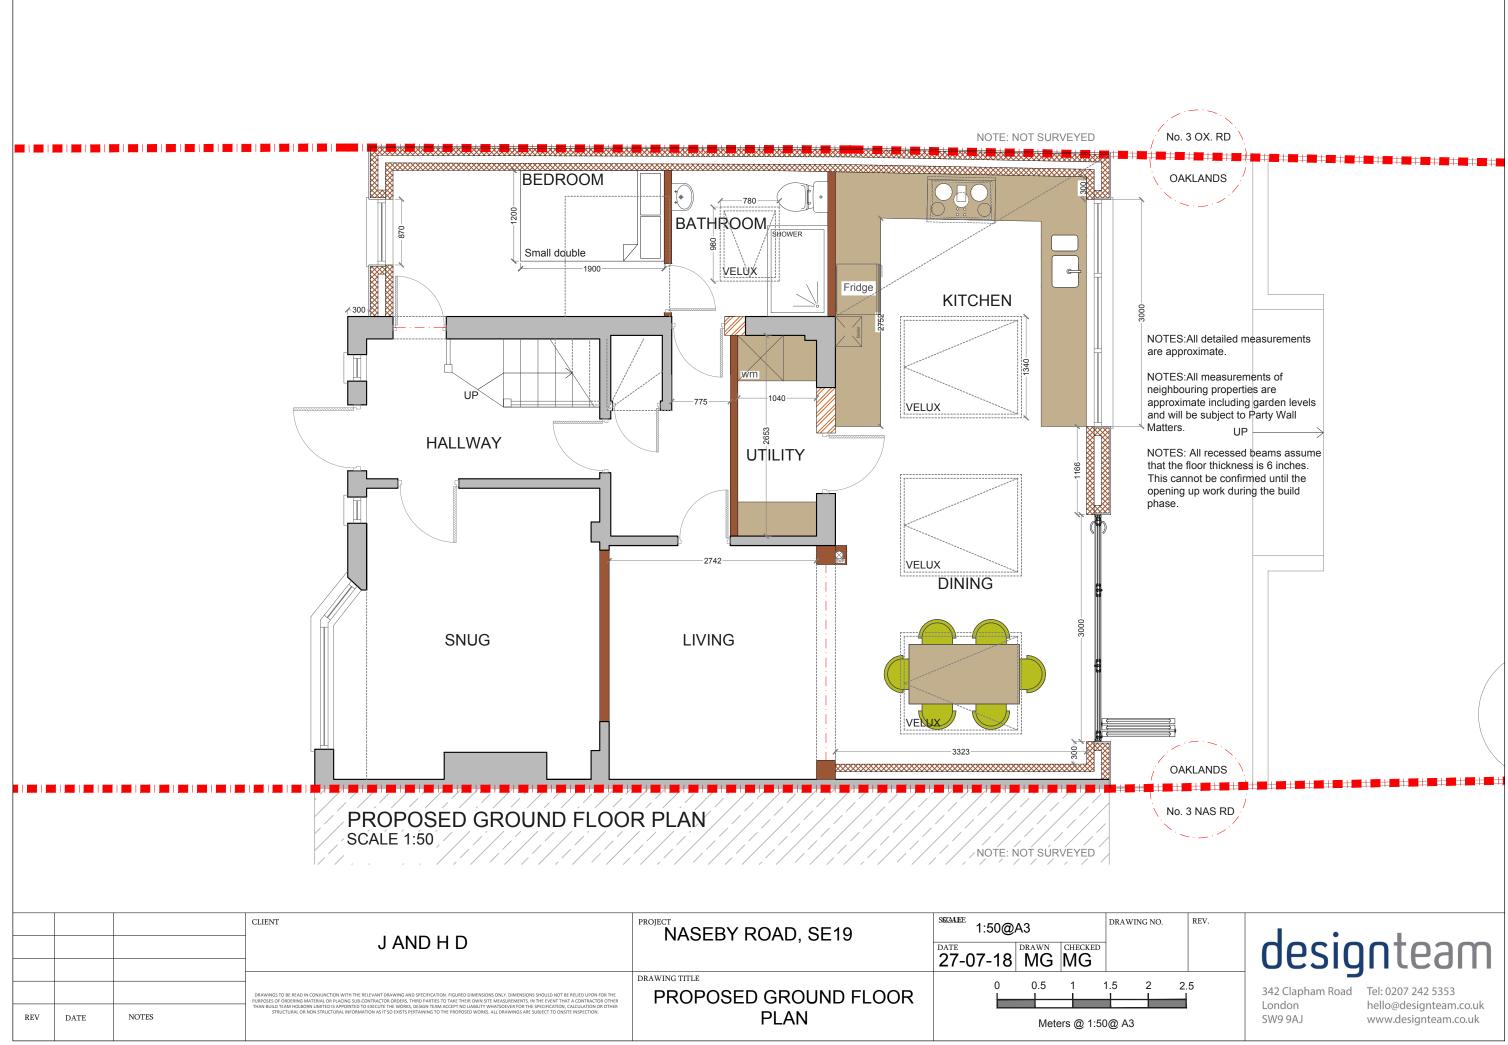

|          |       | J AND H D                                                                                                                                                                                                                                                                                                                                                                                                                                                                                                                                                                                                                | NASEBY ROAD, SE19                      | strade 1:50@A3 | DRAWING NO        | ).    |  |
|----------|-------|--------------------------------------------------------------------------------------------------------------------------------------------------------------------------------------------------------------------------------------------------------------------------------------------------------------------------------------------------------------------------------------------------------------------------------------------------------------------------------------------------------------------------------------------------------------------------------------------------------------------------|----------------------------------------|----------------|-------------------|-------|--|
|          |       |                                                                                                                                                                                                                                                                                                                                                                                                                                                                                                                                                                                                                          |                                        | 27-07-18 MG    | CHECKED <b>MG</b> | -     |  |
|          |       | DRAWINGS TO BE READ IN CONJUNCTION WITH THE RELEVANT DRAWING AND SPECIFICATION. REGURED DIMENSIONS ONLY. DIMENSIONS SHOULD NOT BE RELIED UPON FOR THE<br>PURPOSES OF ORDERING MATERIAL OR PLACING SUB-CONTINCTOR ORDERS. THIRD PARTIES TO TAKE THEIR OWN SITE MEASUREMENTS. IN THE EVENT THAT A CONTINACTOR OTHER<br>THAN BUILD TEAM HOLDOWN LIMITED IS APPOINTED TO EXECUTE THE WORKS DESIGN TEAM ACCEPT NO LIMBULTY WHATSOFFER FOR THE SPECIFICATION, CALCULATION ON OTHER<br>STRUCTURAL OR NON STRUCTURAL INFORMATION AS IT SO EXISTS PERTAINING TO THE PROPOSED WORKS. ALL DRAWINGS ARE SUBJECT TO ONSTE INSPECTION. | DRAWING TITLE<br>PROPOSED GROUND FLOOR | 0 0.5          | 1                 | 1.5 2 |  |
| REV DATE | NOTES |                                                                                                                                                                                                                                                                                                                                                                                                                                                                                                                                                                                                                          | PLAN                                   | Meters @ 1:    |                   | 0@ A3 |  |