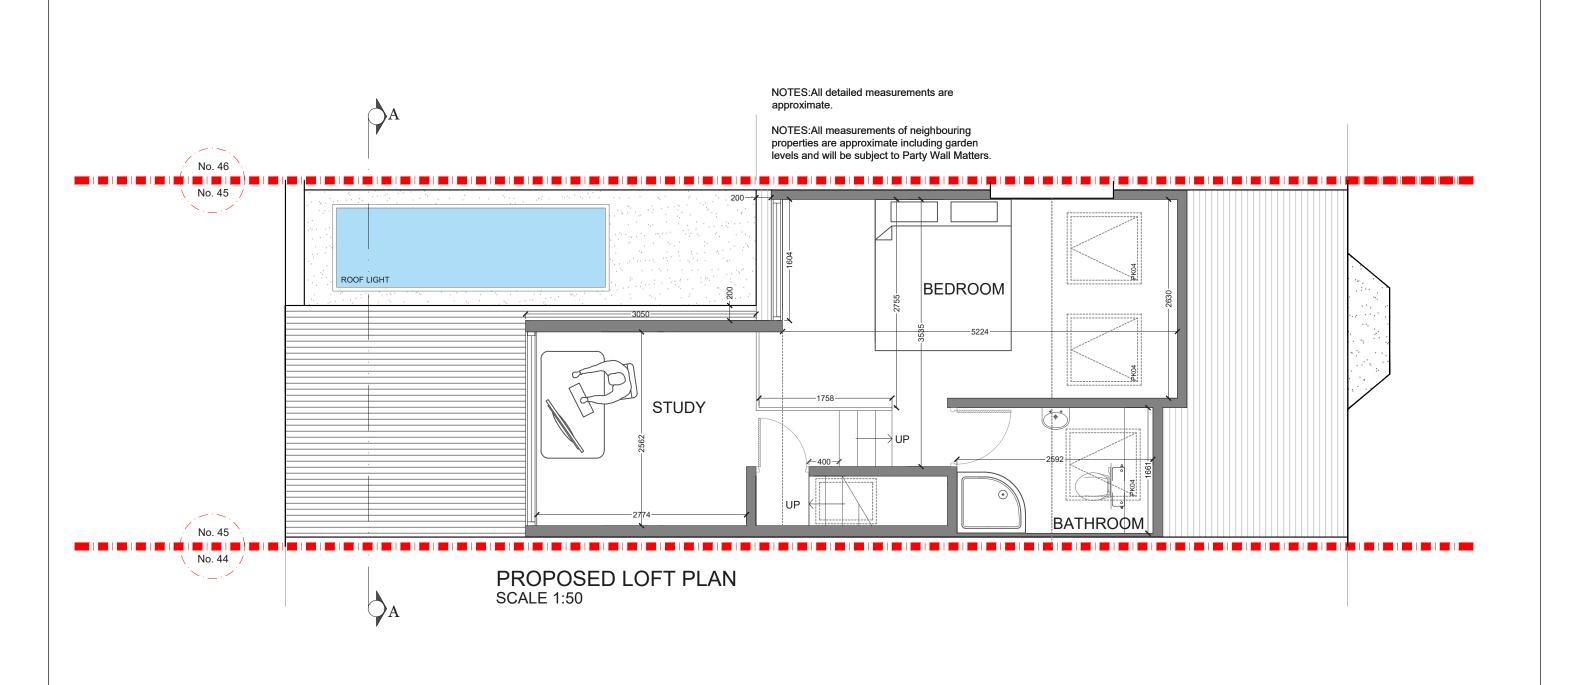

| REV. | DATE | NOTES | RS | NORTHWAY ROAD,<br>SE5 | 1:50@A3  DATE 09-03-2020           | KA | P- 1  | 1   | REVISION | d                    |
|------|------|-------|----|-----------------------|------------------------------------|----|-------|-----|----------|----------------------|
|      |      |       |    | PROPOSED LOFT PLAN    | 0 0.5 1 1.5 2 2.5<br>Meters @ 1:50 |    | 3.5 4 | 4.5 | 5        | 342 (<br>Lond<br>SW9 |