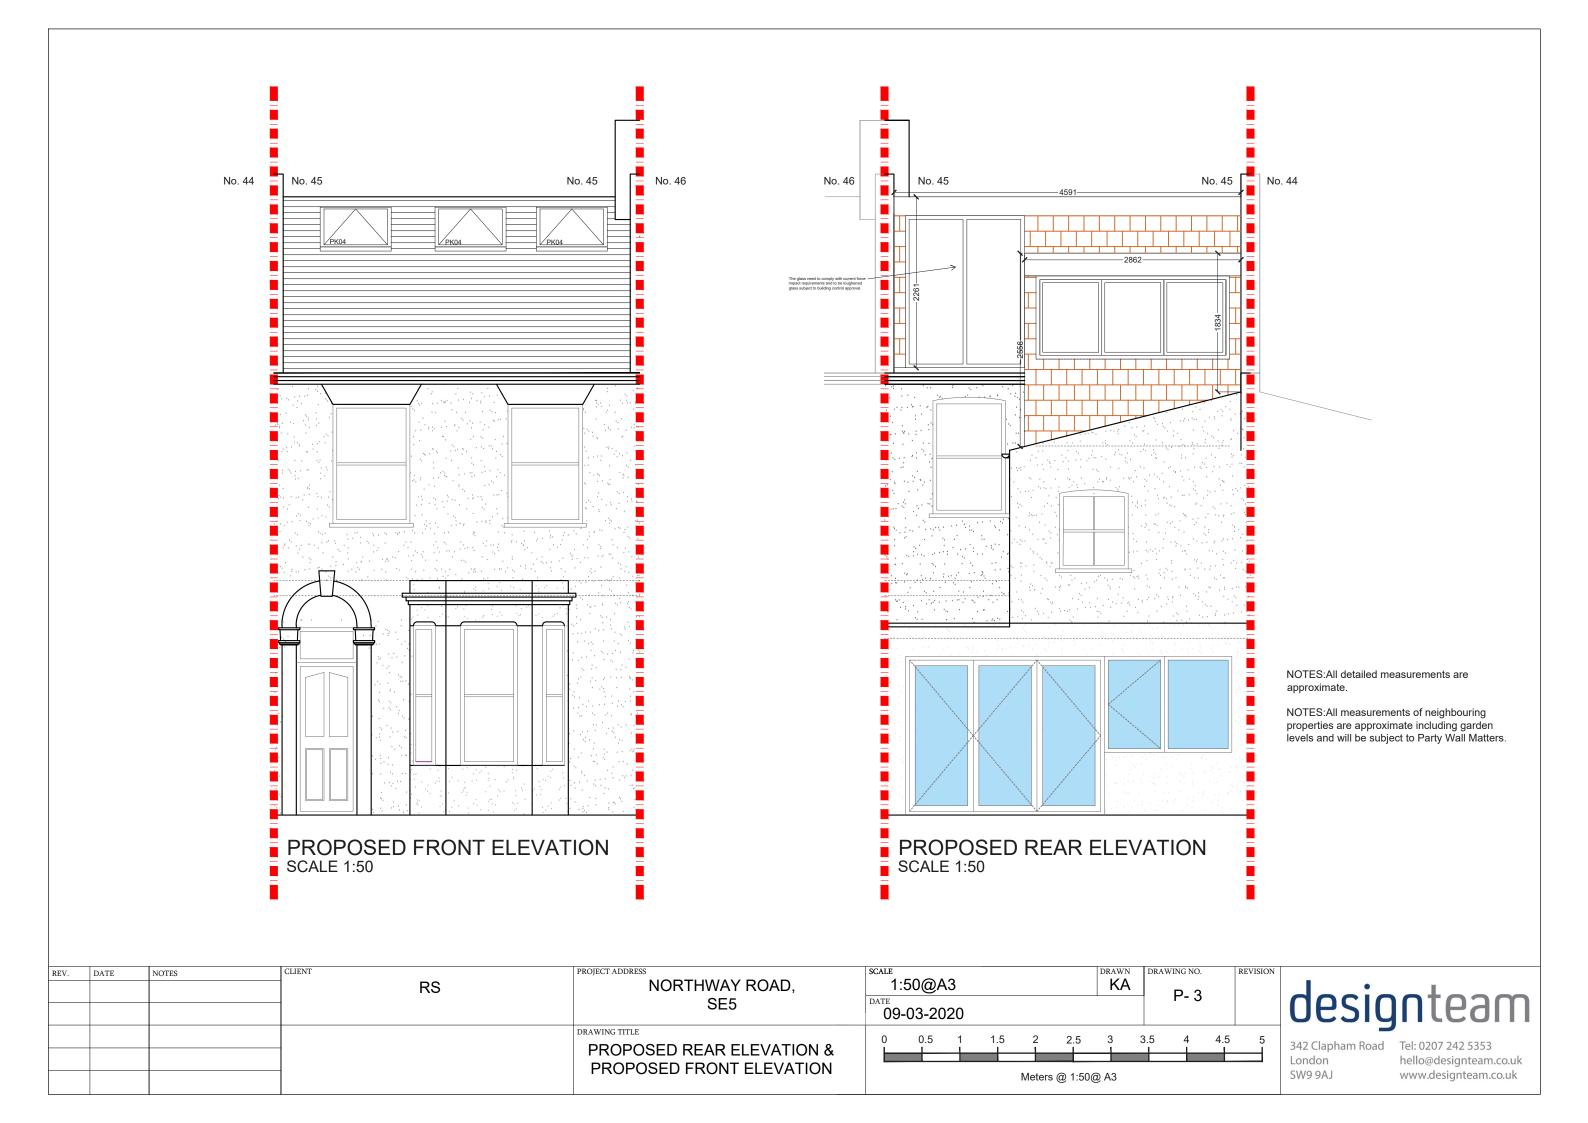

PLAN    | 0 0.5 1 1.5 2 2.5<br>Meters @ 1:50 |    | 3.5 4 | 4.5 | 5        | 342 (<br>Lond<br>SW9 |

designteam

/9 9AJ

2 Clapham Road Tel: 0207 242 5353 hello@designteam.co.uk www.designteam.co.uk



| REV. | DATE | NOTES | RS | PROJECT ADDRESS  NORTHWAY ROAD,  SE5 | 1:50@A3  DATE 09-03-2020            | KA DRAWN | P- 2     | REVISION | d                        |
|------|------|-------|----|--------------------------------------|-------------------------------------|----------|----------|----------|--------------------------|
|      |      |       |    | PROPOSED ROOF PLAN                   | 0 0.5 1 1.5 2 2.5<br>Meters @ 1:500 |          | 3.5 4 4. | 5 5      | 342 Cl<br>Londo<br>SW9 9 |

designteam

/9 9AJ

2 Clapham Road Tel: 0207 242 5353 hello@designteam.co.uk www.designteam.co.uk