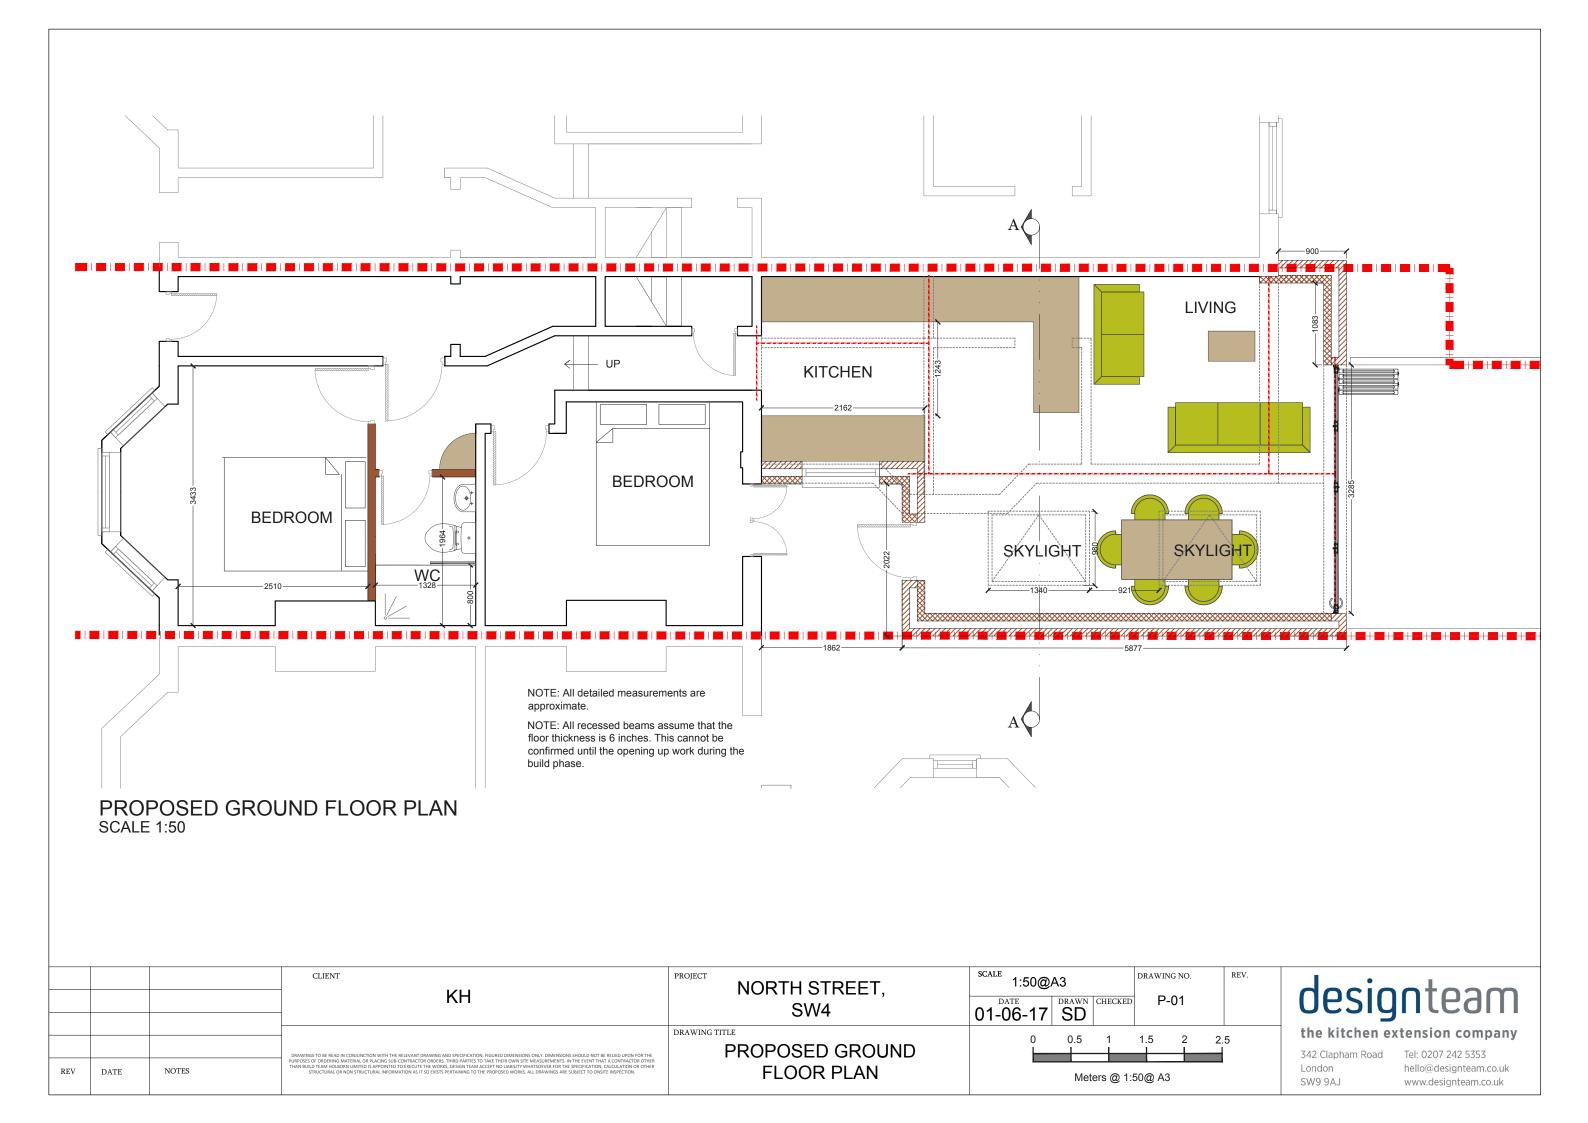

|     |      |       | KH                                                                                                                                                                                                                                                                                                                                                                                                              | NORTH STREET,<br>SW4    | scale 1:100@A3        | DRAWING NO. | REV. |
|-----|------|-------|------------------------------------------------------------------------------------------------------------------------------------------------------------------------------------------------------------------------------------------------------------------------------------