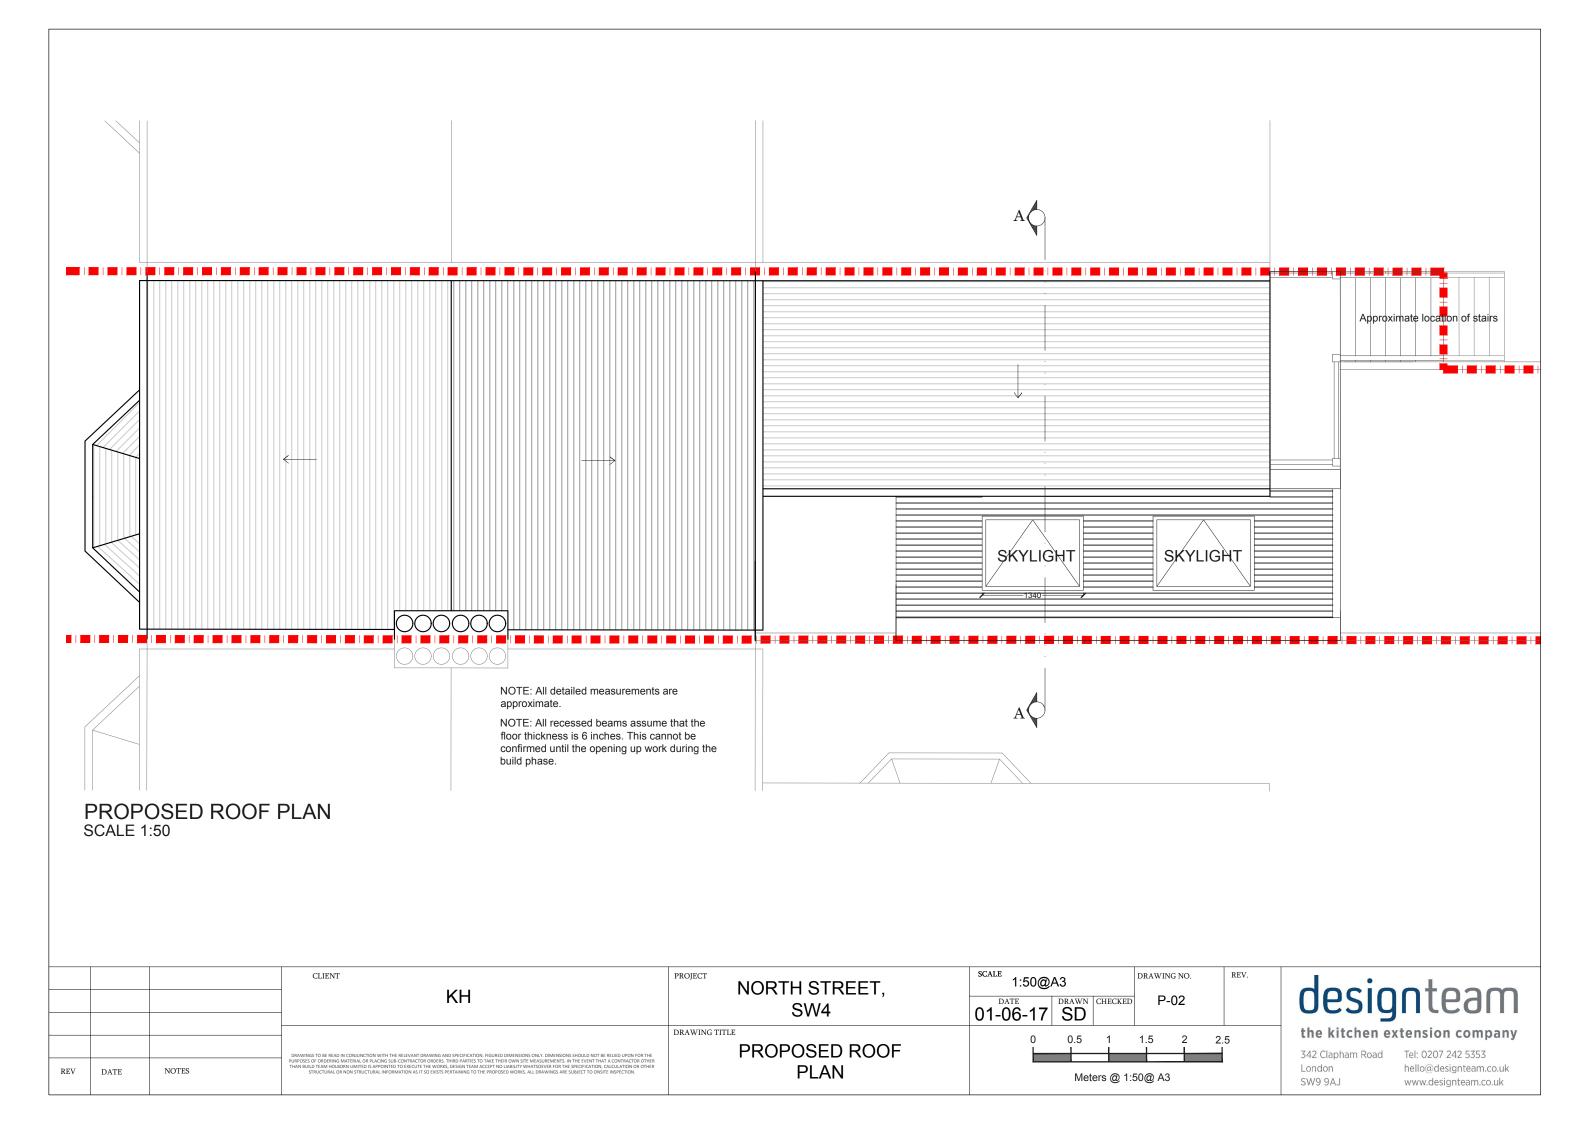

|     |      |       | KH                                                                                                                                                                                                                                                                                                                                                                                                              | NORTH STREET,<br>SW4    | scale 1:100@A3        | DRAWING NO. | REV. |
|-----|------|-------|--------------------------------------------------------------------------------------------------------------------------------------------------------------------------------------------------------------------------------------------------------------------------------------