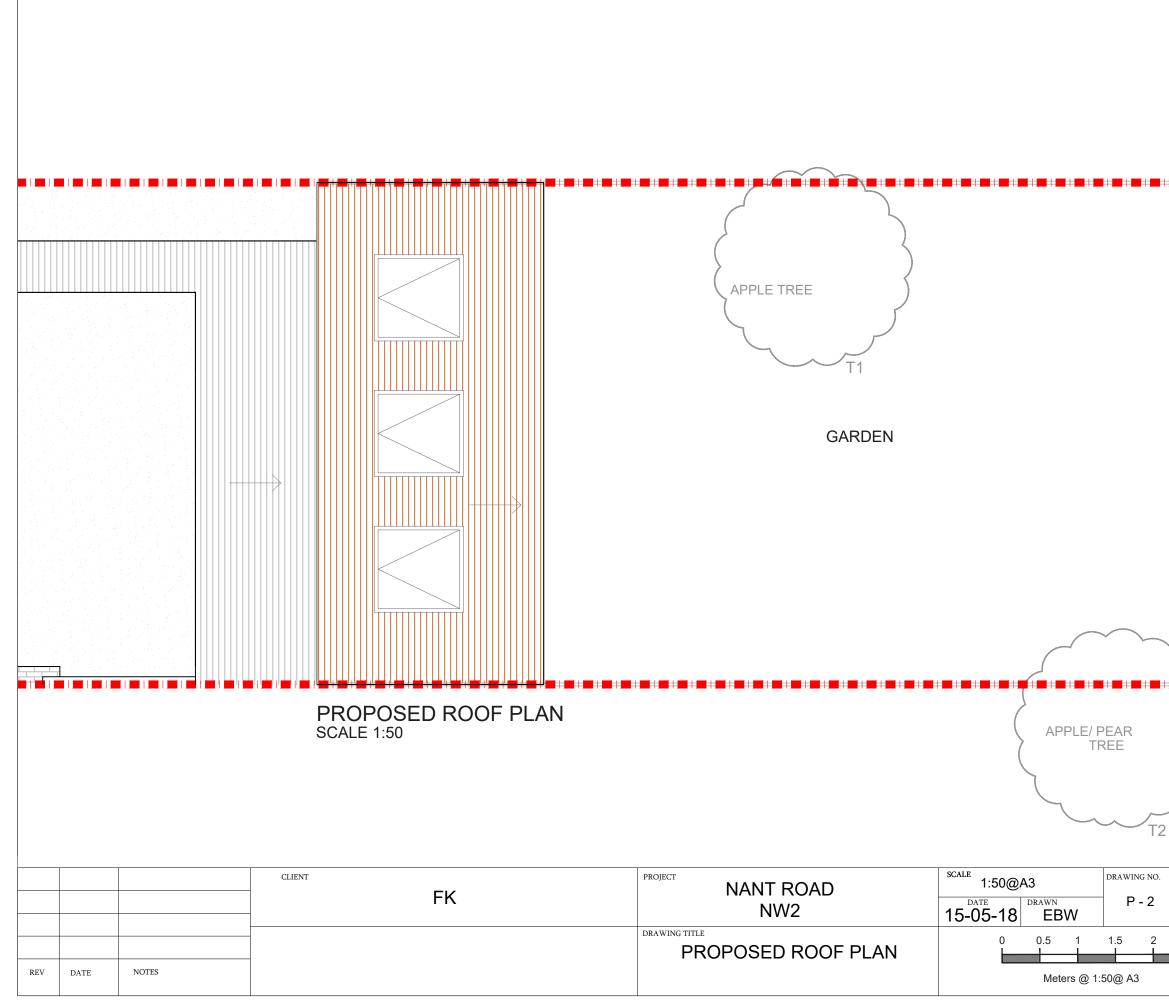

NOTES:All detailed measurements are approximate.

NOTES:All measurements of neighbouring properties are approximate including garden levels and will be subject to Party Wall Matters.

NOTES: All recessed beams assume that the floor thickness is 6 inches. This cannot be confirmed until the opening up work during the build phase.