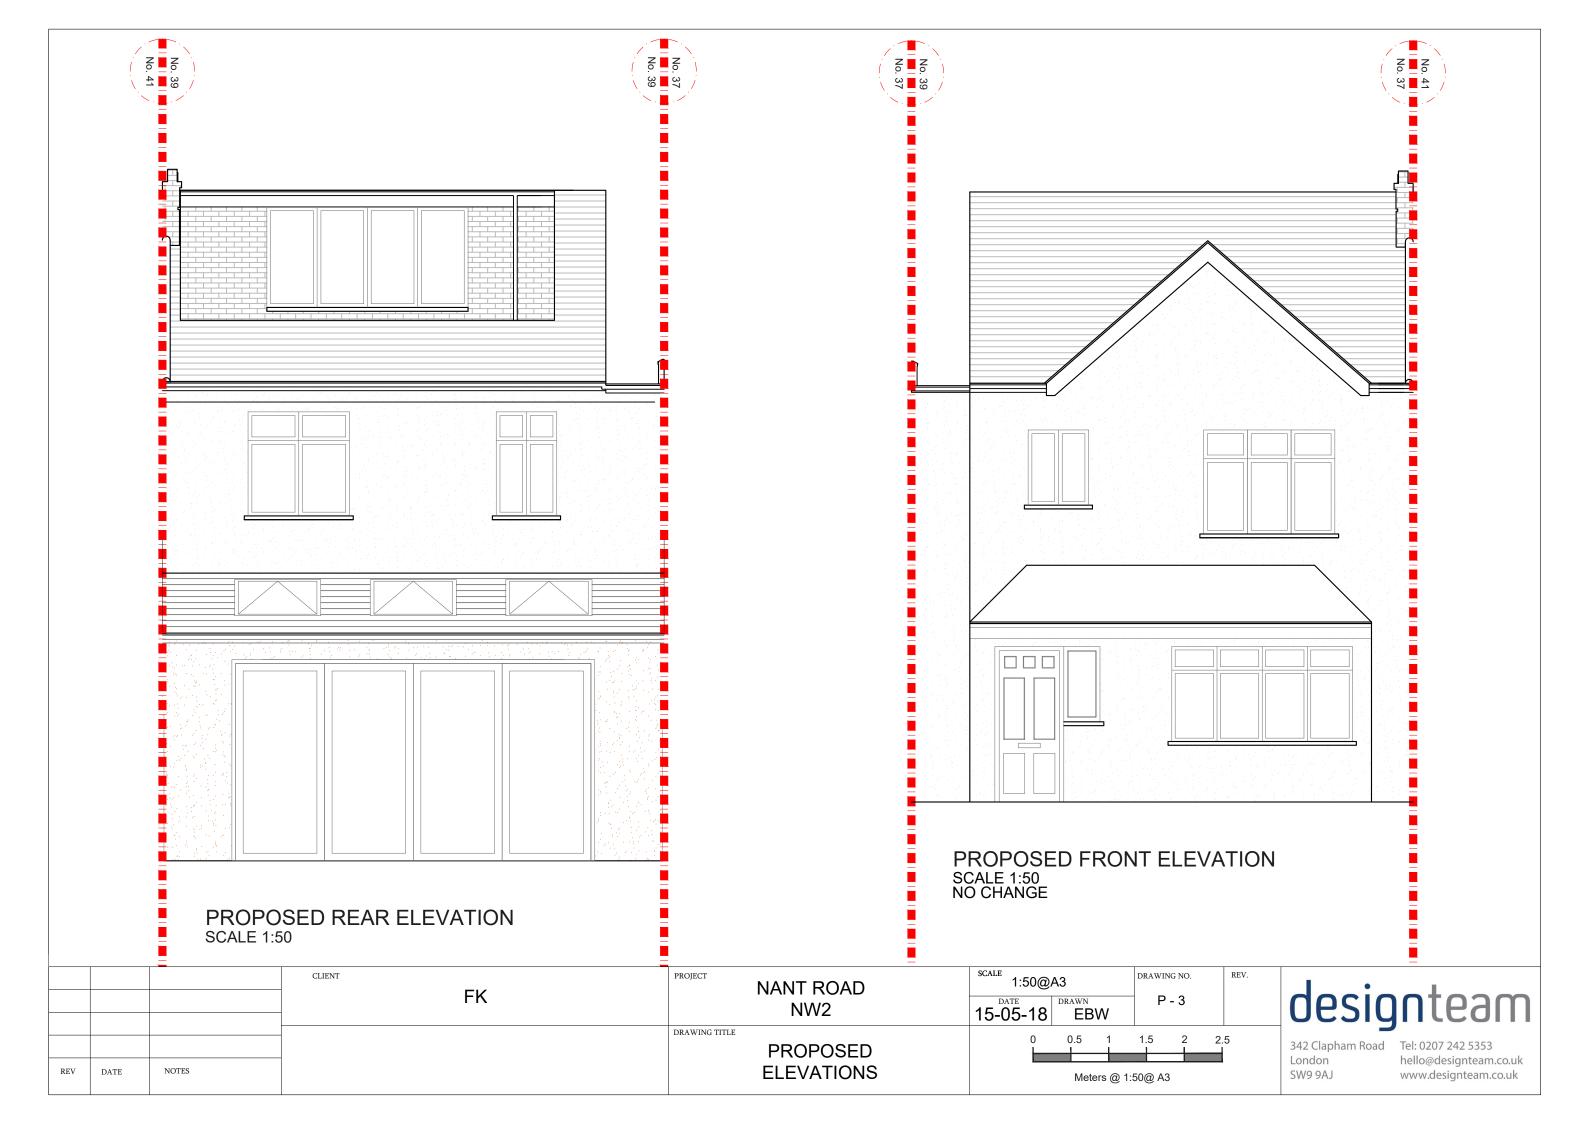

NOTES:All detailed measurements are approximate.

NOTES:All measurements of neighbouring properties are approximate including garden levels and will be subject to Party Wall Matters.

NOTES: All recessed beams assume that the floor thickness is 6 inches. This cannot be confirmed until the opening up work during the build phase.