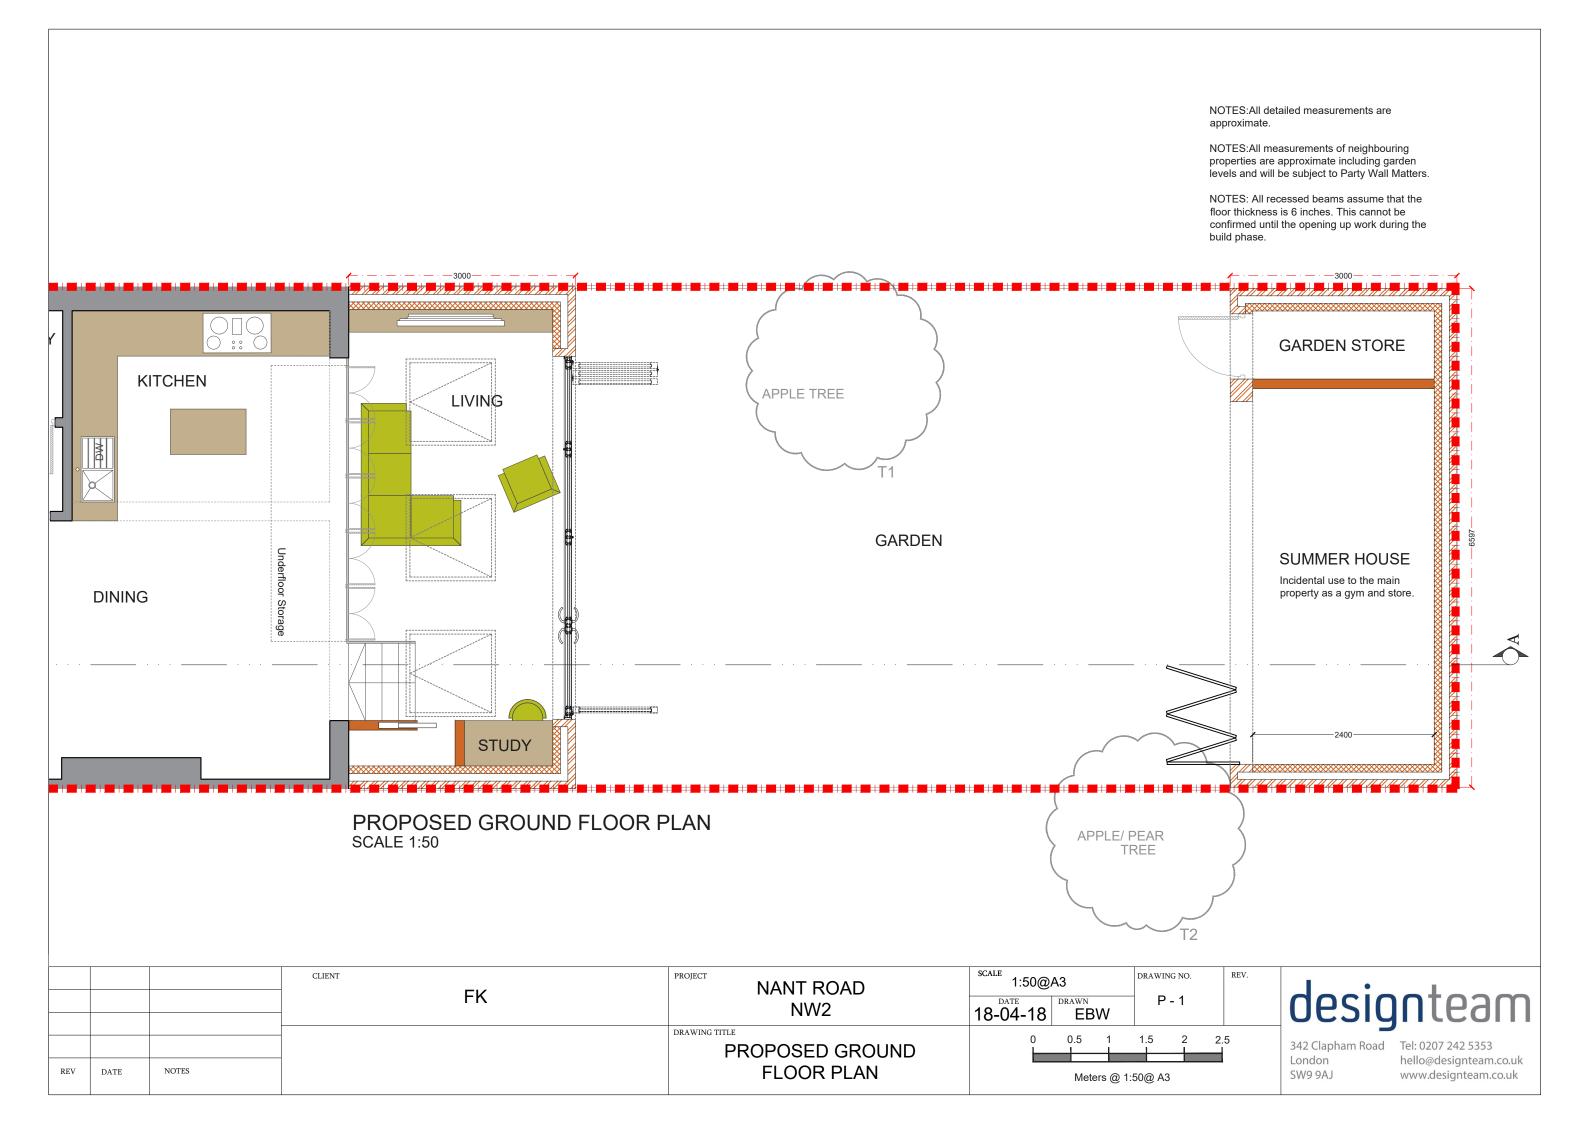

NOTES:All detailed measurements are approximate.

NOTES:All measurements of neighbouring properties are approximate including garden levels and will be subject to Party Wall Matters.

NOTES: All recessed beams assume that the floor thickness is 6 inches. This cannot be confirmed until the opening up work during the build phase.