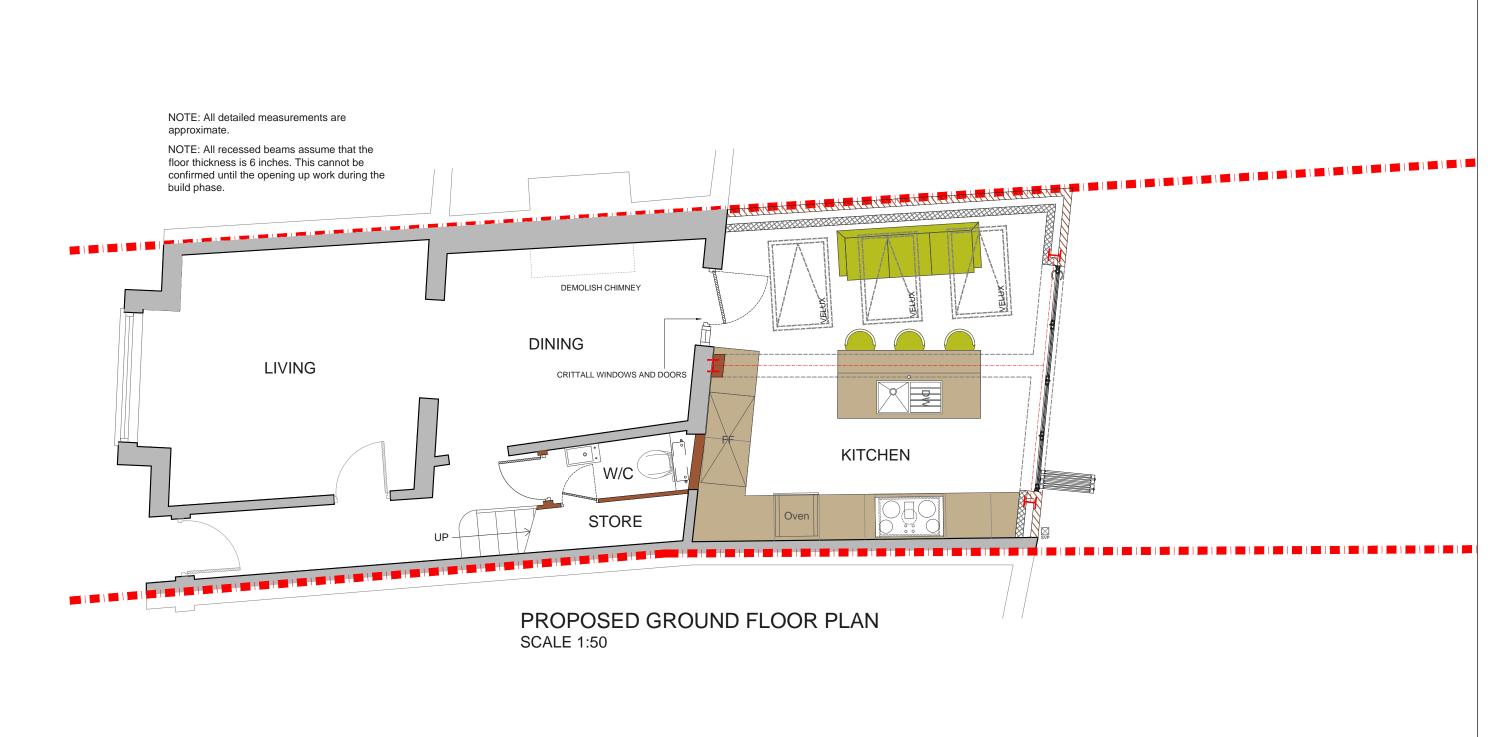

|     |      |       | JA                                                                                                                                                                                                                                                                                                                                                                                                                                                                                                                                                                                                                | MOFFAT ROAD<br>SW17        | 1:50@A3  DATE DRAWN CHECKEE  03-02-17 SD |                     | EV. |
|-----|------|-------|-------------------------------------------------------------------------------------------------------------------------------------------------------------------------------------------------------------------------------------------------------------------------------------------------------------------------------------------------------------------------------------------------------------------------------------------------------------------------------------------------------------------------------------------------------------------------------------------------------------------|----------------------------|------------------------------------------|---------------------|-----|
| REV | DATE | NOTES | DRAWINGS TO BE READ IN CONJUNCTION WITH THE RELIVANT DRAWING AND SPECIFICATION, FIGURED DIMENSIONS ONLY, DIMENSIONS SHOULD NOT BE BELIED UPON FOR THE PURPOSES OF DRDERNIC MATERIAL OR PLACING SUB-CONTRACTOR ORDERS. THIRD PARTIES TO TAKE THEIR OWN STE MEASUREMENTS. IN THE PRETET THAT A CONTRACTOR OTHER THAN BUILD TEAM HOLDORN LIMITED IS APPOINTED TO EXECUTE THE WORKS, DESIGN TEAM ACCEPT NO LIBBILITY WHATSOEVER FOR THE SPECIFICATION, CALCULATION OR OTHER STRUCTURAL OR NON STRUCTURAL INFORMATION AS IT SO EXISTS PERTAINING TO THE PROPOSED WORKS. ALL DRAWINGS ARE SUBJECT TO ONSITE INSPECTION. | PROPOSED GROUND FLOOR PLAN | 0 0.5 1<br>Meters @ 1:                   | 1.5 2 2.5<br>50@ A3 |     |

## designteam

the kitchen extension company

342 Clapham Road London SW9 9AJ Tel: 0207 242 5353 hello@designteam.co.uk www.designteam.co.uk NOTE: All detailed measurements are approximate.

NOTE: All recessed beams assume that the floor thickness is 6 inches. This cannot be confirmed until the opening up work during the build phase.