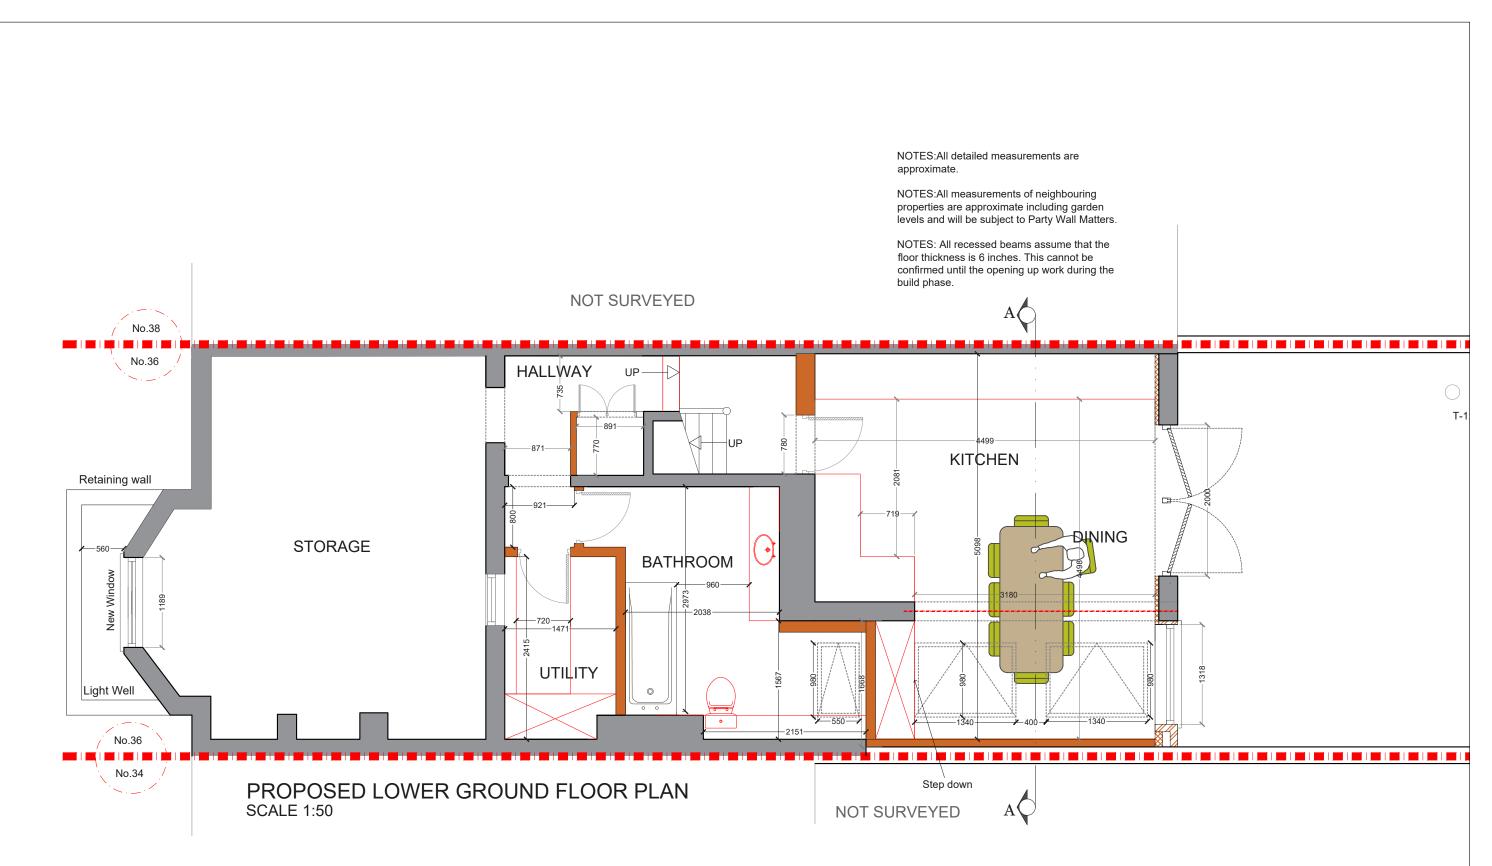

| • | Ν |  |
|---|---|--|
| ( | 7 |  |
|   |   |  |

|     |      |       | CLIENT | PROJECT MAURY ROAD N16                 | scale 1:50@A3    |            | DRAWING NO. |
|-----|------|-------|--------|----------------------------------------|------------------|------------|-------------|
|     |      |       |        |                                        | DATE<br>16-07-18 | DRAWN      | P - 1       |
|     |      |       | -      | DRAWING TITLE<br>PROPOSED LOWER GROUND | 0                | 0.5 1      | 1.5 2       |
| REV | DATE | NOTES |        | FLOOR PLAN                             |                  | Meters @ 1 | :50@ A3     |