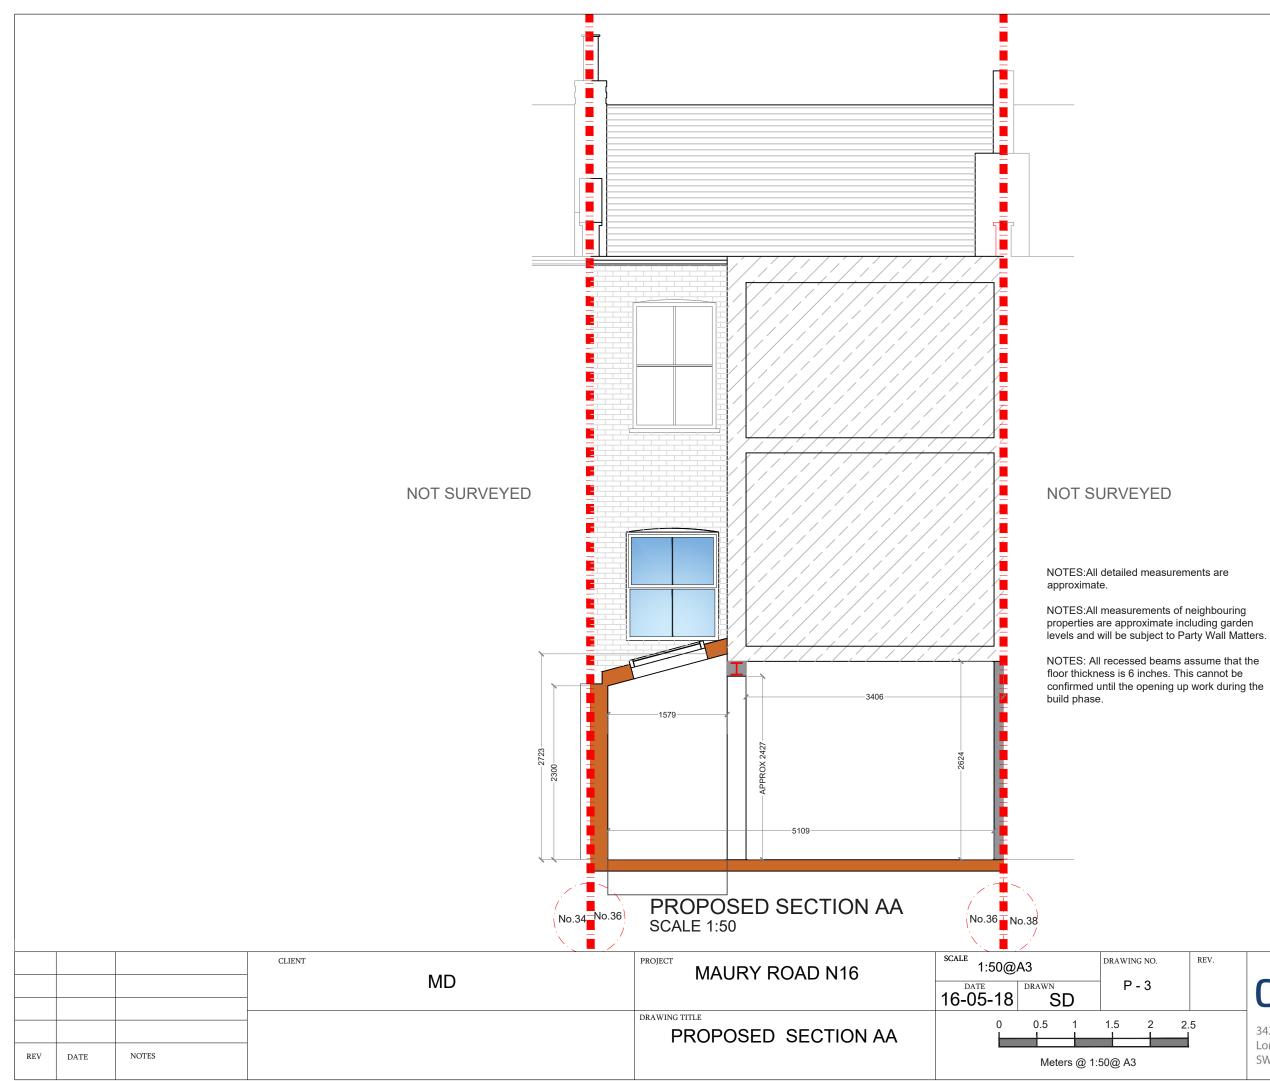

|------------------|------------|-------------|
|     |      |       |        |                                        | DATE<br>16-07-18 | DRAWN      | P - 1       |
|     |      |       | -      | DRAWING TITLE<br>PROPOSED LOWER GROUND | 0                | 0.5 1      | 1.5 2       |
| REV | DATE | NOTES |        | FLOOR PLAN                             |                  | Meters @ 1 | :50@ A3     |





N

|     |      |       | CLIENT | PROJECT MAURY ROAD N16                 | SCALE 1:100@A3<br>16-07-18 DRAWN<br>SD | DRAWING NO. |
|-----|------|-------|--------|----------------------------------------|----------------------------------------|-------------|
| REV | DATE | NOTES |        | DRAWING TITLE<br>PROPOSED<br>ROOF PLAN | 0 1 2<br>Meters @ 1                    | 3 4<br>     |





REV. 2.5

designteam

342 Clapham Road London SW9 9AJ

Tel: 0207 242 5353 hello@designteam.co.uk www.designteam.co.uk