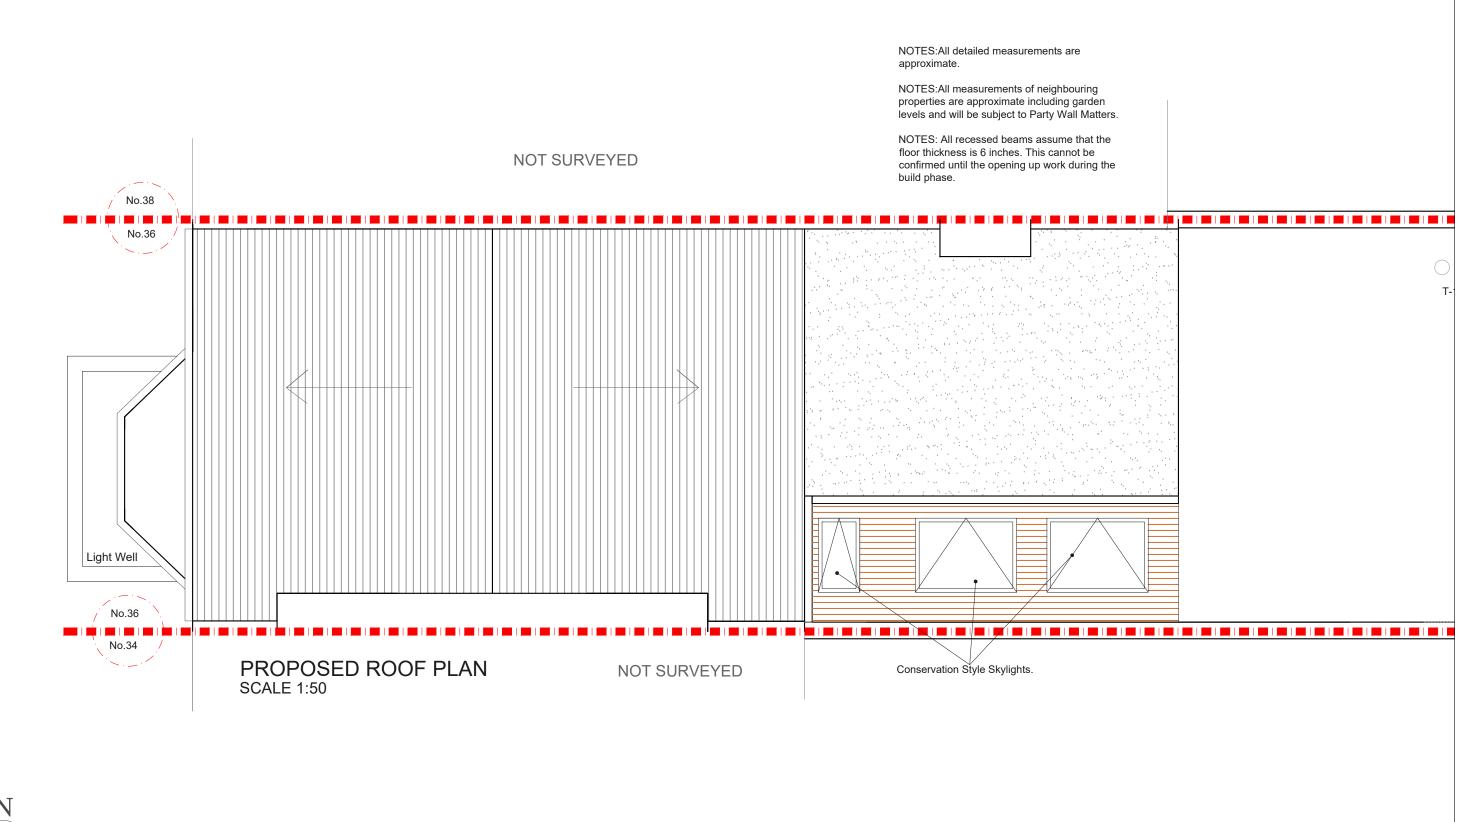

N

|     |      |       | CLIENT | PROJECT MAURY ROAD N16                 | SCALE 1:100@A3<br>16-07-18 DRAWN<br>SD | DRAWING NO. |
|-----|------|-------|--------|----------------------------------------|----------------------------------------|-------------|
| REV | DATE | NOTES |        | DRAWING TITLE<br>PROPOSED<br>ROOF PLAN | 0 1 2<br>Meters @ 1                    | 3 4<br>     |