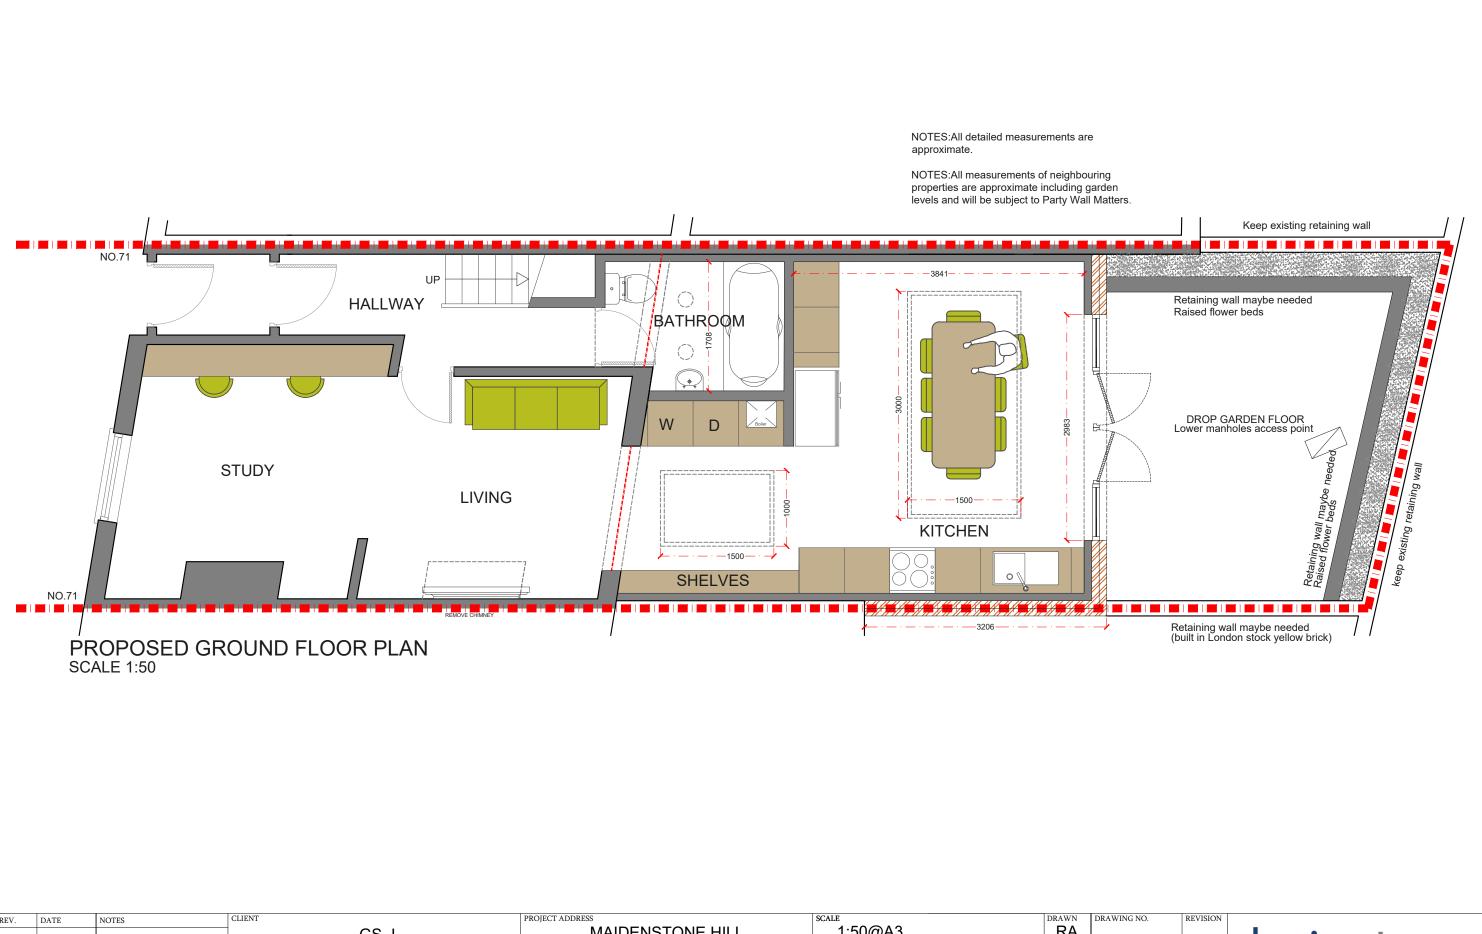

| REV. | DATE | NOTES | GS-J       | MAIDENSTONE HILL, | 1:50@A3 DATE 02-03-2020 |     |   |     |   | RA I |   |     | AWING NO | ).<br><b>1</b> | REVISION |        |
|------|------|-------|------------|-------------------|-------------------------|-----|---|-----|---|------|---|-----|----------|----------------|----------|--------|
|      |      |       |            | SE10              |                         |     |   |     |   |      |   |     |          |                |          | Of     |
|      |      |       |            | PROPOSED GROUND   | 0                       | 0.5 | 1 | 1.5 | 2 | 2.5  | 3 | 3.5 | 4        | 4.5            | 5        | 342 Cl |
|      |      |       | FLOOR PLAN | Meters @ 1:50@ A3 |                         |     |   |     |   |      |   |     |          | Londo<br>SW9 9 |          |        |