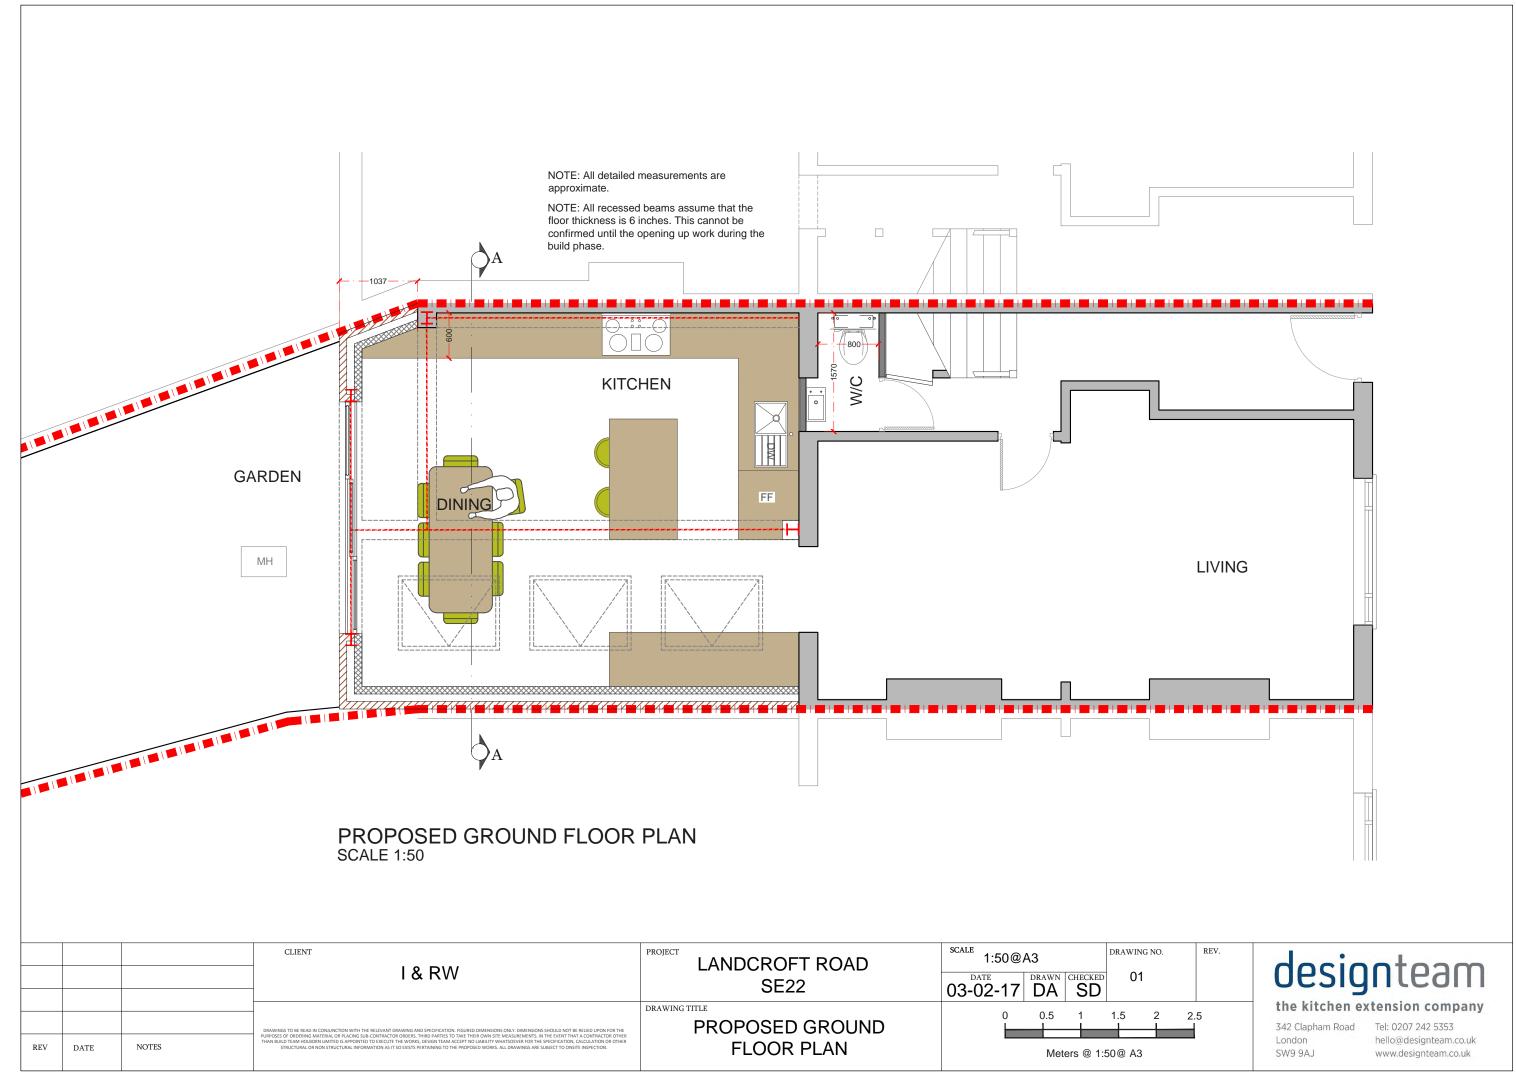

|     |                |                                                                                                                                                                                                                                                                                                                                                                                                                                                                                                                                                                                                     | SE22                                           | 03-02-17 | DRAWN DA         | CHECKED<br>SD | 01  | 1 |  |
|-----|----------------|-----------------------------------------------------------------------------------------------------------------------------------------------------------------------------------------------------------------------------------------------------------------------------------------------------------------------------------------------------------------------------------------------------------------------------------------------------------------------------------------------------------------------------------------------------------------------------------------------------|------------------------------------------------|----------|------------------|---------------|-----|---|--|
| REV | REV DATE NOTES | DRAWINGS TO BE READ IN CONJUNCTION WITH THE RELEVANT DRAWING AND SPECIFICATION. FIGURED DIMENSIONS ONLY, DIMENSIONS SHOULD NOT BE RELED UPON FOR THE<br>PURPOSES OF ORDERING MATERIAL OR PLACING SUB-CONTRACTOR ORDERS. THIRD PARTIES TO TAKE THEIR OWN STE MEASUREMENTS. IN THE EVENT THAT A CONTRACTOR OTHER<br>THAN BUILD TSAM HOLBORN LIMITED S APPOINTED TO EXECUTE THE WORKS, DESION TEAM ACCEPT NO LIMBLITY WHATSOVER FOR THE SPECIFICATION, CALCULATION OR OTHER<br>STRUCTURAL, OR NON STRUCTURAL INFORMATION AS 15T SOLTSTS DERINATION TO THE REPORED WORKS. AL DRAWINGS ARE SUBJECTION X. | DRAWING TITLE<br>PROPOSED GROUND<br>FLOOR PLAN | 0        | 0.5              | 1             | 1.5 | 2 |  |
|     |                |                                                                                                                                                                                                                                                                                                                                                                                                                                                                                                                                                                                                     | TEOORTEAN                                      |          | Meters @ 1:50@ A |               |     |   |  |