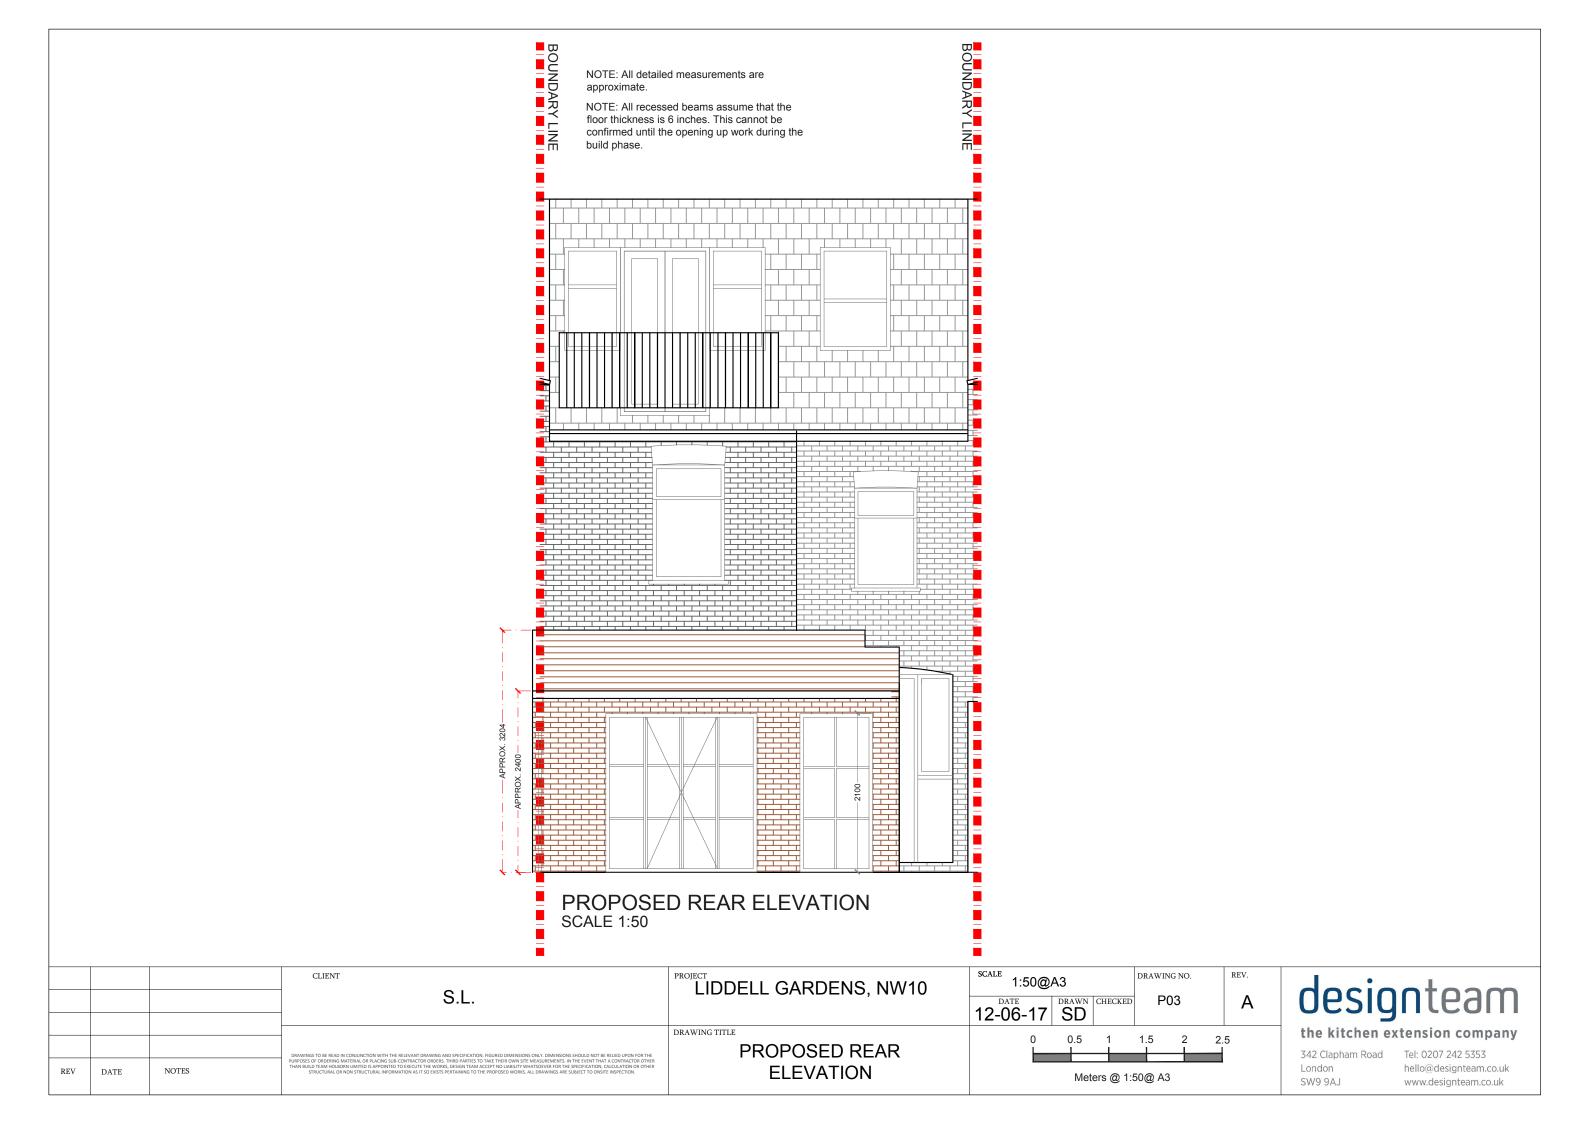

NOTE: All detailed measurements are approximate.

NOTE: All recessed beams assume that the floor thickness is 6 inches. This cannot be confirmed until the opening up work during the build phase.

|     |      |       | S.L.                                                                                                                                                                                                                                                                                                                                                                                                                                                   | LIDDELL GARDENS, NW10 | SCALE 1:50@A3       | DRAWING NO. | REV.            |
|-----|------|-------|--------------------------------------------------------------------------------------------------------------------------------------------------------------------------------------------------------------------------------------------------------------------------------------------------------------------------------------------------------------------------------------------------------------------------------------------------------|-----------------------|---------------------|-------------|-----------------|
|     |      |       |                                                                                                                                                                                                                                                                                                                                                                                                                                                        |                       | 12-06-17 SD CHECKED | P02         | A               |
|     |      |       |                                                                                                                                                                                                                                                                                                                                                                                                                                                        | DRAWING TITLE         | 12 00 11 05         |             |                 |
|     |      |       | DRAWINGS TO BE READ IN CONJUNCTION WITH THE RELEVANT DRAWING AND SPECIFICATION. FIGURED DIMENSIONS ONLY. DIMENSIONS SHOULD NOT BE RELIED UPON FOR THE                                                                                                                                                                                                                                                                                                  | PROPOSED ROOF         | 0 0.5 1             | 1.5 2 2     | 2.5<br><b>-</b> |
| REV | DATE | NOTES | PURPOSES OF ORDERING MATERIAL OR PLACING SUB-CONTRACTOR ORDERS. THIRD PARTIES TO TAKE THEIR OWN SITS MEASUREMENTS. IN THE EVENT THAT A CONTRACTOR OTHER THAN BUILD TEAM HOLDERN LIMITED SAPPOINTED TO EXECUTE THE WORKS, DESIGN THAN ACCEPT TO LUBBLITY WHATSOEVER FOR THE REPORTATION, CALCULATION OR OTHER STRUCTURAL OR NON STRUCTURAL INFORMATION AS IT SO EXISTS PERTAINING TO THE PROPOSED WORKS. ALL DRAWINGS ARE SUBJECT TO ONSITE INSPECTION. | PLAN                  | Meters @ 1:50@ A3   |             | •               |