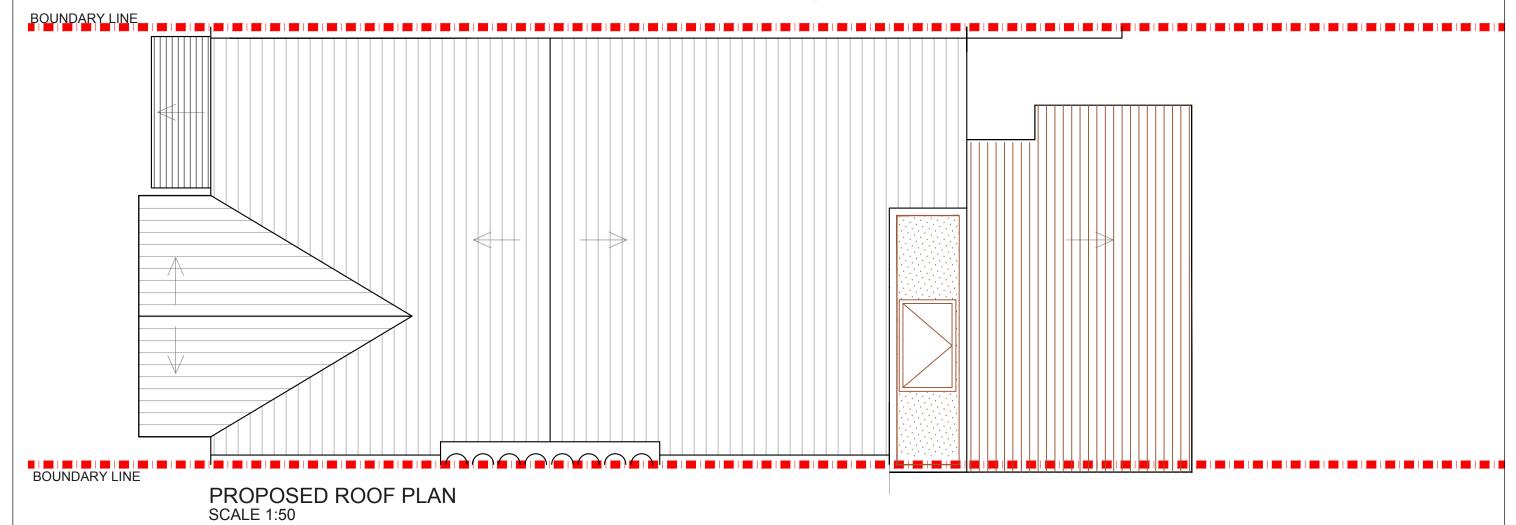

NOTE: All detailed measurements are approximate.

NOTE: All recessed beams assume that the floor thickness is 6 inches. This cannot be confirmed until the opening up work during the build phase.

|     |      |       | S.L.                                                                                                                                                                                                                                                                                                                                                                                                                                                   | LIDDELL GARDENS, NW10 | SCALE 1:50@A3       | DRAWING NO. | REV.            |
|-----|------|-------|--------------------------------------------------------------------------------------------------------------------------------------------------------------------------------------------------------------------------------------------------------------------------------------------------------------------------------------------------------------------------------------------------------------------------------------------------------|-----------------------|---------------------|-------------|-----------------|
|     |      |       |                                                                                                                                                                                                                                                                                                                                                                                                                                                        |                       | 12-06-17 SD CHECKED | P02         | A               |
|     |      |       |                                                                                                                                                                                                                                                                                                                                                                                                                                                        | DRAWING TITLE         | 12 00 11 05         |             |                 |
|     |      |       | DRAWINGS TO BE READ IN CONJUNCTION WITH THE RELEVANT DRAWING AND SPECIFICATION. FIGURED DIMENSIONS ONLY. DIMENSIONS SHOULD NOT BE RELIED UPON FOR THE                                                                                                                                                                                                                                                                                                  | PROPOSED ROOF         | 0 0.5 1             | 1.5 2 2     | 2.5<br><b>-</b> |
| REV | DATE | NOTES | PURPOSES OF ORDERING MATERIAL OR PLACING SUB-CONTRACTOR ORDERS. THIRD PARTIES TO TAKE THEIR OWN SITS MEASUREMENTS. IN THE EVENT THAT A CONTRACTOR OTHER THAN BUILD TEAM HOLDERN LIMITED SAPPOINTED TO EXECUTE THE WORKS, DESIGN THAN ACCEPT TO LUBBLITY WHATSOEVER FOR THE REPORTATION, CALCULATION OR OTHER STRUCTURAL OR NON STRUCTURAL INFORMATION AS IT SO EXISTS PERTAINING TO THE PROPOSED WORKS. ALL DRAWINGS ARE SUBJECT TO ONSITE INSPECTION. | PLAN                  | Meters @ 1:50@ A3   |             | •               |