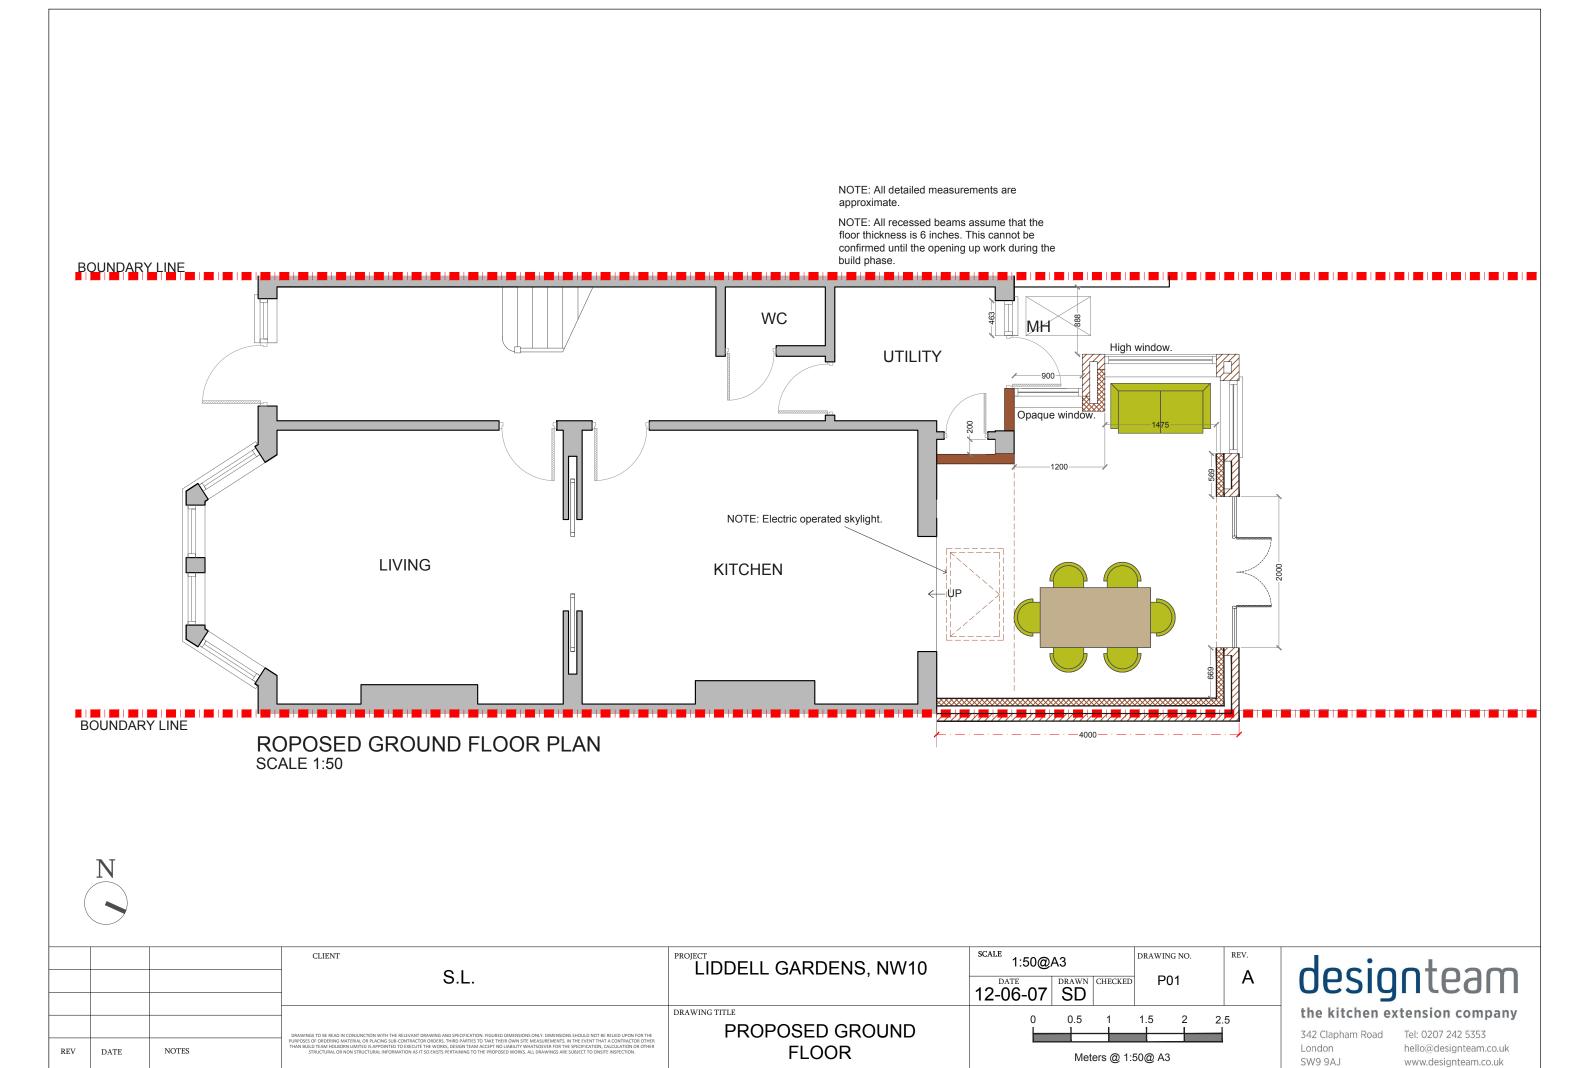

NOTE: All detailed measurements are approximate.

NOTE: All recessed beams assume that the floor thickness is 6 inches. This cannot be confirmed until the opening up work during the build phase.

|     |      |       | S.L.                                                                                                                                                                                                                                                                                                                                                                                                                                                   | LIDDELL GARDENS, NW10 | SCALE 1:50@A3       | DRAWING NO. | REV.            |
|-----|------|-------|--------------------------------------------------------------------------------------------------------------------------------------------------------------------------------------------------------------------------------------------------------------------------------------------------------------------------------------------------------------------------------------------------------------------------------------------------------|-----------------------|---------------------|-------------|-----------------|
|     |      |       |                                                                                                                                                                                                                                                                                                                                                                                                                                                        |                       | 12-06-17 SD CHECKED | P02         | A               |
|     |      |       |                                                                                                                                                                                                                                                                                                                                                                                                                                                        | DRAWING TITLE         | 12 00 11 05         |             |                 |
|     |      |       | DRAWINGS TO BE READ IN CONJUNCTION WITH THE RELEVANT DRAWING AND SPECIFICATION. FIGURED DIMENSIONS ONLY. DIMENSIONS SHOULD NOT BE RELIED UPON FOR THE                                                                                                                                                                                                                                                                                                  | PROPOSED ROOF         | 0 0.5 1             | 1.5 2 2     | 2.5<br><b>-</b> |
| REV | DATE | NOTES | PURPOSES OF ORDERING MATERIAL OR PLACING SUB-CONTRACTOR ORDERS. THIRD PARTIES TO TAKE THEIR OWN SITS MEASUREMENTS. IN THE EVENT THAT A CONTRACTOR OTHER THAN BUILD TEAM HOLDERN LIMITED SAPPOINTED TO EXECUTE THE WORKS, DESIGN THAN ACCEPT TO LUBBLITY WHATSOEVER FOR THE REPORTATION, CALCULATION OR OTHER STRUCTURAL OR NON STRUCTURAL INFORMATION AS IT SO EXISTS PERTAINING TO THE PROPOSED WORKS. ALL DRAWINGS ARE SUBJECT TO ONSITE INSPECTION. | PLAN                  | Meters @ 1:50@ A3   |             | •               |