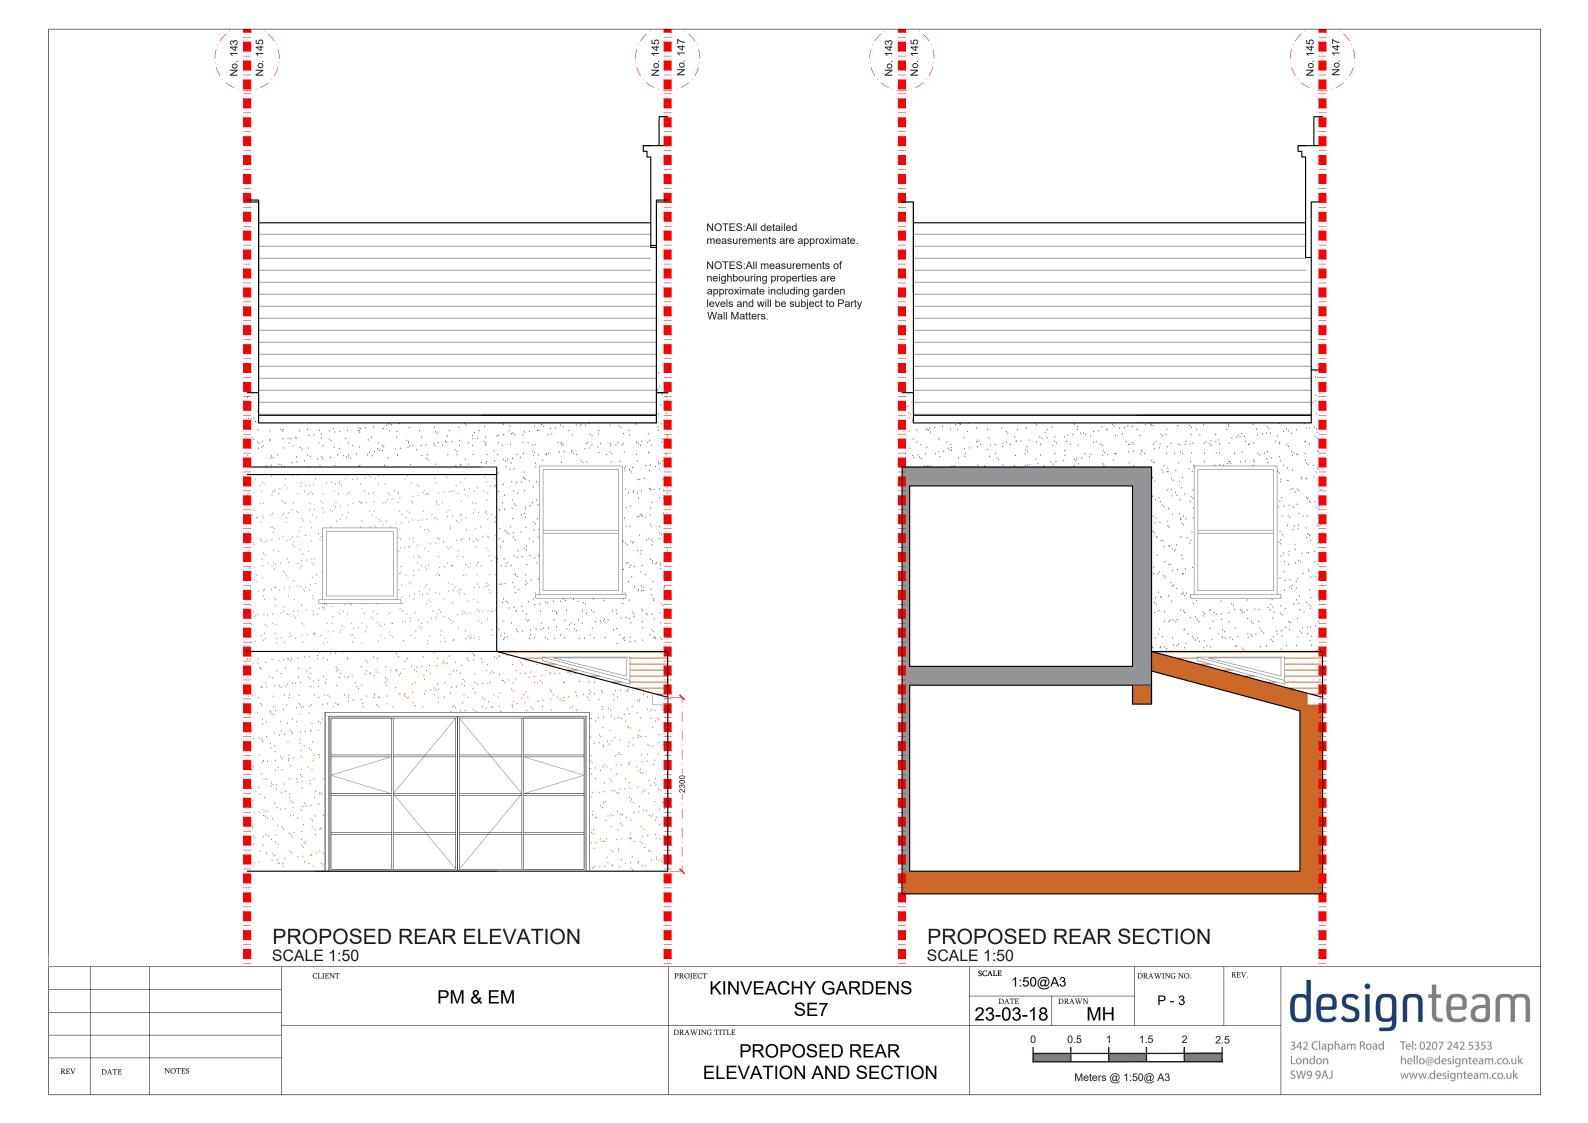

s and will be subject to Party Wall Matters. No. 147 \ No. 145 / No. 145 \ No. 143 / PROPOSED ROOF PLAN SCALE 1:50



|               |     | CLIENT PM & EM | KINVEACHY GARDENS<br>SE7 | 1:50@A3<br>23-03-18 MH | P - 2                | desic                                 | nteam                                                                |
|---------------|-----|----------------|--------------------------|------------------------|----------------------|---------------------------------------|----------------------------------------------------------------------|
| REV DATE NOTE | TES |                | PROPOSED ROOF PLAN       | 0 0.5 1<br>Meters @ 1: | 1.5 2 2.5<br>550@ A3 | 342 Clapham Road<br>London<br>SW9 9AJ | Tel: 0207 242 5353<br>hello@designteam.co.uk<br>www.designteam.co.uk |